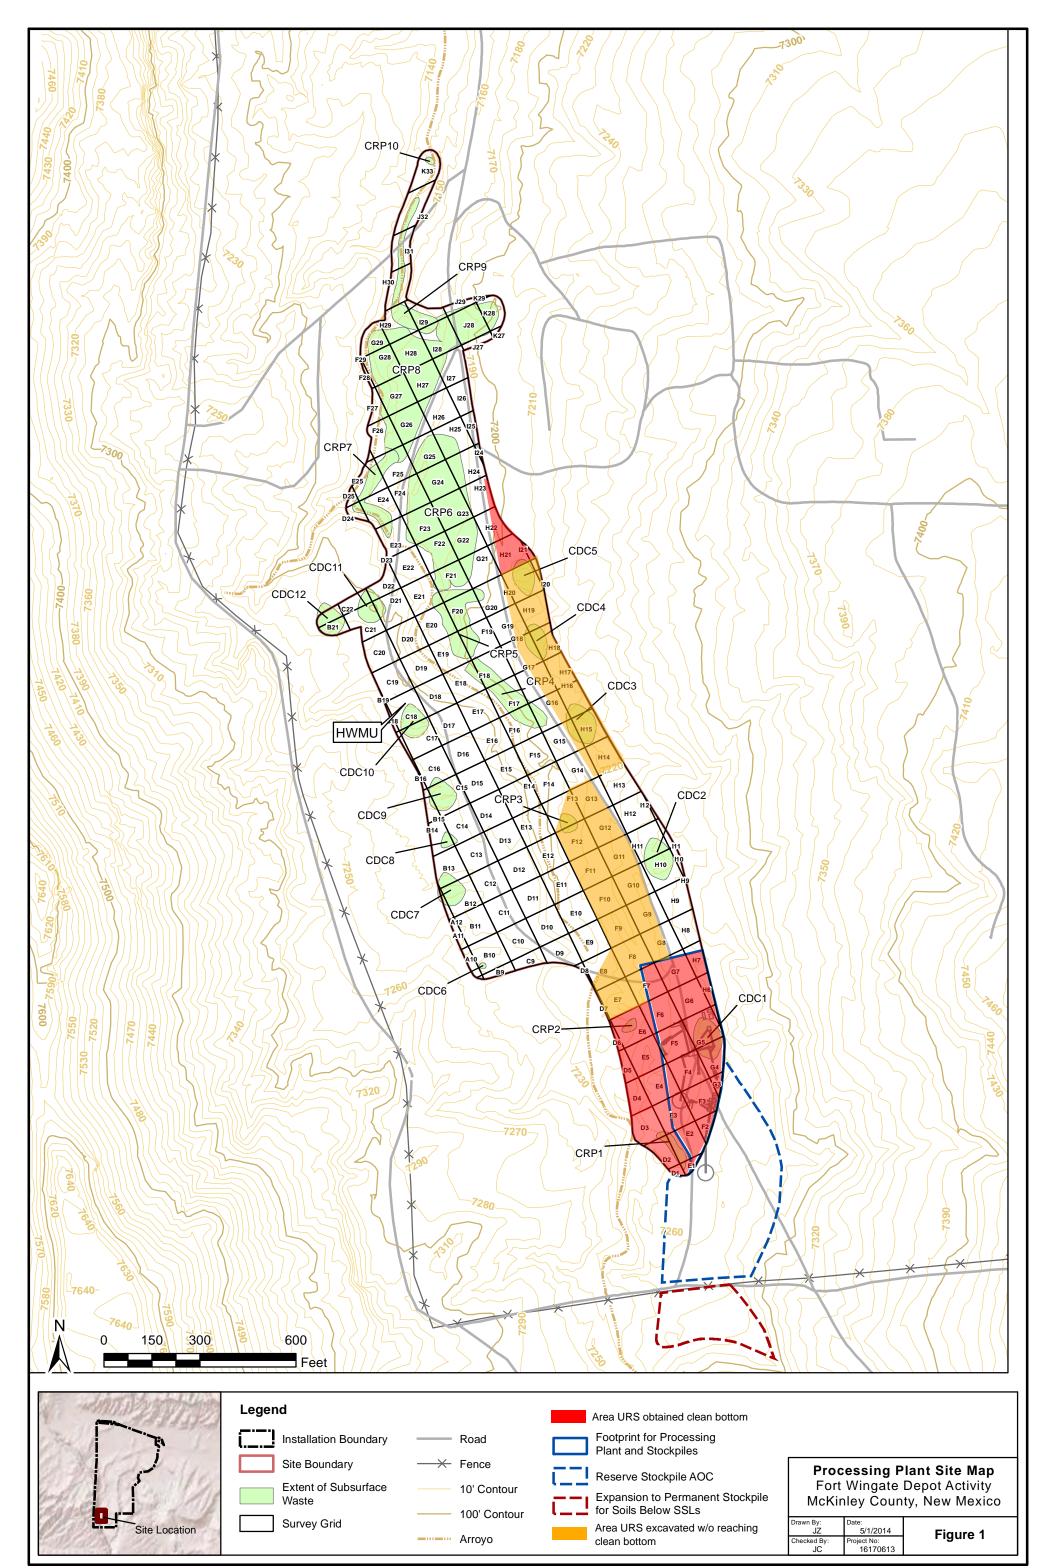

Dear Mr. Kieling,

The Department of the Army, Fort Wingate Depot Activity (FWDA) is submitting a status letter report for removal of the Hazardous Waste Management Unit (HWMU), as requested by your staff during a phone call on April 7, 2015. Included with this letter is a map delineating the progress of the removal.

The removal is ongoing. When URS de-mobilizes in August 2015 four acres will have been cleared and characterized and an additional six acres will have had removal operations initiated. As of the end of March 2015, URS has processed and characterized approximately 75,000 cubic yards (CY) of soil. Only 1750 CY is contaminated and none is hazardous. Approximately 1.92 million pounds of metal scrap has been sent to the smelter for recycling and 11,782 Munitions and Explosives of Concern (MEC) items have been removed from the HWMU. In addition, before URS de-mobilizes they plan to detonate the 2,000 pound bomb and plug three buried/non-functioning wells (CMW06, CMW20, and CMW21) in Parcel 3.