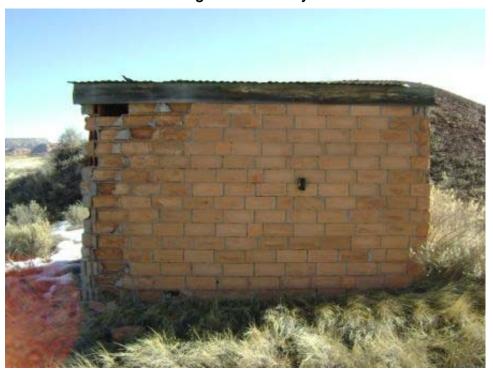

Structure ID: B005 Date inspected: 16-Feb-2008

Building FORMER MAINTENANCE Present Use: Vehicle shop, storage

Designation: GARAGE

Other regulated Y (see comments)

Historic Use: Vehicle shop Structural integrity: Good

Type of Brick and Masonry Number of Stories: 1 Construction:

Window type: Metal swing-out Floor Elevation: Ground

Basement: Y (Below grade steam plant) Roof Construction: steel truss

Floor Reinforced concrete Wall Construction: 12" brick

Construction:

Type of Corrugated asbestos Foundation Reinforced concrete

Roofing: (transite)/asphalt and gravel on Construction: monitors

Largest 13' 5" x 12' 6" Width: 68' 3"

Door:

Length: 262' 10" Type of Heating: Steam

Ceiling Height: 16' 0" Lightning No Protection:

Type of Air None Type of Lighting: Incandescent/mixed Conditioning:

Electrical 120/230 3phase Water Service: Y

Electrical 120/230 3phase Water Service: Y Power:

Type of Fire Hand extinguishers Toilet Capacity: 3 Protection:

Sanitary Sewer: Y Waste/garbage: N

Floor drains: Y Asbestos: Y (see comments)

Lead Based Detected

Lead Based Detected
Paint:

materials:

Comments: Overhead doors at each end (north/south) electrically operated. Overhead crane foundation remains. Other regulated materials present in fluorescent lights & ballasts and

four (4) water fountains stored in building, potentially present in floor trenches and sumps. Floor stained. Asbestos containing material in pipe insulation, floor tile, covebase &

mastic, window caulk, and metal panel mastic.

#### FORMER MAINTENANCE GARAGE

Building 5 West side of building from southwest corner. Building 15 in background, Building 6 to left.

Page 19 of 340 03-Apr-2008

FORMER MAINTENANCE GARAGE

Building 5 "90 Day Storage" area located at north end of Building 5.