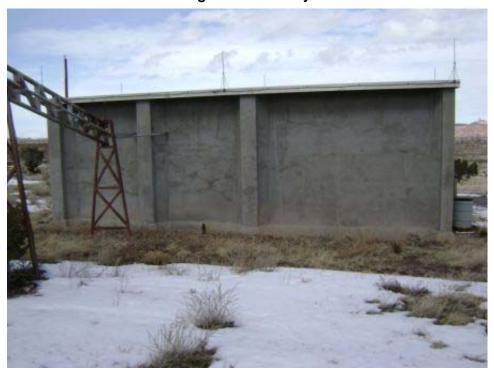

Page 72 of 340 03-Apr-2008

Structure ID: B022 Date inspected: 13-Feb-2008

Building PUMP HOUSE Present Use: Sewage disposal plant control

Designation: house

Historic Use: Sewage disposal plant control house Structural integrity: Good

Type of Reinforced concrete and brick Number of Stories:

Construction:

Paint:

Other regulated N

Window type: Metal swing-out Floor Elevation: Ground

Basement: N Roof Construction: Steel Deck

Floor Reinforced concrete Wall Construction: 8" Brick masonry

Type of Asphalt and gravel Foundation Reinforced concrete

Type of Asphalt and gravel Foundation Reinforced concrete Roofing: Construction:

Largest 3' 0" x 7' 0" Width: 15' 9" Door:

Length: 17' 9" Type of Heating: None

Ceiling Height: 12' 0" Lightning No

Protection:

Type of Air None Type of Lighting: Incandescent Conditioning:

Electrical 120/240 Water Service: Y Power:

Type of Fire Hand extinguishers (not present) Toilet Capacity: None Protection:

Sanitary Sewer: Y (part of sewer system) Waste/garbage: N

Floor drains: N Asbestos: N

Lead Based Detected

materials:

Comments: Historic real property value erroneous. Structure appears in good shape, operational

capability not verified.

Page 73 of 340 03-Apr-2008

PUMP HOUSE

Building 22 West side of structure looking east.

**PUMP HOUSE** 

Building 22 South side of structure looking north.

Page 74 of 340 03-Apr-2008

### **PUMP HOUSE**

Building 22 East side of structure looking west. Note grates and valve standards for plant operations.

### **PUMP HOUSE**

Building 22 North side of structure looking south.

Page 75 of 340 03-Apr-2008

This page intentionally left blank

Page 76 of 340 03-Apr-2008

Structure ID: B023 Date inspected: 13-Feb-2008