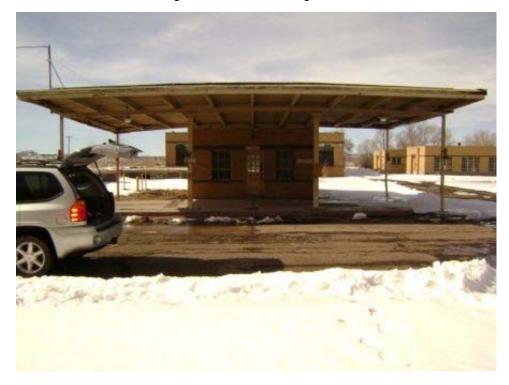

#### **MOTOR FUEL STATION**

Building 6 North side of building looking south. Note Building 13, Navajo Nation food distribution cold storage warehouse in background.

#### **MOTOR FUEL STATION**

Building 6 East side of building looking west. Building 9 in background. Building 39, Side loading dock is between Building 6 and 9.

Page 22 of 340 03-Apr-2008

#### **MOTOR FUEL STATION**

Building 6 West side of building looking east. Building 5 in background. Former fuel tank sites (removed) are in foreground and to left and right of Building 6.

#### **MOTOR FUEL STATION**

Building 6 South side of Building 6 looking north. Building 15 is in background.

Page 23 of 340 03-Apr-2008

This page intentionally left blank

Page 24 of 340 03-Apr-2008

Structure ID: B007 Date inspected: 12-Feb-2008