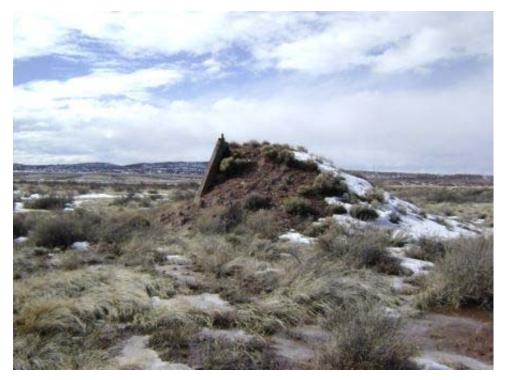

Building INCINERATOR Present Use: Inactive

Designation:

Other regulated N

Historic Use: Incinerator Structural integrity: Good

Type of Reinforced concrete and brick Number of Stories: 1 Construction:

Window type: NA Floor Elevation: Ground

Basement: N Roof Construction: Concrete slab

Floor Concrete Wall Construction: Reinforced concrete and brick

Construction: Wall Construction. Reinforced concrete and br

Type of Concrete slab Foundation Reinforced concrete Roofing: Construction:

Largest NA Width: 6' 6"

Door:

Length: 8' 3" (13' 6" including stack) Type of Heating: None

Ceiling Height: None Lightning No

Protection:

Type of Air None Type of Lighting: None Conditioning:

Electrical None Water Service: N
Power:

Type of Fire None Toilet Capacity: None Protection:

Sanitary Sewer: N Waste/garbage: N

Floor drains: N Asbestos: Y (see comments)

Aspesios. If (see confinents)

Lead Based Not Found Paint:

materials:

Comments: Approximately 13 linear feet of 6" diameter presumed cement asbestos pipe laying on

ground outside north wall of building.

Page 69 of 340 03-Apr-2008

### **INCINERATOR**

Building 21 South side of structure looking north.

#### **INCINERATOR**

Building 21 Southeast corner looking at east and south side of structure showing stack cleanout.

Page 70 of 340 03-Apr-2008

#### **INCINERATOR**

Building 21 North side of structure looking south.

#### **INCINERATOR**

Building 21 West side of structure looking east. Note cleanout door and disconnected electric service.

Page 71 of 340 03-Apr-2008

**INCINERATOR** 

Building 21 Portion of cement asbestos pipe next to incinerator.