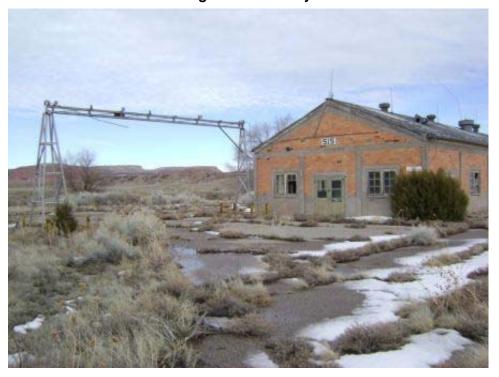

Structure ID: B005 Date inspected: 16-Feb-2008

Building FORMER MAINTENANCE Present Use: Vehicle shop, storage

Designation: GARAGE

Other regulated Y (see comments)

Historic Use: Vehicle shop Structural integrity: Good

Type of Brick and Masonry Number of Stories: 1 Construction:

Window type: Metal swing-out Floor Elevation: Ground

Basement: Y (Below grade steam plant) Roof Construction: steel truss

Floor Reinforced concrete Wall Construction: 12" brick

Construction:

Type of Corrugated asbestos Foundation Reinforced concrete

Roofing: (transite)/asphalt and gravel on Construction: monitors

Largest 13' 5" x 12' 6" Width: 68' 3"

Door:

Length: 262' 10" Type of Heating: Steam

Ceiling Height: 16' 0" Lightning No Protection:

Type of Air None Type of Lighting: Incandescent/mixed Conditioning:

Electrical 120/230 3phase Water Service: Y

Electrical 120/230 3phase Water Service: Y Power:

Type of Fire Hand extinguishers Toilet Capacity: 3 Protection:

Sanitary Sewer: Y Waste/garbage: N

Floor drains: Y Asbestos: Y (see comments)

Lead Based Detected

Lead Based Detected
Paint:

materials:

Comments: Overhead doors at each end (north/south) electrically operated. Overhead crane foundation remains. Other regulated materials present in fluorescent lights & ballasts and

four (4) water fountains stored in building, potentially present in floor trenches and sumps. Floor stained. Asbestos containing material in pipe insulation, floor tile, covebase &

mastic, window caulk, and metal panel mastic.

#### FORMER MAINTENANCE GARAGE

Building 5 North side looking south. Note electric powered overhead door.

#### FORMER MAINTENANCE GARAGE

Building 5 East side of building from northeast corner. Note stack for gas fired boiler (inactive) for steam/heat.

Page 18 of 340 03-Apr-2008

#### FORMER MAINTENANCE GARAGE

Building 5 South end of building looking north.

#### FORMER MAINTENANCE GARAGE

Building 5 West side of building from southwest corner. Building 15 in background, Building 6 to left.

Page 19 of 340 03-Apr-2008

FORMER MAINTENANCE GARAGE

Building 5 "90 Day Storage" area located at north end of Building 5.