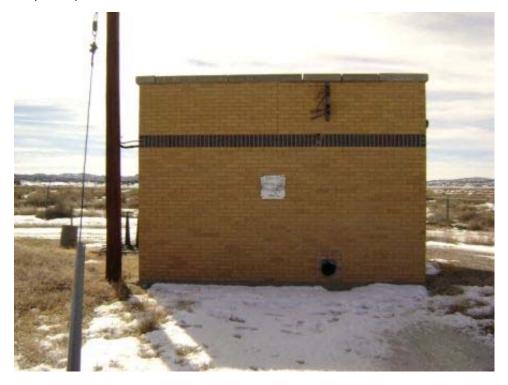

RAILROAD SCALE HOUSE Building Present Use: Vacant

Designation:

Other regulated N

Historic Use: Railroad scale house Structural integrity: Good, some cracks in walls

Type of Reinforced concrete and brick Number of Stories: 1 Construction:

Window type: Wood single hung, wood casement, Floor Elevation:

Ground metal swing-out

Basement: Roof Construction: Concrete/Steel Deck

Floor 6" Reinforced concrete slab Wall Construction: 8" Brick masonry

Construction:

Type of Asphalt, 4-Ply built-up Foundation Reinforced concrete Roofing: Construction:

Largest 3' 0" x 7' 0" Width: 13' 9"

Door:

30' 6" Length: Type of Heating: None

8' 0" Ceiling Height: Lightning No Protection: