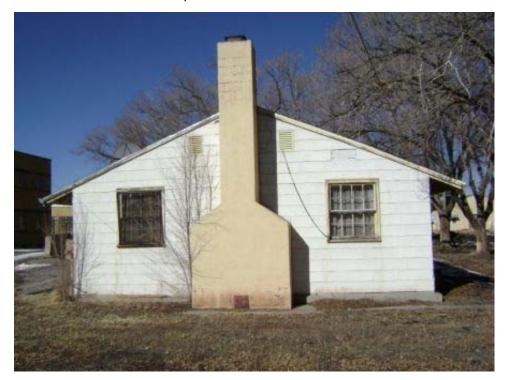

** 2 (1 functional) Protection:

Sanitary Sewer: Y Waste/garbage: Ν

Floor drains: Ν Y (see comments) Asbestos:

Lead Based Detected

materials:

Comments: Other regulated materials present in fluorescent lights & ballasts and smoke detectors.

Asbestos containing material in exterior cement asbestos shingles.

Page 57 of 340 03-Apr-2008



## **BACHELOR OFFICER QUARTERS**

Building 16 North side of building looking south. Note poor condition of roof shingles.



**BACHELOR OFFICER QUARTERS** 

Building 16 West end of building looking east.

Page 58 of 340 03-Apr-2008



#### **BACHELOR OFFICER QUARTERS**

Building 16 Southwest corner of building looking northeast at south side of building. Note crawl space vents and double door at mechanical room. Gas service connection between porches.



#### **BACHELOR OFFICER QUARTERS**

Building 16 East end of building. Note missing and broken transite shingles.

Page 59 of 340 03-Apr-2008

This page intentionally left blank

Page 60 of 340 03-Apr-2008

Structure ID: B017 Date inspected: 13-Feb-2008

Building HORSE STABLES Present Use: Vacant

Designation:

Other regulated N

Historic Use: Living quarters and horse stables Structural integrity: Good

Type of Wood frame Number of Stories: 2 Construction:

Window type: Wood double-hung Floor Elevation: Ground

Basement: N Roof Construction: Wood truss

Floor Concrete and tanbark 1st, Wood 2nd Wall Construction: 6" Frame - asbestos shingles

Construction: Wall Construction: 6 Frame (transite)

Type of Mineral surfaced shingles (poor) Foundation Concrete footing in stable area, Roofing: C