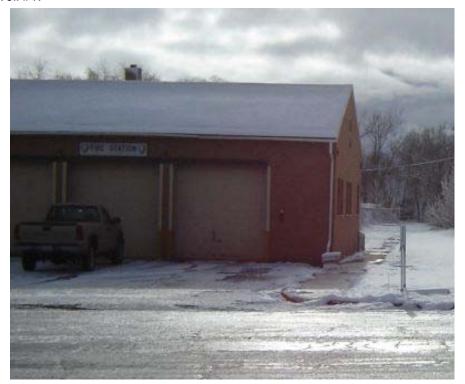

Building INCINERATOR Present Use: Inactive

Designation:

Other regulated N

Historic Use: Incinerator Structural integrity: Good

Type of Reinforced concrete and brick Number of Stories: 1 Construction:

Window type: NA Floor Elevation: Ground

### **INCINERATOR**

Building 21 South side of structure looking north.

#### **INCINERATOR**

Building 21 Southeast corner looking at east and south side of structure showing stack cleanout.

Page 70 of 340 03-Apr-2008

#### **INCINERATOR**

Building 21 North side of structure looking south.

#### **INCINERATOR**

Building 21 West side of structure looking east. Note cleanout door and disconnected electric service.

Page 71 of 340 03-Apr-2008

**INCINERATOR** 

Building 21 Portion of cement asbestos pipe next to incinerator.