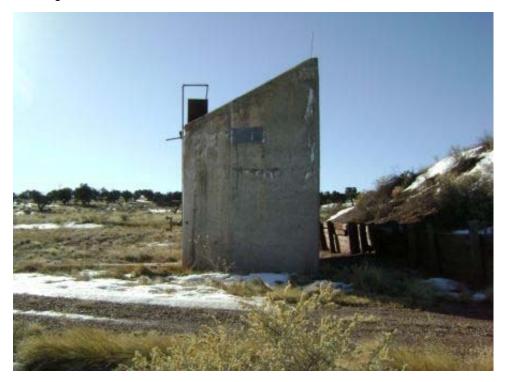

Building INCINERATOR Present Use: Inactive

Designation:

Other regulated N

Historic Use: Incinerator Structural integrity: Good

Type of Reinforced concrete and brick Number of Stories: 1 Construction:

Window type: NA Floor Elevation: Ground

Basement: N Roof Construction: Concrete slab

Floor Concrete Wall Construction: Reinforced concrete and brick

Construction: Wall Construction. Reinforced concrete and br

Type of Concrete slab Foundation Reinforced concrete Roofing: Construction:

Largest NA Width: 6' 6"

Door:

Length: 8' 3" (13' 6" including stack) Type of Heating: None

Ceiling Height: None Lightning No

Protection:

Type of Air None Type of Lighting: None Conditioning:

Electrical None Water Service: N
Power:

Type of Fire None Toilet Capacity: None Protection:

Sanitary Sewer: N Waste/garbage: N

Floor drains: N Asbestos: Y (see comments)

Aspesios. If (see confinents)

Lead Based Not Found Paint:

materials:

Comments: Approximately 13 linear feet of 6" diameter presumed cement asbestos pipe laying on

ground outside north wall of building.

Page 69 of 340 03-Apr-2008

### **INCINERATOR**

Building 21 South side of structure looking north.

#### **INCINERATOR**

Building 21 Southeast corner looking at east and south side of structure showing stack cleanout.

Page 70 of 340 03-Apr-2008

#### **INCINERATOR**

Building 21 North side of structure looking south.

#### **INCINERATOR**

Building 21 West side of structure looking east. Note cleanout door and disconnected electric service.

Page 71 of 340 03-Apr-2008

**INCINERATOR** 

Building 21 Portion of cement asbestos pipe next to incinerator.