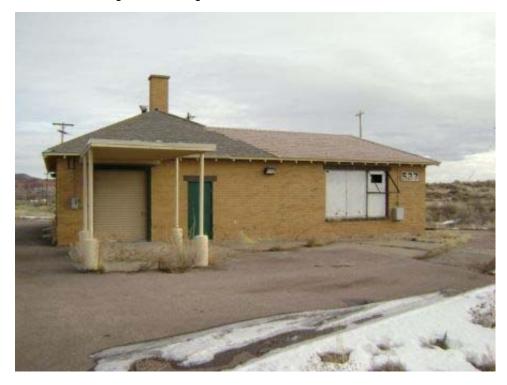

#### **CARPENTER SHOP**

Building 8 North side looking south. Building 9 in background.

#### **CARPENTER SHOP**

Building 8 East side looking west. Building 9 in background.

Page 30 of 340 03-Apr-2008

#### **CARPENTER SHOP**

Building 8 South side of building looking north. Building 15 in background.

#### **CARPENTER SHOP**

Building 8 Southwest corner looking north east. Building 15 in background. Cyclone dust collection system remains, currently not operational.

Page 31 of 340 03-Apr-2008