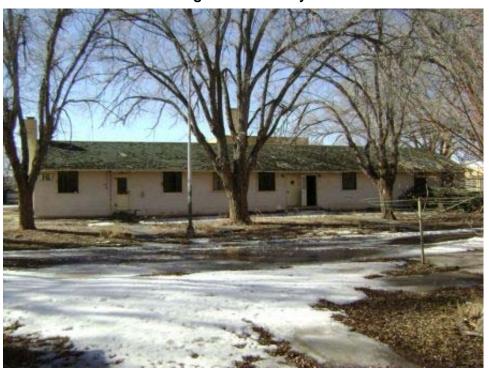

Building 1 South side looking north

Page 3 of 340 03-Apr-2008

This page intentionally left blank

Page 4 of 340 03-Apr-2008

Structure ID: B002 Date inspected: 16-Feb-2008

Building LIVING QUARTERS, DISPENSARY Present Use: Vacant except for water Designation: AND WATER TREATMENT PLANT treatment plant

Historic Use: Dispensery, Living Quarters, Water Structural integrity: Good

treatment plant

Type of Brick and Masonry Number of Stories: Construction:

Window type: Metal casement Floor Elevation: Ground

Basement: Y Roof Construction: Steel deck