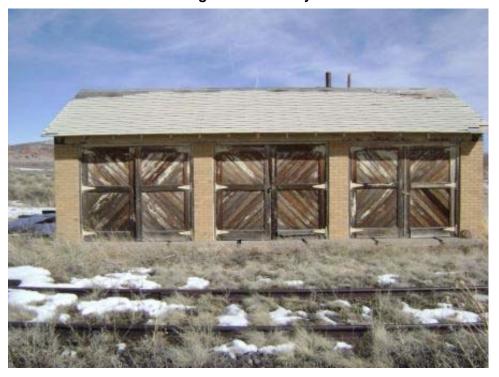

Building PAINT SHOP Present Use: Plumbing supplies and drum storage

Designation:

Historic Use: Paint shop Structural integrity: Good

Type of **Brick and Masonry** Number of Stories: 1

Construction:

Window type: Metal swing-out Floor Elevation: Rail Car High (Dock High)

Basement: Roof Construction: Steel Deck

Floor Reinforced concrete Wall Construction: 13" Brick Construction:

Type of Asphalt and gravel Foundation Reinforced concrete

Roofing: Construction:

8' 4" x 9' 0" Largest Width: 31' 4" Door:

Length: 50' 0" Type of Heating: Steam (not functional)

Ceiling Height: 9' 4" Lightning No

Protection:

Type of Air None Type of Lighting: Incandescent/mixed Conditioning:

Electrical 120/240 Water Service: Y (off) Power:

Type of Fire Hand extinguishers (not present) **Toilet Capacity:** None Protection:

Sanitary Sewer: Y Waste/garbage: Ν

Floor drains: Asbestos: Ν Lead Based Not Found

Paint:

materials:

Comments: Other regulated materials potentially present in trough along interior west wall and in sump. Floor stained. Placard indicates building used as hazardous waste accumulation