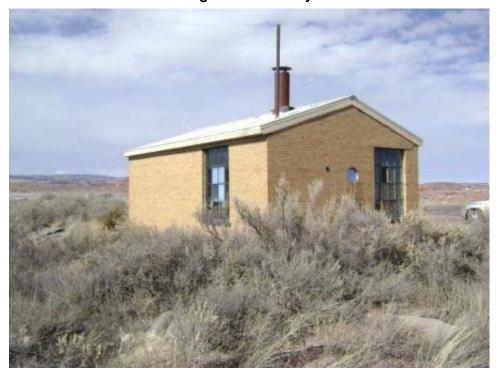

Building INCINERATOR Present Use: Inactive

Designation:

Other regulated N

Historic Use: Incinerator Structural integrity: Good

Type of Reinforced concrete and brick Number of Stories: 1 Construction:

Window type: NA Floor Elevation: Ground

Basement: N Roof Construction: Concrete slab

Floor Concrete Wall Construction: Reinforced concrete and brick

Construction: Wall Construction. Reinforced concrete and br

Type of Concrete slab Foundation Reinforced concrete Roofing: Construction:

Largest NA Width: 6' 6"

Door:

Length: 8' 3" (13' 6" including stack) Type of Heating: None

Ceiling Height: None Lightning No

Protection:

Type of Air None Type of Lighting: None Conditioning:

Electrical None Water Service: N
Power:

Type of Fire None Toilet Capacity: None Protection:

Sanitary Sewer: N Waste/garbage: N

Floor drains: N Asbestos: Y (see comments)

Aspesios. If (see confinents)

Lead Based Not Found Paint:

materials:

Comments: Approximately 13 linear feet of 6" diameter presumed cement asbestos pipe laying on

ground outside north wall of building.

Page 69 of 340 03-Apr-2008

### **INCINERATOR**

Building 21 South side of structure looking north.

#### **INCINERATOR**

Building 21 Southeast corner looking at east and south side of structure showing stack cleanout.

Page 70 of 340 03-Apr-2008

#### **INCINERATOR**

Building 21 North side of structure looking south.

#### **INCINERATOR**

Building 21 West side of structure looking east. Note cleanout door and disconnected electric service.

Page 71 of 340 03-Apr-2008

**INCINERATOR** 

Building 21 Portion of cement asbestos pipe next to incinerator.