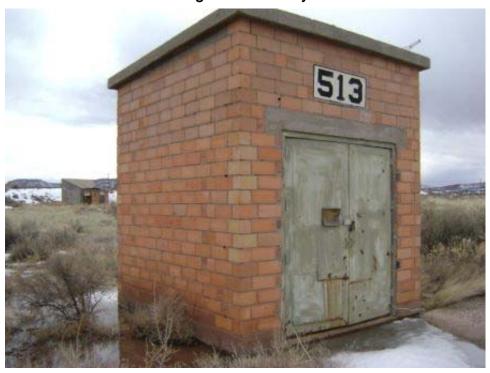

| Structure ID | <b>Building Designation</b>                         | Year<br>Constructed | Present Use | Historic Use                                    | Type of Construction                | Structural<br>Integrity | Date<br>inspected |
|--------------|-----------------------------------------------------|---------------------|-------------|-------------------------------------------------|-------------------------------------|-------------------------|-------------------|
| B033         | DUNNAGE SHOP                                        | 1943                | Storage     | Field dunnage shop                              | Wood frame                          | Good                    | 16-Feb-2008       |
| B510         | VACUUM<br>PRODUCER<br>BUILDING                      | 1948                | Vacant      | Vacuum producer building                        | Reinforced concrete and tile        | Poor                    | 15-Feb-2008       |
| B511         | SERVICE MAGAZINE                                    | 1948                | Vacant      | Service magazine                                | Reinforced concrete and hollow tile | Fair                    | 15-Feb-2008       |
| B512         | SERVICE MAGAZINE                                    | 1948                | Vacant      | Service magazine                                | Reinforced concrete and hollow tile | Good                    | 15-Feb-2008       |
| B513         | SERVICE MAGAZINE                                    | 1948                | Vacant      | Service magazine                                | Reinforced concrete and hollow tile | Fair                    | 15-Feb-2008       |
| B514         | DEBOOSTERING<br>BARRICADE                           | 1948                | Vacant      | Deboostering barricade                          | Reinforced concrete and tile        | Poor (control building) | 16-Feb-2008       |
| B515         | AMMUNITION<br>PAINTING/ACID<br>WASHOUT              | 1948                | Vacant      | Clean and paint building                        | Reinforced concrete and tile        | Good                    | 14-Feb-2008       |
| B516         | AMMUNITION<br>RECEIVING<br>BUILDING                 |                     | Vacant      | Ammunition receiving building                   | Reinforced concrete and tile        | Good                    | 14-Feb-2008       |
| B517         | DISASSEMBLY<br>PLANT EQUIPMENT<br>STORAGE BUILDING  |                     | Demolished  | Demolished                                      | Demolished                          | Demolished              | 17-Feb-2008       |
| B517L        | LATRINE                                             |                     | Vacant      | Latrine (outhouse)                              | Wood                                | Poor                    | 17-Feb-2008       |
| B518         | DISASSEMBLY<br>PLANT REMOTE<br>CONTROL SHELTER      | 1948                | Vacant      | Remote control shelter with television receiver | Reinforced concrete                 | Good                    | 17-Feb-2008       |
| B519         | DISASSEMBLY<br>PLANT MOTOR<br>GENERATOR<br>BUILDING | 1949                | Vacant      | Transformer building                            | Reinforced concrete and tile        | Poor                    | 17-Feb-2008       |
| B520         | DISASSEMBLY<br>PLANT WORK<br>MOUNT PIER             | 1949                | Vacant      | Work mount pier                                 | Reinforced concrete                 | Good                    | 17-Feb-2008       |