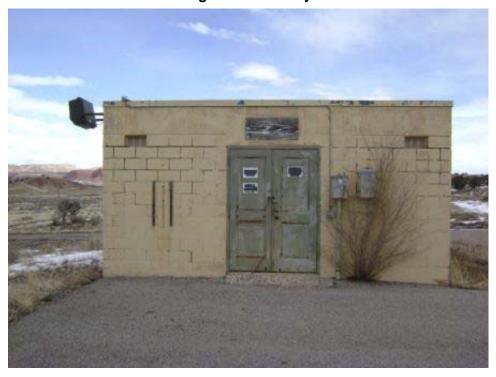

Page 64 of 340 03-Apr-2008

Structure ID: B018 Date inspected: 12-Feb-2008

Building GATE GUARD HOUSE Present Use: Gate guard house

Designation:

Paint:

materials:

Historic Use: Gate guard house Structural integrity: Good

Type of Brick and Masonry Number of Stories: Construction:

Window type: Metal Casement Floor Elevation: Ground

Basement: Y Roof Construction: Steel Deck

Floor Reinforced concrete Wall Construction: 8" Brick masonry

Type of Asphalt and gravel Foundation Reinforced concrete

Roofing: Construction:

Largest 3' 4" x 7' 2" Width: 17' 2", 14' 7" Door:

Length: 24' 0", 20' 1" Type of Heating: Steam (own plant) (not functional)

Ceiling Height: 8' 2" 1st Lightning No

Protection:

Type of Air None Type of Lighting: Incandescent/mixed Conditioning:

Electrical 120/240 Water Service: Y
Power:

Type of Fire Hand extinguishers Toilet Capacity: 1 Protection:

Sanitary Sewer: Y Waste/garbage: N

Floor drains: Y (restroom) Asbestos: Y (floor tile)

Lead Based Detected

Other regulated Y (see comments)

Comments: Other regulated materials present in fluorescent lights & ballasts, water fountain

Page 65 of 340 03-Apr-2008

**GATE GUARD HOUSE** 

Building 18 North side of structure looking south.

**GATE GUARD HOUSE** 

Building 18 West side of structure looking east.

Page 66 of 340 03-Apr-2008

### **GATE GUARD HOUSE**

Building 18 South side of structure looking north. Note stairs to basement mechanical room.

#### **GATE GUARD HOUSE**

Building 18 West side of structure looking northwest.

Page 67 of 340 03-Apr-2008

This page intentionally left blank

Page 68 of 340 03-Apr-2008

Structure ID: B021 Date inspected: 13-Feb-2008