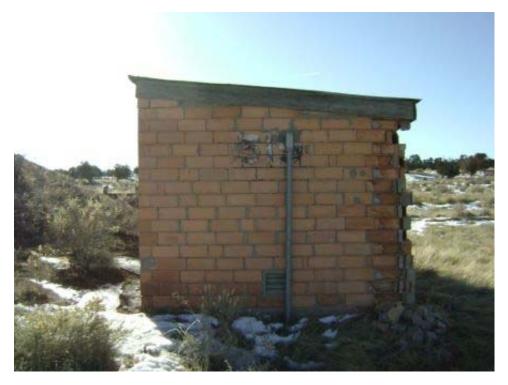

Structure ID: B005 Date inspected: 16-Feb-2008

Building FORMER MAINTENANCE Present Use: Vehicle shop, storage

Designation: GARAGE

Other regulated Y (see comments)

Historic Use: Vehicle shop Structural integrity: Good

Type of Brick and Masonry Number of Stories: 1 Construction:

Window type: Metal swing-out Floor Elevation: Ground

Basement: Y (Below grade steam plant) Roof Construction: steel truss

Floor Reinforced concrete Wall Construction: 12" brick

Construction:

Type of Corrugated asbestos Foundation Reinforced concrete

Roofing: (transite)/asphalt and gravel on Construction: monitors

Largest 13' 5" x 12' 6" Width: 68' 3"

Door:

Length: 262' 10" Type of Heating: Steam

Ceiling Height: 16' 0" Lightning No Protection:

Type of Air None Type of Lighting: Incandescent/mixed Conditioning:

Electrical 120/230 3phase Water Service: Y

Electrical 120/230 3phase Water Service: Y Power:

Type of Fire Hand extinguishers Toilet Capacity: 3 Protection:

Sanitary Sewer: Y Waste/garbage: N

Floor drains: Y Asbestos: Y (see comments)

Lead Based Detected

Lead Based Detected
Paint:

materials:

Comments: Overhead doors at each end (north/south) electrically operated. Overhead crane foundation remains. Other regulated materials present in fluorescent lights & ballasts and

four (4) water fountains stored in building, potentially present in floor trenches and sumps. Floor stained. Asbestos containing material in pipe insulation, floor tile, covebase &

mastic, window caulk, and metal panel mastic.

#### FORMER MAINTENANCE GARAGE

Building 5 South end of building looking north.