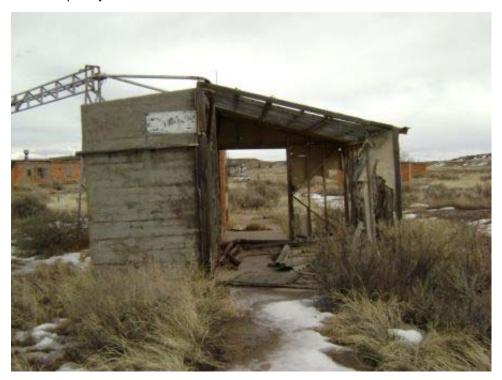

Building MACHINE SHOP Present Use: Vacant

Historic Use: Machine shop, Directorate for

Designation:

Protection:

Other regulated Y (see comments)

Structural integrity: Good services and signal shop

Type of Brick and Masonry Number of Stories: 1 Construction:

Window type: Metal swing-out Floor Elevation: Ground

Basement: Roof Construction: Steel Deck

Floor Concrete and wood blocking Wall Construction: 12" Brick

Construction:

Type of Asphalt and gravel Foundation Reinforced concrete Roofing: Construction:

Largest 14' 0" x 17' 1" Width: 75' 8"

Door:

220' 8" Length: Type of Heating: Steam (not functional)

26' 8" West wing, 14' 0" East wing Ceiling Height: Lightning No

Protection:

Type of Air None Type of Lighting: Incandescent/mixed Conditioning:

Electrical 120/240 (off) Water Service: Y (off) Power:

Type of Fire Hand extinguishers (not present) **Toilet Capacity:** 4

Sanitary Sewer: Y Waste/garbage: Υ

Floor drains: Υ Asbestos: Ν

Lead Based Detected

Paint:

materials:

Comments: Other regulated materials present in fluorescent lights & ballasts, potentially present in pipe

trenches and sump. Floor stained. Mold present in southeast corner of building.

#### **MACHINE SHOP**

Building 9 Northeast corner looking southwest at east end of building. Building 12, Navajo Nation Food distribution warehouse in background.

#### **MACHINE SHOP**

Building 9 North east corner looking southwest at north side of building.

Page 34 of 340 03-Apr-2008

**MACHINE SHOP** 

Building 9 North side of building showing bricked overhead door.

#### **MACHINE SHOP**

Building 9 Northwest corner looking at west end of building. Note low concrete wall surrounding "scrap" storage area.

Page 35 of 340 03-Apr-2008

**MACHINE SHOP** 

Building 9 Southwest corner looking at south side of building.

**MACHINE SHOP** 

Building 9 Scrap storage area at west end of building.

Page 36 of 340 03-Apr-2008

Structure ID: B010 Date inspected: 12-Feb-2008

Building SALVAGE AND COAL TEST Present Use: Storage

Designation: BUILDING