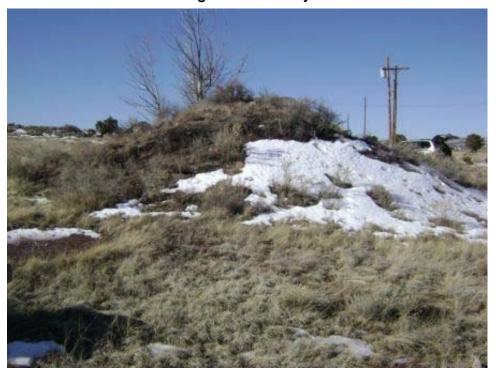

Building INCINERATOR Present Use: Inactive

Designation:

Other regulated N

Historic Use: Incinerator Structural integrity: Good

Type of Reinforced concrete and brick Number of Stories: 1 Construction:

Window type: NA Floor Elevation: Ground

Basement: N Roof Construction: Concrete slab

Floor Concrete Wall Construction: Reinforced concrete and brick

Construction: Wall Construction. Reinforced concrete and br

Type of Concrete slab Foundation Reinforced concrete Roofing: Construction:

Largest NA Width: 6' 6"

Door:

Length: 8' 3" (13' 6" including stack) Type of Heating: None

Ceiling Height: None Lightning No

Protection:

Type of Air None Type of Lighting: None Conditioning:

Electrical None Water Service: N
Power:

Type of Fire None Toilet Capacity: None Protection:

Sanitary Sewer: N Waste/garbage: N

Floor drains: N Asbestos: Y (see comments)

Aspesios. If (see confinents)

Lead Based Not Found Paint:

materials:

Comments: Approximately 13 linear feet of 6" diameter presumed cement asbestos pipe laying on

ground outside north wall of building.

Page 69 of 340 03-Apr-2008

### **INCINERATOR**

Building 21 South side of structure looking north.

#### **INCINERATOR**

Building 21 Southeast corner looking at east and south side of structure showing stack cleanout.

Page 70 of 340 03-Apr-2008

#### **INCINERATOR**

Building 21 North side of structure looking south.

#### **INCINERATOR**

Building 21 West side of structure looking east. Note cleanout door and disconnected electric service.

Page 71 of 340 03-Apr-2008

**INCINERATOR** 

Building 21 Portion of cement asbestos pipe next to incinerator.