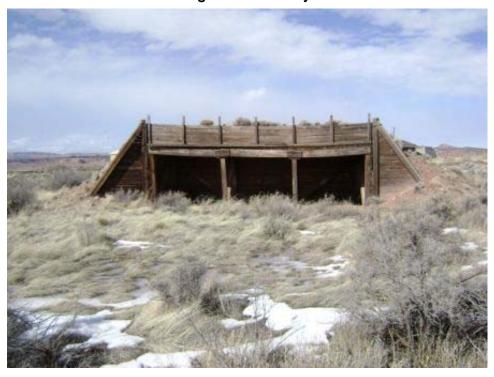

Building INCINERATOR Present Use: Inactive

Designation:

Other regulated N

Historic Use: Incinerator Structural integrity: Good

Type of Reinforced concrete and brick Number of Stories: 1 Construction:

Window type: NA Floor Elevation: Ground

Type of Fire None Toilet Capacity: None Protection:

Sanitary Sewer: N Waste/garbage: N

Floor drains: N Asbestos: Y (see comments)

Aspesios. If (see confinents)

Lead Based Not Found Paint:

materials:

Comments: Approximately 13 linear feet of 6" diameter presumed cement asbestos pipe laying on

ground outside north wall of building.

Page 69 of 340 03-Apr-2008