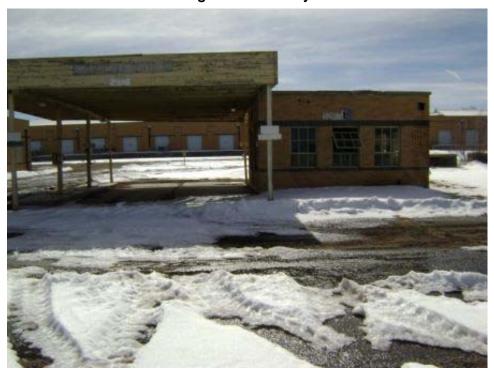

#### FORMER MAINTENANCE GARAGE

Building 5 North side looking south. Note electric powered overhead door.

#### FORMER MAINTENANCE GARAGE

Building 5 East side of building from northeast corner. Note stack for gas fired boiler (inactive) for steam/heat.

Page 18 of 340 03-Apr-2008

#### FORMER MAINTENANCE GARAGE

Building 5 South end of building looking north.

#### FORMER MAINTENANCE GARAGE

Building 5 West side of building from southwest corner. Building 15 in background, Building 6 to left.

Page 19 of 340 03-Apr-2008

FORMER MAINTENANCE GARAGE

Building 5 "90 Day Storage" area located at north end of Building 5.