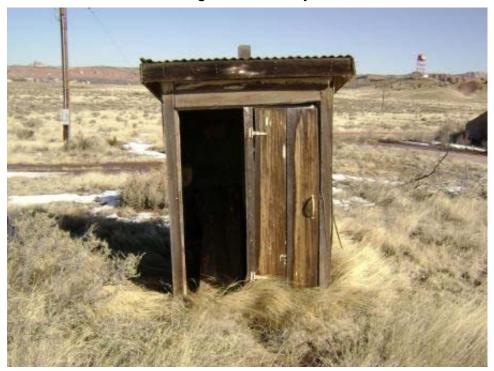

Building HORSE STABLES Present Use: Vacant

Designation:

Other regulated N

Historic Use: Living quarters and horse stables Structural integrity: Good

Type of Wood frame Number of Stories: 2 Construction:

Window type: Wood double-hung Floor Elevation: Ground

Basement: N Roof Construction: Wood truss

Floor Concrete and tanbark 1st, Wood 2nd Wall Construction: 6" Frame - asbestos shingles

Construction: Wall Construction: 6 Frame (transite)

Type of Mineral surfaced shingles (poor) Foundation Concrete footing in stable area, Roofing: Construction: slab on grade in admin portion.

Largest 8' 0" x 8' 6" Width: 34' 0"

Door:

Length: Type of Heating: Steam (not functional)

Ceiling Height: 8' 6" 1st, 7' 0" 2nd Lightning No

Type of Air None Type of Lig

Type of Air None Type of Lighting: Incandescent/mixed Conditioning:

Electrical 120/240 (not active) Water Service: Y (not active) Power:

Type of Fire Hand extinguishers (not present) Toilet Capacity: 1
Protection:

Sanitary Sewer: Y Waste/garbage: N

Floor drains: Y Asbestos: Y (see comments)

Lead Based Detected

Lead Based Detected
Paint:

materials:

Comments: Roof is in poor condition. Some damaged/missing transite shingles from siding.

Page 61 of 340 03-Apr-2008