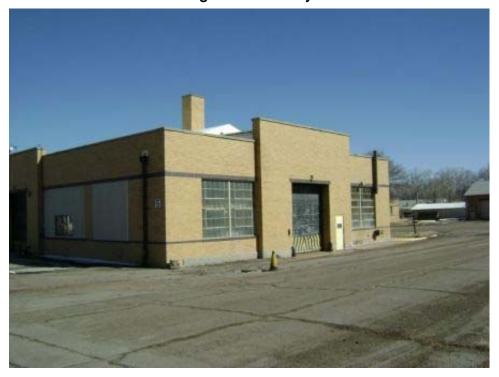

#### **MOTOR FUEL STATION**

Building 6 North side of building looking south. Note Building 13, Navajo Nation food distribution cold storage warehouse in background.

#### **MOTOR FUEL STATION**

Building 6 East side of building looking west. Building 9 in background. Building 39, Side loading dock is between Building 6 and 9.

Page 22 of 340 03-Apr-2008