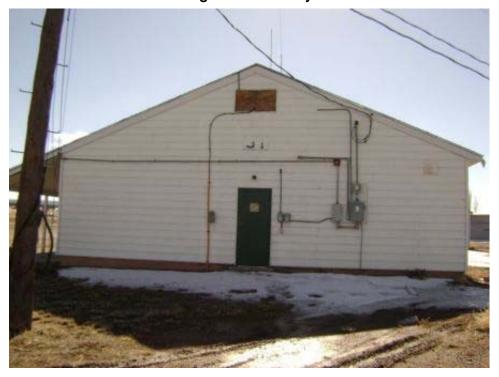

Structure ID: B001 Date inspected: 12-Feb-2008

Building

Designation:

ADMINISTRATION BUILDING Present Use:

Historic Use: Administration Structural integrity: Good

Type of Construction: Window type:

**Brick and Masonry** 

Casement Floor Elevation: Ground

Υ Basement: Roof Construction: Steel deck

Floor

Construction:

Metal deck w/Reinforced concrete

Wall Construction: 8" Brick masonry

Number of Stories:

Foundation

Construction:

**Toilet Capacity:** 

Administration

Reinforced concrete

No

4

Type of Asphalt and gravel w/elastomeric

Roofing: membrane

Largest Door:

Length:

4' 0" x 7' 6"

87' 2"

Width: 45' 0"

Type of Heating: Electric (1st flr only) Ceiling Height: 7-6 b, 9-5 1st, 9-0 2nd

Lightning Protection:

Wall unit (1st flr only)

Type of Air Conditioning:

Type of Lighting: Fluorescent

Electrical 120/240 Water Service: Υ Power:

Type of Fire Hand extinguishers Protection:

Sanitary Sewer: Y Waste/garbage: Ν

Floor drains: Y (floor tile, sheet vinyl) Asbestos:

Lead Based

Paint:

Detected

Other regulated Y (see comments)

materials:

Comments: Currently used as Headquarters for BRAC activities and caretaker operations. Other

> regulated materials present in fluorescent lights & ballasts, smoke detectors, emergency lights, lighted exit signs, and water fountain. Mold present on second floor in southeast corner, roof leaks in this area of the building. Pipe insulation presumed to contain asbestos is located in a vertical wall chase running from the basement to the restrooms on upper

floors.

Page 1 of 340 03-Apr-2008

#### **ADMINISTRATION BUILDING**

Building 1North side

**ADMINISTRATION BUILDING** 

Building 1 East side looking west

Page 2 of 340 03-Apr-2008

ADMINISTRATION BUILDING

Building 1 West side looking east

**ADMINISTRATION BUILDING** 