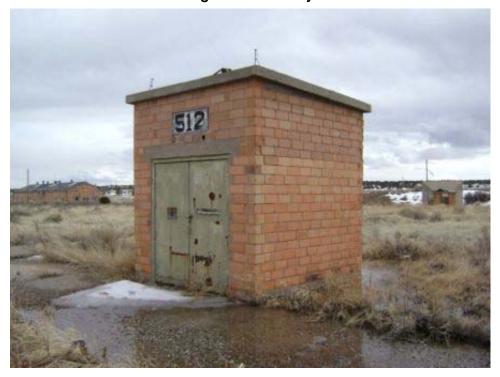

| Structure ID | <b>Building Designation</b>                         | Year<br>Constructed | Present Use | Historic Use                                    | Type of Construction                | Structural<br>Integrity | Date<br>inspected |
|--------------|-----------------------------------------------------|---------------------|-------------|-------------------------------------------------|-------------------------------------|-------------------------|-------------------|
| B033         | DUNNAGE SHOP                                        | 1943                | Storage     | Field dunnage shop                              | Wood frame                          | Good                    | 16-Feb-2008       |
| B510         | VACUUM<br>PRODUCER<br>BUILDING                      | 1948                | Vacant      | Vacuum producer building                        | Reinforced concrete and tile        | Poor                    | 15-Feb-2008       |
| B511         | SERVICE MAGAZINE                                    | 1948                | Vacant      | Service magazine                                | Reinforced concrete and hollow tile | Fair                    | 15-Feb-2008       |
| B512         | SERVICE MAGAZINE                                    | 1948                | Vacant      | Service magazine                                | Reinforced concrete and hollow tile | Good                    | 15-Feb-2008       |
| B513         | SERVICE MAGAZINE                                    | 1948                | Vacant      | Service magazine                                | Reinforced concrete and hollow tile | Fair                    | 15-Feb-2008       |
| B514         | DEBOOSTERING<br>BARRICADE                           | 1948                | Vacant      | Deboostering barricade                          | Reinforced concrete and tile        | Poor (control building) | 16-Feb-2008       |
| B515         | AMMUNITION<br>PAINTING/ACID<br>WASHOUT              | 1948                | Vacant      | Clean and paint building                        | Reinforced concrete and tile        | Good                    | 14-Feb-2008       |
| B516         | AMMUNITION<br>RECEIVING<br>BUILDING                 |                     | Vacant      | Ammunition receiving building                   | Reinforced concrete and tile        | Good                    | 14-Feb-2008       |
| B517         | DISASSEMBLY<br>PLANT EQUIPMENT<br>STORAGE BUILDING  |                     | Demolished  | Demolished                                      | Demolished                          | Demolished              | 17-Feb-2008       |
| B517L        | LATRINE                                             |                     | Vacant      | Latrine (outhouse)                              | Wood                                | Poor                    | 17-Feb-2008       |
| B518         | DISASSEMBLY<br>PLANT REMOTE<br>CONTROL SHELTER      | 1948                | Vacant      | Remote control shelter with television receiver | Reinforced concrete                 | Good                    | 17-Feb-2008       |
| B519         | DISASSEMBLY<br>PLANT MOTOR<br>GENERATOR<br>BUILDING | 1949                | Vacant      | Transformer building                            | Reinforced concrete and tile        | Poor                    | 17-Feb-2008       |
| B520         | DISASSEMBLY<br>PLANT WORK<br>MOUNT PIER             | 1949                | Vacant      | Work mount pier                                 | Reinforced concrete                 | Good                    | 17-Feb-2008       |