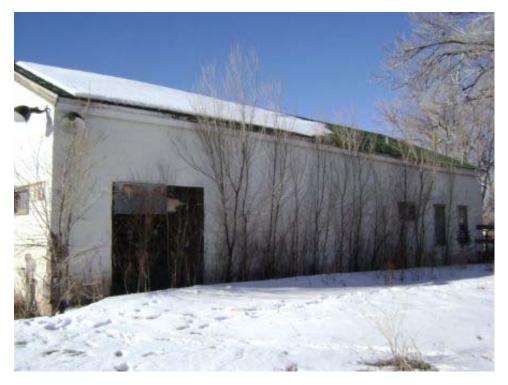

### **HORSE STABLES**

Building 17 West end of building looking east. Note missing/damaged transite shingle and poor condition of roof.

**HORSE STABLES** 

Building 17 South side of building.

Page 62 of 340 03-Apr-2008

#### **HORSE STABLES**

Building 17 East end of building. Note damaged transite siding at gas service entrance.

#### **HORSE STABLES**

Building 17 Northeast corner looking west at north side of building. Note sealed double door allowing extra stall space inside.

Page 63 of 340 03-Apr-2008

This page intentionally left blank