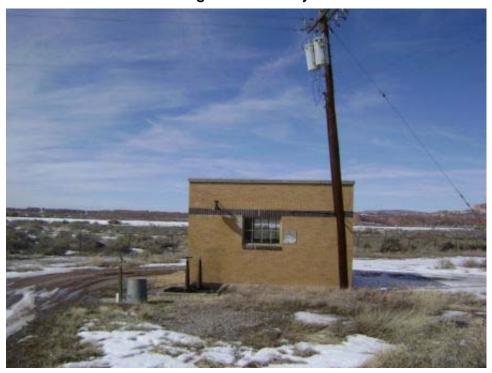

Page 64 of 340 03-Apr-2008

Structure ID: B018 Date inspected: 12-Feb-2008

Building GATE GUARD HOUSE Present Use: Gate guard house

Designation:

Paint:

materials:

Historic Use: Gate guard house Structural integrity: Good

Type of Brick and Masonry Number of Stories: Construction:

Window type: Metal Casement Floor Elevation: Ground

Basement: Y Roof Construction: Steel Deck

Floor Reinforced concrete Wall Construction: 8" Brick masonry

Type of Asphalt and gravel Foundation Reinforced concrete

Roofing: Construction:

Largest 3' 4" x 7' 2" Width: 17' 2", 14' 7" Door:

Length: 24' 0", 20' 1" Type of Heating: Steam (own plant) (not functional)

Ceiling Height: 8' 2" 1st Lightning No

Protection:

Type of Air None Type of Lighting: Incandescent/mixed Conditioning:

Electrical 120/240 Water Service: Y
Power:

Type of Fire Hand extinguishers Toilet Capacity: 1 Protection:

Sanitary Sewer: Y Waste/garbage: N

Floor drains: Y (restroom) Asbestos: Y (floor tile)

Lead Based Detected

Other regulated Y (see comments)

Comments: Other regulated materials present in fluorescent lights & ballasts, water fountain

### **GATE GUARD HOUSE**

Building 18 South side of structure looking north. Note stairs to basement mechanical room.