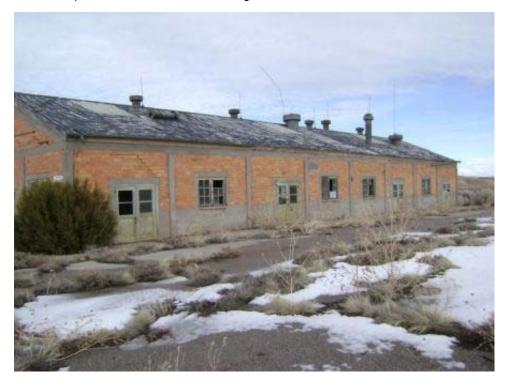

Building MACHINE SHOP Present Use: Vacant

Historic Use: Machine shop, Directorate for

Designation:

Protection:

Other regulated Y (see comments)

Structural integrity: Good services and signal shop

Type of Brick and Masonry Number of Stories: 1 Construction:

Window type: Metal swing-out Floor Elevation: Ground

Basement: Roof Construction: Steel Deck

Floor Concrete and wood blocking Wall Construction: 12" Brick

Construction:

Type of Asphalt and gravel Foundation Reinforced concrete Roofing: Construction:

Largest 14' 0" x 17' 1" Width: 75' 8"

Door:

220' 8" Length: Type of Heating: Steam (not functional)

26' 8" West wing, 14' 0" East wing Ceiling Height: Lightning No

Protection:

Type of Air None Type of Lighting: Incandescent/mixed Conditioning:

Electrical 120/240 (off) Water Service: Y (off) Power:

Type of Fire Hand extinguishers (not present) **Toilet Capacity:** 4

Sanitary Sewer: Y Waste/garbage: Υ

Floor drains: Υ Asbestos: Ν

Lead Based Detected

Paint:

materials:

Comments: Other regulated materials present in fluorescent lights & ballasts, potentially present in pipe

trenches and sump. Floor stained. Mold present in southeast corner of building.

#### **MACHINE SHOP**

Building 9 Northeast corner looking southwest at east end of building. Building 12, Navajo Nation Food distribution warehouse in background.

#### **MACHINE SHOP**

Building 9 North east corner looking southwest at north side of building.

Page 34 of 340 03-Apr-2008

**MACHINE SHOP** 

Building 9 North side of building showing bricked overhead door.

#### **MACHINE SHOP**

Building 9 Northwest corner looking at west end of building. Note low concrete wall surrounding "scrap" storage area.

Page 35 of 340 03-Apr-2008

**MACHINE SHOP** 

Building 9 Southwest corner looking at south side of building.

**MACHINE SHOP** 

Building 9 Scrap storage area at west end of building.

Page 36 of 340 03-Apr-2008

Structure ID: B010 Date inspected: 12-Feb-2008

Building SALVAGE AND COAL TEST Present Use: Storage

Designation: BUILDING