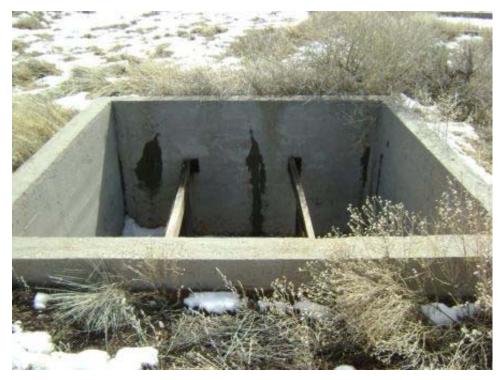

Building INCINERATOR Present Use: Inactive

Designation:

Other regulated N

Historic Use: Incinerator Structural integrity: Good

Type of Reinforced concrete and brick Number of Stories: 1 Construction:

Window type: NA Floor Elevation: Ground

Basement: N Roof Construction: Concrete slab

Floor Concrete Wall Construction: Reinforced concrete and brick

Construction: Wall Construction. Reinforced concrete and br

Type of Concrete slab Foundation Reinforced concrete Roofing: Construction:

Largest NA Width: 6' 6"

Door:

Length: 8' 3" (13' 6" including stack) Type of Heating: None

Ceiling Height: None Lightning No

Protection:

Type of Air None Type of Lighting: None Conditioning:

Electrical None Water Service: N
Power:

Type of Fire None Toilet Capacity: None Protection:

Sanitary Sewer: N Waste/garbage: N

Floor drains: N Asbestos: Y (see comments)

Aspesios. If (see confinents)

Lead Based Not Found Paint:

materials:

Comments: Approximately 13 linear feet of 6" diameter presumed cement asbestos pipe laying on

ground outside north wall of building.

Page 69 of 340 03-Apr-2008

### **INCINERATOR**

Building 21 South side of structure looking north.

#### **INCINERATOR**

Building 21 Southeast corner looking at east and south side of structure showing stack cleanout.

Page 70 of 340 03-Apr-2008

#### **INCINERATOR**

Building 21 North side of structure looking south.

#### **INCINERATOR**

Building 21 West side of structure looking east. Note cleanout door and disconnected electric service.

Page 71 of 340 03-Apr-2008

**INCINERATOR** 

Building 21 Portion of cement asbestos pipe next to incinerator.