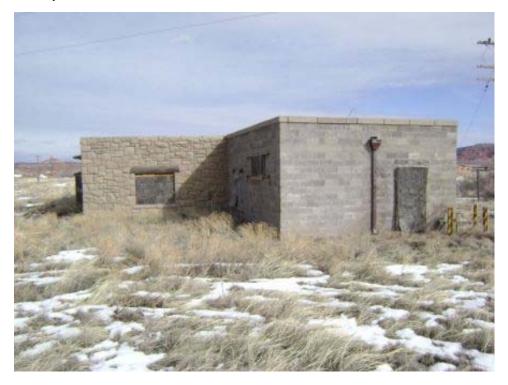

**MACHINE SHOP** 

Building 9 Scrap storage area at west end of building.

Page 36 of 340 03-Apr-2008

Structure ID: B010 Date inspected: 12-Feb-2008

Building SALVAGE AND COAL TEST Present Use: Storage

Designation: BUILDING

Historic Use: Salvage, Coal test building Structural integrity: Good

Type of Cinder block Number of Stories: 1 Construction:

Window type: Metal swing-out Floor Elevation: Ground

Basement: N Roof Construction: Steel Deck

Comments: Other regulated materials potentially present in transformers (non-PCB) being stored in

building. Floor stained. Cinder block walls have some cracking.

Page 37 of 340 03-Apr-2008

#### SALVAGE AND COAL TEST BUILDING

Building 10 South end of building showing gate to fenced storage area.

#### SALVAGE AND COAL TEST BUILDING

Building 10 East side of building showing double shop doors. Doors to right (north end) open to a shop bay converted to restroom. Building electrical panel located in same area.

Page 38 of 340 03-Apr-2008

SALVAGE AND COAL TEST BUILDING

Building 10 North end of building. Fenced storage area to right.

SALVAGE AND COAL TEST BUILDING

Building 10 West side of structure. Note material remains in fenced storage area.