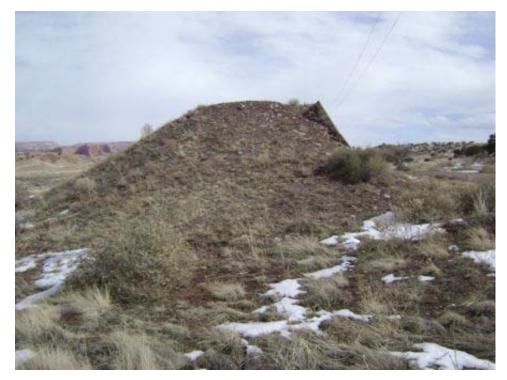

Building INCINERATOR Present Use: Inactive

Designation:

Other regulated N

Historic Use: Incinerator Structural integrity: Good

Type of Reinforced concrete and brick Number of Stories: 1 Construction:

Window type: NA Floor Elevation: Ground

Basement: N Roof Construction: Concrete slab

Floor Concrete Wall Construction: Reinforced concrete and brick

Construction: Wall Construction. Reinforced concrete and br

Type of Concrete slab Foundation Reinforced concrete Roofing: Construction:

Largest NA Width: 6' 6"

Door:

Length: 8' 3" (13' 6" including stack) Type of Heating: None

Ceiling Height: None Lightning No

Protection:

Type of Air None Type of Lighting: None Conditioning:

Electrical None Water Service: N
Power:

Type of Fire None Toilet Capacity: None Protection:

Sanitary Sewer: N Waste/garbage: N

Floor drains: N Asbestos: Y (see comments)

Aspesios. If (see confinents)

Lead Based Not Found Paint:

materials:

Comments: Approximately 13 linear feet of 6" diameter presumed cement asbestos pipe laying on

ground outside north wall of building.

Page 69 of 340 03-Apr-2008