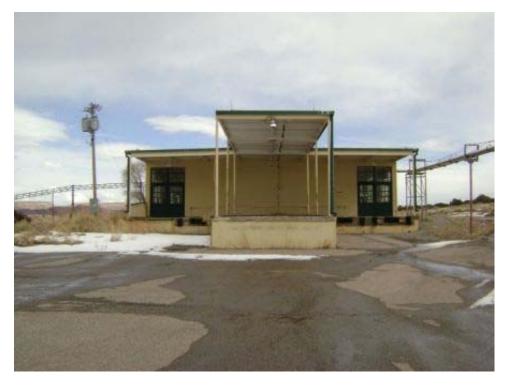

Building PAINT SHOP Present Use: Plumbing supplies and drum storage

Designation:

Historic Use: Paint shop Structural integrity: Good

Type of **Brick and Masonry** Number of Stories: 1

Construction:

Window type: Metal swing-out Floor Elevation: Rail Car High (Dock High)

Basement: Roof Construction: Steel Deck

Floor Reinforced concrete Wall Construction: 13" Brick Construction:

Type of Asphalt and gravel Foundation Reinforced concrete

Roofing: Construction:

8' 4" x 9' 0" Largest Width: 31' 4" Door:

Length: 50' 0" Type of Heating: Steam (not functional)

Ceiling Height: 9' 4" Lightning No

Protection:

Type of Air None Type of Lighting: Incandescent/mixed Conditioning:

Electrical 120/240 Water Service: Y (off) Power:

Type of Fire Hand extinguishers (not present) **Toilet Capacity:** None Protection:

Sanitary Sewer: Y Waste/garbage: Ν

Floor drains: Asbestos: Ν Lead Based Not Found

Paint:

materials:

Comments: Other regulated materials potentially present in trough along interior west wall and in sump. Floor stained. Placard indicates building used as hazardous waste accumulation

point.

Other regulated Y (see comments)

Page 25 of 340 03-Apr-2008

PAINT SHOP
Building 7 North side of building looking south. Building 9 in background.

PAINT SHOP

Building 7 East side of building looking west.

#### **PAINT SHOP**

Building 7 West side of building looking east.

Page 27 of 340 03-Apr-2008