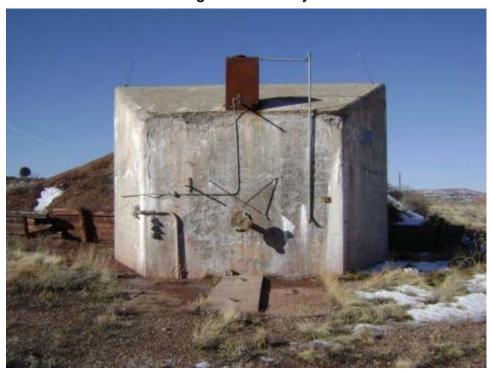

Building INCINERATOR Present Use: Inactive

Designation:

Other regulated N

Historic Use: Incinerator Structural integrity: Good

Type of Reinforced concrete and brick Number of Stories: 1 Construction:

Window type: NA Floor Elevation: Ground

Basement: N Roof Construction: Concrete slab

Floor Concrete Wall Construction: Reinforced concrete and brick

Construction: Wall Construction. Reinforced concrete and br

Type of Concrete slab Foundation Reinforced concrete Roofing: Construction:

Largest NA Width: 6' 6"

Door:

Length: 8' 3" (13' 6" including stack) Type of Heating: None

Ceiling Height: None Lightning No

Protection:

Type of Air None Type of Lighting: None Conditioning:

Electrical None Water Service: N
Power:

Type of Fire None Toilet Capacity: None Protection:

Sanitary Sewer: N Waste/garbage: N

Floor drains: N Asbestos: Y (see comments)

Aspesios. If (see confinents)

Lead Based Not Found Paint:

materials:

Comments: Approximately 13 linear feet of 6" diameter presumed cement asbestos pipe laying on

ground outside north wall of building.

Page 69 of 340 03-Apr-2008

### **INCINERATOR**

Building 21 South side of structure looking north.

#### **INCINERATOR**

Building 21 North side of structure looking south.