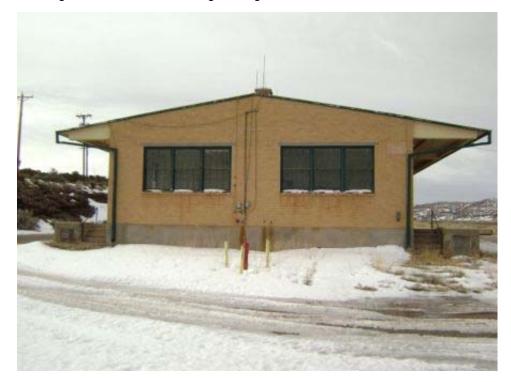

LIVING QUARTERS, DISPENSARY AND WATER TREATMENT PLANT

Building 2 North side of Building 2. Note transformer vault on right (northwest) corner.

Page 6 of 340 03-Apr-2008

LIVING QUARTERS, DISPENSARY AND WATER TREATMENT PLANT

Building 2 East side, rear entrance and basement access. Concrete portion is rear wall of water treatment area.

LIVING QUARTERS, DISPENSARY AND WATER TREATMENT PLANT

Building 2 View to north east. Note roof access door on second floor.