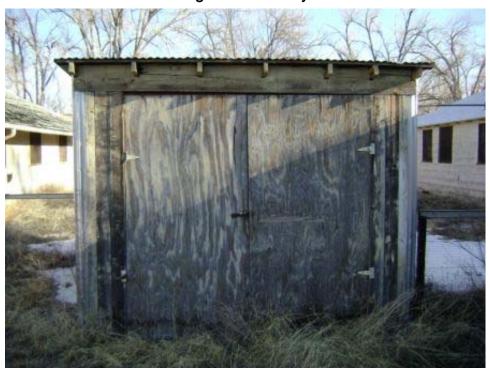

Structure ID: B005 Date inspected: 16-Feb-2008

Building FORMER MAINTENANCE Present Use: Vehicle shop, storage

Designation: GARAGE

Other regulated Y (see comments)

Historic Use: Vehicle shop Structural integrity: Good

Type of Brick and Masonry Number of Stories: 1 Construction:

Window type: Metal swing-out Floor Elevation: Ground

Basement: Y (Below grade steam plant) Roof Construction: steel truss

Floor Reinforced concrete Wall Construction: 12" brick

Construction:

Type of Corrugated asbestos Foundation Reinforced concrete

Roofing: (transite)/asphalt and gravel on Construction: monitors

Largest 13' 5" x 12' 6" Width: 68' 3"

Door:

Length: 262' 10" Type of Heating: Steam

Ceiling Height: 16' 0" Lightning No Protection:

Type of Air None Type of Lighting: Incandescent/mixed Conditioning:

Electrical 120/230 3phase Water Service: Y

Electrical 120/230 3phase Water Service: Y Power:

Type of Fire Hand extinguishers Toilet Capacity: 3 Protection:

Sanitary Sewer: Y Waste/garbage: N

Floor drains: Y Asbestos: Y (see comments)

Lead Based Detected

Lead Based Detected
Paint:

materials:

Comments: Overhead doors at each end (north/south) electrically operated. Overhead crane foundation remains. Other regulated materials present in fluorescent lights & ballasts and

four (4) water fountains stored in building, potentially present in floor trenches and sumps. Floor stained. Asbestos containing material in pipe insulation, floor tile, covebase &

mastic, window caulk, and metal panel mastic.

#### FORMER MAINTENANCE GARAGE

Building 5 North side looking south. Note electric powered overhead door.

#### FORMER MAINTENANCE GARAGE

Building 5 East side of building from northeast corner. Note stack for gas fired boiler (inactive) for steam/heat.

Page 18 of 340 03-Apr-2008

#### FORMER MAINTENANCE GARAGE

Building 5 South end of building looking north.

#### FORMER MAINTENANCE GARAGE

Building 5 West side of building from southwest corner. Building 15 in background, Building 6 to left.

Page 19 of 340 03-Apr-2008

FORMER MAINTENANCE GARAGE

Building 5 "90 Day Storage" area located at north end of Building 5.