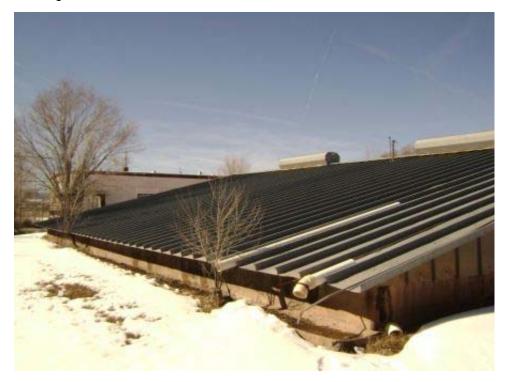

Other regulated Y (see comments)

Page 5 of 340 03-Apr-2008

LIVING QUARTERS, DISPENSARY AND WATER TREATMENT PLANT

Building 2 West (Front) side of structure. Post water treatment facility is located in the right, low rise, portion of the building.

LIVING QUARTERS, DISPENSARY AND WATER TREATMENT PLANT

Building 2 North side of Building 2. Note transformer vault on right (northwest) corner.

Page 6 of 340 03-Apr-2008

LIVING QUARTERS, DISPENSARY AND WATER TREATMENT PLANT