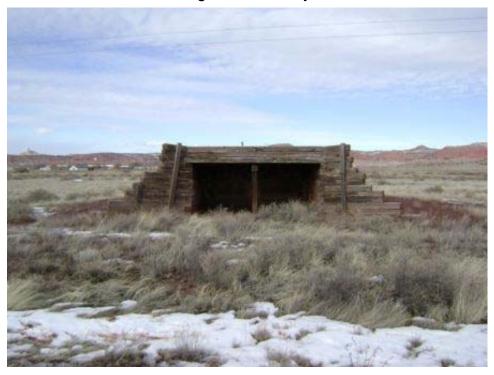

Building INCINERATOR Present Use: Inactive

Designation:

Other regulated N

Historic Use: Incinerator Structural integrity: Good

Type of Reinforced concrete and brick Number of Stories: 1 Construction:

Window type: NA Floor Elevation: Ground

Basement: N Roof Construction: Concrete slab

Floor Concrete Wall Construction: Reinforced concrete and brick

Construction: Wall Construction. Reinforced concrete and br

Type of Concrete slab Foundation Reinforced concrete Roofing: Construction:

Largest NA Width: 6' 6"

Door:

Length: 8' 3" (13' 6" including stack) Type of Heating: None

Ceiling Height: None Lightning No

Protection:

Type of Air None Type of Lighting: None Conditioning:

Electrical None Water Service: N
Power:

Type of Fire None Toilet Capacity: None Protection:

Sanitary Sewer: N Waste/garbage: N

Floor drains: N Asbestos: Y (see comments)

Aspesios. If (see confinents)

Lead Based Not Found Paint:

materials:

Comments: Approximately 13 linear feet of 6" diameter presumed cement asbestos pipe laying on

ground outside north wall of building.

Page 69 of 340 03-Apr-2008

### **INCINERATOR**

Building 21 South side of structure looking north.

#### **INCINERATOR**

Building 21 Southeast corner looking at east and south side of structure showing stack cleanout.

Page 70 of 340 03-Apr-2008

#### **INCINERATOR**

Building 21 North side of structure looking south.

#### **INCINERATOR**

Building 21 West side of structure looking east. Note cleanout door and disconnected electric service.

Page 71 of 340 03-Apr-2008

**INCINERATOR** 

Building 21 Portion of cement asbestos pipe next to incinerator.