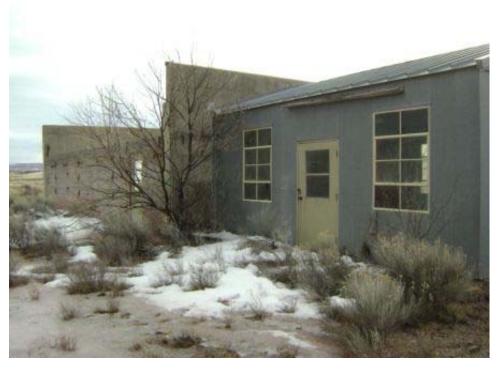

Building INCINERATOR Present Use: Inactive

Designation:

Other regulated N

Historic Use: Incinerator Structural integrity: Good

Type of Reinforced concrete and brick Number of Stories: 1 Construction:

Window type: NA Floor Elevation: Ground

Basement: N Roof Construction: Concrete slab

Floor Concrete Wall Construction: Reinforced concrete and brick

Construction: Wall Construction. Reinforced concrete and br

Type of Concrete slab Foundation Reinforced concrete Roofing: Construction:

Largest NA Width: 6' 6"

Door:

Length: 8' 3" (13' 6" including stack) Type of Heating: None

Ceiling Height: None Lightning No

Protection:

Type of Air None Type of Lighting: None Conditioning:

Electrical None Water Service: N
Power:

Type of Fire None Toilet Capacity: None Protection:

Sanitary Sewer: N Waste/garbage: N

Floor drains: N Asbestos: Y (see comments)

Aspesios. If (see confinents)

Lead Based Not Found Paint:

materials:

Comments: Approximately 13 linear feet of 6" diameter presumed cement asbestos pipe laying on

ground outside north wall of building.

Page 69 of 340 03-Apr-2008

### **INCINERATOR**

Building 21 South side of structure looking north.

#### **INCINERATOR**

Building 21 Southeast corner looking at east and south side of structure showing stack cleanout.

Page 70 of 340 03-Apr-2008

#### **INCINERATOR**

Building 21 North side of structure looking south.

#### **INCINERATOR**

Building 21 West side of structure looking east. Note cleanout door and disconnected electric service.

Page 71 of 340 03-Apr-2008

**INCINERATOR** 

Building 21 Portion of cement asbestos pipe next to incinerator.