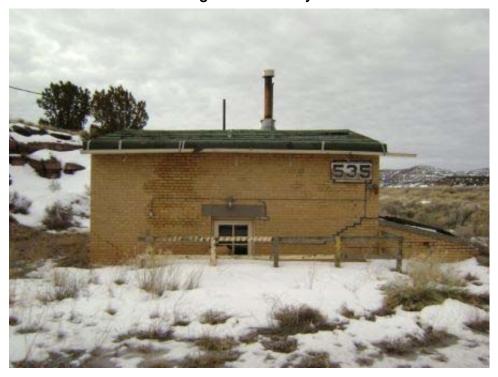

| Structure ID | <b>Building Designation</b>                                      | Year<br>Constructed | Present Use                | Historic Use                           | Type of Construction                                      | Structural<br>Integrity | Date<br>inspected |
|--------------|------------------------------------------------------------------|---------------------|----------------------------|----------------------------------------|-----------------------------------------------------------|-------------------------|-------------------|
| B521         | DISASSEMBLY<br>PLANT TIMBER<br>REVETTED<br>BARRICADE             | 1949                | Vacant                     | Timber revetted barricade              | Timber and earth                                          | Fair                    | 17-Feb-2008       |
| B522         | AMMUNITION<br>RENOVATION<br>BUILDING                             | 1948                | Vacant                     | Ammunition renovation                  | Concrete and tile                                         | Poor                    | 15-Feb-2008       |
| B524         | SAFETY SHELTER                                                   | 1953                | Vacant                     | Safety shelter                         | Timber with earth cover                                   | Good                    | 14-Feb-2008       |
| B526         | SAFETY SHELTER                                                   | 1953                | Vacant                     | Safety shelter                         | Timber with earth cover                                   | Fair                    | 14-Feb-2008       |
| B527         | HEATING<br>PLANT/AMMUNITION<br>NORMAL<br>MAINTENANCE<br>BUILDING | 1955                | Inactive                   | Heating plant                          | Concrete masonry<br>block                                 | Good                    | 15-Feb-2008       |
| B528         | AMMUNITION<br>MAINTENANCE<br>SHOP BUILDING                       | 1955                | Vacant                     | Ammunition normal maintenance building | Concrete and masonry                                      | Good                    | 15-Feb-2008       |
| B529         | FLAMMABLE<br>MATERIALS<br>STOREHOUSE                             | 1955                | Vacant                     | Flammable materials storehouse         | Reinforced concrete                                       | Good                    | 15-Feb-2008       |
| B530         | FORMER<br>DEACTIVATION<br>FURNACE                                | 1961                | Vacant                     | Deactivation furnace                   | Reinforced concrete,<br>structural steel, and<br>aluminum | Good                    | 14-Feb-2008       |
| B533         | SCRAP EXPLOSIVES<br>BARRICADE                                    |                     | Scrap explosives barricade | Scrap explosives barricade             | Earth                                                     | Poor                    | 17-Feb-2008       |
| B535         | HEATING<br>PLANT/INSPECTORS<br>WORKSHOP                          | 1943                | Inactive                   | Heating plant                          | Concrete and brick                                        | Fair                    | 14-Feb-2008       |
| B536         | INSPECTORS<br>WORKSHOP                                           | 1943                | Vacant                     | Inspectors workshop                    | Reinforced concrete and brick                             | Good                    | 14-Feb-2008       |
| B537         | PESTICIDE STORAGE                                                | 1941                | Vacant                     | Field battery shop                     | Brick and Masonry                                         | Good                    | 14-Feb-2008       |