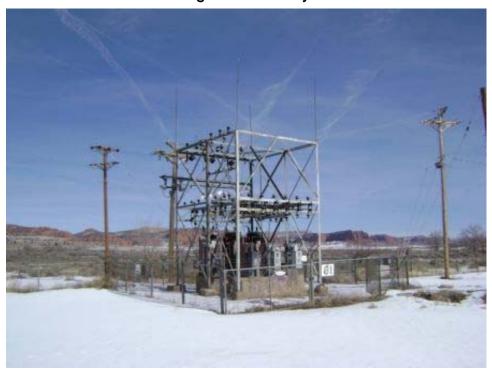

| Structure ID | <b>Building Designation</b>         | Year<br>Constructed | Present Use              | Historic Use                | Type of Construction | Structural<br>Integrity | Date<br>inspected |
|--------------|-------------------------------------|---------------------|--------------------------|-----------------------------|----------------------|-------------------------|-------------------|
| B079         | STORAGE VAULT                       | 1944                | Empty                    | Storage vault               | Brick and Masonry    | Good                    | 13-Feb-2008       |
| B080         | STORAGE VAULT                       | 1944                | empty                    | Storage vault               | Brick and Masonry    | Good                    | 12-Feb-2008       |
| B081         | PRIMARY<br>ELECTRICAL<br>SUBSTATION | 1941                | Primary substation       | Primary substation          | Steel tower          | Good                    | 12-Feb-2008       |
| B082         | CONTACT BASIN                       | 1942                | Inactive                 | Inactive                    | Reinforced concrete  | Good                    | 13-Feb-2008       |
| B086         | ACETYLENE<br>STORAGE BUILDING       |                     | Acetylene bottle storage | Acetylene bottle storage    | Chain link enclosure | Good                    | 12-Feb-2008       |
| B087         | OXYGEN STORAGE<br>BUILDING          |                     | Oxygen bottle storage    | Oxygen bottle storage       | Chain link enclosure | Good                    | 12-Feb-2008       |
| B096         | FAMILY HOUSING<br>GARAGE            |                     | Storage                  | Family housing garage       | Corrugated metal     | Good                    | 13-Feb-2008       |
| B231         | SAFETY SHELTER                      | 1942                | Vacant                   | Safety shelter              | Reinforced concrete  | Good                    | 14-Feb-2008       |
| B503 SUBST   | SUBSTATION                          |                     | Inactive                 | Electrical substation       | Concrete             | Good                    | 17-Feb-2008       |
| B506         | TNT STORAGE<br>BARRICADE            | 1948                | Barricade                | TNT storage barricade       | Earth                | Good                    | 17-Feb-2008       |
| B507         | SMOKELESS<br>POWDER MAGAZINE        | 1948                | Vacant                   | Smokeless powder magazine   | Reinforced concrete  | Good                    | 14-Feb-2008       |
| B508         | SMOKELESS<br>POWDER MAGAZINE        | 1948                | Vacant                   | Smokeless powder magazine   | Reinforced concrete  | Good                    | 14-Feb-2008       |
| B509         | PRIMARY<br>COLLECTOR<br>BARRICADE   | 1948                | Vacant                   | Primary collector barricade | Reinforced concrete  | Poor                    | 15-Feb-2008       |