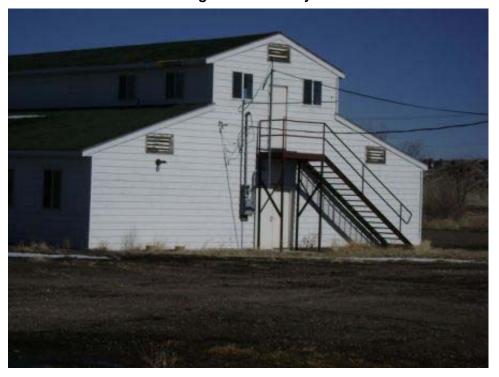

LIVING QUARTERS, DISPENSARY AND WATER TREATMENT PLANT

Building 2 North side of Building 2. Note transformer vault on right (northwest) corner.

Page 6 of 340 03-Apr-2008

LIVING QUARTERS, DISPENSARY AND WATER TREATMENT PLANT

Building 2 East side, rear entrance and basement access. Concrete portion is rear wall of water treatment area.

LIVING QUARTERS, DISPENSARY AND WATER TREATMENT PLANT

Building 2 View to north east. Note roof access door on second floor.