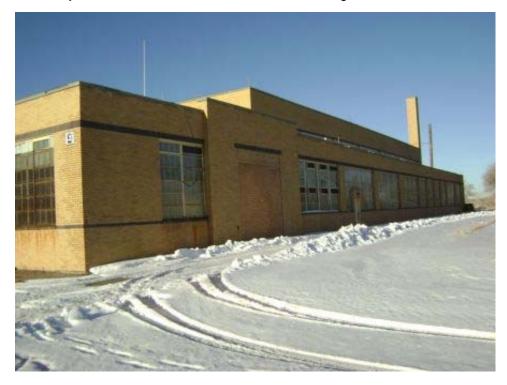

#### **MOTOR FUEL STATION**

Building 6 West side of building looking east. Building 5 in background. Former fuel tank sites (removed) are in foreground and to left and right of Building 6.

#### **MOTOR FUEL STATION**

Building 6 South side of Building 6 looking north. Building 15 is in background.

Page 23 of 340 03-Apr-2008

This page intentionally left blank

Page 24 of 340 03-Apr-2008

Structure ID: B007 Date inspected: 12-Feb-2008