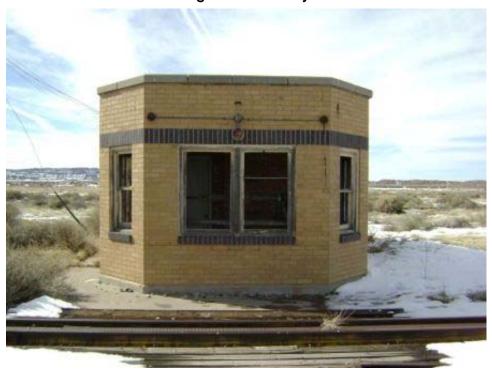

RAILROAD SCALE HOUSE Building Present Use: Vacant

Designation:

Other regulated N

Historic Use: Railroad scale house Structural integrity: Good, some cracks in walls

Type of Reinforced concrete and brick Number of Stories: 1 Construction:

Window type: Wood single hung, wood casement, Floor Elevation:

Ground metal swing-out

Basement: Roof Construction: Concrete/Steel Deck

Floor 6" Reinforced concrete slab Wall Construction: 8" Brick masonry

Construction:

Type of Asphalt, 4-Ply built-up Foundation Reinforced concrete Roofing: Construction:

Largest 3' 0" x 7' 0" Width: 13' 9"

Door:

30' 6" Length: Type of Heating: None

8' 0" Ceiling Height: Lightning No Protection: