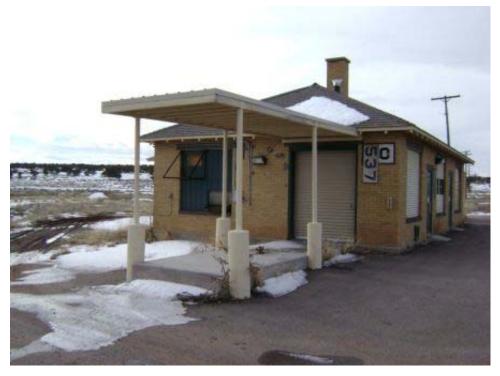

Building INCINERATOR Present Use: Inactive

Designation:

Other regulated N

Historic Use: Incinerator Structural integrity: Good

Type of Reinforced concrete and brick Number of Stories: 1 Construction:

Window type: NA Floor Elevation: Ground

Basement: N Roof Construction: Concrete slab

Floor Concrete Wall Construction: Reinforced concrete and brick

Construction: Wall Construction. Reinforced concrete and br

Type of Concrete slab Foundation Reinforced concrete Roofing: Construction:

Largest NA Width: 6' 6"

Door:

Length: 8' 3" (13' 6" including stack) Type of Heating: None

Ceiling Height: None Lightning No

Protection:

Type of Air None Type of Lighting: None Conditioning:

Electrical None Water Service: N
Power:

Type of Fire None Toilet Capacity: None Protection:

Sanitary Sewer: N Waste/garbage: N

Floor drains: N Asbestos: Y (see comments)

Aspesios. If (see confinents)

Lead Based Not Found Paint:

materials:

Comments: Approximately 13 linear feet of 6" diameter presumed cement asbestos pipe laying on

ground outside north wall of building.

Page 69 of 340 03-Apr-2008

### **INCINERATOR**

Building 21 South side of structure looking north.

#### **INCINERATOR**

Building 21 Southeast corner looking at east and south side of structure showing stack cleanout.

Page 70 of 340 03-Apr-2008

#### **INCINERATOR**

Building 21 North side of structure looking south.

#### **INCINERATOR**

Building 21 West side of structure looking east. Note cleanout door and disconnected electric service.

Page 71 of 340 03-Apr-2008

**INCINERATOR** 

Building 21 Portion of cement asbestos pipe next to incinerator.