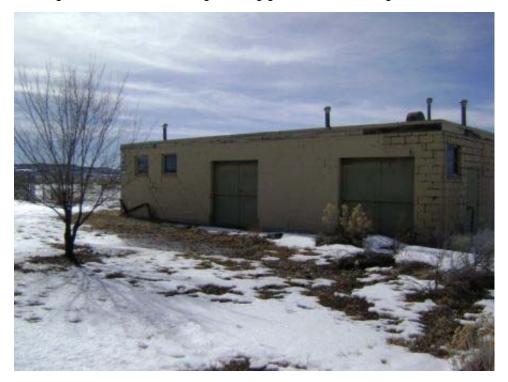

Structure ID: B005 Date inspected: 16-Feb-2008

Building FORMER MAINTENANCE Present Use: Vehicle shop, storage

Designation: GARAGE

Other regulated Y (see comments)

Historic Use: Vehicle shop Structural integrity: Good

Type of Brick and Masonry Number of Stories: 1 Construction:

Window type: Metal swing-out Floor Elevation: Ground

Basement: Y (Below grade steam plant) Roof Construction: steel truss

Floor Reinforced concrete Wall Construction: 12" brick

Construction:

Type of Corrugated asbestos Foundation Reinforced concrete

Roofing: (transite)/asphalt and gravel on Construction: monitors

Largest 13' 5" x 12' 6" Width: 68' 3"

Door:

Length: 262' 10" Type of Heating: Steam

Ceiling Height: 16' 0" Lightning No Protection:

Type of Air None Type of Lighting: Incandescent/mixed Conditioning:

Electrical 120/230 3phase Water Service: Y

Electrical 120/230 3phase Water Service: Y Power:

Type of Fire Hand extinguishers Toilet Capacity: 3 Protection:

Sanitary Sewer: Y Waste/garbage: N

Floor drains: Y Asbestos: Y (see comments)

Lead Based Detected

Lead Based Detected
Paint:

materials:

Comments: Overhead doors at each end (north/south) electrically operated. Overhead crane foundation remains. Other regulated materials present in fluorescent lights & ballasts and

four (4) water fountains stored in building, potentially present in floor trenches and sumps. Floor stained. Asbestos containing material in pipe insulation, floor tile, covebase &

mastic, window caulk, and metal panel mastic.

#### FORMER MAINTENANCE GARAGE

Building 5 North side looking south. Note electric powered overhead door.

#### FORMER MAINTENANCE GARAGE

Building 5 East side of building from northeast corner. Note stack for gas fired boiler (inactive) for steam/heat.

Page 18 of 340 03-Apr-2008

#### FORMER MAINTENANCE GARAGE

Building 5 South end of building looking north.

#### FORMER MAINTENANCE GARAGE

Building 5 West side of building from southwest corner. Building 15 in background, Building 6 to left.

Page 19 of 340 03-Apr-2008

FORMER MAINTENANCE GARAGE

Building 5 "90 Day Storage" area located at north end of Building 5.