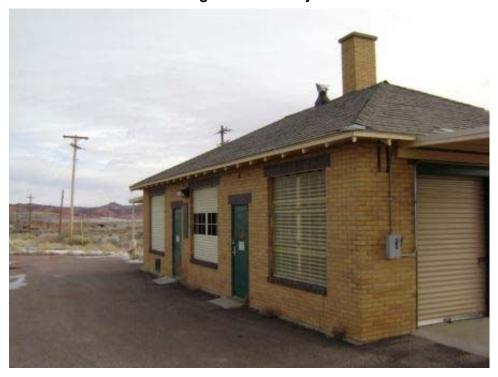

#### **PAINT SHOP**

Building 7 Southwest corner of building looking northeast. Building 8 in background.

#### **PAINT SHOP**

Building 7 West side of building looking east.

Page 27 of 340 03-Apr-2008