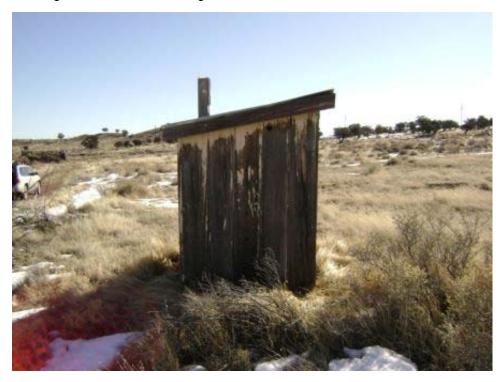

Type of Corrugated metal Foundation NA Roofing: Construction:

Largest NA Width: 5' 0" Door:

Length: 5' 0" Type of Heating: None

Ceiling Height: NA Lightning No Protection:

Type of Air None Type of Lighting: None Conditioning:

Electrical None Water Service: N

Type of Fire None Toilet Capacity:

Sanitary Sewer: N Waste/garbage: N

Floor drains: N Asbestos: N

Lead Based Detected
Paint:

Other regulated N

materials:

Comments: