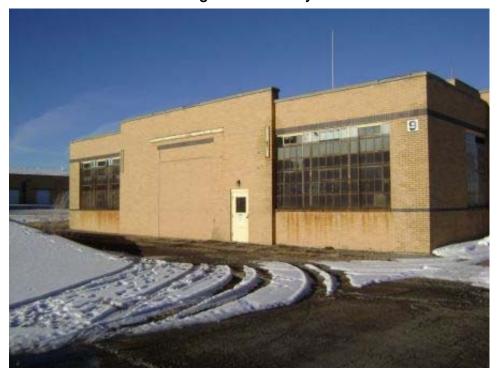

#### **MOTOR FUEL STATION**

Building 6 East side of building looking west. Building 9 in background. Building 39, Side loading dock is between Building 6 and 9.

Page 22 of 340 03-Apr-2008