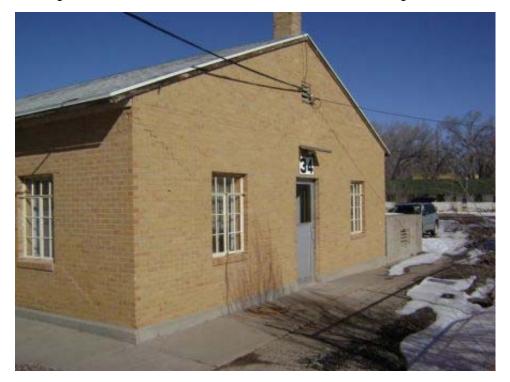

Structure ID: B001 Date inspected: 12-Feb-2008

Building

Designation:

ADMINISTRATION BUILDING Present Use:

Historic Use: Administration Structural integrity: Good

Type of Construction: Window type:

**Brick and Masonry** 

Casement Floor Elevation: Ground

Υ Basement: Roof Construction: Steel deck

Floor

Construction:

Metal deck w/Reinforced concrete

Wall Construction: 8" Brick masonry

Number of Stories:

Foundation

Construction:

**Toilet Capacity:** 

Administration

Reinforced concrete

No

4

Type of Asphalt and gravel w/elastomeric

Roofing: membrane

Largest Door:

Length:

4' 0" x 7' 6"

87' 2"

Width: 45' 0"

Type of Heating: Electric (1st flr only) Ceiling Height: 7-6 b, 9-5 1st, 9-0 2nd

Lightning Protection:

Wall unit (1st flr only)

Type of Air Conditioning:

Type of Lighting: Fluorescent

Electrical 120/240 Water Service: Υ Power:

Type of Fire Hand extinguishers Protection:

Sanitary Sewer: Y Waste/garbage: Ν

Floor drains: Y (floor tile, sheet vinyl) Asbestos:

Lead Based

Paint:

Detected

Other regulated Y (see comments)

materials:

Comments: Currently used as Headquarters for BRAC activities and caretaker operations. Other

> regulated materials present in fluorescent lights & ballasts, smoke detectors, emergency lights, lighted exit signs, and water fountain. Mold present on second floor in southeast corner, roof leaks in this area of the building. Pipe insulation presumed to contain asbestos is located in a vertical wall chase running from the basement to the restrooms on upper