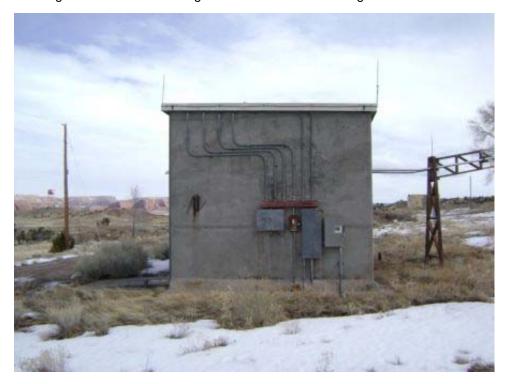

Page 72 of 340 03-Apr-2008

Structure ID: B022 Date inspected: 13-Feb-2008

Building PUMP HOUSE Present Use: Sewage disposal plant control

Designation: house

Historic Use: Sewage disposal plant control house Structural integrity: Good

Type of Reinforced concrete and brick Number of Stories:

Construction:

Paint:

Other regulated N

Window type: Metal swing-out Floor Elevation: Ground

Basement: N Roof Construction: Steel Deck

Floor Reinforced concrete Wall Construction: 8" Brick masonry

Type of Asphalt and gravel Foundation Reinforced concrete

Type of Asphalt and gravel Foundation Reinforced concrete Roofing: Construction:

Largest 3' 0" x 7' 0" Width: 15' 9" Door:

Length: 17' 9" Type of Heating: None

Ceiling Height: 12' 0" Lightning No

Protection:

Type of Air None Type of Lighting: Incandescent Conditioning:

Electrical 120/240 Water Service: Y Power:

Type of Fire Hand extinguishers (not present) Toilet Capacity: None Protection:

Sanitary Sewer: Y (part of sewer system) Waste/garbage: N

Floor drains: N Asbestos: N

Lead Based Detected

materials:

Comments: Historic real property value erroneous. Structure appears in good shape, operational

capability not verified.

Page 73 of 340 03-Apr-2008

PUMP HOUSE

Building 22 West side of structure looking east.

**PUMP HOUSE** 

Building 22 South side of structure looking north.

Page 74 of 340 03-Apr-2008

### **PUMP HOUSE**

Building 22 East side of structure looking west. Note grates and valve standards for plant operations.

### **PUMP HOUSE**

Building 22 North side of structure looking south.

Page 75 of 340 03-Apr-2008

This page intentionally left blank

Page 76 of 340 03-Apr-2008

Structure ID: B023 Date inspected: 13-Feb-2008