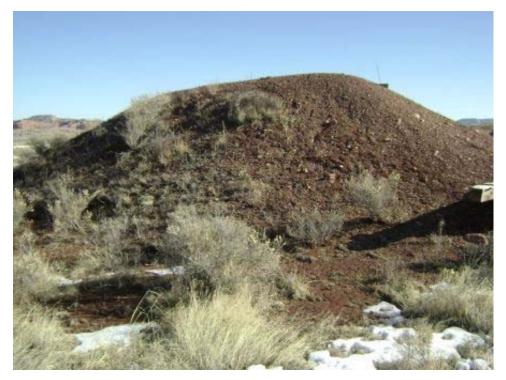

Building INCINERATOR Present Use: Inactive

Designation:

Other regulated N

Historic Use: Incinerator Structural integrity: Good

Type of Reinforced concrete and brick Number of Stories: 1 Construction:

Window type: NA Floor Elevation: Ground

Basement: N Roof Construction: Concrete slab

Floor Concrete Wall Construction: Reinforced concrete and brick

Construction: Wall Construction. Reinforced concrete and br

Type of Concrete slab Foundation Reinforced concrete Roofing: Construction:

Largest NA Width: 6' 6"

Door:

Length: 8' 3" (13' 6" including stack) Type of Heating: None

Ceiling Height: None Lightning No

Protection:

Type of Air None Type of Lighting: None Conditioning:

Electrical None Water Service: N
Power:

Type of Fire None Toilet Capacity: None Protection:

Sanitary Sewer: N Waste/garbage: N

Floor drains: N Asbestos: Y (see comments)

Aspesios. If (see confinents)

Lead Based Not Found Paint:

materials:

Comments: Approximately 13 linear feet of 6" diameter presumed cement asbestos pipe laying on

ground outside north wall of building.

Page 69 of 340 03-Apr-2008

#### **INCINERATOR**

Building 21 North side of structure looking south.

#### **INCINERATOR**

Building 21 West side of structure looking east. Note cleanout door and disconnected electric service.

Page 71 of 340 03-Apr-2008

**INCINERATOR** 

Building 21 Portion of cement asbestos pipe next to incinerator.