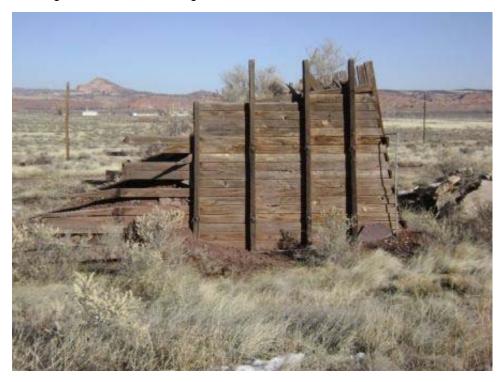

Building HORSE STABLES Present Use: Vacant

Designation:

Other regulated N

Historic Use: Living quarters and horse stables Structural integrity: Good

Type of Wood frame Number of Stories: 2 Construction:

Window type: Wood double-hung Floor Elevation: Ground

Basement: N Roof Construction: Wood truss

Floor Concrete and tanbark 1st, Wood 2nd Wall Construction: 6" Frame - asbestos shingles

Construction: Wall Construction: 6 Frame (transite)

Type of Mineral surfaced shingles (poor) Foundation Concrete footing in stable area, Roofing: Construction: slab on grade in admin portion.

Largest 8' 0" x 8' 6" Width: 34' 0"

Door:

Length: Type of Heating: Steam (not functional)

Ceiling Height: 8' 6" 1st, 7' 0" 2nd Lightning No

Type of Air None Type of Lig

Type of Air None Type of Lighting: Incandescent/mixed Conditioning:

Electrical 120/240 (not active) Water Service: Y (not active) Power:

Type of Fire Hand extinguishers (not present) Toilet Capacity: 1
Protection:

Sanitary Sewer: Y Waste/garbage: N

Floor drains: Y Asbestos: Y (see comments)

Lead Based Detected

Lead Based Detected
Paint:

materials:

Comments: Roof is in poor condition. Some damaged/missing transite shingles from siding.

Page 61 of 340 03-Apr-2008

### **HORSE STABLES**

Building 17 West end of building looking east. Note missing/damaged transite shingle and poor condition of roof.

**HORSE STABLES** 

Building 17 South side of building.

Page 62 of 340 03-Apr-2008

#### **HORSE STABLES**

Building 17 East end of building. Note damaged transite siding at gas service entrance.

#### **HORSE STABLES**

Building 17 Northeast corner looking west at north side of building. Note sealed double door allowing extra stall space inside.

Page 63 of 340 03-Apr-2008

This page intentionally left blank