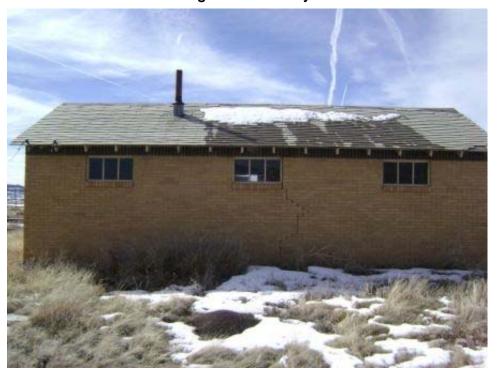

#### **PAINT SHOP**

Building 7 Interior of building at location of former hazardous waste accumulation point (south wall).

#### **PAINT SHOP**

Building 7 Interior of Building 7 showing contents as of March 2008. Drums contain lube oil or are empty.

Page 28 of 340 03-Apr-2008

Structure ID: B008 Date inspected: 12-Feb-2008

Building **CARPENTER SHOP** Present Use: General storage Designation: