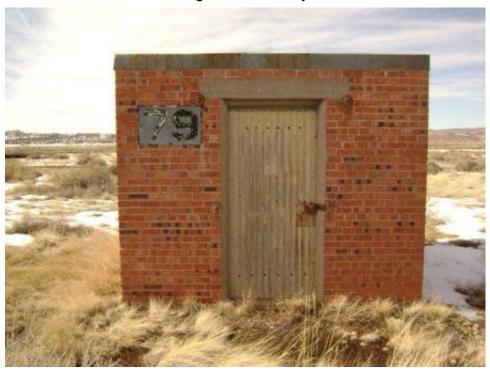

| Structure ID | <b>Building Designation</b>         | Year<br>Constructed | Present Use              | Historic Use                | Type of Construction | Structural<br>Integrity | Date<br>inspected |
|--------------|-------------------------------------|---------------------|--------------------------|-----------------------------|----------------------|-------------------------|-------------------|
| B079         | STORAGE VAULT                       | 1944                | Empty                    | Storage vault               | Brick and Masonry    | Good                    | 13-Feb-2008       |
| B080         | STORAGE VAULT                       | 1944                | empty                    | Storage vault               | Brick and Masonry    | Good                    | 12-Feb-2008       |
| B081         | PRIMARY<br>ELECTRICAL<br>SUBSTATION | 1941                | Primary substation       | Primary substation          | Steel tower          | Good                    | 12-Feb-2008       |
| B082         | CONTACT BASIN                       | 1942                | Inactive                 | Inactive                    | Reinforced concrete  | Good                    | 13-Feb-2008       |
| B086         | ACETYLENE<br>STORAGE BUILDING       |                     | Acetylene bottle storage | Acetylene bottle storage    | Chain link enclosure | Good                    | 12-Feb-2008       |
| B087         | OXYGEN STORAGE<br>BUILDING          |                     | Oxygen bottle storage    | Oxygen bottle storage       | Chain link enclosure | Good                    | 12-Feb-2008       |
| B096         | FAMILY HOUSING<br>GARAGE            |                     | Storage                  | Family housing garage       | Corrugated metal     | Good                    | 13-Feb-2008       |
| B231         | SAFETY SHELTER                      | 1942                | Vacant                   | Safety shelter              | Reinforced concrete  | Good                    | 14-Feb-2008       |
| B503 SUBST   | SUBSTATION                          |                     | Inactive                 | Electrical substation       | Concrete             | Good                    | 17-Feb-2008       |
| B506         | TNT STORAGE<br>BARRICADE            | 1948                | Barricade                | TNT storage barricade       | Earth                | Good                    | 17-Feb-2008       |
| B507         | SMOKELESS<br>POWDER MAGAZINE        | 1948                | Vacant                   | Smokeless powder magazine   | Reinforced concrete  | Good                    | 14-Feb-2008       |
| B508         | SMOKELESS<br>POWDER MAGAZINE        | 1948                | Vacant                   | Smokeless powder magazine   | Reinforced concrete  | Good                    | 14-Feb-2008       |
| B509         | PRIMARY<br>COLLECTOR<br>BARRICADE   | 1948                | Vacant                   | Primary collector barricade | Reinforced concrete  | Poor                    | 15-Feb-2008       |