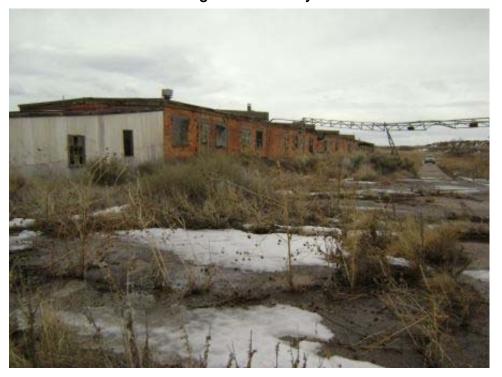

#### **INERT STORAGE WAREHOUSE (EAST)**

Building 13 East end of building. Note window added for office area.

#### **INERT STORAGE WAREHOUSE (EAST)**

Building 13 Northwest corner of building looking east showing North side of structure. Note refrigeration condenser units on dock. Also shown is deterioration of steps and dock in foreground. Building 14 in background.