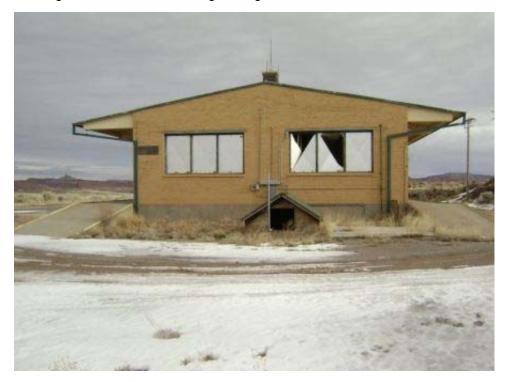

Structure ID: B001 Date inspected: 12-Feb-2008

Building

Designation:

ADMINISTRATION BUILDING Present Use:

Historic Use: Administration Structural integrity: Good

Type of Construction: Window type:

**Brick and Masonry** 

Casement Floor Elevation: Ground

Υ Basement: Roof Construction: Steel deck

Floor

Construction:

Metal deck w/Reinforced concrete

Wall Construction: 8" Brick masonry

Number of Stories:

Foundation

Construction:

**Toilet Capacity:** 

Administration

Reinforced concrete

No

4

Type of Asphalt and gravel w/elastomeric

Roofing: membrane

Largest Door:

Length:

4' 0" x 7' 6"

87' 2"

Width: 45' 0"

Type of Heating: Electric (1st flr only) Ceiling Height: 7-6 b, 9-5 1st, 9-0 2nd

Lightning Protection:

Wall unit (1st flr only)

Type of Air Conditioning:

Type of Lighting: Fluorescent

Electrical 120/240 Water Service: Υ Power:

Type of Fire Hand extinguishers Protection:

Sanitary Sewer: Y Waste/garbage: Ν

Floor drains: Y (floor tile, sheet vinyl) Asbestos:

Lead Based

Paint:

Detected

Other regulated Y (see comments)

materials:

Comments: Currently used as Headquarters for BRAC activities and caretaker operations. Other

> regulated materials present in fluorescent lights & ballasts, smoke detectors, emergency lights, lighted exit signs, and water fountain. Mold present on second floor in southeast corner, roof leaks in this area of the building. Pipe insulation presumed to contain asbestos is located in a vertical wall chase running from the basement to the restrooms on upper

floors.

Page 1 of 340 03-Apr-2008

#### **ADMINISTRATION BUILDING**

Building 1North side

**ADMINISTRATION BUILDING** 

Building 1 East side looking west

Page 2 of 340 03-Apr-2008

ADMINISTRATION BUILDING

Building 1 West side looking east

**ADMINISTRATION BUILDING** 