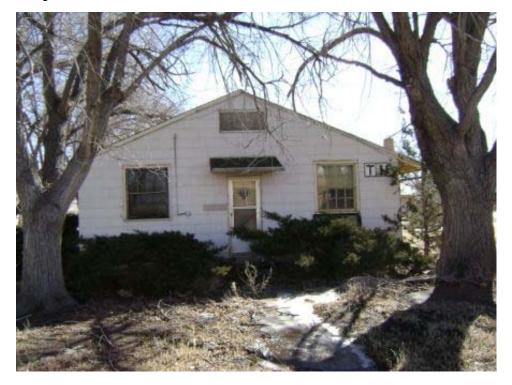

## **BACHELOR OFFICER QUARTERS**

Building 16 North side of building looking south. Note poor condition of roof shingles.

**BACHELOR OFFICER QUARTERS** 

Building 16 West end of building looking east.

Page 58 of 340 03-Apr-2008

#### **BACHELOR OFFICER QUARTERS**

Building 16 Southwest corner of building looking northeast at south side of building. Note crawl space vents and double door at mechanical room. Gas service connection between porches.