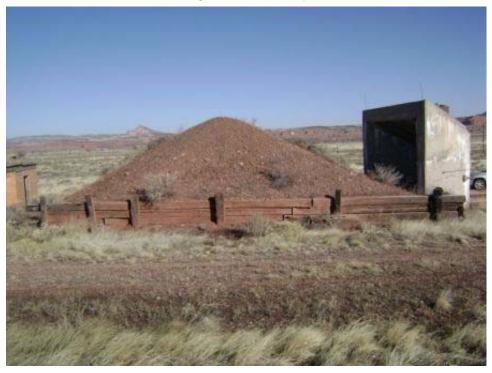

Building INCINERATOR Present Use: Inactive

Designation:

Other regulated N

Historic Use: Incinerator Structural integrity: Good

Type of Reinforced concrete and brick Number of Stories: 1 Construction:

Window type: NA Floor Elevation: Ground

Basement: N Roof Construction: Concrete slab

Floor Concrete Wall Construction: Reinforced concrete and brick

Construction: Wall Construction. Reinforced concrete and br

Type of Concrete slab Foundation Reinforced concrete Roofing: Construction:

Largest NA Width: 6' 6"

Door:

Length: 8' 3" (13' 6" including stack) Type of Heating: None

Ceiling Height: None Lightning No

Protection:

Type of Air None Type of Lighting: None Conditioning:

Electrical None Water Service: N
Power:

Type of Fire None Toilet Capacity: None Protection:

Sanitary Sewer: N Waste/garbage: N

Floor drains: N Asbestos: Y (see comments)

Aspesios. If (see confinents)

Lead Based Not Found Paint:

materials:

Comments: Approximately 13 linear feet of 6" diameter presumed cement asbestos pipe laying on

ground outside north wall of building.

Page 69 of 340 03-Apr-2008

### **INCINERATOR**

Building 21 South side of structure looking north.

#### **INCINERATOR**

Building 21 Southeast corner looking at east and south side of structure showing stack cleanout.

Page 70 of 340 03-Apr-2008

#### **INCINERATOR**

Building 21 North side of structure looking south.

#### **INCINERATOR**

Building 21 West side of structure looking east. Note cleanout door and disconnected electric service.

Page 71 of 340 03-Apr-2008

**INCINERATOR** 

Building 21 Portion of cement asbestos pipe next to incinerator.