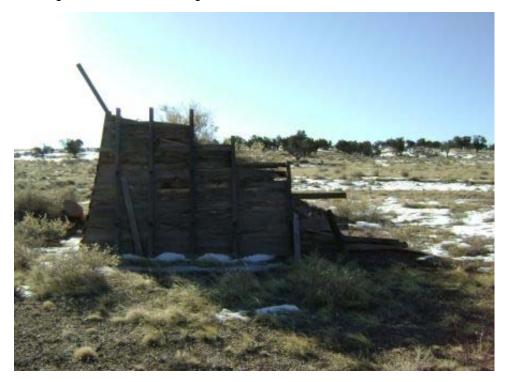

Building 518 North side looking south.

DISASSEMBLY PLANT REMOTE CONTROL SHELTER

Building 518 East side looking west.

Page 237 of 340 03-Apr-2008

This page intentionally left blank

Page 238 of 340 03-Apr-2008

Window type: NA Floor Elevation: Ground

Basement: N Roof Construction: Wood rafters

Floor Reinforced concrete Wall Construction: 8" Hollow tile

Type of Reinforced concrete Foundation Reinforced concr

Type of Reinforced concrete Foundation Reinforced concrete Roofing: Construction: