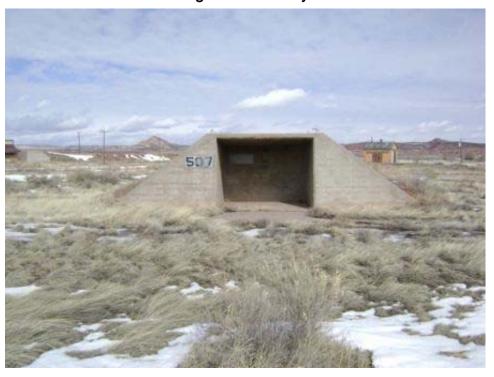

| Structure ID | <b>Building Designation</b>         | Year<br>Constructed | Present Use              | Historic Use                | Type of Construction | Structural<br>Integrity | Date<br>inspected |
|--------------|-------------------------------------|---------------------|--------------------------|-----------------------------|----------------------|-------------------------|-------------------|
| B079         | STORAGE VAULT                       | 1944                | Empty                    | Storage vault               | Brick and Masonry    | Good                    | 13-Feb-2008       |
| B080         | STORAGE VAULT                       | 1944                | empty                    | Storage vault               | Brick and Masonry    | Good                    | 12-Feb-2008       |
| B081         | PRIMARY<br>ELECTRICAL<br>SUBSTATION | 1941                | Primary substation       | Primary substation          | Steel tower          | Good                    | 12-Feb-2008       |
| B082         | CONTACT BASIN                       | 1942                | Inactive                 | Inactive                    | Reinforced concrete  | Good                    | 13-Feb-2008       |
| B086         | ACETYLENE<br>STORAGE BUILDING       |                     | Acetylene bottle storage | Acetylene bottle storage    | Chain link enclosure | Good                    | 12-Feb-2008       |
| B087         | OXYGEN STORAGE<br>BUILDING          |                     | Oxygen bottle storage    | Oxygen bottle storage       | Chain link enclosure | Good                    | 12-Feb-2008       |
| B096         | FAMILY HOUSING<br>GARAGE            |                     | Storage                  | Family housing garage       | Corrugated metal     | Good                    | 13-Feb-2008       |
| B231         | SAFETY SHELTER                      | 1942                | Vacant                   | Safety shelter              | Reinforced concrete  | Good                    | 14-Feb-2008       |
| B503 SUBST   | SUBSTATION                          |                     | Inactive                 | Electrical substation       | Concrete             | Good                    | 17-Feb-2008       |
| B506         | TNT STORAGE<br>BARRICADE            | 1948                | Barricade                | TNT storage barricade       | Earth                | Good                    | 17-Feb-2008       |
| B507         | SMOKELESS<br>POWDER MAGAZINE        | 1948                | Vacant                   | Smokeless powder magazine   | Reinforced concrete  | Good                    | 14-Feb-2008       |
| B508         | SMOKELESS<br>POWDER MAGAZINE        | 1948                | Vacant                   | Smokeless powder magazine   | Reinforced concrete  | Good                    | 14-Feb-2008       |
| B509         | PRIMARY<br>COLLECTOR<br>BARRICADE   | 1948                | Vacant                   | Primary collector barricade | Reinforced concrete  | Poor                    | 15-Feb-2008       |