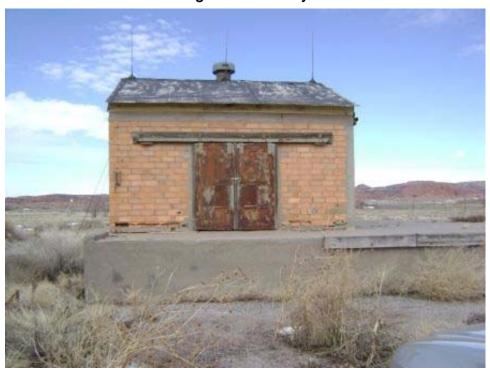

Building INCINERATOR Present Use: Inactive

Designation:

Other regulated N

Historic Use: Incinerator Structural integrity: Good

Type of Reinforced concrete and brick Number of Stories: 1 Construction:

Window type: NA Floor Elevation: Ground

Basement: N Roof Construction: Concrete slab

Floor Concrete Wall Construction: Reinforced concrete and brick

Construction: Wall Construction. Reinforced concrete and br

Type of Concrete slab Foundation Reinforced concrete Roofing: Construction:

Largest NA Width: 6' 6"

Door:

Length: 8' 3" (13' 6" including stack) Type of Heating: None

Ceiling Height: None Lightning No

Protection:

Type of Air None Type of Lighting: None Conditioning:

Electrical None Water Service: N
Power:

Type of Fire None Toilet Capacity: None Protection:

Sanitary Sewer: N Waste/garbage: N

Floor drains: N Asbestos: Y (see comments)

Aspesios. If (see confinents)

Lead Based Not Found Paint:

materials:

Comments: Approximately 13 linear feet of 6" diameter presumed cement asbestos pipe laying on

### **INCINERATOR**

Building 21 South side of structure looking north.

#### **INCINERATOR**

Building 21 Southeast corner looking at east and south side of structure showing stack cleanout.

Page 70 of 340 03-Apr-2008