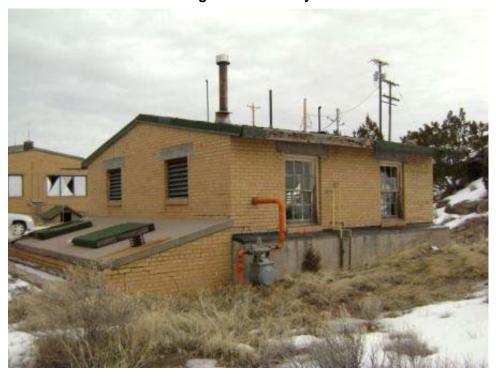

Building INCINERATOR Present Use: Inactive

Designation:

Other regulated N

Historic Use: Incinerator Structural integrity: Good

Type of Reinforced concrete and brick Number of Stories: 1 Construction:

Window type: NA Floor Elevation: Ground

Basement: N Roof Construction: Concrete slab

Floor Concrete Wall Construction: Reinforced concrete and brick

Construction: Wall Construction. Reinforced concrete and br

Type of Concrete slab Foundation Reinforced concrete Roofing: Construction:

Largest NA Width: 6' 6"

Door:

Length: 8' 3" (13' 6" including stack) Type of Heating: None

Ceiling Height: None Lightning No

Protection:

Type of Air None Type of Lighting: None Conditioning:

Electrical None Water Service: N
Power:

Type of Fire None Toilet Capacity: None Protection:

Sanitary Sewer: N Waste/garbage: N

Floor drains: N Asbestos: Y (see comments)

Aspesios. If (see confinents)

Lead Based Not Found Paint:

materials:

Comments: Approximately 13 linear feet of 6" diameter presumed cement asbestos pipe laying on

ground outside north wall of building.

Page 69 of 340 03-Apr-2008

### **INCINERATOR**

Building 21 South side of structure looking north.

#### **INCINERATOR**

Building 21 Southeast corner looking at east and south side of structure showing stack cleanout.

Page 70 of 340 03-Apr-2008

#### **INCINERATOR**

Building 21 North side of structure looking south.

#### **INCINERATOR**

Building 21 West side of structure looking east. Note cleanout door and disconnected electric service.

Page 71 of 340 03-Apr-2008

**INCINERATOR** 

Building 21 Portion of cement asbestos pipe next to incinerator.