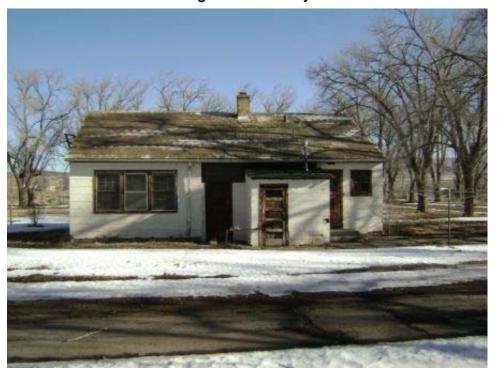

## **BACHELOR OFFICER QUARTERS**

Building 16 North side of building looking south. Note poor condition of roof shingles.

**BACHELOR OFFICER QUARTERS** 

Building 16 West end of building looking east.

Page 58 of 340 03-Apr-2008

#### **BACHELOR OFFICER QUARTERS**

Building 16 Southwest corner of building looking northeast at south side of building. Note crawl space vents and double door at mechanical room. Gas service connection between porches.