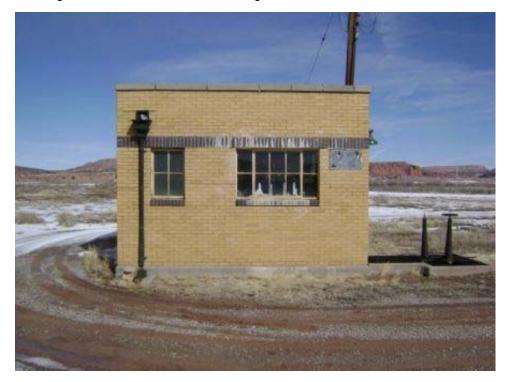

Page 64 of 340 03-Apr-2008

Structure ID: B018 Date inspected: 12-Feb-2008

Building GATE GUARD HOUSE Present Use: Gate guard house

Designation:

Paint:

materials:

Historic Use: Gate guard house Structural integrity: Good

Type of Brick and Masonry Number of Stories: Construction:

Window type: Metal Casement Floor Elevation: Ground

Basement: Y Roof Construction: Steel Deck

Floor Reinforced concrete Wall Construction: 8" Brick masonry

Type of Asphalt and gravel Foundation Reinforced concrete

Roofing: Construction:

Largest 3' 4" x 7' 2" Width: 17' 2", 14' 7" Door:

Length: 24' 0", 20' 1" Type of Heating: Steam (own plant) (not functional)

Ceiling Height: 8' 2" 1st Lightning No

Protection:

Type of Air None Type of Lighting: Incandescent/mixed Conditioning:

Electrical 120/240 Water Service: Y
Power:

Type of Fire Hand extinguishers Toilet Capacity: 1 Protection:

Sanitary Sewer: Y Waste/garbage: N

Floor drains: Y (restroom) Asbestos: Y (floor tile)

Lead Based Detected

Other regulated Y (see comments)

Comments: Other regulated materials present in fluorescent lights & ballasts, water fountain

#### **GATE GUARD HOUSE**

Building 18 West side of structure looking northwest.

Page 67 of 340 03-Apr-2008

This page intentionally left blank

Page 68 of 340 03-Apr-2008

Structure ID: B021 Date inspected: 13-Feb-2008