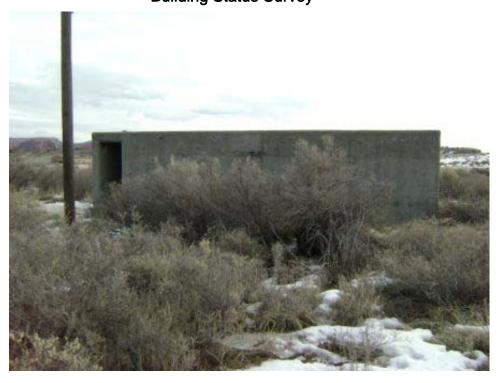

### **INCINERATOR**

Building 21 South side of structure looking north.

#### **INCINERATOR**

Building 21 Southeast corner looking at east and south side of structure showing stack cleanout.

Page 70 of 340 03-Apr-2008

#### **INCINERATOR**

Building 21 North side of structure looking south.

#### **INCINERATOR**

Building 21 West side of structure looking east. Note cleanout door and disconnected electric service.

Page 71 of 340 03-Apr-2008

**INCINERATOR** 

Building 21 Portion of cement asbestos pipe next to incinerator.