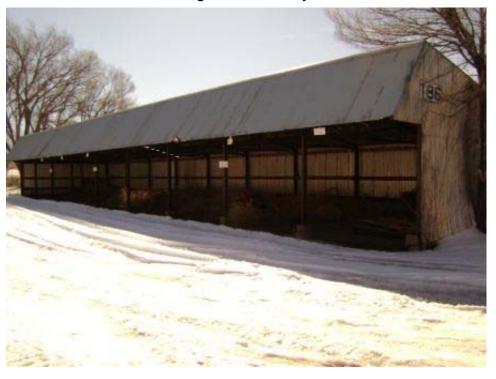

# **Structure List**

| Structure ID | Building Designation                                           | Year<br>Constructed | Present Use                             | Historic Use                                           | Type of Construction | Structural<br>Integrity | Date<br>inspected |
|--------------|----------------------------------------------------------------|---------------------|-----------------------------------------|--------------------------------------------------------|----------------------|-------------------------|-------------------|
| B001         | ADMINISTRATION<br>BUILDING                                     | 1941                | Administration                          | Administration                                         | Brick and Masonry    | Good                    | 12-Feb-2008       |
| B002         | LIVING QUARTERS,<br>DISPENSARY AND<br>WATER TREATMENT<br>PLANT | 1942                | Vacant except for water treatment plant | Dispensery, Living Quarters,<br>Water treatment plant  | Brick and Masonry    | Good                    | 16-Feb-2008       |
| B003         | EAST N.C.O.<br>QUARTERS                                        | 1942                | Vacant                                  | NCO/Officers family housing                            | Brick and Masonry    | Good                    | 16-Feb-2008       |
| B004         | WEST N.C.O.<br>QUARTERS                                        | 1942                | Vacant                                  | Officers family housing                                | Brick and Masonry    | Good                    | 16-Feb-2008       |
| B005         | FORMER<br>MAINTENANCE<br>GARAGE                                | 1941                | Vehicle shop, storage                   | Vehicle shop                                           | Brick and Masonry    | Good                    | 16-Feb-2008       |
| B006         | MOTOR FUEL<br>STATION                                          | 1941                | Diesel drum storage                     | Vehicle fuel station                                   | Brick and Masonry    | Fair                    | 12-Feb-2008       |
| B007         | PAINT SHOP                                                     | 1941                | Plumbing supplies and drum storage      | Paint shop                                             | Brick and Masonry    | Good                    | 12-Feb-2008       |
| B008         | CARPENTER SHOP                                                 | 1941                | General storage                         | Carpenter shop                                         | Brick and Masonry    | Good                    | 12-Feb-2008       |
| B009         | MACHINE SHOP                                                   | 1942                | Vacant                                  | Machine shop, Directorate for services and signal shop | Brick and Masonry    | Good                    | 12-Feb-2008       |
| B010         | SALVAGE AND COAL<br>TEST BUILDING                              | 1953                | Storage                                 | Salvage, Coal test building                            | Cinder block         | Good                    | 12-Feb-2008       |
| B012         | INERT STORAGE<br>WAREHOUSE (WEST)                              | 1941                | Dry storage warehouse                   | Inert storage warehouse                                | Brick and Masonry    | Good                    | 12-Feb-2008       |
| B013         | INERT STORAGE<br>WAREHOUSE (EAST)                              | 1941                | Cold storage warehouse                  | Inert storage warehouse                                | Brick and Masonry    | Good                    | 12-Feb-2008       |