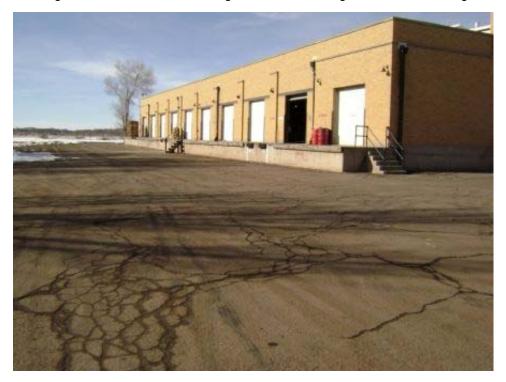

#### **MACHINE SHOP**

Building 9 Northeast corner looking southwest at east end of building. Building 12, Navajo Nation Food distribution warehouse in background.

#### **MACHINE SHOP**

Building 9 North east corner looking southwest at north side of building.

Page 34 of 340 03-Apr-2008

**MACHINE SHOP** 

Building 9 North side of building showing bricked overhead door.