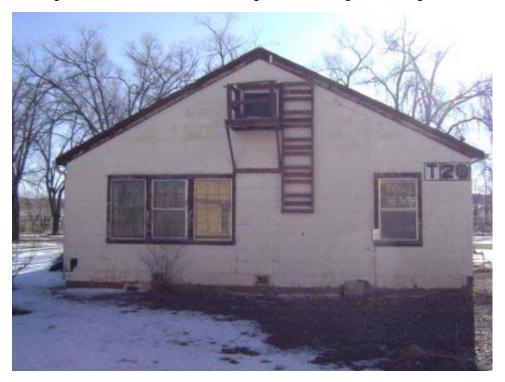

## **BACHELOR OFFICER QUARTERS**

Building 16 North side of building looking south. Note poor condition of roof shingles.

**BACHELOR OFFICER QUARTERS** 

Building 16 West end of building looking east.

Page 58 of 340 03-Apr-2008

#### **BACHELOR OFFICER QUARTERS**

Building 16 Southwest corner of building looking northeast at south side of building. Note crawl space vents and double door at mechanical room. Gas service connection between porches.

#### **BACHELOR OFFICER QUARTERS**

Building 16 East end of building. Note missing and broken transite shingles.

Page 59 of 340 03-Apr-2008

This page intentionally left blank

Page 60 of 340 03-Apr-2008

Structure ID: B017 Date inspected: 13-Feb-2008