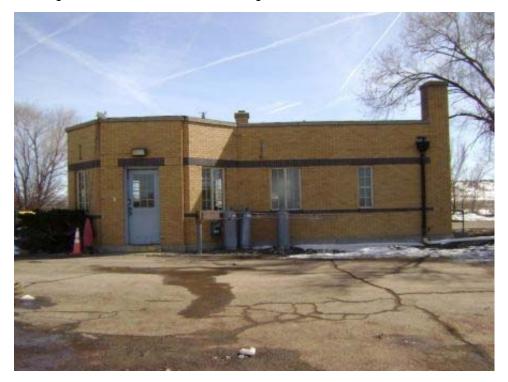

Structure ID: B001 Date inspected: 12-Feb-2008

Building

Designation:

ADMINISTRATION BUILDING Present Use:

Historic Use: Administration Structural integrity: Good

Type of Construction: Window type:

**Brick and Masonry** 

#### **ADMINISTRATION BUILDING**

Building 1North side

**ADMINISTRATION BUILDING** 

Building 1 East side looking west

Page 2 of 340 03-Apr-2008

ADMINISTRATION BUILDING

Building 1 West side looking east

**ADMINISTRATION BUILDING** 

Building 1 South side looking north

Page 3 of 340 03-Apr-2008

This page intentionally left blank

Page 4 of 340 03-Apr-2008

Structure ID: B002 Date inspected: 16-Feb-2008

Building LIVING QUARTERS, DISPENSARY Present Use: Vacant except for water Designation: AND WATER TREATMENT PLANT treatment plant