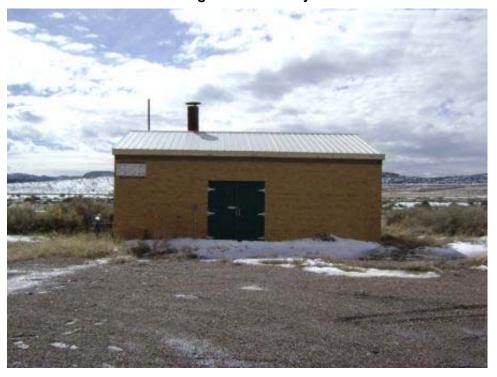

Page 72 of 340 03-Apr-2008

Structure ID: B022 Date inspected: 13-Feb-2008

Building PUMP HOUSE Present Use: Sewage disposal plant control

Designation: house

Historic Use: Sewage disposal plant control house Structural integrity: Good

Type of Reinforced concrete and brick Number of Stories:

Construction:

Paint:

Other regulated N

Window type: Metal swing-out Floor Elevation: Ground

Basement: N Roof Construction: Steel Deck

Floor Reinforced concrete Wall Construction: 8" Brick masonry

Type of Asphalt and gravel Foundation Reinforced concrete

Type of Asphalt and gravel Foundation Reinforced concrete Roofing: Construction:

Largest 3' 0" x 7' 0" Width: 15' 9" Door:

Length: 17' 9" Type of Heating: None

Ceiling Height: 12' 0" Lightning No

Protection:

Type of Air None Type of Lighting: Incandescent Conditioning:

Electrical 120/240 Water Service: Y Power:

Type of Fire Hand extinguishers (not present) Toilet Capacity: None Protection:

Sanitary Sewer: Y (part of sewer system) Waste/garbage: N

Floor drains: N Asbestos: N

Lead Based Detected

materials:

Comments: Historic real property value erroneous. Structure appears in good shape, operational

capability not verified.

Page 73 of 340 03-Apr-2008

PUMP HOUSE

Building 22 West side of structure looking east.

**PUMP HOUSE** 

Building 22 South side of structure looking north.

Page 74 of 340 03-Apr-2008

### **PUMP HOUSE**

Building 22 East side of structure looking west. Note grates and valve standards for plant operations.

### **PUMP HOUSE**

Building 22 North side of structure looking south.

Page 75 of 340 03-Apr-2008

This page intentionally left blank

Page 76 of 340 03-Apr-2008

Structure ID: B023 Date inspected: 13-Feb-2008