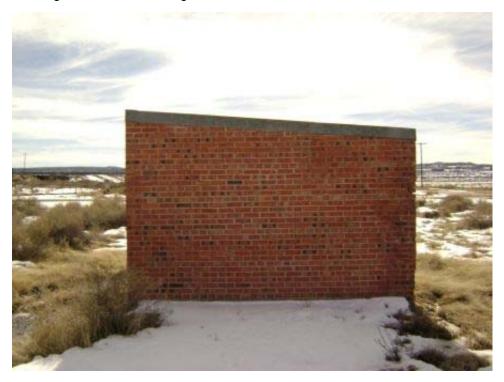

Building INCINERATOR Present Use: Inactive

Designation:

Other regulated N

Historic Use: Incinerator Structural integrity: Good

Type of Reinforced concrete and brick Number of Stories: 1 Construction:

Window type: NA Floor Elevation: Ground

Basement: N Roof Construction: Concrete slab

Floor Concrete Wall Construction: Reinforced concrete and brick

Construction: Wall Construction. Reinforced concrete and br

Type of Concrete slab Foundation Reinforced concrete Roofing: Construction:

Largest NA Width: 6' 6"

Door:

Length: 8' 3" (13' 6" including stack) Type of Heating: None

Ceiling Height: None Lightning No

Protection:

Type of Air None Type of Lighting: None Conditioning:

Electrical None Water Service: N
Power:

Type of Fire None Toilet Capacity: None Protection:

Sanitary Sewer: N Waste/garbage: N

Floor drains: N Asbestos: Y (see comments)

Aspesios. If (see confinents)

Lead Based Not Found Paint:

materials:

Comments: Approximately 13 linear feet of 6" diameter presumed cement asbestos pipe laying on

ground outside north wall of building.

Page 69 of 340 03-Apr-2008

### **INCINERATOR**

Building 21 South side of structure looking north.

#### **INCINERATOR**

Building 21 Southeast corner looking at east and south side of structure showing stack cleanout.

Page 70 of 340 03-Apr-2008

#### **INCINERATOR**

Building 21 North side of structure looking south.

#### **INCINERATOR**

Building 21 West side of structure looking east. Note cleanout door and disconnected electric service.

Page 71 of 340 03-Apr-2008

**INCINERATOR** 

Building 21 Portion of cement asbestos pipe next to incinerator.