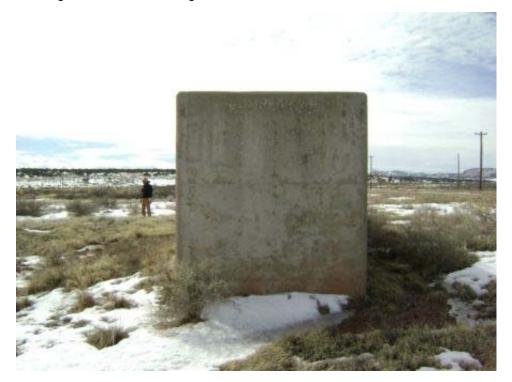

Building INCINERATOR Present Use: Inactive

Designation:

Other regulated N

Historic Use: Incinerator Structural integrity: Good

Type of Reinforced concrete and brick Number of Stories: 1 Construction:

Window type: NA Floor Elevation: Ground

Basement: N Roof Construction: Concrete slab

Floor Concrete Wall Construction: Reinforced concrete and brick

Construction: Wall Construction. Reinforced concrete and br

Type of Concrete slab Foundation Reinforced concrete Roofing: Construction:

Largest NA Width: 6' 6"

Door:

Length: 8' 3" (13' 6" including stack) Type of Heating: None

Ceiling Height: None Lightning No

Protection:

Type of Air None Type of Lighting: None Conditioning:

Electrical None Water Service: N
Power:

Type of Fire None Toilet Capacity: None Protection:

Sanitary Sewer: N Waste/garbage: N

Floor drains: N Asbestos: Y (see comments)

Aspesios. If (see confinents)

Lead Based Not Found Paint:

materials:

Comments: Approximately 13 linear feet of 6" diameter presumed cement asbestos pipe laying on

ground outside north wall of building.

Page 69 of 340 03-Apr-2008

### **INCINERATOR**

Building 21 South side of structure looking north.

#### **INCINERATOR**

Building 21 Southeast corner looking at east and south side of structure showing stack cleanout.

Page 70 of 340 03-Apr-2008

#### **INCINERATOR**

Building 21 North side of structure looking south.

#### **INCINERATOR**

Building 21 West side of structure looking east. Note cleanout door and disconnected electric service.

Page 71 of 340 03-Apr-2008

**INCINERATOR** 

Building 21 Portion of cement asbestos pipe next to incinerator.