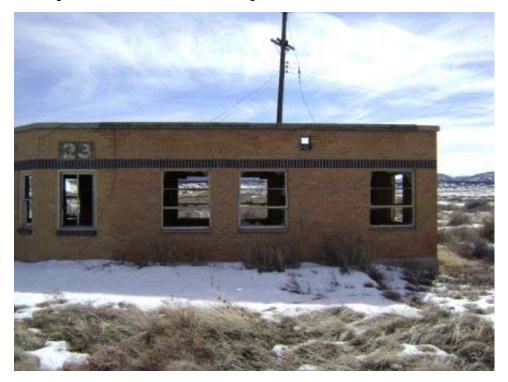

RAILROAD SCALE HOUSE Building Present Use: Vacant

Designation:

Other regulated N

Historic Use: Railroad scale house Structural integrity: Good, some cracks in walls

Type of Reinforced concrete and brick Number of Stories: 1 Construction:

Window type: Wood single hung, wood casement, Floor Elevation:

Ground metal swing-out

Basement: Roof Construction: Concrete/Steel Deck

Floor 6" Reinforced concrete slab Wall Construction: 8" Brick masonry

Construction:

Type of Asphalt, 4-Ply built-up Foundation Reinforced concrete Roofing: Construction:

Largest 3' 0" x 7' 0" Width: 13' 9"

Door:

30' 6" Length: Type of Heating: None

8' 0" Ceiling Height: Lightning No Protection: