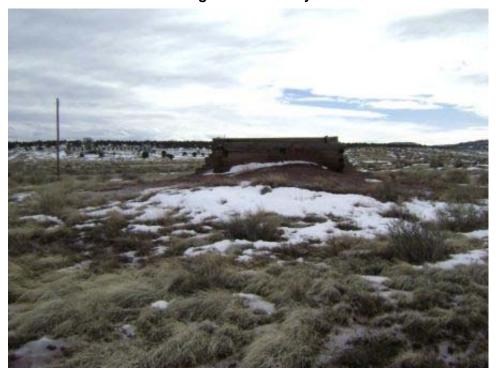

Building INCINERATOR Present Use: Inactive

Designation:

Other regulated N

Historic Use: Incinerator Structural integrity: Good

Type of Reinforced concrete and brick Number of Stories: 1 Construction:

Window type: NA Floor Elevation: Ground

Type of Fire None Toilet Capacity: None Protection:

Sanitary Sewer: N Waste/garbage: N

Floor drains: N Asbestos: Y (see comments)

Aspesios. If (see confinents)

Lead Based Not Found Paint:

materials:

Comments: Approximately 13 linear feet of 6" diameter presumed cement asbestos pipe laying on

ground outside north wall of building.

Page 69 of 340 03-Apr-2008

#### **INCINERATOR**

Building 21 West side of structure looking east. Note cleanout door and disconnected electric service.

Page 71 of 340 03-Apr-2008

**INCINERATOR** 

Building 21 Portion of cement asbestos pipe next to incinerator.