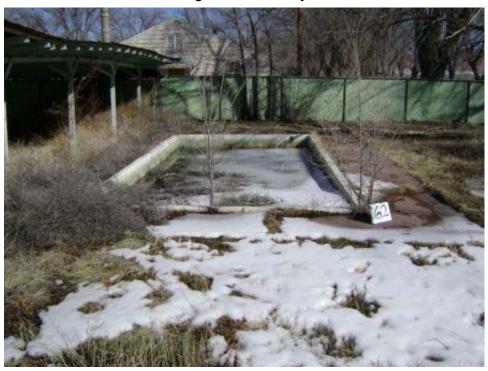

capability not verified.

Page 73 of 340 03-Apr-2008

PUMP HOUSE

Building 22 West side of structure looking east.

**PUMP HOUSE** 

Building 22 South side of structure looking north.

Page 74 of 340 03-Apr-2008

### **PUMP HOUSE**

Building 22 East side of structure looking west. Note grates and valve standards for plant operations.

### **PUMP HOUSE**

Building 22 North side of structure looking south.

Page 75 of 340 03-Apr-2008

This page intentionally left blank

Page 76 of 340 03-Apr-2008

Structure ID: B023 Date inspected: 13-Feb-2008