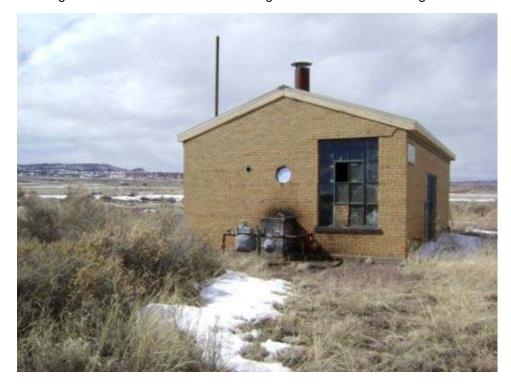

Page 72 of 340 03-Apr-2008

Structure ID: B022 Date inspected: 13-Feb-2008

Building PUMP HOUSE Present Use: Sewage disposal plant control

Designation: house

Historic Use: Sewage disposal plant control house Structural integrity: Good

Type of Reinforced concrete and brick Number of Stories:

Construction:

Paint:

Other regulated N

Window type: Metal swing-out Floor Elevation: Ground

Basement: N Roof Construction: Steel Deck

Floor Reinforced concrete Wall Construction: 8" Brick masonry

Type of Asphalt and gravel Foundation Reinforced concrete

Type of Asphalt and gravel Foundation Reinforced concrete Roofing: Construction:

Largest 3' 0" x 7' 0" Width: 15' 9" Door:

Length: 17' 9" Type of Heating: None

Ceiling Height: 12' 0" Lightning No

Protection:

Type of Air None Type of Lighting: Incandescent Conditioning:

Electrical 120/240 Water Service: Y Power:

Type of Fire Hand extinguishers (not present) Toilet Capacity: None Protection:

Sanitary Sewer: Y (part of sewer system) Waste/garbage: N

Floor drains: N Asbestos: N

Lead Based Detected

materials:

Comments: Historic real property value erroneous. Structure appears in good shape, operational

capability not verified.

Page 73 of 340 03-Apr-2008

PUMP HOUSE

Building 22 West side of structure looking east.

**PUMP HOUSE** 

Building 22 South side of structure looking north.

Page 74 of 340 03-Apr-2008

### **PUMP HOUSE**

Building 22 East side of structure looking west. Note grates and valve standards for plant operations.

### **PUMP HOUSE**

Building 22 North side of structure looking south.

Page 75 of 340 03-Apr-2008

This page intentionally left blank

Page 76 of 340 03-Apr-2008

Structure ID: B023 Date inspected: 13-Feb-2008