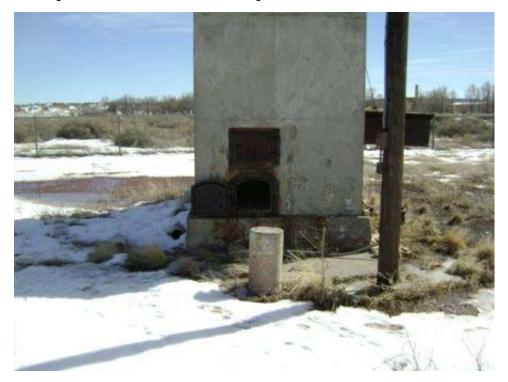

Building INCINERATOR Present Use: Inactive

Designation:

Other regulated N

Historic Use: Incinerator Structural integrity: Good

Type of Reinforced concrete and brick Number of Stories: 1 Construction:

Window type: NA Floor Elevation: Ground

Basement: N Roof Construction: Concrete slab

Floor Concrete Wall Construction: Reinforced concrete and brick

Construction: Wall Construction. Reinforced concrete and br

Type of Concrete slab Foundation Reinforced concrete Roofing: Construction:

Largest NA Width: 6' 6"

Door:

Length: 8' 3" (13' 6" including stack) Type of Heating: None

Ceiling Height: None Lightning No

Protection:

Type of Air None Type of Lighting: None Conditioning:

Electrical None Water Service: N
Power:

Type of Fire None Toilet Capacity: None Protection:

Sanitary Sewer: N Waste/garbage: N

Floor drains: N Asbestos: Y (see comments)

Aspesios. If (see confinents)

Lead Based Not Found Paint:

materials:

Comments: Approximately 13 linear feet of 6" diameter presumed cement asbestos pipe laying on

ground outside north wall of building.

Page 69 of 340 03-Apr-2008

#### **INCINERATOR**

Building 21 Southeast corner looking at east and south side of structure showing stack cleanout.

Page 70 of 340 03-Apr-2008