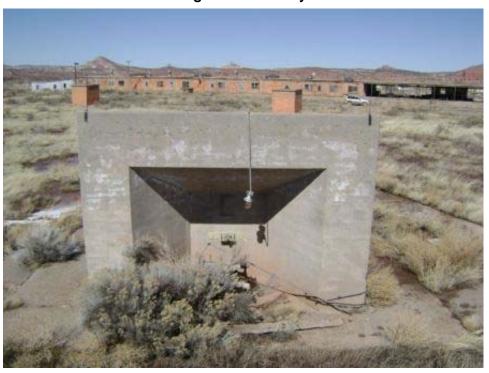

| Structure ID | <b>Building Designation</b>                         | Year<br>Constructed | Present Use | Historic Use                                    | Type of Construction                | Structural<br>Integrity | Date<br>inspected |
|--------------|-----------------------------------------------------|---------------------|-------------|-------------------------------------------------|-------------------------------------|-------------------------|-------------------|
| B033         | DUNNAGE SHOP                                        | 1943                | Storage     | Field dunnage shop                              | Wood frame                          | Good                    | 16-Feb-2008       |
| B510         | VACUUM<br>PRODUCER<br>BUILDING                      | 1948                | Vacant      | Vacuum producer building                        | Reinforced concrete and tile        | Poor                    | 15-Feb-2008       |
| B511         | SERVICE MAGAZINE                                    | 1948                | Vacant      | Service magazine                                | Reinforced concrete and hollow tile | Fair                    | 15-Feb-2008       |
| B512         | SERVICE MAGAZINE                                    | 1948                | Vacant      | Service magazine                                | Reinforced concrete and hollow tile | Good                    | 15-Feb-2008       |
| B513         | SERVICE MAGAZINE                                    | 1948                | Vacant      | Service magazine                                | Reinforced concrete and hollow tile | Fair                    | 15-Feb-2008       |
| B514         | DEBOOSTERING<br>BARRICADE                           | 1948                | Vacant      | Deboostering barricade                          | Reinforced concrete and tile        | Poor (control building) | 16-Feb-2008       |
| B515         | AMMUNITION<br>PAINTING/ACID<br>WASHOUT              | 1948                | Vacant      | Clean and paint building                        | Reinforced concrete and tile        | Good                    | 14-Feb-2008       |
| B516         | AMMUNITION<br>RECEIVING<br>BUILDING                 |                     | Vacant      | Ammunition receiving building                   | Reinforced concrete and tile        | Good                    | 14-Feb-2008       |
| B517         | DISASSEMBLY<br>PLANT EQUIPMENT<br>STORAGE BUILDING  |                     | Demolished  | Demolished                                      | Demolished                          | Demolished              | 17-Feb-2008       |
| B517L        | LATRINE                                             |                     | Vacant      | Latrine (outhouse)                              | Wood                                | Poor                    | 17-Feb-2008       |
| B518         | DISASSEMBLY<br>PLANT REMOTE<br>CONTROL SHELTER      | 1948                | Vacant      | Remote control shelter with television receiver | Reinforced concrete                 | Good                    | 17-Feb-2008       |
| B519         | DISASSEMBLY<br>PLANT MOTOR<br>GENERATOR<br>BUILDING | 1949                | Vacant      | Transformer building                            | Reinforced concrete and tile        | Poor                    | 17-Feb-2008       |
| B520         | DISASSEMBLY<br>PLANT WORK<br>MOUNT PIER             | 1949                | Vacant      | Work mount pier                                 | Reinforced concrete                 | Good                    | 17-Feb-2008       |

| Structure ID | <b>Building Designation</b>                                      | Year<br>Constructed | Present Use                | Historic Use                           | Type of Construction                                      | Structural<br>Integrity | Date<br>inspected |
|--------------|------------------------------------------------------------------|---------------------|----------------------------|----------------------------------------|-----------------------------------------------------------|-------------------------|-------------------|
| B521         | DISASSEMBLY<br>PLANT TIMBER<br>REVETTED<br>BARRICADE             | 1949                | Vacant                     | Timber revetted barricade              | Timber and earth                                          | Fair                    | 17-Feb-2008       |
| B522         | AMMUNITION<br>RENOVATION<br>BUILDING                             | 1948                | Vacant                     | Ammunition renovation                  | Concrete and tile                                         | Poor                    | 15-Feb-2008       |
| B524         | SAFETY SHELTER                                                   | 1953                | Vacant                     | Safety shelter                         | Timber with earth cover                                   | Good                    | 14-Feb-2008       |
| B526         | SAFETY SHELTER                                                   | 1953                | Vacant                     | Safety shelter                         | Timber with earth cover                                   | Fair                    | 14-Feb-2008       |
| B527         | HEATING<br>PLANT/AMMUNITION<br>NORMAL<br>MAINTENANCE<br>BUILDING | 1955                | Inactive                   | Heating plant                          | Concrete masonry<br>block                                 | Good                    | 15-Feb-2008       |
| B528         | AMMUNITION<br>MAINTENANCE<br>SHOP BUILDING                       | 1955                | Vacant                     | Ammunition normal maintenance building | Concrete and masonry                                      | Good                    | 15-Feb-2008       |
| B529         | FLAMMABLE<br>MATERIALS<br>STOREHOUSE                             | 1955                | Vacant                     | Flammable materials storehouse         | Reinforced concrete                                       | Good                    | 15-Feb-2008       |
| B530         | FORMER<br>DEACTIVATION<br>FURNACE                                | 1961                | Vacant                     | Deactivation furnace                   | Reinforced concrete,<br>structural steel, and<br>aluminum | Good                    | 14-Feb-2008       |
| B533         | SCRAP EXPLOSIVES<br>BARRICADE                                    |                     | Scrap explosives barricade | Scrap explosives barricade             | Earth                                                     | Poor                    | 17-Feb-2008       |
| B535         | HEATING<br>PLANT/INSPECTORS<br>WORKSHOP                          | 1943                | Inactive                   | Heating plant                          | Concrete and brick                                        | Fair                    | 14-Feb-2008       |
| B536         | INSPECTORS<br>WORKSHOP                                           | 1943                | Vacant                     | Inspectors workshop                    | Reinforced concrete and brick                             | Good                    | 14-Feb-2008       |
| B537         | PESTICIDE STORAGE                                                | 1941                | Vacant                     | Field battery shop                     | Brick and Masonry                                         | Good                    | 14-Feb-2008       |