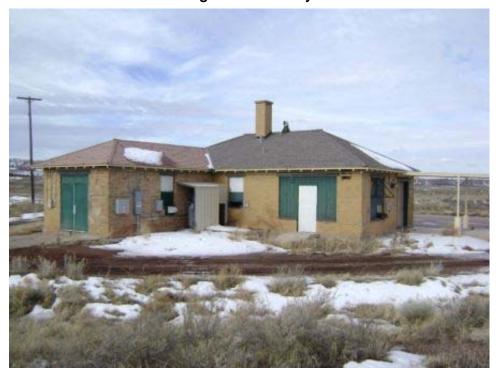

Building INCINERATOR Present Use: Inactive

Designation:

Other regulated N

Historic Use: Incinerator Structural integrity: Good

Type of Reinforced concrete and brick Number of Stories: 1 Construction:

Window type: NA Floor Elevation: Ground

Basement: N Roof Construction: Concrete slab

Floor Concrete Wall Construction: Reinforced concrete and brick

Construction: Wall Construction. Reinforced concrete and br

Type of Concrete slab Foundation Reinforced concrete Roofing: Construction:

Largest NA Width: 6' 6"

Door:

Length: 8' 3" (13' 6" including stack) Type of Heating: None

Ceiling Height: None Lightning No

Protection:

Type of Air None Type of Lighting: None Conditioning:

Electrical None Water Service: N
Power:

Type of Fire None Toilet Capacity: None Protection:

Sanitary Sewer: N Waste/garbage: N

Floor drains: N Asbestos: Y (see comments)

Aspesios. If (see confinents)

Lead Based Not Found Paint:

materials:

Comments: Approximately 13 linear feet of 6" diameter presumed cement asbestos pipe laying on

ground outside north wall of building.

Page 69 of 340 03-Apr-2008

### **INCINERATOR**

Building 21 South side of structure looking north.

#### **INCINERATOR**

Building 21 Southeast corner looking at east and south side of structure showing stack cleanout.

Page 70 of 340 03-Apr-2008

#### **INCINERATOR**

Building 21 North side of structure looking south.

#### **INCINERATOR**

Building 21 West side of structure looking east. Note cleanout door and disconnected electric service.

Page 71 of 340 03-Apr-2008

**INCINERATOR** 

Building 21 Portion of cement asbestos pipe next to incinerator.