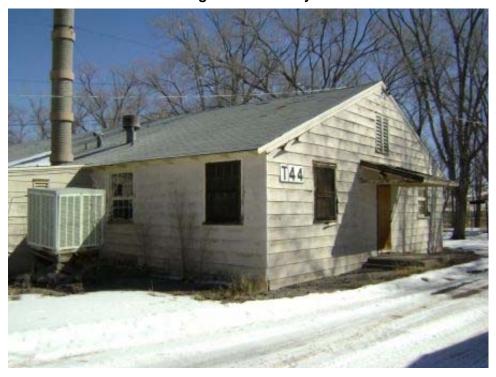

This page intentionally left blank

Page 12 of 340 03-Apr-2008

Structure ID: B004 Date inspected: 16-Feb-2008

Building WEST N.C.O. QUARTERS Present Use: Vacant

Designation:

Other regulated

Historic Use: Officers family housing Structural integrity: Good

Page 13 of 340 03-Apr-2008

WEST N.C.O. QUARTERS

Building 4 Front of building (North side) looking south.

**WEST N.C.O. QUARTERS** 

Building 4 East side looking west.

Page 14 of 340 03-Apr-2008