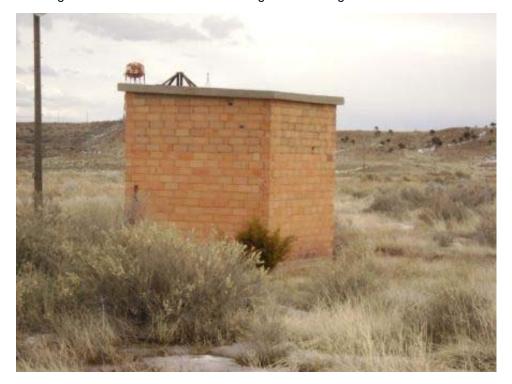

Building INCINERATOR Present Use: Inactive

Designation:

Other regulated N

Historic Use: Incinerator Structural integrity: Good

Type of Reinforced concrete and brick Number of Stories: 1 Construction:

Window type: NA Floor Elevation: Ground

Basement: N Roof Construction: Concrete slab

Floor Concrete Wall Construction: Reinforced concrete and brick

Construction: Wall Construction. Reinforced concrete and br

Type of Concrete slab Foundation Reinforced concrete Roofing: Construction:

Largest NA Width: 6' 6"

Door:

Length: 8' 3" (13' 6" including stack) Type of Heating: None

Ceiling Height: None Lightning No

Protection:

Type of Air None Type of Lighting: None Conditioning:

Electrical None Water Service: N
Power:

Type of Fire None Toilet Capacity: None Protection:

Sanitary Sewer: N Waste/garbage: N

Floor drains: N Asbestos: Y (see comments)

Aspesios. If (see confinents)

Lead Based Not Found Paint:

materials:

Comments: Approximately 13 linear feet of 6" diameter presumed cement asbestos pipe laying on

ground outside north wall of building.

Page 69 of 340 03-Apr-2008

### **INCINERATOR**

Building 21 South side of structure looking north.

#### **INCINERATOR**

Building 21 Southeast corner looking at east and south side of structure showing stack cleanout.

Page 70 of 340 03-Apr-2008

#### **INCINERATOR**

Building 21 North side of structure looking south.

#### **INCINERATOR**

Building 21 West side of structure looking east. Note cleanout door and disconnected electric service.

Page 71 of 340 03-Apr-2008

**INCINERATOR** 

Building 21 Portion of cement asbestos pipe next to incinerator.