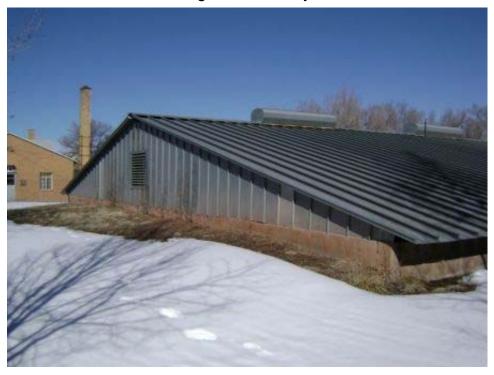

Other regulated Y (see comments)

Page 5 of 340 03-Apr-2008

LIVING QUARTERS, DISPENSARY AND WATER TREATMENT PLANT

Building 2 West (Front) side of structure. Post water treatment facility is located in the right, low rise, portion of the building.

LIVING QUARTERS, DISPENSARY AND WATER TREATMENT PLANT

Building 2 North side of Building 2. Note transformer vault on right (northwest) corner.

Page 6 of 340 03-Apr-2008

LIVING QUARTERS, DISPENSARY AND WATER TREATMENT PLANT