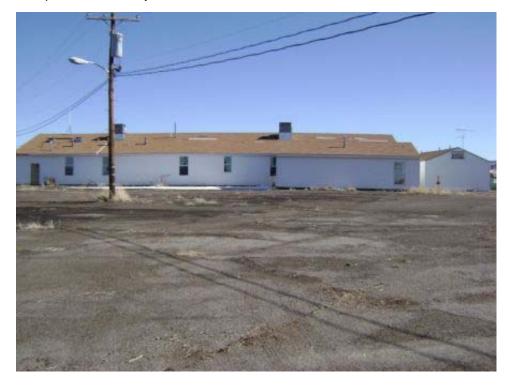

Building MACHINE SHOP Present Use: Vacant

Historic Use: Machine shop, Directorate for

Designation:

Protection:

Other regulated Y (see comments)

Structural integrity: Good services and signal shop

Type of Brick and Masonry Number of Stories: 1 Construction:

Window type: Metal swing-out Floor Elevation: Ground

Basement: Roof Construction: Steel Deck

Floor Concrete and wood blocking Wall Construction: 12" Brick

Construction:

Type of Asphalt and gravel Foundation Reinforced concrete Roofing: Construction:

Largest 14' 0" x 17' 1" Width: 75' 8"

Door:

220' 8" Length: Type of Heating: Steam (not functional)

26' 8" West wing, 14' 0" East wing Ceiling Height: Lightning No

Protection:

Type of Air None Type of Lighting: Incandescent/mixed Conditioning:

Electrical 120/240 (off) Water Service: Y (off) Power:

Type of Fire Hand extinguishers (not present) **Toilet Capacity:** 4

Sanitary Sewer: Y Waste/garbage: Υ

Floor drains: Υ Asbestos: Ν

Lead Based Detected

Paint:

materials:

Comments: Other regulated materials present in fluorescent lights & ballasts, potentially present in pipe

trenches and sump. Floor stained. Mold present in southeast corner of building.

Page 33 of 340 03-Apr-2008

#### **MACHINE SHOP**

Building 9 Northeast corner looking southwest at east end of building. Building 12, Navajo Nation Food distribution warehouse in background.

#### **MACHINE SHOP**

Building 9 North east corner looking southwest at north side of building.

Page 34 of 340 03-Apr-2008

**MACHINE SHOP** 

Building 9 North side of building showing bricked overhead door.

#### **MACHINE SHOP**

Building 9 Northwest corner looking at west end of building. Note low concrete wall surrounding "scrap" storage area.

Page 35 of 340 03-Apr-2008

**MACHINE SHOP** 

Building 9 Southwest corner looking at south side of building.

**MACHINE SHOP** 

Building 9 Scrap storage area at west end of building.

Page 36 of 340 03-Apr-2008

Structure ID: B010 Date inspected: 12-Feb-2008

Building SALVAGE AND COAL TEST Present Use: Storage

Designation: BUILDING