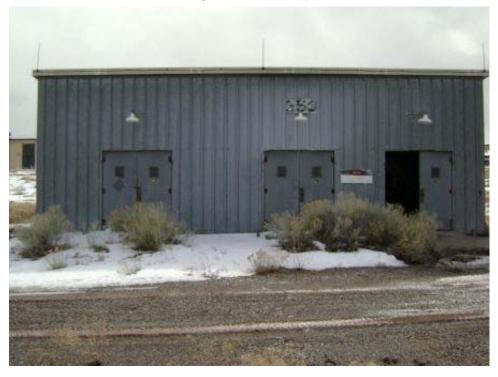

Building INCINERATOR Present Use: Inactive

Designation:

Other regulated N

Historic Use: Incinerator Structural integrity: Good

Type of Reinforced concrete and brick Number of Stories: 1 Construction:

Window type: NA Floor Elevation: Ground

Basement: N Roof Construction: Concrete slab

Floor Concrete Wall Construction: Reinforced concrete and brick

Construction: Wall Construction. Reinforced concrete and br

Type of Concrete slab Foundation Reinforced concrete Roofing: Construction:

Largest NA Width: 6' 6"

Door:

Length: 8' 3" (13' 6" including stack) Type of Heating: None

Ceiling Height: None Lightning No

Protection:

Type of Air None Type of Lighting: None Conditioning:

Electrical None Water Service: N
Power:

Type of Fire None Toilet Capacity: None Protection:

Sanitary Sewer: N Waste/garbage: N

Floor drains: N Asbestos: Y (see comments)

Aspesios. If (see confinents)

Lead Based Not Found Paint:

materials:

Comments: Approximately 13 linear feet of 6" diameter presumed cement asbestos pipe laying on

ground outside north wall of building.

Page 69 of 340 03-Apr-2008

### **INCINERATOR**

Building 21 South side of structure looking north.

#### **INCINERATOR**

Building 21 Southeast corner looking at east and south side of structure showing stack cleanout.

Page 70 of 340 03-Apr-2008

#### **INCINERATOR**

Building 21 North side of structure looking south.

#### **INCINERATOR**

Building 21 West side of structure looking east. Note cleanout door and disconnected electric service.

Page 71 of 340 03-Apr-2008

**INCINERATOR** 

Building 21 Portion of cement asbestos pipe next to incinerator.