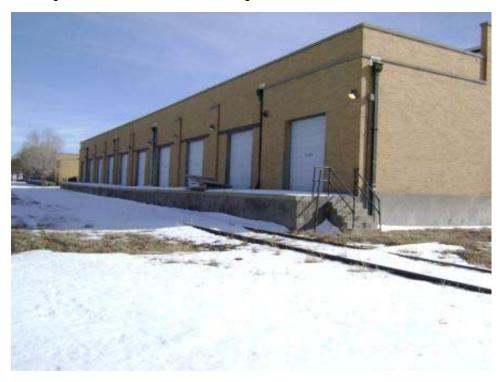

Building MACHINE SHOP Present Use: Vacant

Historic Use: Machine shop, Directorate for

Designation:

Protection:

Other regulated Y (see comments)

Structural integrity: Good services and signal shop

Type of Brick and Masonry Number of Stories: 1 Construction:

Window type: Metal swing-out Floor Elevation: Ground

Basement: Roof Construction: Steel Deck

Floor Concrete and wood blocking Wall Construction: 12" Brick

Construction:

Type of Asphalt and gravel Foundation Reinforced concrete Roofing: Construction:

Largest 14' 0" x 17' 1" Width: 75' 8"

Door:

220' 8" Length: Type of Heating: Steam (not functional)

26' 8" West wing, 14' 0" East wing Ceiling Height: Lightning No

Protection:

Type of Air None Type of Lighting: Incandescent/mixed Conditioning:

Electrical 120/240 (off) Water Service: Y (off) Power:

Type of Fire Hand extinguishers (not present) **Toilet Capacity:** 4

Sanitary Sewer: Y Waste/garbage: Υ

Floor drains: Υ Asbestos: Ν

Lead Based Detected

Paint:

materials:

Comments: Other regulated materials present in fluorescent lights & ballasts, potentially present in pipe

trenches and sump. Floor stained. Mold present in southeast corner of building.

#### **MACHINE SHOP**

Building 9 Northeast corner looking southwest at east end of building. Building 12, Navajo Nation Food distribution warehouse in background.

#### **MACHINE SHOP**

Building 9 North east corner looking southwest at north side of building.

Page 34 of 340 03-Apr-2008

**MACHINE SHOP** 

Building 9 North side of building showing bricked overhead door.

#### **MACHINE SHOP**

Building 9 Northwest corner looking at west end of building. Note low concrete wall surrounding "scrap" storage area.

Page 35 of 340 03-Apr-2008

**MACHINE SHOP** 

Building 9 Southwest corner looking at south side of building.

**MACHINE SHOP** 

Building 9 Scrap storage area at west end of building.

Page 36 of 340 03-Apr-2008

Structure ID: B010 Date inspected: 12-Feb-2008

Building SALVAGE AND COAL TEST Present Use: Storage

Designation: BUILDING