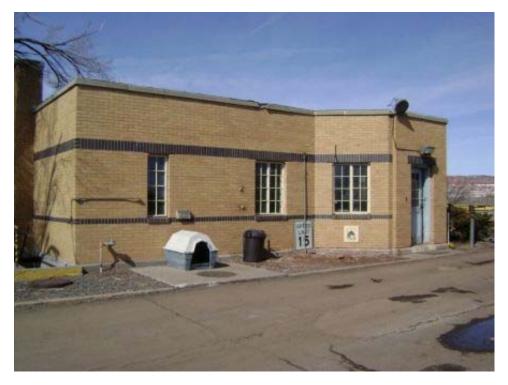

Structure ID: B001 Date inspected: 12-Feb-2008

Building

Designation:

ADMINISTRATION BUILDING Present Use:

Historic Use: Administration Structural integrity: Good

Type of Construction: Window type:

**Brick and Masonry** 

#### **ADMINISTRATION BUILDING**

Building 1North side

**ADMINISTRATION BUILDING** 

Building 1 East side looking west

Page 2 of 340 03-Apr-2008

ADMINISTRATION BUILDING

Building 1 West side looking east

**ADMINISTRATION BUILDING** 

Building 1 South side looking north

Page 3 of 340 03-Apr-2008

This page intentionally left blank

Page 4 of 340 03-Apr-2008

Structure ID: B002 Date inspected: 16-Feb-2008

Building LIVING QUARTERS, DISPENSARY Present Use: Vacant except for water Designation: AND WATER TREATMENT PLANT treatment plant