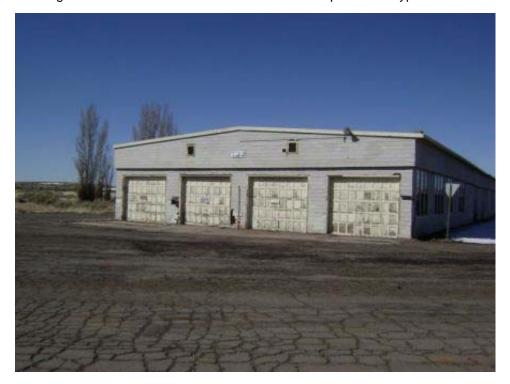

#### FORMER MAINTENANCE GARAGE

Building 5 North side looking south. Note electric powered overhead door.

#### FORMER MAINTENANCE GARAGE

Building 5 East side of building from northeast corner. Note stack for gas fired boiler (inactive) for steam/heat.

Page 18 of 340 03-Apr-2008

#### FORMER MAINTENANCE GARAGE

Building 5 South end of building looking north.

#### FORMER MAINTENANCE GARAGE

Building 5 West side of building from southwest corner. Building 15 in background, Building 6 to left.

Page 19 of 340 03-Apr-2008

FORMER MAINTENANCE GARAGE

Building 5 "90 Day Storage" area located at north end of Building 5.