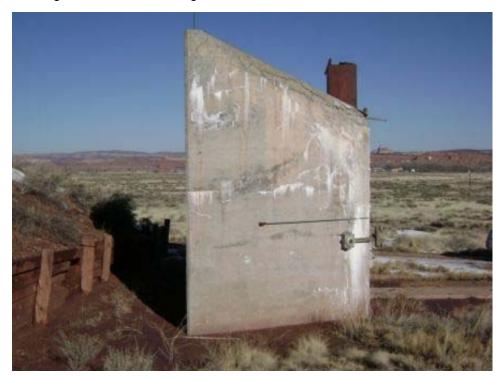

Building INCINERATOR Present Use: Inactive

Designation:

Other regulated N

Historic Use: Incinerator Structural integrity: Good

Type of Reinforced concrete and brick Number of Stories: 1 Construction:

Window type: NA Floor Elevation: Ground

Basement: N Roof Construction: Concrete slab

Floor Concrete Wall Construction: Reinforced concrete and brick

Construction: Wall Construction. Reinforced concrete and br

Type of Concrete slab Foundation Reinforced concrete Roofing: Construction:

Largest NA Width: 6' 6"

Door:

Length: 8' 3" (13' 6" including stack) Type of Heating: None

Ceiling Height: None Lightning No

Protection:

Type of Air None Type of Lighting: None Conditioning:

Electrical None Water Service: N
Power:

Type of Fire None Toilet Capacity: None Protection:

Sanitary Sewer: N Waste/garbage: N

Floor drains: N Asbestos: Y (see comments)

Aspesios. If (see confinents)

Lead Based Not Found Paint:

materials:

Comments: Approximately 13 linear feet of 6" diameter presumed cement asbestos pipe laying on

ground outside north wall of building.

Page 69 of 340 03-Apr-2008

#### **INCINERATOR**

Building 21 West side of structure looking east. Note cleanout door and disconnected electric service.

Page 71 of 340 03-Apr-2008

**INCINERATOR** 

Building 21 Portion of cement asbestos pipe next to incinerator.