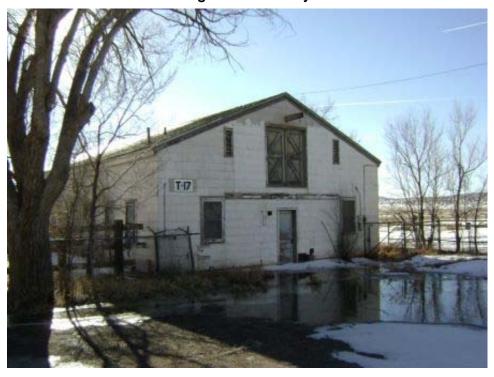

Building HORSE STABLES Present Use: Vacant

Designation:

Other regulated N

Historic Use: Living quarters and horse stables Structural integrity: Good

Type of Wood frame Number of Stories: 2 Construction:

Window type: Wood double-hung Floor Elevation: Ground

Basement: N Roof Construction: Wood truss

Floor Concrete and tanbark 1st, Wood 2nd Wall Construction: 6" Frame - asbestos shingles

Construction: Wall Construction: 6 Frame (transite)

Type of Mineral surfaced shingles (poor) Foundation Concrete footing in stable area, Roofing: Construction: slab on grade in admin portion.

Largest 8' 0" x 8' 6" Width: 34' 0"

Door:

Length: Type of Heating: Steam (not functional)

Ceiling Height: 8' 6" 1st, 7' 0" 2nd Lightning No

Type of Air None Type of Lig

Type of Air None Type of Lighting: Incandescent/mixed Conditioning:

Electrical 120/240 (not active) Water Service: Y (not active) Power:

Type of Fire Hand extinguishers (not present) Toilet Capacity: 1
Protection:

Sanitary Sewer: Y Waste/garbage: N

Floor drains: Y Asbestos: Y (see comments)

Lead Based Detected

Lead Based Detected
Paint:

materials:

Comments: Roof is in poor condition. Some damaged/missing transite shingles from siding.

Page 61 of 340 03-Apr-2008

### **HORSE STABLES**

Building 17 West end of building looking east. Note missing/damaged transite shingle and poor condition of roof.

**HORSE STABLES** 

Building 17 South side of building.

Page 62 of 340 03-Apr-2008