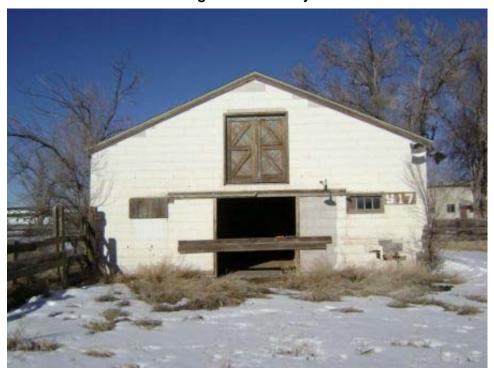

Building HORSE STABLES Present Use: Vacant

Designation:

Other regulated N

Historic Use: Living quarters and horse stables Structural integrity: Good

Type of Wood frame Number of Stories: 2 Construction:

Window type: Wood double-hung Floor Elevation: Ground

Basement: N Roof Construction: Wood truss

Floor Concrete and tanbark 1st, Wood 2nd Wall Construction: 6" Frame - asbestos shingles

Construction: Wall Construction: 6 Frame (transite)

Type of Mineral surfaced shingles (poor) Foundation Concrete footing in stable area, Roofing: Construction: slab on grade in admin portion.

Largest 8' 0" x 8' 6" Width: 34' 0"

Door:

Length: Type of Heating: Steam (not functional)

Ceiling Height: 8' 6" 1st, 7' 0" 2nd Lightning No

Type of Air None Type of Lig

Type of Air None Type of Lighting: Incandescent/mixed Conditioning:

Electrical 120/240 (not active) Water Service: Y (not active) Power:

Type of Fire Hand extinguishers (not present) Toilet Capacity: 1
Protection:

Sanitary Sewer: Y Waste/garbage: N

Floor drains: Y Asbestos: Y (see comments)

Lead Based Detected

Lead Based Detected
Paint:

materials:

Comments: Roof is in poor condition. Some damaged/missing transite shingles from siding.

Page 61 of 340 03-Apr-2008

#### **HORSE STABLES**

Building 17 East end of building. Note damaged transite siding at gas service entrance.

#### **HORSE STABLES**

Building 17 Northeast corner looking west at north side of building. Note sealed double door allowing extra stall space inside.

Page 63 of 340 03-Apr-2008

This page intentionally left blank