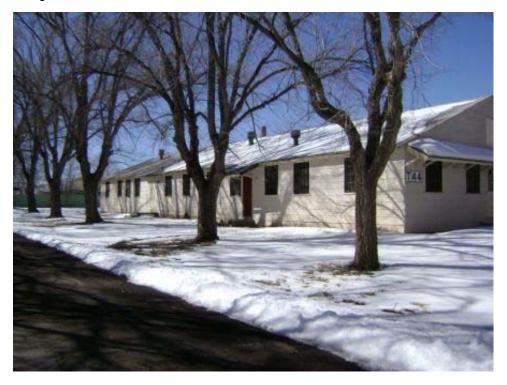

Building EAST N.C.O. QUARTERS Present Use: Vacant

Designation:

Paint:

Other regulated Y (see comments)

Historic Use: NCO/Officers family housing Structural integrity: Good

Type of Brick and Masonry Number of Stories: Construction:

#### **EAST N.C.O. QUARTERS**

Building 3 South side of building looking north. Note transite siding on rear entry enclosures.

**EAST N.C.O. QUARTERS** 

Building 3 West side of building looking north.

Page 11 of 340 03-Apr-2008