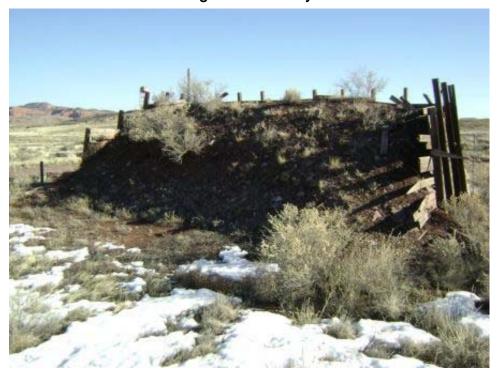

Building 518 North side looking south.

DISASSEMBLY PLANT REMOTE CONTROL SHELTER

Building 518 East side looking west.

Page 237 of 340 03-Apr-2008

This page intentionally left blank

Page 238 of 340 03-Apr-2008

Window type: NA Floor Elevation: Ground

Basement: N Roof Construction: Wood rafters

Floor Reinforced concrete Wall Construction: 8" Hollow tile

Type of Reinforced concrete Foundation Reinforced concr

Type of Reinforced concrete Foundation Reinforced concrete Roofing: Construction: