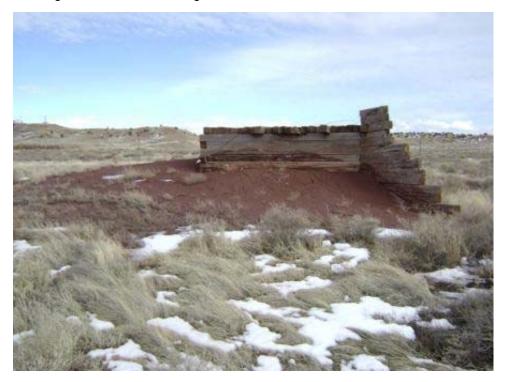

Building INCINERATOR Present Use: Inactive

Designation:

Other regulated N

Historic Use: Incinerator Structural integrity: Good

Type of Reinforced concrete and brick Number of Stories: 1 Construction:

Window type: NA Floor Elevation: Ground

Basement: N Roof Construction: Concrete slab

Floor Concrete Wall Construction: Reinforced concrete and brick

Construction: Wall Construction. Reinforced concrete and br

Type of Concrete slab Foundation Reinforced concrete Roofing: Construction:

Largest NA Width: 6' 6"

Door:

Length: 8' 3" (13' 6" including stack) Type of Heating: None

Ceiling Height: None Lightning No

Protection:

Type of Air None Type of Lighting: None Conditioning:

Electrical None Water Service: N
Power:

Type of Fire None Toilet Capacity: None Protection:

Sanitary Sewer: N Waste/garbage: N

Floor drains: N Asbestos: Y (see comments)

Aspesios. If (see confinents)

Lead Based Not Found Paint:

materials:

Comments: Approximately 13 linear feet of 6" diameter presumed cement asbestos pipe laying on

ground outside north wall of building.

Page 69 of 340 03-Apr-2008

### **INCINERATOR**

Building 21 South side of structure looking north.

#### **INCINERATOR**

Building 21 Southeast corner looking at east and south side of structure showing stack cleanout.

Page 70 of 340 03-Apr-2008

#### **INCINERATOR**

Building 21 North side of structure looking south.

#### **INCINERATOR**

Building 21 West side of structure looking east. Note cleanout door and disconnected electric service.

Page 71 of 340 03-Apr-2008

**INCINERATOR** 

Building 21 Portion of cement asbestos pipe next to incinerator.