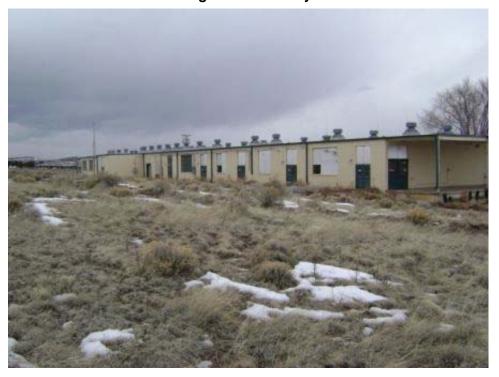

Building EAST N.C.O. QUARTERS Present Use: Vacant

Designation:

Paint:

Other regulated Y (see comments)

Historic Use: NCO/Officers family housing Structural integrity: Good

Type of Brick and Masonry Number of Stories: Construction:

Window type: Metal casement Floor Elevation: Ground

Basement: Y Roof Construction: Steel deck

Floor Metal deck w/Reinforced concrete Construction: Wall Construction: 8" Brick masonry

Type of Asphalt and gravel w/elastomeric Foundation Reinforced concrete

Roofing: membrane Construction:

Largest 4' 0" x 7' 6" Width: 48' 7" Door:

Length: 67' 4" Type of Heating: Steam, gas fired boiler (2, 1 for

each side), inactive

Ceiling Height: 7-4 b, 8-5 1st, 8-3 2nd Lightning No Protection:

Type of Air None Type of Lighting: Incandescent/mixed Conditioning:

Electrical 120/240 Water Service: Y (off)

Power:

Type of Fire None Toilet Capacity: 2 (each unit)
Protection:

Sanitary Sewer: Y Waste/garbage: N

Floor drains: Y Asbestos: Y (see comments)

Lead Based Detected

materials:

Comments: Duplex unit. Other regulated materials present in fluorescent lights & ballasts, smoke detectors, and one (1) mercury bulb thermostat. Three (3) 5-gallon containers of oil stored in building. Asbestos containing material in vinyl flooring, pipe insulation in wall chase, and exterior cement asbestos shingles. Presumed asbestos containing material in exterior flue

pipe.

Page 9 of 340 03-Apr-2008

**EAST N.C.O. QUARTERS** 

Building 3 North side of building looking south. Front of building.

**EAST N.C.O. QUARTERS** 

Building 3 East side of building.

Page 10 of 340 03-Apr-2008

#### **EAST N.C.O. QUARTERS**

Building 3 South side of building looking north. Note transite siding on rear entry enclosures.

**EAST N.C.O. QUARTERS** 

Building 3 West side of building looking north.

Page 11 of 340 03-Apr-2008