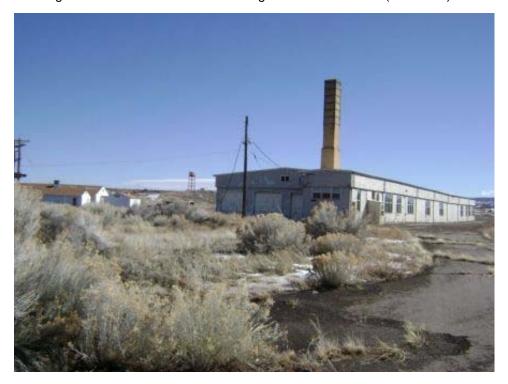

#### FORMER MAINTENANCE GARAGE

Building 5 North side looking south. Note electric powered overhead door.

#### FORMER MAINTENANCE GARAGE

Building 5 East side of building from northeast corner. Note stack for gas fired boiler (inactive) for steam/heat.

Page 18 of 340 03-Apr-2008

#### FORMER MAINTENANCE GARAGE

Building 5 South end of building looking north.

#### FORMER MAINTENANCE GARAGE

Building 5 West side of building from southwest corner. Building 15 in background, Building 6 to left.

Page 19 of 340 03-Apr-2008

FORMER MAINTENANCE GARAGE

Building 5 "90 Day Storage" area located at north end of Building 5.