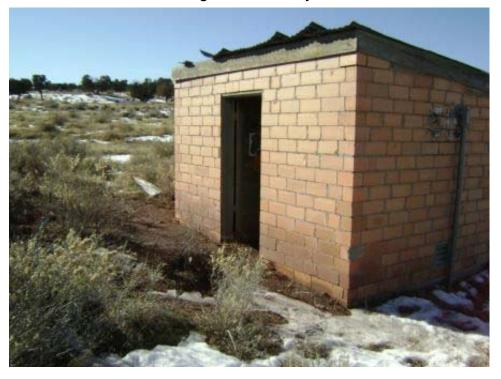

Page 72 of 340 03-Apr-2008

Structure ID: B022 Date inspected: 13-Feb-2008

Building PUMP HOUSE Present Use: Sewage disposal plant control

Designation: house

Historic Use: Sewage disposal plant control house Structural integrity: Good

Type of Reinforced concrete and brick Number of Stories:

Construction:

Paint:

Other regulated N

Window type: Metal swing-out Floor Elevation: Ground

Basement: N Roof Construction: Steel Deck

Floor Reinforced concrete Wall Construction: 8" Brick masonry

Type of Asphalt and gravel Foundation Reinforced concrete

Type of Asphalt and gravel Foundation Reinforced concrete Roofing: Construction:

Largest 3' 0" x 7' 0" Width: 15' 9" Door:

Length: 17' 9" Type of Heating: None

Ceiling Height: 12' 0" Lightning No

Protection:

Type of Air None Type of Lighting: Incandescent Conditioning:

Electrical 120/240 Water Service: Y Power:

Type of Fire Hand extinguishers (not present) Toilet Capacity: None Protection:

Sanitary Sewer: Y (part of sewer system) Waste/garbage: N

Floor drains: N Asbestos: N

Lead Based Detected

materials:

Comments: Historic real property value erroneous. Structure appears in good shape, operational

capability not verified.

Page 73 of 340 03-Apr-2008

PUMP HOUSE

Building 22 West side of structure looking east.

**PUMP HOUSE** 

Building 22 South side of structure looking north.

Page 74 of 340 03-Apr-2008

### **PUMP HOUSE**

Building 22 East side of structure looking west. Note grates and valve standards for plant operations.

### **PUMP HOUSE**

Building 22 North side of structure looking south.

Page 75 of 340 03-Apr-2008

This page intentionally left blank

Page 76 of 340 03-Apr-2008

Structure ID: B023 Date inspected: 13-Feb-2008