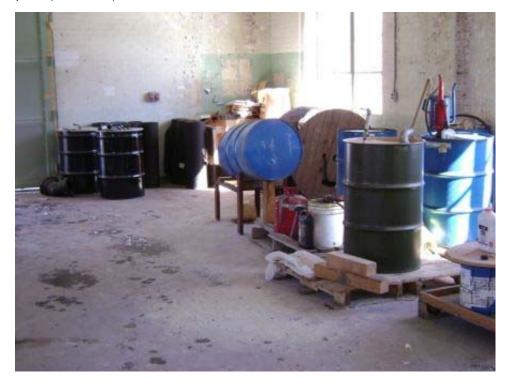

#### **PAINT SHOP**

Building 7 Interior of building at location of former hazardous waste accumulation point (south wall).

#### **PAINT SHOP**

Building 7 Interior of Building 7 showing contents as of March 2008. Drums contain lube oil or are empty.

Page 28 of 340 03-Apr-2008

Structure ID: B008 Date inspected: 12-Feb-2008

Building **CARPENTER SHOP** Present Use: General storage Designation: