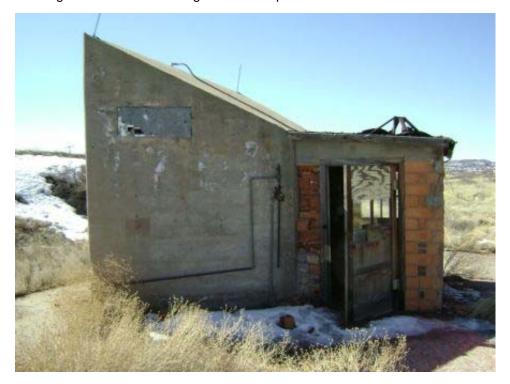

| Structure ID | <b>Building Designation</b>                         | Year<br>Constructed | Present Use | Historic Use                                    | Type of Construction                | Structural<br>Integrity | Date<br>inspected |
|--------------|-----------------------------------------------------|---------------------|-------------|-------------------------------------------------|-------------------------------------|-------------------------|-------------------|
| B033         | DUNNAGE SHOP                                        | 1943                | Storage     | Field dunnage shop                              | Wood frame                          | Good                    | 16-Feb-2008       |
| B510         | VACUUM<br>PRODUCER<br>BUILDING                      | 1948                | Vacant      | Vacuum producer building                        | Reinforced concrete and tile        | Poor                    | 15-Feb-2008       |
| B511         | SERVICE MAGAZINE                                    | 1948                | Vacant      | Service magazine                                | Reinforced concrete and hollow tile | Fair                    | 15-Feb-2008       |
| B512         | SERVICE MAGAZINE                                    | 1948                | Vacant      | Service magazine                                | Reinforced concrete and hollow tile | Good                    | 15-Feb-2008       |
| B513         | SERVICE MAGAZINE                                    | 1948                | Vacant      | Service magazine                                | Reinforced concrete and hollow tile | Fair                    | 15-Feb-2008       |
| B514         | DEBOOSTERING<br>BARRICADE                           | 1948                | Vacant      | Deboostering barricade                          | Reinforced concrete and tile        | Poor (control building) | 16-Feb-2008       |
| B515         | AMMUNITION<br>PAINTING/ACID<br>WASHOUT              | 1948                | Vacant      | Clean and paint building                        | Reinforced concrete and tile        | Good                    | 14-Feb-2008       |
| B516         | AMMUNITION<br>RECEIVING<br>BUILDING                 |                     | Vacant      | Ammunition receiving building                   | Reinforced concrete and tile        | Good                    | 14-Feb-2008       |
| B517         | DISASSEMBLY<br>PLANT EQUIPMENT<br>STORAGE BUILDING  |                     | Demolished  | Demolished                                      | Demolished                          | Demolished              | 17-Feb-2008       |
| B517L        | LATRINE                                             |                     | Vacant      | Latrine (outhouse)                              | Wood                                | Poor                    | 17-Feb-2008       |
| B518         | DISASSEMBLY<br>PLANT REMOTE<br>CONTROL SHELTER      | 1948                | Vacant      | Remote control shelter with television receiver | Reinforced concrete                 | Good                    | 17-Feb-2008       |
| B519         | DISASSEMBLY<br>PLANT MOTOR<br>GENERATOR<br>BUILDING | 1949                | Vacant      | Transformer building                            | Reinforced concrete and tile        | Poor                    | 17-Feb-2008       |
| B520         | DISASSEMBLY<br>PLANT WORK<br>MOUNT PIER             | 1949                | Vacant      | Work mount pier                                 | Reinforced concrete                 | Good                    | 17-Feb-2008       |

| Structure ID | <b>Building Designation</b>                                      | Year<br>Constructed | Present Use                | Historic Use                           | Type of Construction                                      | Structural<br>Integrity | Date<br>inspected |
|--------------|------------------------------------------------------------------|---------------------|----------------------------|----------------------------------------|-----------------------------------------------------------|-------------------------|-------------------|
| B521         | DISASSEMBLY<br>PLANT TIMBER<br>REVETTED<br>BARRICADE             | 1949                | Vacant                     | Timber revetted barricade              | Timber and earth                                          | Fair                    | 17-Feb-2008       |
| B522         | AMMUNITION<br>RENOVATION<br>BUILDING                             | 1948                | Vacant                     | Ammunition renovation                  | Concrete and tile                                         | Poor                    | 15-Feb-2008       |
| B524         | SAFETY SHELTER                                                   | 1953                | Vacant                     | Safety shelter                         | Timber with earth cover                                   | Good                    | 14-Feb-2008       |
| B526         | SAFETY SHELTER                                                   | 1953                | Vacant                     | Safety shelter                         | Timber with earth cover                                   | Fair                    | 14-Feb-2008       |
| B527         | HEATING<br>PLANT/AMMUNITION<br>NORMAL<br>MAINTENANCE<br>BUILDING | 1955                | Inactive                   | Heating plant                          | Concrete masonry<br>block                                 | Good                    | 15-Feb-2008       |
| B528         | AMMUNITION<br>MAINTENANCE<br>SHOP BUILDING                       | 1955                | Vacant                     | Ammunition normal maintenance building | Concrete and masonry                                      | Good                    | 15-Feb-2008       |
| B529         | FLAMMABLE<br>MATERIALS<br>STOREHOUSE                             | 1955                | Vacant                     | Flammable materials storehouse         | Reinforced concrete                                       | Good                    | 15-Feb-2008       |
| B530         | FORMER<br>DEACTIVATION<br>FURNACE                                | 1961                | Vacant                     | Deactivation furnace                   | Reinforced concrete,<br>structural steel, and<br>aluminum | Good                    | 14-Feb-2008       |
| B533         | SCRAP EXPLOSIVES<br>BARRICADE                                    |                     | Scrap explosives barricade | Scrap explosives barricade             | Earth                                                     | Poor                    | 17-Feb-2008       |
| B535         | HEATING<br>PLANT/INSPECTORS<br>WORKSHOP                          | 1943                | Inactive                   | Heating plant                          | Concrete and brick                                        | Fair                    | 14-Feb-2008       |
| B536         | INSPECTORS<br>WORKSHOP                                           | 1943                | Vacant                     | Inspectors workshop                    | Reinforced concrete and brick                             | Good                    | 14-Feb-2008       |
| B537         | PESTICIDE STORAGE                                                | 1941                | Vacant                     | Field battery shop                     | Brick and Masonry                                         | Good                    | 14-Feb-2008       |