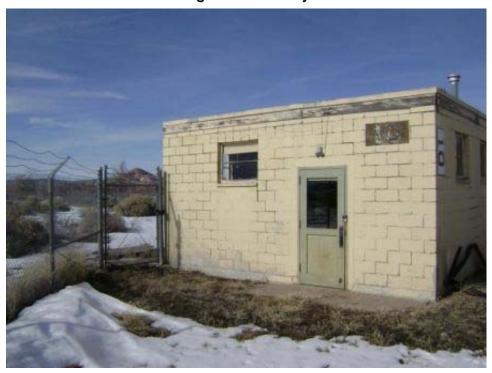

Page 65 of 340 03-Apr-2008

**GATE GUARD HOUSE** 

Building 18 North side of structure looking south.

**GATE GUARD HOUSE** 

Building 18 West side of structure looking east.

Page 66 of 340 03-Apr-2008

### **GATE GUARD HOUSE**

Building 18 South side of structure looking north. Note stairs to basement mechanical room.

#### **GATE GUARD HOUSE**

Building 18 West side of structure looking northwest.

Page 67 of 340 03-Apr-2008

This page intentionally left blank

Page 68 of 340 03-Apr-2008

Structure ID: B021 Date inspected: 13-Feb-2008