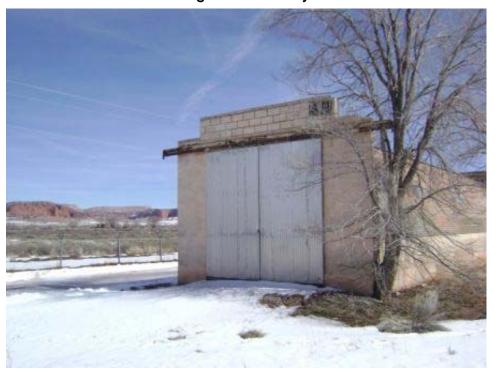

Page 64 of 340 03-Apr-2008

Structure ID: B018 Date inspected: 12-Feb-2008

Building GATE GUARD HOUSE Present Use: Gate guard house

Designation:

Paint:

materials:

Historic Use: Gate guard house Structural integrity: Good

Type of Brick and Masonry Number of Stories: Construction:

Window type: Metal Casement Floor Elevation: Ground

Basement: Y Roof Construction: Steel Deck

Floor Reinforced concrete Wall Construction: 8" Brick masonry

Type of Asphalt and gravel Foundation Reinforced concrete

Roofing: Construction:

Largest 3' 4" x 7' 2" Width: 17' 2", 14' 7" Door:

Length: 24' 0", 20' 1" Type of Heating: Steam (own plant) (not functional)

Ceiling Height: 8' 2" 1st Lightning No

Protection:

Type of Air None Type of Lighting: Incandescent/mixed Conditioning:

Electrical 120/240 Water Service: Y
Power:

Type of Fire Hand extinguishers Toilet Capacity: 1 Protection:

Sanitary Sewer: Y Waste/garbage: N

Floor drains: Y (restroom) Asbestos: Y (floor tile)

Lead Based Detected

Other regulated Y (see comments)

Comments: Other regulated materials present in fluorescent lights & ballasts, water fountain

Page 65 of 340 03-Apr-2008

**GATE GUARD HOUSE** 

Building 18 North side of structure looking south.

**GATE GUARD HOUSE** 

Building 18 West side of structure looking east.

Page 66 of 340 03-Apr-2008

### **GATE GUARD HOUSE**

Building 18 South side of structure looking north. Note stairs to basement mechanical room.

#### **GATE GUARD HOUSE**

Building 18 West side of structure looking northwest.

Page 67 of 340 03-Apr-2008

This page intentionally left blank

Page 68 of 340 03-Apr-2008

Structure ID: B021 Date inspected: 13-Feb-2008