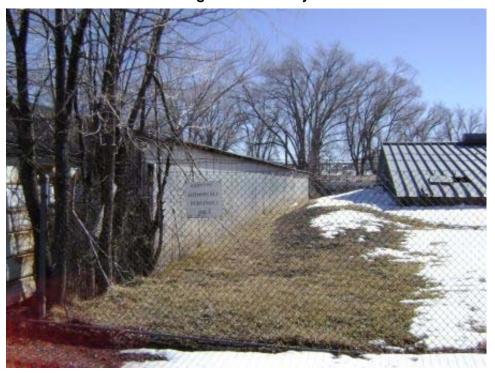

#### **MOTOR FUEL STATION**

Building 6 North side of building looking south. Note Building 13, Navajo Nation food distribution cold storage warehouse in background.

#### **MOTOR FUEL STATION**

Building 6 East side of building looking west. Building 9 in background. Building 39, Side loading dock is between Building 6 and 9.

Page 22 of 340 03-Apr-2008

#### **MOTOR FUEL STATION**

Building 6 West side of building looking east. Building 5 in background. Former fuel tank sites (removed) are in foreground and to left and right of Building 6.

#### **MOTOR FUEL STATION**

Building 6 South side of Building 6 looking north. Building 15 is in background.

Page 23 of 340 03-Apr-2008

This page intentionally left blank

Page 24 of 340 03-Apr-2008

Structure ID: B007 Date inspected: 12-Feb-2008