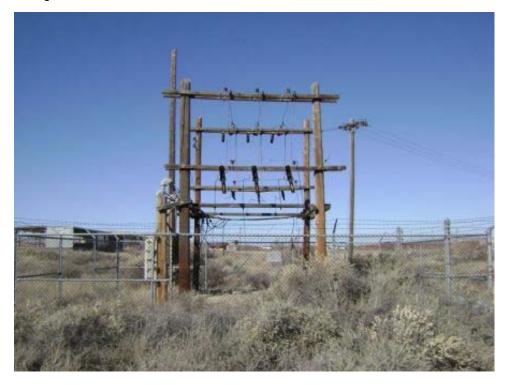

| Structure ID | <b>Building Designation</b>         | Year<br>Constructed | Present Use              | Historic Use                | Type of Construction | Structural<br>Integrity | Date<br>inspected |
|--------------|-------------------------------------|---------------------|--------------------------|-----------------------------|----------------------|-------------------------|-------------------|
| B079         | STORAGE VAULT                       | 1944                | Empty                    | Storage vault               | Brick and Masonry    | Good                    | 13-Feb-2008       |
| B080         | STORAGE VAULT                       | 1944                | empty                    | Storage vault               | Brick and Masonry    | Good                    | 12-Feb-2008       |
| B081         | PRIMARY<br>ELECTRICAL<br>SUBSTATION | 1941                | Primary substation       | Primary substation          | Steel tower          | Good                    | 12-Feb-2008       |
| B082         | CONTACT BASIN                       | 1942                | Inactive                 | Inactive                    | Reinforced concrete  | Good                    | 13-Feb-2008       |
| B086         | ACETYLENE<br>STORAGE BUILDING       |                     | Acetylene bottle storage | Acetylene bottle storage    | Chain link enclosure | Good                    | 12-Feb-2008       |
| B087         | OXYGEN STORAGE<br>BUILDING          |                     | Oxygen bottle storage    | Oxygen bottle storage       | Chain link enclosure | Good                    | 12-Feb-2008       |
| B096         | FAMILY HOUSING<br>GARAGE            |                     | Storage                  | Family housing garage       | Corrugated metal     | Good                    | 13-Feb-2008       |
| B231         | SAFETY SHELTER                      | 1942                | Vacant                   | Safety shelter              | Reinforced concrete  | Good                    | 14-Feb-2008       |
| B503 SUBST   | SUBSTATION                          |                     | Inactive                 | Electrical substation       | Concrete             | Good                    | 17-Feb-2008       |
| B506         | TNT STORAGE<br>BARRICADE            | 1948                | Barricade                | TNT storage barricade       | Earth                | Good                    | 17-Feb-2008       |
| B507         | SMOKELESS<br>POWDER MAGAZINE        | 1948                | Vacant                   | Smokeless powder magazine   | Reinforced concrete  | Good                    | 14-Feb-2008       |
| B508         | SMOKELESS<br>POWDER MAGAZINE        | 1948                | Vacant                   | Smokeless powder magazine   | Reinforced concrete  | Good                    | 14-Feb-2008       |
| B509         | PRIMARY<br>COLLECTOR<br>BARRICADE   | 1948                | Vacant                   | Primary collector barricade | Reinforced concrete  | Poor                    | 15-Feb-2008       |