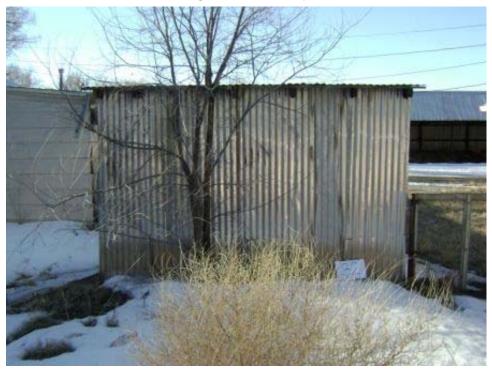

Structure ID: B005 Date inspected: 16-Feb-2008

Building FORMER MAINTENANCE Present Use: Vehicle shop, storage

Designation: GARAGE

Other regulated Y (see comments)

Historic Use: Vehicle shop Structural integrity: Good

Type of Brick and Masonry Number of Stories: 1 Construction:

Window type: Metal swing-out Floor Elevation: Ground

Basement: Y (Below grade steam plant) Roof Construction: steel truss

Floor Reinforced concrete Wall Construction: 12" brick

Construction:

Type of Corrugated asbestos Foundation Reinforced concrete

Roofing: (transite)/asphalt and gravel on Construction: monitors

Largest 13' 5" x 12' 6" Width: 68' 3"

Door:

Length: 262' 10" Type of Heating: Steam

Ceiling Height: 16' 0" Lightning No Protection:

Type of Air None Type of Lighting: Incandescent/mixed Conditioning:

Electrical 120/230 3phase Water Service: Y

Electrical 120/230 3phase Water Service: Y Power:

Type of Fire Hand extinguishers Toilet Capacity: 3 Protection:

Sanitary Sewer: Y Waste/garbage: N

Floor drains: Y Asbestos: Y (see comments)

Lead Based Detected

Lead Based Detected
Paint:

materials:

Comments: Overhead doors at each end (north/south) electrically operated. Overhead crane foundation remains. Other regulated materials present in fluorescent lights & ballasts and

four (4) water fountains stored in building, potentially present in floor trenches and sumps. Floor stained. Asbestos containing material in pipe insulation, floor tile, covebase &

mastic, window caulk, and metal panel mastic.

#### FORMER MAINTENANCE GARAGE

Building 5 North side looking south. Note electric powered overhead door.

#### FORMER MAINTENANCE GARAGE

Building 5 East side of building from northeast corner. Note stack for gas fired boiler (inactive) for steam/heat.

Page 18 of 340 03-Apr-2008

#### FORMER MAINTENANCE GARAGE

Building 5 South end of building looking north.

#### FORMER MAINTENANCE GARAGE

Building 5 West side of building from southwest corner. Building 15 in background, Building 6 to left.

Page 19 of 340 03-Apr-2008

FORMER MAINTENANCE GARAGE

Building 5 "90 Day Storage" area located at north end of Building 5.