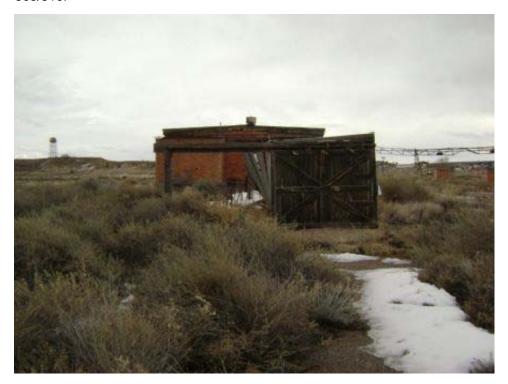

Building INCINERATOR Present Use: Inactive

Designation:

Other regulated N

Historic Use: Incinerator Structural integrity: Good

Type of Reinforced concrete and brick Number of Stories: 1 Construction:

Window type: NA Floor Elevation: Ground

### **INCINERATOR**

Building 21 South side of structure looking north.

#### **INCINERATOR**

Building 21 Southeast corner looking at east and south side of structure showing stack cleanout.

Page 70 of 340 03-Apr-2008