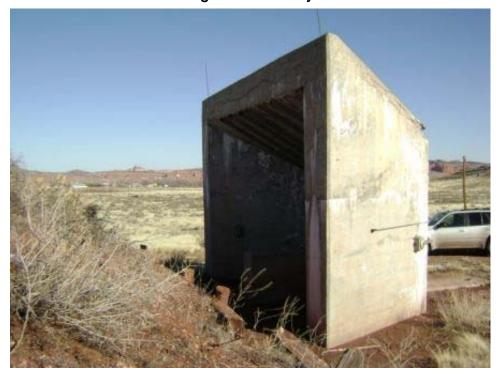

Building INCINERATOR Present Use: Inactive

Designation:

Other regulated N

Historic Use: Incinerator Structural integrity: Good

Type of Reinforced concrete and brick Number of Stories: 1 Construction:

Window type: NA Floor Elevation: Ground

Basement: N Roof Construction: Concrete slab

Floor Concrete Wall Construction: Reinforced concrete and brick

Construction: Wall Construction. Reinforced concrete and br

Type of Concrete slab Foundation Reinforced concrete Roofing: Construction:

Largest NA Width: 6' 6"

Door:

Length: 8' 3" (13' 6" including stack) Type of Heating: None

Ceiling Height: None Lightning No

Protection:

Type of Air None Type of Lighting: None Conditioning:

Electrical None Water Service: N
Power:

Type of Fire None Toilet Capacity: None Protection:

Sanitary Sewer: N Waste/garbage: N

Floor drains: N Asbestos: Y (see comments)

Aspesios. If (see confinents)

Lead Based Not Found Paint:

materials:

Comments: Approximately 13 linear feet of 6" diameter presumed cement asbestos pipe laying on

ground outside north wall of building.

Page 69 of 340 03-Apr-2008

### **INCINERATOR**

Building 21 South side of structure looking north.

#### **INCINERATOR**

Building 21 Southeast corner looking at east and south side of structure showing stack cleanout.

Page 70 of 340 03-Apr-2008

#### **INCINERATOR**

Building 21 North side of structure looking south.

#### **INCINERATOR**

Building 21 West side of structure looking east. Note cleanout door and disconnected electric service.

Page 71 of 340 03-Apr-2008

**INCINERATOR** 

Building 21 Portion of cement asbestos pipe next to incinerator.