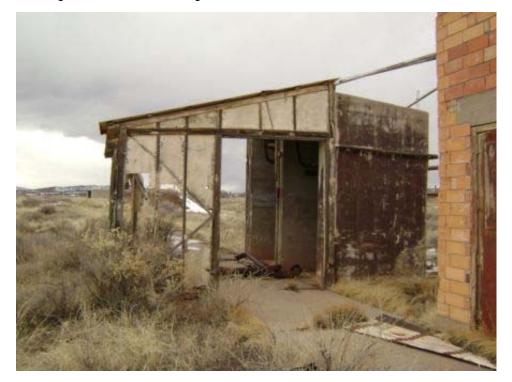

Building MACHINE SHOP Present Use: Vacant

Historic Use: Machine shop, Directorate for

Designation:

Protection:

Other regulated Y (see comments)

Structural integrity: Good services and signal shop

Type of Brick and Masonry Number of Stories: 1 Construction:

Window type: Metal swing-out Floor Elevation: Ground

Basement: Roof Construction: Steel Deck

Floor Concrete and wood blocking Wall Construction: 12" Brick

Construction:

Type of Asphalt and gravel Foundation Reinforced concrete Roofing: Construction:

Largest 14' 0" x 17' 1" Width: 75' 8"

Door:

220' 8" Length: Type of Heating: Steam (not functional)

26' 8" West wing, 14' 0" East wing Ceiling Height: Lightning No

Protection:

Type of Air None Type of Lighting: Incandescent/mixed Conditioning:

Electrical 120/240 (off) Water Service: Y (off) Power:

Type of Fire Hand extinguishers (not present) **Toilet Capacity:** 4

Sanitary Sewer: Y Waste/garbage: Υ

Floor drains: Υ Asbestos: Ν

Lead Based Detected

Paint:

materials:

Comments: Other regulated materials present in fluorescent lights & ballasts, potentially present in pipe

trenches and sump. Floor stained. Mold present in southeast corner of building.

#### **MACHINE SHOP**

Building 9 Northeast corner looking southwest at east end of building. Building 12, Navajo Nation Food distribution warehouse in background.

#### **MACHINE SHOP**

Building 9 North east corner looking southwest at north side of building.

Page 34 of 340 03-Apr-2008

**MACHINE SHOP** 

Building 9 North side of building showing bricked overhead door.

#### **MACHINE SHOP**

Building 9 Northwest corner looking at west end of building. Note low concrete wall surrounding "scrap" storage area.

Page 35 of 340 03-Apr-2008

**MACHINE SHOP** 

Building 9 Southwest corner looking at south side of building.

**MACHINE SHOP** 

Building 9 Scrap storage area at west end of building.

Page 36 of 340 03-Apr-2008

Structure ID: B010 Date inspected: 12-Feb-2008

Building SALVAGE AND COAL TEST Present Use: Storage

Designation: BUILDING