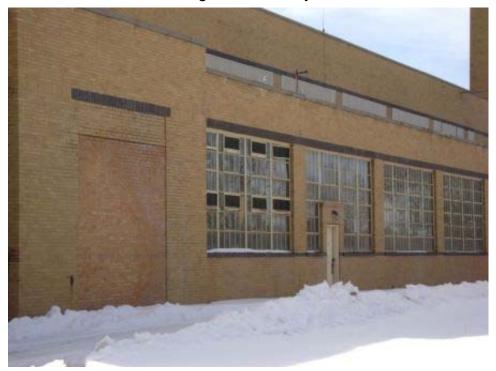

#### **MOTOR FUEL STATION**

Building 6 South side of Building 6 looking north. Building 15 is in background.

Page 23 of 340 03-Apr-2008

This page intentionally left blank

Page 24 of 340 03-Apr-2008

Structure ID: B007 Date inspected: 12-Feb-2008