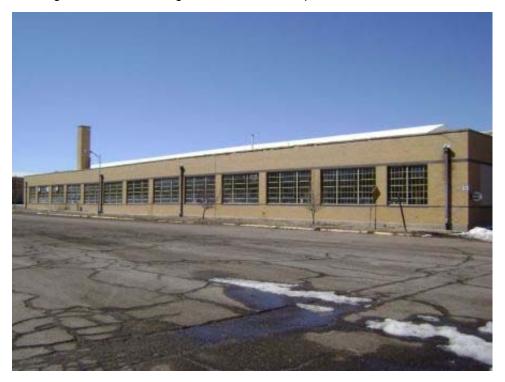

#### FORMER MAINTENANCE GARAGE

Building 5 South end of building looking north.

#### FORMER MAINTENANCE GARAGE

Building 5 West side of building from southwest corner. Building 15 in background, Building 6 to left.

Page 19 of 340 03-Apr-2008

FORMER MAINTENANCE GARAGE

Building 5 "90 Day Storage" area located at north end of Building 5.