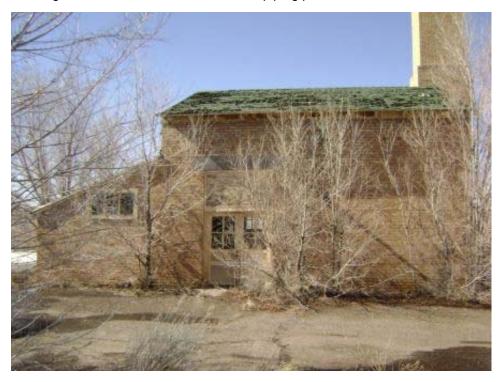

Structure ID: B005 Date inspected: 16-Feb-2008

Building FORMER MAINTENANCE Present Use: Vehicle shop, storage

Designation: GARAGE

Other regulated Y (see comments)

Historic Use: Vehicle shop Structural integrity: Good

Type of Brick and Masonry Number of Stories: 1 Construction:

Window type: Metal swing-out Floor Elevation: Ground

Basement: Y (Below grade steam plant) Roof Construction: steel truss

Floor Reinforced concrete Wall Construction: 12" brick

Construction:

Type of Corrugated asbestos Foundation Reinforced concrete

Roofing: (transite)/asphalt and gravel on Construction: monitors

Largest 13' 5" x 12' 6" Width: 68' 3"

Door:

Length: 262' 10" Type of Heating: Steam

Ceiling Height: 16' 0" Lightning No Protection:

Type of Air None Type of Lighting: Incandescent/mixed Conditioning:

Electrical 120/230 3phase Water Service: Y

Electrical 120/230 3phase Water Service: Y Power:

Type of Fire Hand extinguishers Toilet Capacity: 3 Protection:

Sanitary Sewer: Y Waste/garbage: N

Floor drains: Y Asbestos: Y (see comments)

Lead Based Detected

Lead Based Detected
Paint:

materials:

Comments: Overhead doors at each end (north/south) electrically operated. Overhead crane foundation remains. Other regulated materials present in fluorescent lights & ballasts and

four (4) water fountains stored in building, potentially present in floor trenches and sumps. Floor stained. Asbestos containing material in pipe insulation, floor tile, covebase &

mastic, window caulk, and metal panel mastic.