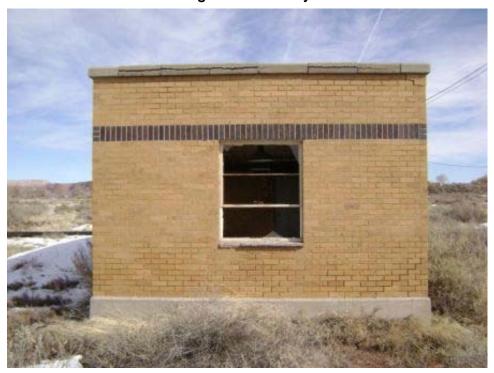

RAILROAD SCALE HOUSE Building Present Use: Vacant

Designation:

Other regulated N

Historic Use: Railroad scale house Structural integrity: Good, some cracks in walls

Type of Reinforced concrete and brick Number of Stories: 1 Construction:

Window type: Wood single hung, wood casement, Floor Elevation:

Ground metal swing-out

Basement: Roof Construction: Concrete/Steel Deck

Floor 6" Reinforced concrete slab Wall Construction: 8" Brick masonry

Construction:

Type of Asphalt, 4-Ply built-up Foundation Reinforced concrete Roofing: Construction:

Largest 3' 0" x 7' 0" Width: 13' 9"

Door:

30' 6" Length: Type of Heating: None

8' 0" Ceiling Height: Lightning No Protection: