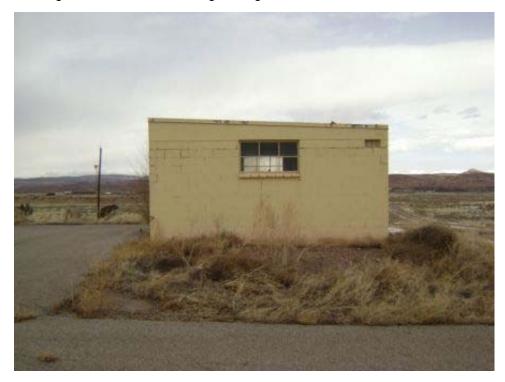

Page 72 of 340 03-Apr-2008

Structure ID: B022 Date inspected: 13-Feb-2008

Building PUMP HOUSE Present Use: Sewage disposal plant control

Designation: house

Historic Use: Sewage disposal plant control house Structural integrity: Good

Type of Reinforced concrete and brick Number of Stories:

Construction:

Paint:

Other regulated N

Window type: Metal swing-out Floor Elevation: Ground

Basement: N Roof Construction: Steel Deck

Floor Reinforced concrete Wall Construction: 8" Brick masonry

Type of Asphalt and gravel Foundation Reinforced concrete

Type of Asphalt and gravel Foundation Reinforced concrete Roofing: Construction:

Largest 3' 0" x 7' 0" Width: 15' 9" Door:

Length: 17' 9" Type of Heating: None

Ceiling Height: 12' 0" Lightning No

Protection:

Type of Air None Type of Lighting: Incandescent Conditioning:

Electrical 120/240 Water Service: Y Power:

Type of Fire Hand extinguishers (not present) Toilet Capacity: None Protection:

Sanitary Sewer: Y (part of sewer system) Waste/garbage: N

Floor drains: N Asbestos: N

Lead Based Detected

materials:

Comments: Historic real property value erroneous. Structure appears in good shape, operational

capability not verified.

Page 73 of 340 03-Apr-2008

PUMP HOUSE

Building 22 West side of structure looking east.

**PUMP HOUSE** 

Building 22 South side of structure looking north.

Page 74 of 340 03-Apr-2008

### **PUMP HOUSE**

Building 22 East side of structure looking west. Note grates and valve standards for plant operations.

### **PUMP HOUSE**

Building 22 North side of structure looking south.

Page 75 of 340 03-Apr-2008

This page intentionally left blank

Page 76 of 340 03-Apr-2008

Structure ID: B023 Date inspected: 13-Feb-2008