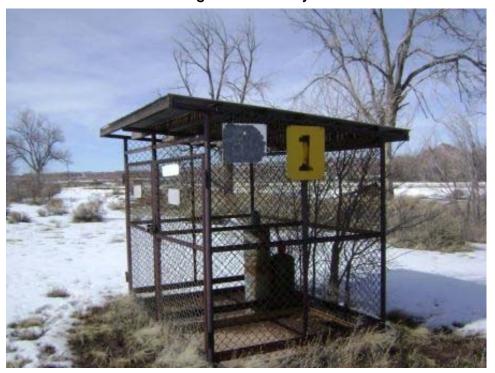

| Structure ID | <b>Building Designation</b>         | Year<br>Constructed | Present Use              | Historic Use                | Type of Construction | Structural<br>Integrity | Date<br>inspected |
|--------------|-------------------------------------|---------------------|--------------------------|-----------------------------|----------------------|-------------------------|-------------------|
| B079         | STORAGE VAULT                       | 1944                | Empty                    | Storage vault               | Brick and Masonry    | Good                    | 13-Feb-2008       |
| B080         | STORAGE VAULT                       | 1944                | empty                    | Storage vault               | Brick and Masonry    | Good                    | 12-Feb-2008       |
| B081         | PRIMARY<br>ELECTRICAL<br>SUBSTATION | 1941                | Primary substation       | Primary substation          | Steel tower          | Good                    | 12-Feb-2008       |
| B082         | CONTACT BASIN                       | 1942                | Inactive                 | Inactive                    | Reinforced concrete  | Good                    | 13-Feb-2008       |
| B086         | ACETYLENE<br>STORAGE BUILDING       |                     | Acetylene bottle storage | Acetylene bottle storage    | Chain link enclosure | Good                    | 12-Feb-2008       |
| B087         | OXYGEN STORAGE<br>BUILDING          |                     | Oxygen bottle storage    | Oxygen bottle storage       | Chain link enclosure | Good                    | 12-Feb-2008       |
| B096         | FAMILY HOUSING<br>GARAGE            |                     | Storage                  | Family housing garage       | Corrugated metal     | Good                    | 13-Feb-2008       |
| B231         | SAFETY SHELTER                      | 1942                | Vacant                   | Safety shelter              | Reinforced concrete  | Good                    | 14-Feb-2008       |
| B503 SUBST   | SUBSTATION                          |                     | Inactive                 | Electrical substation       | Concrete             | Good                    | 17-Feb-2008       |
| B506         | TNT STORAGE<br>BARRICADE            | 1948                | Barricade                | TNT storage barricade       | Earth                | Good                    | 17-Feb-2008       |
| B507         | SMOKELESS<br>POWDER MAGAZINE        | 1948                | Vacant                   | Smokeless powder magazine   | Reinforced concrete  | Good                    | 14-Feb-2008       |
| B508         | SMOKELESS<br>POWDER MAGAZINE        | 1948                | Vacant                   | Smokeless powder magazine   | Reinforced concrete  | Good                    | 14-Feb-2008       |
| B509         | PRIMARY<br>COLLECTOR<br>BARRICADE   | 1948                | Vacant                   | Primary collector barricade | Reinforced concrete  | Poor                    | 15-Feb-2008       |