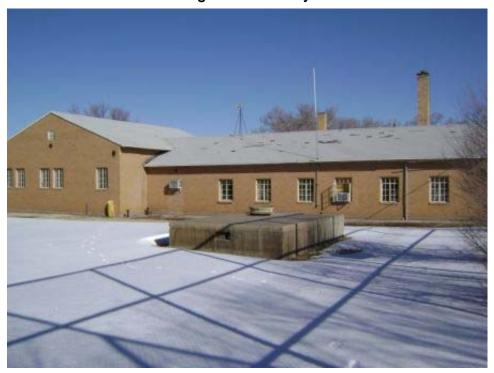

Structure ID: B001 Date inspected: 12-Feb-2008

Building

Designation:

ADMINISTRATION BUILDING Present Use:

Historic Use: Administration Structural integrity: Good

Type of Construction: Window type:

**Brick and Masonry** 

Casement Floor Elevation: Ground

Υ Basement: Roof Construction: Steel deck

Floor

Construction:

Metal deck w/Reinforced concrete

Wall Construction: 8" Brick masonry

Number of Stories:

Foundation

Construction:

**Toilet Capacity:** 

Administration

Reinforced concrete

No

4

Type of Asphalt and gravel w/elastomeric

Roofing: membrane

Largest Door:

Length:

4' 0" x 7' 6"

87' 2"

Width: 45' 0"

Type of Heating: Electric (1st flr only) Ceiling Height: 7-6 b, 9-5 1st, 9-0 2nd

Lightning Protection:

Wall unit (1st flr only)

Type of Air Conditioning:

Type of Lighting: Fluorescent

Electrical 120/240 Water Service: Υ Power:

Type of Fire Hand extinguishers Protection:

Sanitary Sewer: Y Waste/garbage: Ν

Floor drains: Y (floor tile, sheet vinyl) Asbestos:

Lead Based

Paint:

Detected

Other regulated Y (see comments)

materials:

Comments: Currently used as Headquarters for BRAC activities and caretaker operations. Other

> regulated materials present in fluorescent lights & ballasts, smoke detectors, emergency lights, lighted exit signs, and water fountain. Mold present on second floor in southeast corner, roof leaks in this area of the building. Pipe insulation presumed to contain asbestos is located in a vertical wall chase running from the basement to the restrooms on upper