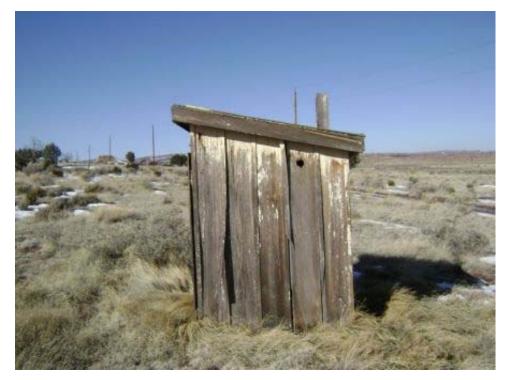

Building HORSE STABLES Present Use: Vacant

Designation:

Other regulated N

Historic Use: Living quarters and horse stables Structural integrity: Good

Type of Wood frame Number of Stories: 2 Construction:

Window type: Wood double-hung Floor Elevation: Ground

Basement: N Roof Construction: Wood truss

Floor Concrete and tanbark 1st, Wood 2nd Wall Construction: 6" Frame - asbestos shingles

Construction: Wall Construction: 6 Frame (transite)

Type of Mineral surfaced shingles (poor) Foundation Concrete footing in stable area, Roofing: Construction: slab on grade in admin portion.

Largest 8' 0" x 8' 6" Width: 34' 0"

Door:

Length: Type of Heating: Steam (not functional)

Ceiling Height: 8' 6" 1st, 7' 0" 2nd Lightning No

Type of Air None Type of Lig

Type of Air None Type of Lighting: Incandescent/mixed Conditioning:

Electrical 120/240 (not active) Water Service: Y (not active) Power:

Type of Fire Hand extinguishers (not present) Toilet Capacity: 1
Protection:

Sanitary Sewer: Y Waste/garbage: N

Floor drains: Y Asbestos: Y (see comments)

Lead Based Detected

Lead Based Detected
Paint:

materials:

Comments: Roof is in poor condition. Some damaged/missing transite shingles from siding.

Page 61 of 340 03-Apr-2008