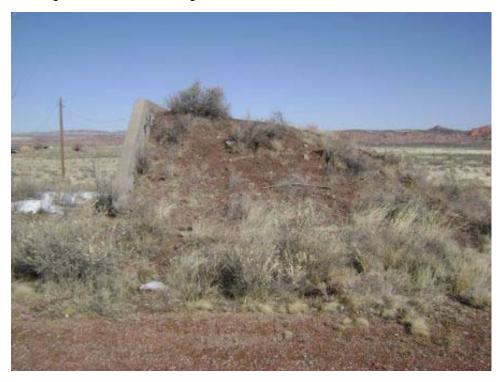

Building INCINERATOR Present Use: Inactive

Designation:

Other regulated N

Historic Use: Incinerator Structural integrity: Good

Type of Reinforced concrete and brick Number of Stories: 1 Construction:

Window type: NA Floor Elevation: Ground

Basement: N Roof Construction: Concrete slab

Floor Concrete Wall Construction: Reinforced concrete and brick

Construction: Wall Construction. Reinforced concrete and br

Type of Concrete slab Foundation Reinforced concrete Roofing: Construction:

Largest NA Width: 6' 6"

Door:

Length: 8' 3" (13' 6" including stack) Type of Heating: None

Ceiling Height: None Lightning No

Protection:

Type of Air None Type of Lighting: None Conditioning:

Electrical None Water Service: N
Power:

Type of Fire None Toilet Capacity: None Protection:

Sanitary Sewer: N Waste/garbage: N

Floor drains: N Asbestos: Y (see comments)

Aspesios. If (see confinents)

Lead Based Not Found Paint:

materials:

Comments: Approximately 13 linear feet of 6" diameter presumed cement asbestos pipe laying on

ground outside north wall of building.

Page 69 of 340 03-Apr-2008

### **INCINERATOR**

Building 21 South side of structure looking north.

#### **INCINERATOR**

Building 21 Southeast corner looking at east and south side of structure showing stack cleanout.

Page 70 of 340 03-Apr-2008

#### **INCINERATOR**

Building 21 North side of structure looking south.

#### **INCINERATOR**

Building 21 West side of structure looking east. Note cleanout door and disconnected electric service.

Page 71 of 340 03-Apr-2008

**INCINERATOR** 

Building 21 Portion of cement asbestos pipe next to incinerator.