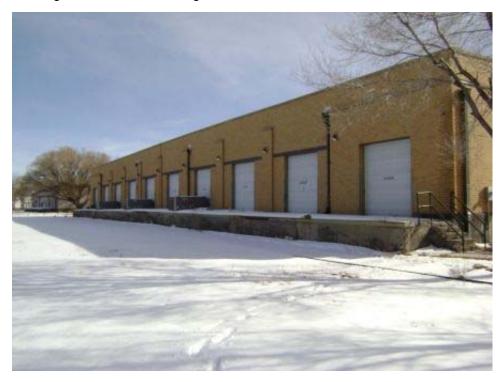

Structure ID: B005 Date inspected: 16-Feb-2008

Building FORMER MAINTENANCE Present Use: Vehicle shop, storage

Designation: GARAGE

Other regulated Y (see comments)

Historic Use: Vehicle shop Structural integrity: Good

Type of Brick and Masonry Number of Stories: 1 Construction:

Window type: Metal swing-out Floor Elevation: Ground

Basement: Y (Below grade steam plant) Roof Construction: steel truss

Floor Reinforced concrete Wall Construction: 12" brick

Construction:

Type of Corrugated asbestos Foundation Reinforced concrete

Roofing: (transite)/asphalt and gravel on Construction: monitors

Largest 13' 5" x 12' 6" Width: 68' 3"

Door:

Length: 262' 10" Type of Heating: Steam

Ceiling Height: 16' 0" Lightning No Protection:

Type of Air None Type of Lighting: Incandescent/mixed Conditioning:

Electrical 120/230 3phase Water Service: Y

Electrical 120/230 3phase Water Service: Y Power:

Type of Fire Hand extinguishers Toilet Capacity: 3 Protection:

Sanitary Sewer: Y Waste/garbage: N

Floor drains: Y Asbestos: Y (see comments)

Lead Based Detected

Lead Based Detected
Paint:

materials:

Comments: Overhead doors at each end (north/south) electrically operated. Overhead crane foundation remains. Other regulated materials present in fluorescent lights & ballasts and

four (4) water fountains stored in building, potentially present in floor trenches and sumps. Floor stained. Asbestos containing material in pipe insulation, floor tile, covebase &

mastic, window caulk, and metal panel mastic.

#### FORMER MAINTENANCE GARAGE

Building 5 North side looking south. Note electric powered overhead door.

#### FORMER MAINTENANCE GARAGE

Building 5 East side of building from northeast corner. Note stack for gas fired boiler (inactive) for steam/heat.

Page 18 of 340 03-Apr-2008

#### FORMER MAINTENANCE GARAGE

Building 5 South end of building looking north.

#### FORMER MAINTENANCE GARAGE

Building 5 West side of building from southwest corner. Building 15 in background, Building 6 to left.

Page 19 of 340 03-Apr-2008

FORMER MAINTENANCE GARAGE

Building 5 "90 Day Storage" area located at north end of Building 5.