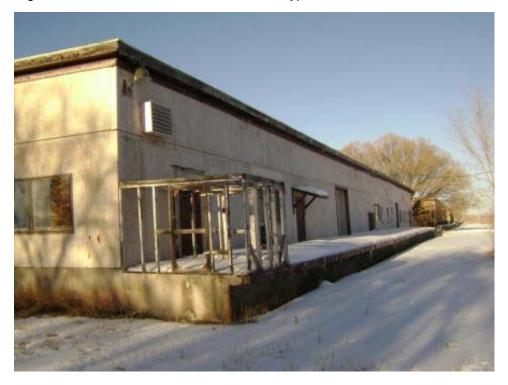

#### FORMER MAINTENANCE GARAGE

Building 5 North side looking south. Note electric powered overhead door.

#### FORMER MAINTENANCE GARAGE

Building 5 East side of building from northeast corner. Note stack for gas fired boiler (inactive) for steam/heat.

Page 18 of 340 03-Apr-2008

#### FORMER MAINTENANCE GARAGE

Building 5 South end of building looking north.

#### FORMER MAINTENANCE GARAGE

Building 5 West side of building from southwest corner. Building 15 in background, Building 6 to left.

Page 19 of 340 03-Apr-2008

FORMER MAINTENANCE GARAGE

Building 5 "90 Day Storage" area located at north end of Building 5.