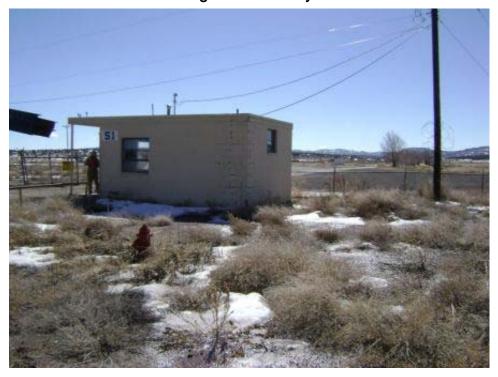

### **GATE GUARD HOUSE**

Building 18 South side of structure looking north. Note stairs to basement mechanical room.

#### **GATE GUARD HOUSE**

Building 18 West side of structure looking northwest.

Page 67 of 340 03-Apr-2008

This page intentionally left blank

Page 68 of 340 03-Apr-2008

Structure ID: B021 Date inspected: 13-Feb-2008