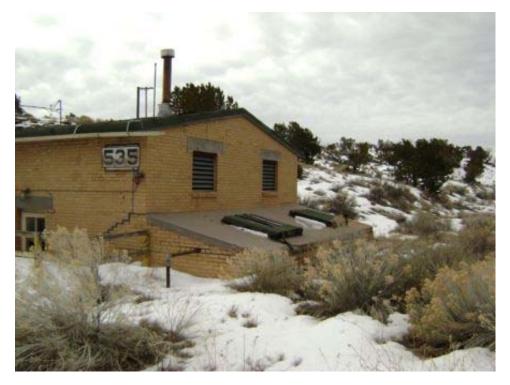

| Structure ID | <b>Building Designation</b>                                      | Year<br>Constructed | Present Use                | Historic Use                           | Type of Construction                                      | Structural<br>Integrity | Date<br>inspected |
|--------------|------------------------------------------------------------------|---------------------|----------------------------|----------------------------------------|-----------------------------------------------------------|-------------------------|-------------------|
| B521         | DISASSEMBLY<br>PLANT TIMBER<br>REVETTED<br>BARRICADE             | 1949                | Vacant                     | Timber revetted barricade              | Timber and earth                                          | Fair                    | 17-Feb-2008       |
| B522         | AMMUNITION<br>RENOVATION<br>BUILDING                             | 1948                | Vacant                     | Ammunition renovation                  | Concrete and tile                                         | Poor                    | 15-Feb-2008       |
| B524         | SAFETY SHELTER                                                   | 1953                | Vacant                     | Safety shelter                         | Timber with earth cover                                   | Good                    | 14-Feb-2008       |
| B526         | SAFETY SHELTER                                                   | 1953                | Vacant                     | Safety shelter                         | Timber with earth cover                                   | Fair                    | 14-Feb-2008       |
| B527         | HEATING<br>PLANT/AMMUNITION<br>NORMAL<br>MAINTENANCE<br>BUILDING | 1955                | Inactive                   | Heating plant                          | Concrete masonry<br>block                                 | Good                    | 15-Feb-2008       |
| B528         | AMMUNITION<br>MAINTENANCE<br>SHOP BUILDING                       | 1955                | Vacant                     | Ammunition normal maintenance building | Concrete and masonry                                      | Good                    | 15-Feb-2008       |
| B529         | FLAMMABLE<br>MATERIALS<br>STOREHOUSE                             | 1955                | Vacant                     | Flammable materials storehouse         | Reinforced concrete                                       | Good                    | 15-Feb-2008       |
| B530         | FORMER<br>DEACTIVATION<br>FURNACE                                | 1961                | Vacant                     | Deactivation furnace                   | Reinforced concrete,<br>structural steel, and<br>aluminum | Good                    | 14-Feb-2008       |
| B533         | SCRAP EXPLOSIVES<br>BARRICADE                                    |                     | Scrap explosives barricade | Scrap explosives barricade             | Earth                                                     | Poor                    | 17-Feb-2008       |
| B535         | HEATING<br>PLANT/INSPECTORS<br>WORKSHOP                          | 1943                | Inactive                   | Heating plant                          | Concrete and brick                                        | Fair                    | 14-Feb-2008       |
| B536         | INSPECTORS<br>WORKSHOP                                           | 1943                | Vacant                     | Inspectors workshop                    | Reinforced concrete and brick                             | Good                    | 14-Feb-2008       |
| B537         | PESTICIDE STORAGE                                                | 1941                | Vacant                     | Field battery shop                     | Brick and Masonry                                         | Good                    | 14-Feb-2008       |