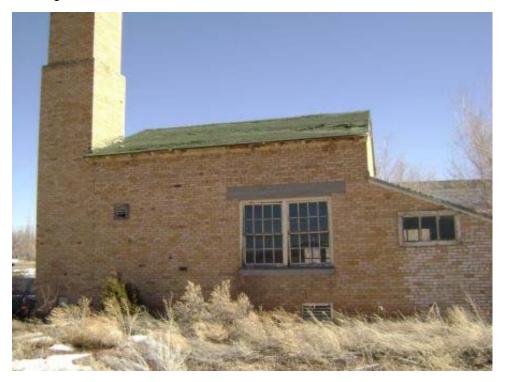

#### FORMER MAINTENANCE GARAGE

Building 5 North side looking south. Note electric powered overhead door.

#### FORMER MAINTENANCE GARAGE

Building 5 East side of building from northeast corner. Note stack for gas fired boiler (inactive) for steam/heat.

Page 18 of 340 03-Apr-2008