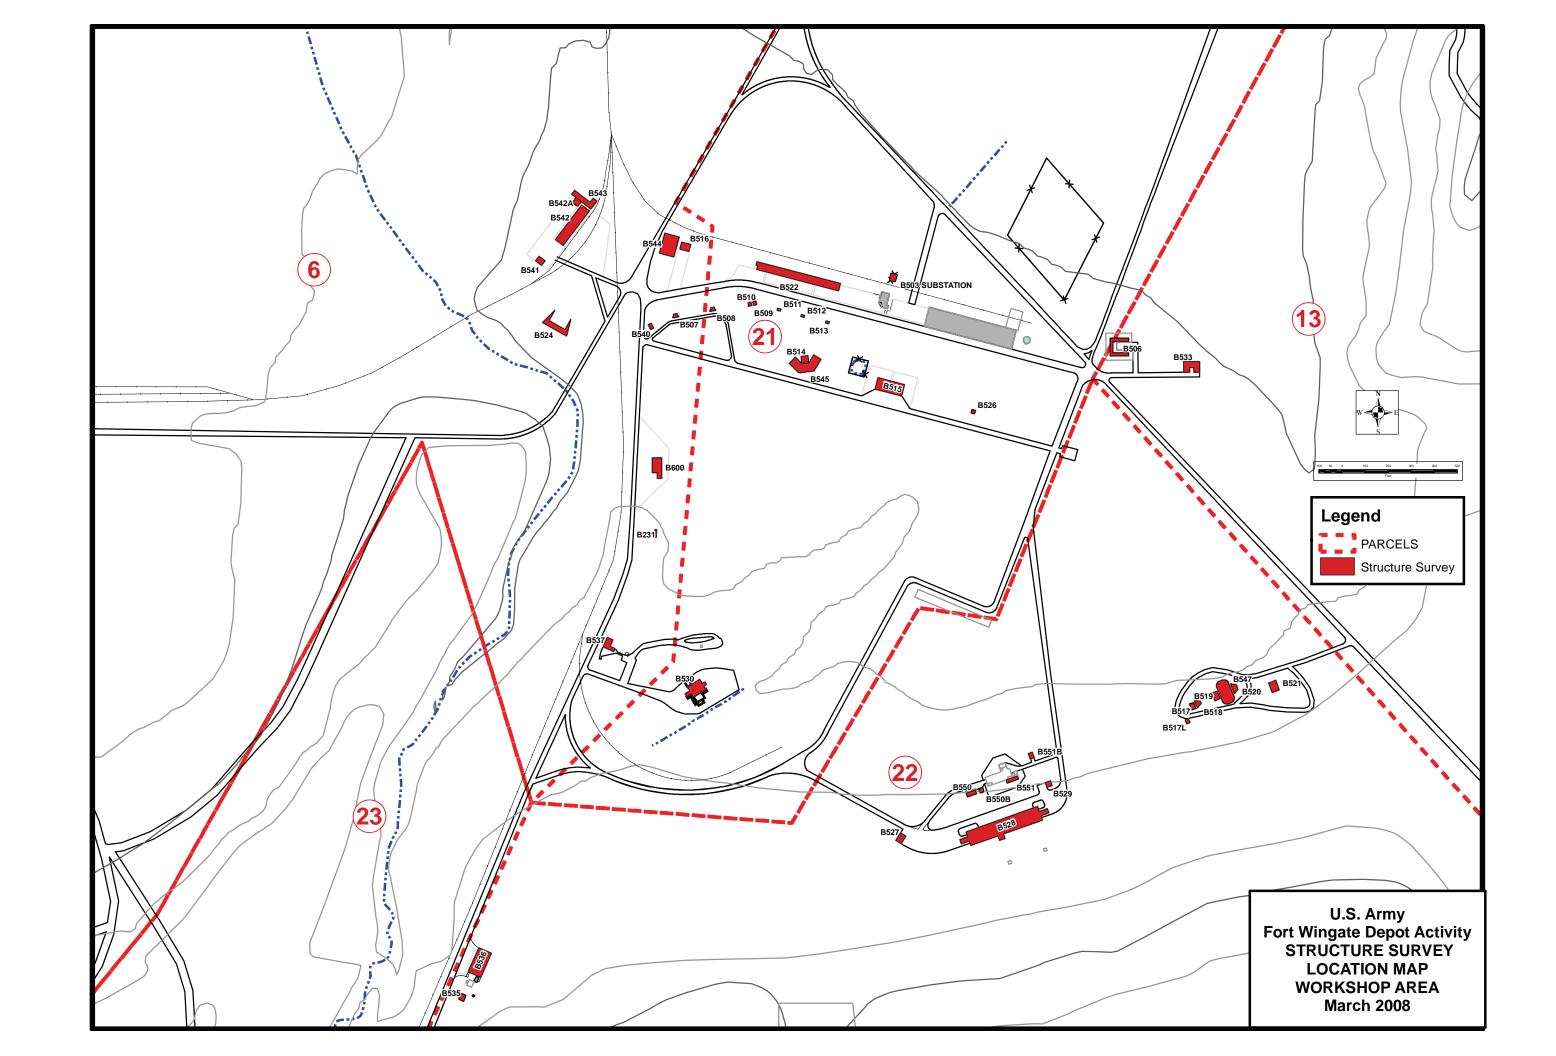

| Structure ID | <b>Building Designation</b>                         | Year<br>Constructed | Present Use | Historic Use                                    | Type of Construction                | Structural<br>Integrity | Date<br>inspected |
|--------------|-----------------------------------------------------|---------------------|-------------|-------------------------------------------------|-------------------------------------|-------------------------|-------------------|
| B033         | DUNNAGE SHOP                                        | 1943                | Storage     | Field dunnage shop                              | Wood frame                          | Good                    | 16-Feb-2008       |
| B510         | VACUUM<br>PRODUCER<br>BUILDING                      | 1948                | Vacant      | Vacuum producer building                        | Reinforced concrete and tile        | Poor                    | 15-Feb-2008       |
| B511         | SERVICE MAGAZINE                                    | 1948                | Vacant      | Service magazine                                | Reinforced concrete and hollow tile | Fair                    | 15-Feb-2008       |
| B512         | SERVICE MAGAZINE                                    | 1948                | Vacant      | Service magazine                                | Reinforced concrete and hollow tile | Good                    | 15-Feb-2008       |
| B513         | SERVICE MAGAZINE                                    | 1948                | Vacant      | Service magazine                                | Reinforced concrete and hollow tile | Fair                    | 15-Feb-2008       |
| B514         | DEBOOSTERING<br>BARRICADE                           | 1948                | Vacant      | Deboostering barricade                          | Reinforced concrete and tile        | Poor (control building) | 16-Feb-2008       |
| B515         | AMMUNITION<br>PAINTING/ACID<br>WASHOUT              | 1948                | Vacant      | Clean and paint building                        | Reinforced concrete and tile        | Good                    | 14-Feb-2008       |
| B516         | AMMUNITION<br>RECEIVING<br>BUILDING                 |                     | Vacant      | Ammunition receiving building                   | Reinforced concrete and tile        | Good                    | 14-Feb-2008       |
| B517         | DISASSEMBLY<br>PLANT EQUIPMENT<br>STORAGE BUILDING  |                     | Demolished  | Demolished                                      | Demolished                          | Demolished              | 17-Feb-2008       |
| B517L        | LATRINE                                             |                     | Vacant      | Latrine (outhouse)                              | Wood                                | Poor                    | 17-Feb-2008       |
| B518         | DISASSEMBLY<br>PLANT REMOTE<br>CONTROL SHELTER      | 1948                | Vacant      | Remote control shelter with television receiver | Reinforced concrete                 | Good                    | 17-Feb-2008       |
| B519         | DISASSEMBLY<br>PLANT MOTOR<br>GENERATOR<br>BUILDING | 1949                | Vacant      | Transformer building                            | Reinforced concrete and tile        | Poor                    | 17-Feb-2008       |
| B520         | DISASSEMBLY<br>PLANT WORK<br>MOUNT PIER             | 1949                | Vacant      | Work mount pier                                 | Reinforced concrete                 | Good                    | 17-Feb-2008       |

| Structure ID | <b>Building Designation</b>                                      | Year<br>Constructed | Present Use                | Historic Use                           | Type of Construction                                      | Structural<br>Integrity | Date<br>inspected |
|--------------|------------------------------------------------------------------|---------------------|----------------------------|----------------------------------------|-----------------------------------------------------------|-------------------------|-------------------|
| B521         | DISASSEMBLY<br>PLANT TIMBER<br>REVETTED<br>BARRICADE             | 1949                | Vacant                     | Timber revetted barricade              | Timber and earth                                          | Fair                    | 17-Feb-2008       |
| B522         | AMMUNITION<br>RENOVATION<br>BUILDING                             | 1948                | Vacant                     | Ammunition renovation                  | Concrete and tile                                         | Poor                    | 15-Feb-2008       |
| B524         | SAFETY SHELTER                                                   | 1953                | Vacant                     | Safety shelter                         | Timber with earth cover                                   | Good                    | 14-Feb-2008       |
| B526         | SAFETY SHELTER                                                   | 1953                | Vacant                     | Safety shelter                         | Timber with earth cover                                   | Fair                    | 14-Feb-2008       |
| B527         | HEATING<br>PLANT/AMMUNITION<br>NORMAL<br>MAINTENANCE<br>BUILDING | 1955                | Inactive                   | Heating plant                          | Concrete masonry<br>block                                 | Good                    | 15-Feb-2008       |
| B528         | AMMUNITION<br>MAINTENANCE<br>SHOP BUILDING                       | 1955                | Vacant                     | Ammunition normal maintenance building | Concrete and masonry                                      | Good                    | 15-Feb-2008       |
| B529         | FLAMMABLE<br>MATERIALS<br>STOREHOUSE                             | 1955                | Vacant                     | Flammable materials storehouse         | Reinforced concrete                                       | Good                    | 15-Feb-2008       |
| B530         | FORMER<br>DEACTIVATION<br>FURNACE                                | 1961                | Vacant                     | Deactivation furnace                   | Reinforced concrete,<br>structural steel, and<br>aluminum | Good                    | 14-Feb-2008       |
| B533         | SCRAP EXPLOSIVES<br>BARRICADE                                    |                     | Scrap explosives barricade | Scrap explosives barricade             | Earth                                                     | Poor                    | 17-Feb-2008       |
| B535         | HEATING<br>PLANT/INSPECTORS<br>WORKSHOP                          | 1943                | Inactive                   | Heating plant                          | Concrete and brick                                        | Fair                    | 14-Feb-2008       |
| B536         | INSPECTORS<br>WORKSHOP                                           | 1943                | Vacant                     | Inspectors workshop                    | Reinforced concrete and brick                             | Good                    | 14-Feb-2008       |
| B537         | PESTICIDE STORAGE                                                | 1941                | Vacant                     | Field battery shop                     | Brick and Masonry                                         | Good                    | 14-Feb-2008       |

| Structure ID | <b>Building Designation</b>                          | Year<br>Constructed | Present Use        | Historic Use               | Type of Construction          | Structural<br>Integrity | Date<br>inspected |
|--------------|------------------------------------------------------|---------------------|--------------------|----------------------------|-------------------------------|-------------------------|-------------------|
| B540         | SAFETY SHELTER                                       | 1942                | Vacant             | Safety shelter             | Reinforced concrete           | Good                    | 14-Feb-2008       |
| B541         | HEATING<br>PLANT/AMMUNITION<br>WORKSHOP              | 1942                | Inactive           | Heating plant              | Brick and Masonry             | Good                    | 14-Feb-2008       |
| B542         | AMMUNITION<br>WORKSHOP                               | 1942                | Inactive           | Ammunition workshop        | Brick and Masonry             | Good                    | 12-Feb-2008       |
| B542A        | B542 ANNEX                                           |                     | Vacant             | NA                         | Sheet metal                   | Good                    | 14-Feb-2008       |
| B543         | CONCRETE<br>BARRICADE                                | 1942                | Concrete barricade | Concrete barricade         | Reinforced concrete           | Good                    | 14-Feb-2008       |
| B544         | EARTH BARRICADE                                      | 1948                | Earth barricade    | Earth barricade            | Earth                         | Good                    | 14-Feb-2008       |
| B545         | EARTH BARRICADE                                      | 1948                | Eath barricade     | Earth barricade            | Earth                         | Good                    | 17-Feb-2008       |
| B547         | EARTH BARRICADE                                      | 1948                | Earth barricade    | Earth barricade            | Earth                         | Good                    | 17-Feb-2008       |
| B550         | VACUUM<br>COLLECTOR<br>BARRICADE                     |                     | Vacant             | Vacuum collector barricade | Concrete and corrugated metal | Good                    | 15-Feb-2008       |
| B550B        | B550B                                                |                     | Demolished         | NA                         | NA                            | NA                      | 15-Feb-2008       |
| B551         | SERVICE MAGAZINE                                     |                     | Vacant             | Service magazine           | Earth-covered concrete        | Good                    | 15-Feb-2008       |
| B551B        | B551B                                                |                     | Vacant             | NA                         | Earth-covered metal           | Good                    | 15-Feb-2008       |
| B600         | WORKSHOP AREA<br>CHANGE HOUSE                        |                     | Vacant             | Workshop area change house | Stone and cinder block        | Good                    | 14-Feb-2008       |
| B034         | POST FIRE STATION                                    | 1943                | Storage            | Post fire station          | Brick and Masonry             | Good                    | 13-Feb-2008       |
| B036         | CENTRAL HEATING<br>PLANT<br>(ADMINISTRATION<br>AREA) | 1943                | Vacant             | Central heating plant      | Brick and Masonry             | Good                    | 16-Feb-2008       |
| B038         | LOADING DOCK<br>(END)                                | 1941                | Loading dock       | Loading dock               | Reinforced concrete           | Good                    | 12-Feb-2008       |

| Structure ID | <b>Building Designation</b>         | Year<br>Constructed | Present Use              | Historic Use                | Type of Construction | Structural<br>Integrity | Date<br>inspected |
|--------------|-------------------------------------|---------------------|--------------------------|-----------------------------|----------------------|-------------------------|-------------------|
| B079         | STORAGE VAULT                       | 1944                | Empty                    | Storage vault               | Brick and Masonry    | Good                    | 13-Feb-2008       |
| B080         | STORAGE VAULT                       | 1944                | empty                    | Storage vault               | Brick and Masonry    | Good                    | 12-Feb-2008       |
| B081         | PRIMARY<br>ELECTRICAL<br>SUBSTATION | 1941                | Primary substation       | Primary substation          | Steel tower          | Good                    | 12-Feb-2008       |
| B082         | CONTACT BASIN                       | 1942                | Inactive                 | Inactive                    | Reinforced concrete  | Good                    | 13-Feb-2008       |
| B086         | ACETYLENE<br>STORAGE BUILDING       |                     | Acetylene bottle storage | Acetylene bottle storage    | Chain link enclosure | Good                    | 12-Feb-2008       |
| B087         | OXYGEN STORAGE<br>BUILDING          |                     | Oxygen bottle storage    | Oxygen bottle storage       | Chain link enclosure | Good                    | 12-Feb-2008       |
| B096         | FAMILY HOUSING<br>GARAGE            |                     | Storage                  | Family housing garage       | Corrugated metal     | Good                    | 13-Feb-2008       |
| B231         | SAFETY SHELTER                      | 1942                | Vacant                   | Safety shelter              | Reinforced concrete  | Good                    | 14-Feb-2008       |
| B503 SUBST   | SUBSTATION                          |                     | Inactive                 | Electrical substation       | Concrete             | Good                    | 17-Feb-2008       |
| B506         | TNT STORAGE<br>BARRICADE            | 1948                | Barricade                | TNT storage barricade       | Earth                | Good                    | 17-Feb-2008       |
| B507         | SMOKELESS<br>POWDER MAGAZINE        | 1948                | Vacant                   | Smokeless powder magazine   | Reinforced concrete  | Good                    | 14-Feb-2008       |
| B508         | SMOKELESS<br>POWDER MAGAZINE        | 1948                | Vacant                   | Smokeless powder magazine   | Reinforced concrete  | Good                    | 14-Feb-2008       |
| B509         | PRIMARY<br>COLLECTOR<br>BARRICADE   | 1948                | Vacant                   | Primary collector barricade | Reinforced concrete  | Poor                    | 15-Feb-2008       |