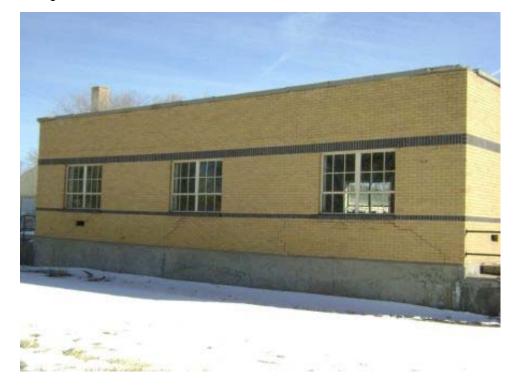

Building 1 South side looking north

Page 3 of 340 03-Apr-2008

This page intentionally left blank

Page 4 of 340 03-Apr-2008

Structure ID: B002 Date inspected: 16-Feb-2008

Building LIVING QUARTERS, DISPENSARY Present Use: Vacant except for water Designation: AND WATER TREATMENT PLANT treatment plant

Historic Use: Dispensery, Living Quarters, Water Structural integrity: Good

treatment plant

Type of Brick and Masonry Number of Stories: Construction:

Window type: Metal casement Floor Elevation: Ground

Basement: Y Roof Construction: Steel deck