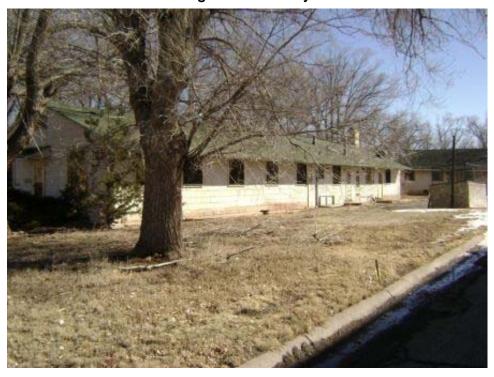

Structure ID: B005 Date inspected: 16-Feb-2008

Building FORMER MAINTENANCE Present Use: Vehicle shop, storage

Designation: GARAGE

Other regulated Y (see comments)

Historic Use: Vehicle shop Structural integrity: Good

#### FORMER MAINTENANCE GARAGE

Building 5 North side looking south. Note electric powered overhead door.

#### FORMER MAINTENANCE GARAGE

Building 5 West side of building from southwest corner. Building 15 in background, Building 6 to left.

Page 19 of 340 03-Apr-2008

FORMER MAINTENANCE GARAGE

Building 5 "90 Day Storage" area located at north end of Building 5.