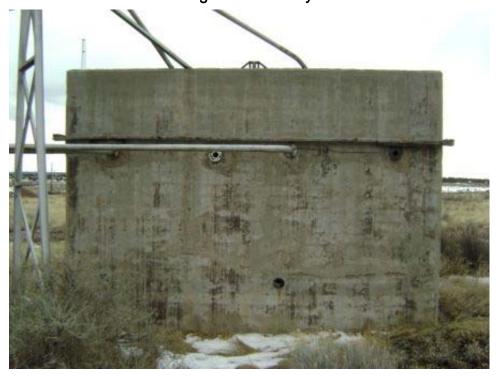

Building MACHINE SHOP Present Use: Vacant

Historic Use: Machine shop, Directorate for

Designation:

Protection:

Other regulated Y (see comments)

Structural integrity: Good services and signal shop

Type of Brick and Masonry Number of Stories: 1 Construction:

Window type: Metal swing-out Floor Elevation: Ground

Basement: Roof Construction: Steel Deck

Floor Concrete and wood blocking Wall Construction: 12" Brick

Construction:

Type of Asphalt and gravel Foundation Reinforced concrete Roofing: Construction:

Largest 14' 0" x 17' 1" Width: 75' 8"

Door:

220' 8" Length: Type of Heating: Steam (not functional)

26' 8" West wing, 14' 0" East wing Ceiling Height: Lightning No

Protection:

Type of Air None Type of Lighting: Incandescent/mixed Conditioning:

Electrical 120/240 (off) Water Service: Y (off) Power:

Type of Fire Hand extinguishers (not present) **Toilet Capacity:** 4

Sanitary Sewer: Y Waste/garbage: Υ

Floor drains: Υ Asbestos: Ν

Lead Based Detected

Paint:

materials:

Comments: Other regulated materials present in fluorescent lights & ballasts, potentially present in pipe

trenches and sump. Floor stained. Mold present in southeast corner of building.

#### **MACHINE SHOP**

Building 9 Northeast corner looking southwest at east end of building. Building 12, Navajo Nation Food distribution warehouse in background.

#### **MACHINE SHOP**

Building 9 North east corner looking southwest at north side of building.

Page 34 of 340 03-Apr-2008

**MACHINE SHOP** 

Building 9 North side of building showing bricked overhead door.

#### **MACHINE SHOP**

Building 9 Northwest corner looking at west end of building. Note low concrete wall surrounding "scrap" storage area.

Page 35 of 340 03-Apr-2008

**MACHINE SHOP** 

Building 9 Southwest corner looking at south side of building.

**MACHINE SHOP** 

Building 9 Scrap storage area at west end of building.

Page 36 of 340 03-Apr-2008

Structure ID: B010 Date inspected: 12-Feb-2008

Building SALVAGE AND COAL TEST Present Use: Storage

Designation: BUILDING