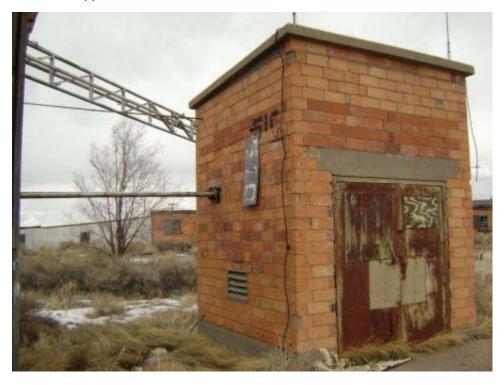

Building INCINERATOR Present Use: Inactive

Designation:

Other regulated N

Historic Use: Incinerator Structural integrity: Good

Type of Reinforced concrete and brick Number of Stories: 1 Construction:

Window type: NA Floor Elevation: Ground

Basement: N Roof Construction: Concrete slab

Floor Concrete Wall Construction: Reinforced concrete and brick

Construction: Wall Construction. Reinforced concrete and br

Type of Concrete slab Foundation Reinforced concrete Roofing: Construction:

Largest NA Width: 6' 6"

Door:

Length: 8' 3" (13' 6" including stack) Type of Heating: None

Ceiling Height: None Lightning No

Protection:

Type of Air None Type of Lighting: None Conditioning:

Electrical None Water Service: N
Power:

Type of Fire None Toilet Capacity: None Protection:

Sanitary Sewer: N Waste/garbage: N

Floor drains: N Asbestos: Y (see comments)

Aspesios. If (see confinents)

Lead Based Not Found Paint:

materials:

Comments: Approximately 13 linear feet of 6" diameter presumed cement asbestos pipe laying on

ground outside north wall of building.

Page 69 of 340 03-Apr-2008

### **INCINERATOR**

Building 21 South side of structure looking north.

#### **INCINERATOR**

Building 21 Southeast corner looking at east and south side of structure showing stack cleanout.

Page 70 of 340 03-Apr-2008

#### **INCINERATOR**

Building 21 North side of structure looking south.

#### **INCINERATOR**

Building 21 West side of structure looking east. Note cleanout door and disconnected electric service.

Page 71 of 340 03-Apr-2008

**INCINERATOR** 

Building 21 Portion of cement asbestos pipe next to incinerator.