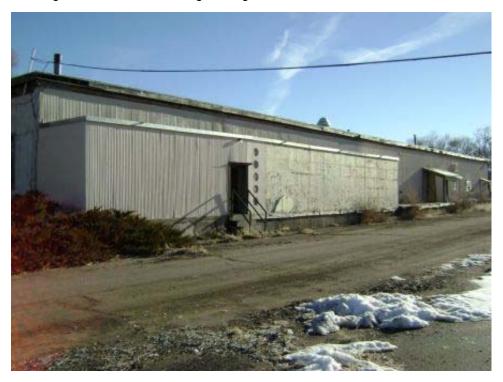

#### **MOTOR FUEL STATION**

Building 6 North side of building looking south. Note Building 13, Navajo Nation food distribution cold storage warehouse in background.

#### **MOTOR FUEL STATION**

Building 6 East side of building looking west. Building 9 in background. Building 39, Side loading dock is between Building 6 and 9.

Page 22 of 340 03-Apr-2008

#### **MOTOR FUEL STATION**

Building 6 West side of building looking east. Building 5 in background. Former fuel tank sites (removed) are in foreground and to left and right of Building 6.

#### **MOTOR FUEL STATION**

Building 6 South side of Building 6 looking north. Building 15 is in background.

Page 23 of 340 03-Apr-2008

This page intentionally left blank

Page 24 of 340 03-Apr-2008

Structure ID: B007 Date inspected: 12-Feb-2008