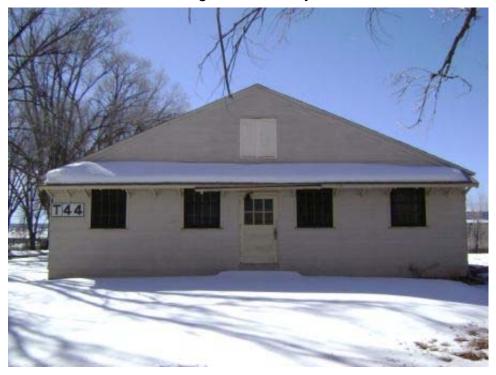

Building EAST N.C.O. QUARTERS Present Use: Vacant

Designation:

Paint:

Other regulated Y (see comments)

Historic Use: NCO/Officers family housing Structural integrity: Good

Type of Brick and Masonry Number of Stories: Construction:

pipe.

Page 9 of 340 03-Apr-2008

**EAST N.C.O. QUARTERS** 

Building 3 North side of building looking south. Front of building.

**EAST N.C.O. QUARTERS** 

Building 3 East side of building.

Page 10 of 340 03-Apr-2008