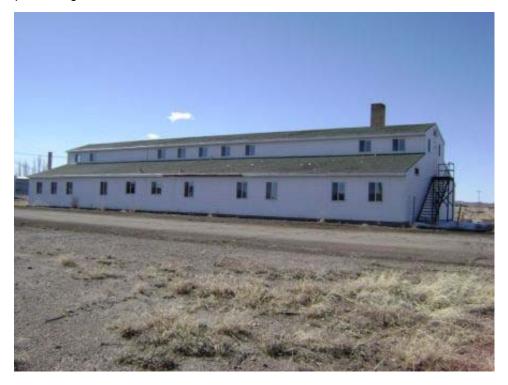

Other regulated Y (see comments)

Page 5 of 340 03-Apr-2008

LIVING QUARTERS, DISPENSARY AND WATER TREATMENT PLANT

Building 2 West (Front) side of structure. Post water treatment facility is located in the right, low rise, portion of the building.

LIVING QUARTERS, DISPENSARY AND WATER TREATMENT PLANT

Building 2 North side of Building 2. Note transformer vault on right (northwest) corner.

Page 6 of 340 03-Apr-2008

LIVING QUARTERS, DISPENSARY AND WATER TREATMENT PLANT