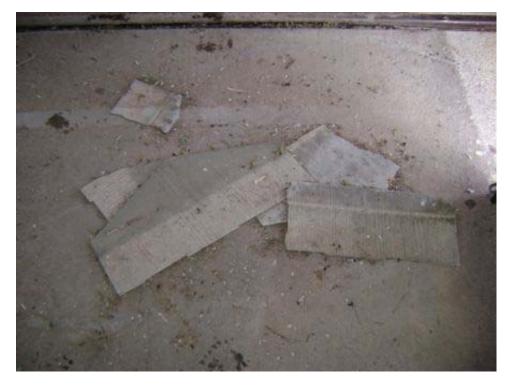

Type of Fire None Toilet Capacity: None Protection:

Sanitary Sewer: N Waste/garbage: N

Floor drains: N Asbestos: Y (see comments)

Aspesios. If (see confinents)

Lead Based Not Found Paint:

materials:

Comments: Approximately 13 linear feet of 6" diameter presumed cement asbestos pipe laying on

ground outside north wall of building.

Page 69 of 340 03-Apr-2008

#### **INCINERATOR**

Building 21 West side of structure looking east. Note cleanout door and disconnected electric service.

Page 71 of 340 03-Apr-2008

**INCINERATOR** 

Building 21 Portion of cement asbestos pipe next to incinerator.