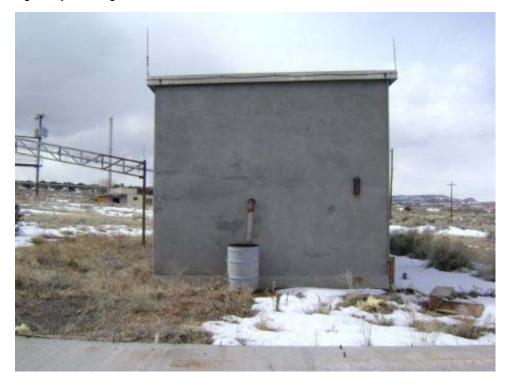

Page 72 of 340 03-Apr-2008

Structure ID: B022 Date inspected: 13-Feb-2008

Building PUMP HOUSE Present Use: Sewage disposal plant control

Designation: house

Historic Use: Sewage disposal plant control house Structural integrity: Good

Type of Reinforced concrete and brick Number of Stories:

Construction:

Paint:

Other regulated N

Window type: Metal swing-out Floor Elevation: Ground

Basement: N Roof Construction: Steel Deck

Floor Reinforced concrete Wall Construction: 8" Brick masonry

Type of Asphalt and gravel Foundation Reinforced concrete

Type of Asphalt and gravel Foundation Reinforced concrete Roofing: Construction:

Largest 3' 0" x 7' 0" Width: 15' 9" Door:

Length: 17' 9" Type of Heating: None

Ceiling Height: 12' 0" Lightning No

Protection:

Type of Air None Type of Lighting: Incandescent Conditioning:

Electrical 120/240 Water Service: Y Power:

Type of Fire Hand extinguishers (not present) Toilet Capacity: None Protection:

Sanitary Sewer: Y (part of sewer system) Waste/garbage: N

Floor drains: N Asbestos: N

Lead Based Detected

materials:

Comments: Historic real property value erroneous. Structure appears in good shape, operational

capability not verified.

Page 73 of 340 03-Apr-2008

PUMP HOUSE

Building 22 West side of structure looking east.

**PUMP HOUSE** 

Building 22 South side of structure looking north.

Page 74 of 340 03-Apr-2008

### **PUMP HOUSE**

Building 22 East side of structure looking west. Note grates and valve standards for plant operations.

### **PUMP HOUSE**

Building 22 North side of structure looking south.

Page 75 of 340 03-Apr-2008

This page intentionally left blank

Page 76 of 340 03-Apr-2008

Structure ID: B023 Date inspected: 13-Feb-2008