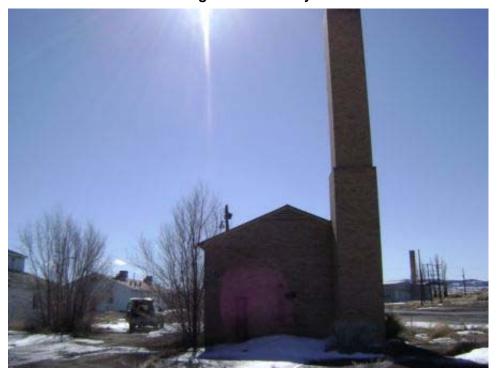

Building INCINERATOR Present Use: Inactive

Designation:

Other regulated N

Historic Use: Incinerator Structural integrity: Good

Type of Reinforced concrete and brick Number of Stories: 1 Construction:

Window type: NA Floor Elevation: Ground

Basement: N Roof Construction: Concrete slab

Floor Concrete Wall Construction: Reinforced concrete and brick

Construction: Wall Construction. Reinforced concrete and br

Type of Concrete slab Foundation Reinforced concrete Roofing: Construction:

Largest NA Width: 6' 6"

Door:

Length: 8' 3" (13' 6" including stack) Type of Heating: None

Ceiling Height: None Lightning No

Protection:

Type of Air None Type of Lighting: None Conditioning:

Electrical None Water Service: N
Power:

Type of Fire None Toilet Capacity: None Protection:

Sanitary Sewer: N Waste/garbage: N

Floor drains: N Asbestos: Y (see comments)

Aspesios. If (see confinents)

Lead Based Not Found Paint:

materials:

Comments: Approximately 13 linear feet of 6" diameter presumed cement asbestos pipe laying on

ground outside north wall of building.

Page 69 of 340 03-Apr-2008

### **INCINERATOR**

Building 21 South side of structure looking north.

#### **INCINERATOR**

Building 21 Southeast corner looking at east and south side of structure showing stack cleanout.

Page 70 of 340 03-Apr-2008

#### **INCINERATOR**

Building 21 North side of structure looking south.

#### **INCINERATOR**

Building 21 West side of structure looking east. Note cleanout door and disconnected electric service.

Page 71 of 340 03-Apr-2008

**INCINERATOR** 

Building 21 Portion of cement asbestos pipe next to incinerator.