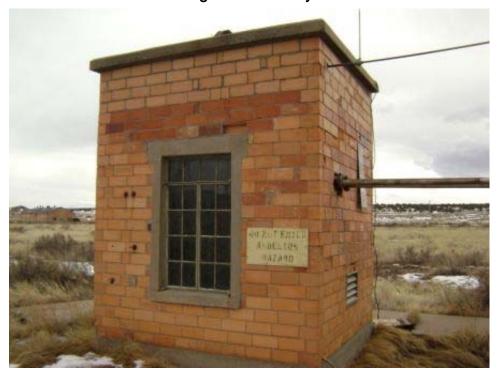

Building INCINERATOR Present Use: Inactive

Designation:

Other regulated N

Historic Use: Incinerator Structural integrity: Good

Type of Reinforced concrete and brick Number of Stories: 1 Construction:

Window type: NA Floor Elevation: Ground

Basement: N Roof Construction: Concrete slab

Floor Concrete Wall Construction: Reinforced concrete and brick

Construction: Wall Construction. Reinforced concrete and br

Type of Concrete slab Foundation Reinforced concrete Roofing: Construction:

Largest NA Width: 6' 6"

Door:

Length: 8' 3" (13' 6" including stack) Type of Heating: None

Ceiling Height: None Lightning No

Protection:

Type of Air None Type of Lighting: None Conditioning:

Electrical None Water Service: N
Power:

Type of Fire None Toilet Capacity: None Protection:

Sanitary Sewer: N Waste/garbage: N

Floor drains: N Asbestos: Y (see comments)

Aspesios. If (see confinents)

Lead Based Not Found Paint:

materials:

Comments: Approximately 13 linear feet of 6" diameter presumed cement asbestos pipe laying on

ground outside north wall of building.

Page 69 of 340 03-Apr-2008

### **INCINERATOR**

Building 21 South side of structure looking north.

#### **INCINERATOR**

Building 21 Southeast corner looking at east and south side of structure showing stack cleanout.

Page 70 of 340 03-Apr-2008

#### **INCINERATOR**

Building 21 North side of structure looking south.

#### **INCINERATOR**

Building 21 West side of structure looking east. Note cleanout door and disconnected electric service.

Page 71 of 340 03-Apr-2008

**INCINERATOR** 

Building 21 Portion of cement asbestos pipe next to incinerator.