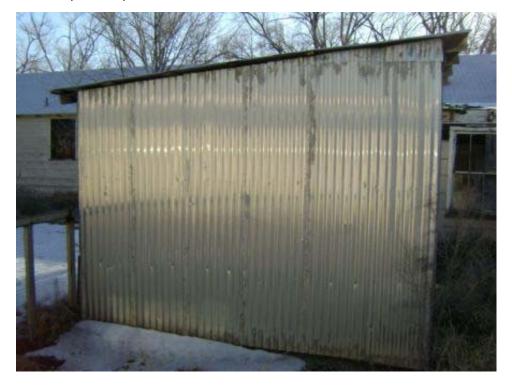

Structure ID: B005 Date inspected: 16-Feb-2008

Building FORMER MAINTENANCE Present Use: Vehicle shop, storage

Designation: GARAGE

Other regulated Y (see comments)

Historic Use: Vehicle shop Structural integrity: Good

Type of Brick and Masonry Number of Stories: 1 Construction:

Window type: Metal swing-out Floor Elevation: Ground

Basement: Y (Below grade steam plant) Roof Construction: steel truss

Floor Reinforced concrete Wall Construction: 12" brick

Construction:

Type of Corrugated asbestos Foundation Reinforced concrete

Roofing: (transite)/asphalt and gravel on Construction: monitors

Largest 13' 5" x 12' 6" Width: 68' 3"

Door:

Length: 262' 10" Type of Heating: Steam

Ceiling Height: 16' 0" Lightning No Protection:

Type of Air None Type of Lighting: Incandescent/mixed Conditioning:

Electrical 120/230 3phase Water Service: Y

Electrical 120/230 3phase Water Service: Y Power:

Type of Fire Hand extinguishers Toilet Capacity: 3 Protection:

Sanitary Sewer: Y Waste/garbage: N

Floor drains: Y Asbestos: Y (see comments)

Lead Based Detected

Lead Based Detected
Paint:

materials:

Comments: Overhead doors at each end (north/south) electrically operated. Overhead crane foundation remains. Other regulated materials present in fluorescent lights & ballasts and

four (4) water fountains stored in building, potentially present in floor trenches and sumps. Floor stained. Asbestos containing material in pipe insulation, floor tile, covebase &

mastic, window caulk, and metal panel mastic.

#### FORMER MAINTENANCE GARAGE

Building 5 North side looking south. Note electric powered overhead door.

#### FORMER MAINTENANCE GARAGE

Building 5 East side of building from northeast corner. Note stack for gas fired boiler (inactive) for steam/heat.

Page 18 of 340 03-Apr-2008

#### FORMER MAINTENANCE GARAGE

Building 5 South end of building looking north.

#### FORMER MAINTENANCE GARAGE

Building 5 West side of building from southwest corner. Building 15 in background, Building 6 to left.

Page 19 of 340 03-Apr-2008

FORMER MAINTENANCE GARAGE

Building 5 "90 Day Storage" area located at north end of Building 5.