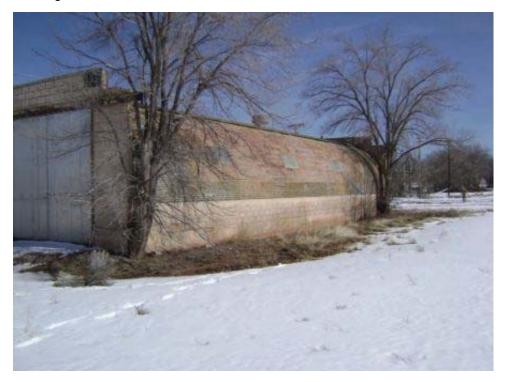

Structure ID: B005 Date inspected: 16-Feb-2008

Building FORMER MAINTENANCE Present Use: Vehicle shop, storage

Designation: GARAGE

Other regulated Y (see comments)

Historic Use: Vehicle shop Structural integrity: Good

Type of Brick and Masonry Number of Stories: 1 Construction:

Window type: Metal swing-out Floor Elevation: Ground

Basement: Y (Below grade steam plant) Roof Construction: steel truss

Floor Reinforced concrete Wall Construction: 12" brick

Construction:

Type of Corrugated asbestos Foundation Reinforced concrete

Roofing: (transite)/asphalt and gravel on Construction: monitors

Largest 13' 5" x 12' 6" Width: 68' 3"

Door:

Length: 262' 10" Type of Heating: Steam

Ceiling Height: 16' 0" Lightning No Protection:

Type of Air None Type of Lighting: Incandescent/mixed Conditioning:

Electrical 120/230 3phase Water Service: Y

Electrical 120/230 3phase Water Service: Y Power:

Type of Fire Hand extinguishers Toilet Capacity: 3 Protection:

Sanitary Sewer: Y Waste/garbage: N

Floor drains: Y Asbestos: Y (see comments)

Lead Based Detected

Lead Based Detected
Paint:

materials:

Comments: Overhead doors at each end (north/south) electrically operated. Overhead crane foundation remains. Other regulated materials present in fluorescent lights & ballasts and

four (4) water fountains stored in building, potentially present in floor trenches and sumps. Floor stained. Asbestos containing material in pipe insulation, floor tile, covebase &

mastic, window caulk, and metal panel mastic.

#### FORMER MAINTENANCE GARAGE

Building 5 North side looking south. Note electric powered overhead door.

#### FORMER MAINTENANCE GARAGE

Building 5 East side of building from northeast corner. Note stack for gas fired boiler (inactive) for steam/heat.

Page 18 of 340 03-Apr-2008

#### FORMER MAINTENANCE GARAGE

Building 5 South end of building looking north.

#### FORMER MAINTENANCE GARAGE

Building 5 West side of building from southwest corner. Building 15 in background, Building 6 to left.

Page 19 of 340 03-Apr-2008

FORMER MAINTENANCE GARAGE

Building 5 "90 Day Storage" area located at north end of Building 5.