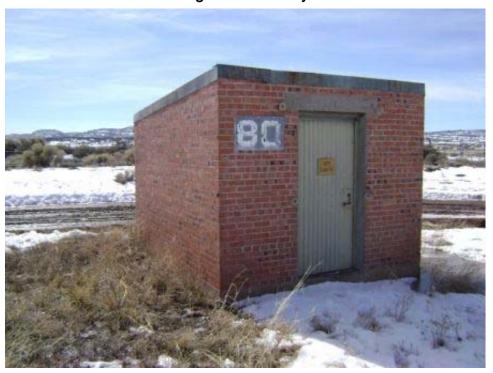

Page 72 of 340 03-Apr-2008

Structure ID: B022 Date inspected: 13-Feb-2008

Building PUMP HOUSE Present Use: Sewage disposal plant control

Designation: house

Historic Use: Sewage disposal plant control house Structural integrity: Good

Type of Reinforced concrete and brick Number of Stories:

Construction:

Paint:

Other regulated N

Window type: Metal swing-out Floor Elevation: Ground

Basement: N Roof Construction: Steel Deck

Floor Reinforced concrete Wall Construction: 8" Brick masonry

Type of Asphalt and gravel Foundation Reinforced concrete

Type of Asphalt and gravel Foundation Reinforced concrete Roofing: Construction:

Largest 3' 0" x 7' 0" Width: 15' 9" Door:

Length: 17' 9" Type of Heating: None

Ceiling Height: 12' 0" Lightning No

Protection:

Type of Air None Type of Lighting: Incandescent Conditioning:

Electrical 120/240 Water Service: Y Power:

Type of Fire Hand extinguishers (not present) Toilet Capacity: None Protection:

Sanitary Sewer: Y (part of sewer system) Waste/garbage: N

Floor drains: N Asbestos: N

Lead Based Detected

materials:

Comments: Historic real property value erroneous. Structure appears in good shape, operational

capability not verified.

Page 73 of 340 03-Apr-2008

PUMP HOUSE

Building 22 West side of structure looking east.

**PUMP HOUSE** 

Building 22 South side of structure looking north.

Page 74 of 340 03-Apr-2008

### **PUMP HOUSE**

Building 22 East side of structure looking west. Note grates and valve standards for plant operations.

### **PUMP HOUSE**

Building 22 North side of structure looking south.

Page 75 of 340 03-Apr-2008

This page intentionally left blank

Page 76 of 340 03-Apr-2008

Structure ID: B023 Date inspected: 13-Feb-2008