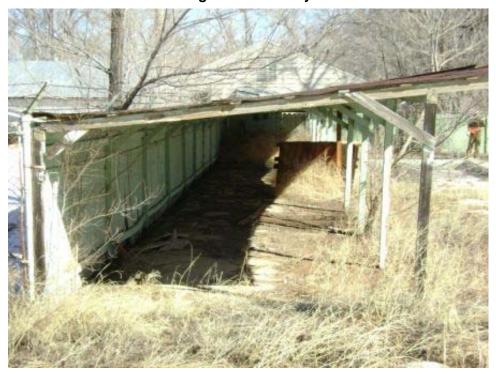

#### FORMER MAINTENANCE GARAGE

Building 5 West side of building from southwest corner. Building 15 in background, Building 6 to left.

Page 19 of 340 03-Apr-2008

FORMER MAINTENANCE GARAGE

Building 5 "90 Day Storage" area located at north end of Building 5.