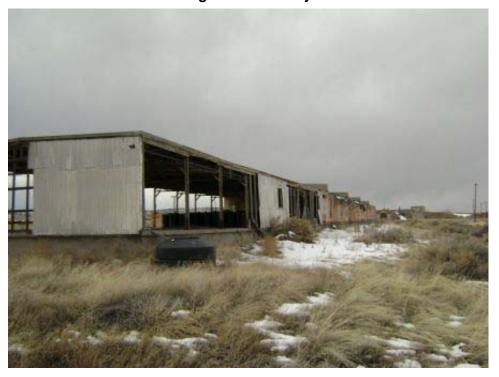

#### FORMER MAINTENANCE GARAGE

Building 5 West side of building from southwest corner. Building 15 in background, Building 6 to left.

Page 19 of 340 03-Apr-2008

FORMER MAINTENANCE GARAGE

Building 5 "90 Day Storage" area located at north end of Building 5.

Page 20 of 340 03-Apr-2008

Structure ID: B006 Date inspected: 12-Feb-2008

Building MOTOR FUEL STATION Present Use: Diesel drum storage

Designation:

Historic Use: Vehicle fuel station Structural inter-

Type of Brick and Masonry Number of Stories: 1

Construction:

Window type: Metal swing-out Floor Elevation: Ground

Basement: N Roof Construction: Steel deck

Floor Reinforced concrete Wall Construction: 8" Brick masonry

Type of Asphalt and gravel Foundation Reinforced concrete Roofing: Construction: