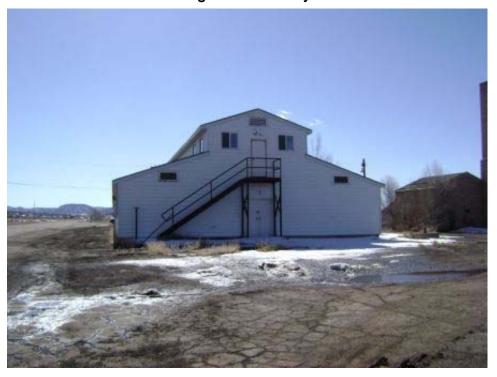

Building 1 South side looking north

Page 3 of 340 03-Apr-2008

This page intentionally left blank

Page 4 of 340 03-Apr-2008

Structure ID: B002 Date inspected: 16-Feb-2008

Building LIVING QUARTERS, DISPENSARY Present Use: Vacant except for water Designation: AND WATER TREATMENT PLANT treatment plant

Historic Use: Dispensery, Living Quarters, Water Structural integrity: Good

treatment plant

Type of Brick and Masonry Number of Stories: Construction:

Window type: Metal casement Floor Elevation: Ground

Basement: Y Roof Construction: Steel deck

Other regulated Y (see comments)

Page 5 of 340 03-Apr-2008

LIVING QUARTERS, DISPENSARY AND WATER TREATMENT PLANT

Building 2 West (Front) side of structure. Post water treatment facility is located in the right, low rise, portion of the building.