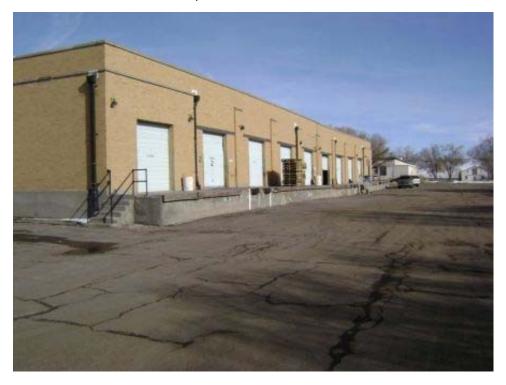

Structure ID: B005 Date inspected: 16-Feb-2008

Building FORMER MAINTENANCE Present Use: Vehicle shop, storage

Designation: GARAGE

Other regulated Y (see comments)

Historic Use: Vehicle shop Structural integrity: Good

Type of Brick and Masonry Number of Stories: 1 Construction:

Window type: Metal swing-out Floor Elevation: Ground

Basement: Y (Below grade steam plant) Roof Construction: steel truss

Floor Reinforced concrete Wall Construction: 12" brick

Construction:

Type of Corrugated asbestos Foundation Reinforced concrete

Roofing: (transite)/asphalt and gravel on Construction: monitors

Largest 13' 5" x 12' 6" Width: 68' 3"

Door:

Length: 262' 10" Type of Heating: Steam

Ceiling Height: 16' 0" Lightning No Protection:

Type of Air None Type of Lighting: Incandescent/mixed Conditioning:

Electrical 120/230 3phase Water Service: Y

Electrical 120/230 3phase Water Service: Y Power:

Type of Fire Hand extinguishers Toilet Capacity: 3 Protection:

Sanitary Sewer: Y Waste/garbage: N

Floor drains: Y Asbestos: Y (see comments)

Lead Based Detected

Lead Based Detected
Paint:

materials:

Comments: Overhead doors at each end (north/south) electrically operated. Overhead crane foundation remains. Other regulated materials present in fluorescent lights & ballasts and

four (4) water fountains stored in building, potentially present in floor trenches and sumps. Floor stained. Asbestos containing material in pipe insulation, floor tile, covebase &

mastic, window caulk, and metal panel mastic.

#### FORMER MAINTENANCE GARAGE

Building 5 North side looking south. Note electric powered overhead door.

#### FORMER MAINTENANCE GARAGE

Building 5 East side of building from northeast corner. Note stack for gas fired boiler (inactive) for steam/heat.

Page 18 of 340 03-Apr-2008

#### FORMER MAINTENANCE GARAGE

Building 5 South end of building looking north.

#### FORMER MAINTENANCE GARAGE

Building 5 West side of building from southwest corner. Building 15 in background, Building 6 to left.

Page 19 of 340 03-Apr-2008

FORMER MAINTENANCE GARAGE

Building 5 "90 Day Storage" area located at north end of Building 5.