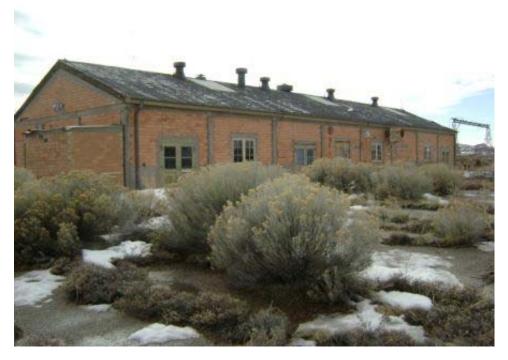

Structure ID: B001 Date inspected: 12-Feb-2008

Building

Designation:

ADMINISTRATION BUILDING Present Use:

Historic Use: Administration Structural integrity: Good

Type of Construction: Window type:

**Brick and Masonry** 

Casement Floor Elevation: Ground

Υ Basement: Roof Construction: Steel deck

Floor

Construction:

Metal deck w/Reinforced concrete

Wall Construction: 8" Brick masonry

Number of Stories:

Foundation

Construction:

**Toilet Capacity:** 

Administration

Reinforced concrete

No

4

Type of Asphalt and gravel w/elastomeric

Roofing: membrane

Largest Door:

Length:

4' 0" x 7' 6"

87' 2"

Width: 45' 0"

Type of Heating: Electric (1st flr only) Ceiling Height: 7-6 b, 9-5 1st, 9-0 2nd

Lightning Protection:

Wall unit (1st flr only)

Type of Air Conditioning:

Type of Lighting: Fluorescent

Electrical 120/240 Water Service: Υ Power:

Type of Fire Hand extinguishers Protection:

Sanitary Sewer: Y Waste/garbage: Ν

Floor drains: Y (floor tile, sheet vinyl) Asbestos:

Lead Based

Paint:

Detected

Other regulated Y (see comments)

materials:

Comments: Currently used as Headquarters for BRAC activities and caretaker operations. Other

> regulated materials present in fluorescent lights & ballasts, smoke detectors, emergency lights, lighted exit signs, and water fountain. Mold present on second floor in southeast corner, roof leaks in this area of the building. Pipe insulation presumed to contain asbestos is located in a vertical wall chase running from the basement to the restrooms on upper

#### **ADMINISTRATION BUILDING**

Building 1North side

**ADMINISTRATION BUILDING** 

Building 1 East side looking west

Page 2 of 340 03-Apr-2008

ADMINISTRATION BUILDING

Building 1 West side looking east

**ADMINISTRATION BUILDING** 