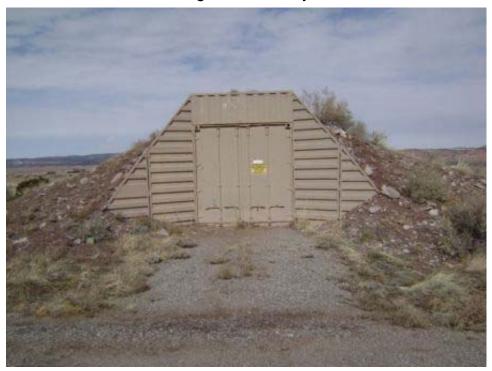

Building INCINERATOR Present Use: Inactive

Designation:

Other regulated N

Historic Use: Incinerator Structural integrity: Good

Type of Reinforced concrete and brick Number of Stories: 1 Construction:

Window type: NA Floor Elevation: Ground

Basement: N Roof Construction: Concrete slab

Floor Concrete Wall Construction: Reinforced concrete and brick

Construction: Wall Construction. Reinforced concrete and br

Type of Concrete slab Foundation Reinforced concrete Roofing: Construction:

Largest NA Width: 6' 6"

Door:

Length: 8' 3" (13' 6" including stack) Type of Heating: None

Ceiling Height: None Lightning No

Protection:

Type of Air None Type of Lighting: None Conditioning:

Electrical None Water Service: N
Power:

Type of Fire None Toilet Capacity: None Protection:

Sanitary Sewer: N Waste/garbage: N

Floor drains: N Asbestos: Y (see comments)

Aspesios. If (see confinents)

Lead Based Not Found Paint:

materials:

Comments: Approximately 13 linear feet of 6" diameter presumed cement asbestos pipe laying on

ground outside north wall of building.

Page 69 of 340 03-Apr-2008