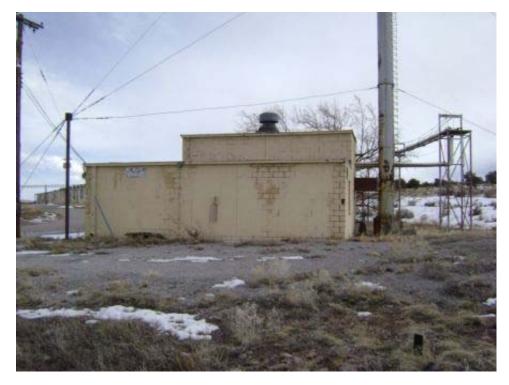

Page 20 of 340 03-Apr-2008

Structure ID: B006 Date inspected: 12-Feb-2008

Building MOTOR FUEL STATION Present Use: Diesel drum storage

Designation:

Historic Use: Vehicle fuel station Structural inter-

Type of Brick and Masonry Number of Stories: 1

Construction:

Window type: Metal swing-out Floor Elevation: Ground

Basement: N Roof Construction: Steel deck

Floor Reinforced concrete Wall Construction: 8" Brick masonry

Type of Asphalt and gravel Foundation Reinforced concrete Roofing: Construction:

Largest 3' 6" x 7' 6" Width: 20' 0" Door:

Length: 20' 0" Type of Heating: Steam

Ceiling Height: 7' 11" Lightning No Protection:

Type of Air None Type of Lighting: Incandescent/mixed Conditioning:

Electrical 120/240 Water Service: Y (off)

Power:

Type of Fire None Toilet Capacity: None

Type of Fire None Toilet Capacity: None Protection:

Sanitary Sewer: Y Waste/garbage: N
Floor drains: N
Ashestos: N

Floor drains: N Asbestos: N
Lead Based Detected

Other regulated Y (see comments) materials:

Paint:

Comments: Other regulated materials potentially present in drums stored inside building. Floor

stained. Fuel pumps, tanks, and piping removed.

Page 21 of 340 03-Apr-2008

#### **MOTOR FUEL STATION**

Building 6 West side of building looking east. Building 5 in background. Former fuel tank sites (removed) are in foreground and to left and right of Building 6.