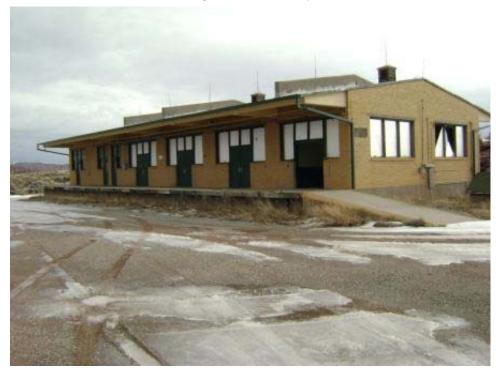

Structure ID: B005 Date inspected: 16-Feb-2008

Building FORMER MAINTENANCE Present Use: Vehicle shop, storage

Designation: GARAGE

Other regulated Y (see comments)

Historic Use: Vehicle shop Structural integrity: Good

Type of Brick and Masonry Number of Stories: 1 Construction:

Window type: Metal swing-out Floor Elevation: Ground

Basement: Y (Below grade steam plant) Roof Construction: steel truss

Floor Reinforced concrete Wall Construction: 12" brick

Construction:

Type of Corrugated asbestos Foundation Reinforced concrete

Roofing: (transite)/asphalt and gravel on Construction: monitors

Largest 13' 5" x 12' 6" Width: 68' 3"

Door:

Length: 262' 10" Type of Heating: Steam

Ceiling Height: 16' 0" Lightning No Protection:

Type of Air None Type of Lighting: Incandescent/mixed Conditioning:

Electrical 120/230 3phase Water Service: Y

Electrical 120/230 3phase Water Service: Y Power:

Type of Fire Hand extinguishers Toilet Capacity: 3 Protection:

Sanitary Sewer: Y Waste/garbage: N

Floor drains: Y Asbestos: Y (see comments)

Lead Based Detected

Lead Based Detected
Paint:

materials:

Comments: Overhead doors at each end (north/south) electrically operated. Overhead crane foundation remains. Other regulated materials present in fluorescent lights & ballasts and

four (4) water fountains stored in building, potentially present in floor trenches and sumps. Floor stained. Asbestos containing material in pipe insulation, floor tile, covebase &

mastic, window caulk, and metal panel mastic.

#### FORMER MAINTENANCE GARAGE

Building 5 North side looking south. Note electric powered overhead door.

#### FORMER MAINTENANCE GARAGE

Building 5 East side of building from northeast corner. Note stack for gas fired boiler (inactive) for steam/heat.

Page 18 of 340 03-Apr-2008

#### FORMER MAINTENANCE GARAGE

Building 5 South end of building looking north.

#### FORMER MAINTENANCE GARAGE

Building 5 West side of building from southwest corner. Building 15 in background, Building 6 to left.

Page 19 of 340 03-Apr-2008

FORMER MAINTENANCE GARAGE

Building 5 "90 Day Storage" area located at north end of Building 5.