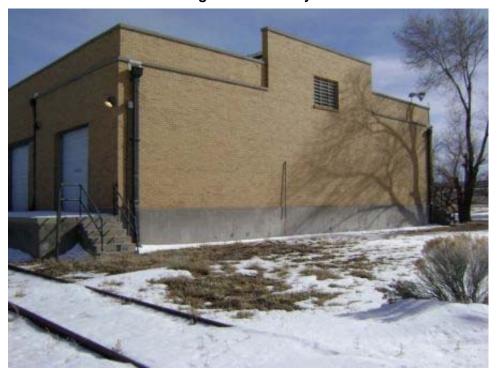

#### **MACHINE SHOP**

Building 9 Northwest corner looking at west end of building. Note low concrete wall surrounding "scrap" storage area.

Page 35 of 340 03-Apr-2008

**MACHINE SHOP** 

Building 9 Southwest corner looking at south side of building.

**MACHINE SHOP** 

Building 9 Scrap storage area at west end of building.

Page 36 of 340 03-Apr-2008

Structure ID: B010 Date inspected: 12-Feb-2008

Building SALVAGE AND COAL TEST Present Use: Storage

Designation: BUILDING