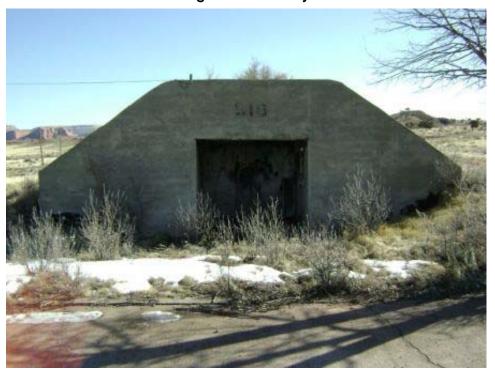

Type of Corrugated metal Foundation NA Roofing: Construction:

Largest NA Width: 5' 0" Door:

Length: 5' 0" Type of Heating: None

Ceiling Height: NA Lightning No Protection:

Type of Air None Type of Lighting: None Conditioning:

Electrical None Water Service: N

Type of Fire None Toilet Capacity:

Sanitary Sewer: N Waste/garbage: N

Floor drains: N Asbestos: N

Lead Based Detected
Paint:

Other regulated N

materials:

Comments: