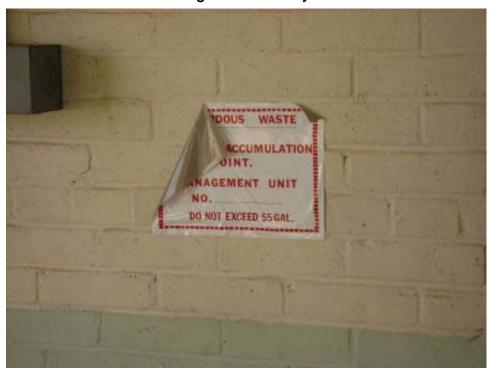

Type of Fire Hand extinguishers (not present) **Toilet Capacity:** None Protection:

Sanitary Sewer: Y Waste/garbage: Ν

Floor drains: Asbestos: Ν Lead Based Not Found

Paint:

materials:

Comments: Other regulated materials potentially present in trough along interior west wall and in sump. Floor stained. Placard indicates building used as hazardous waste accumulation

point.

Other regulated Y (see comments)

Page 25 of 340 03-Apr-2008

PAINT SHOP
Building 7 North side of building looking south. Building 9 in background.

PAINT SHOP

Building 7 East side of building looking west.