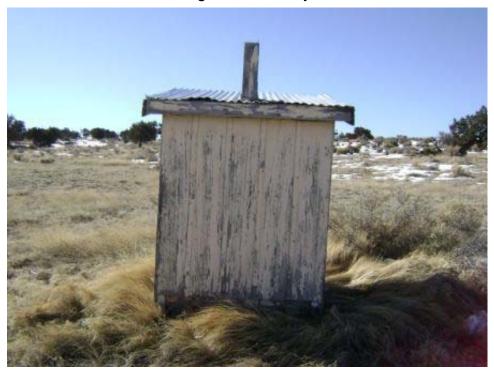

Type of Corrugated metal Foundation NA Roofing: Construction:

Largest NA Width: 5' 0" Door:

Length: 5' 0" Type of Heating: None

Ceiling Height: NA Lightning No Protection:

Type of Air None Type of Lighting: None Conditioning:

Electrical None Water Service: N

Type of Fire None Toilet Capacity:

Sanitary Sewer: N Waste/garbage: N

Floor drains: N Asbestos: N

Lead Based Detected
Paint:

Other regulated N

materials:

Comments: