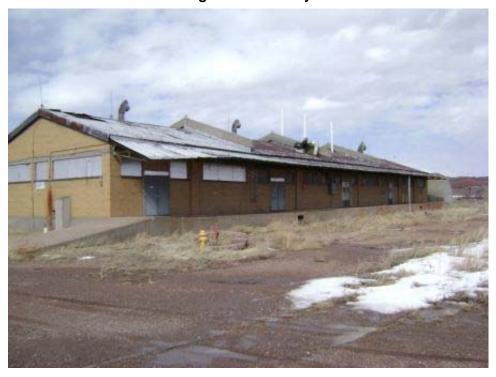

#### **ADMINISTRATION BUILDING**

Building 1North side

**ADMINISTRATION BUILDING** 

Building 1 East side looking west

Page 2 of 340 03-Apr-2008

ADMINISTRATION BUILDING

Building 1 West side looking east

**ADMINISTRATION BUILDING** 

Building 1 South side looking north

Page 3 of 340 03-Apr-2008

This page intentionally left blank

Page 4 of 340 03-Apr-2008

Structure ID: B002 Date inspected: 16-Feb-2008

Building LIVING QUARTERS, DISPENSARY Present Use: Vacant except for water Designation: AND WATER TREATMENT PLANT treatment plant