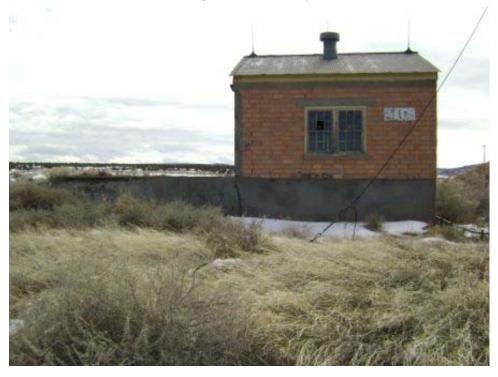

Page 72 of 340 03-Apr-2008

Structure ID: B022 Date inspected: 13-Feb-2008

Building PUMP HOUSE Present Use: Sewage disposal plant control

Designation: house

Historic Use: Sewage disposal plant control house Structural integrity: Good

Type of Reinforced concrete and brick Number of Stories:

Construction:

Paint:

Other regulated N

Window type: Metal swing-out Floor Elevation: Ground

Basement: N Roof Construction: Steel Deck

Floor Reinforced concrete Wall Construction: 8" Brick masonry

Type of Asphalt and gravel Foundation Reinforced concrete

Type of Asphalt and gravel Foundation Reinforced concrete Roofing: Construction:

Largest 3' 0" x 7' 0" Width: 15' 9" Door:

Length: 17' 9" Type of Heating: None

Ceiling Height: 12' 0" Lightning No

Protection:

Type of Air None Type of Lighting: Incandescent Conditioning:

Electrical 120/240 Water Service: Y Power:

Type of Fire Hand extinguishers (not present) Toilet Capacity: None Protection:

Sanitary Sewer: Y (part of sewer system) Waste/garbage: N

Floor drains: N Asbestos: N

Lead Based Detected

materials:

Comments: Historic real property value erroneous. Structure appears in good shape, operational

capability not verified.

Page 73 of 340 03-Apr-2008

PUMP HOUSE

Building 22 West side of structure looking east.

**PUMP HOUSE** 

Building 22 South side of structure looking north.

Page 74 of 340 03-Apr-2008

### **PUMP HOUSE**

Building 22 East side of structure looking west. Note grates and valve standards for plant operations.

### **PUMP HOUSE**

Building 22 North side of structure looking south.

Page 75 of 340 03-Apr-2008

This page intentionally left blank

Page 76 of 340 03-Apr-2008

Structure ID: B023 Date inspected: 13-Feb-2008