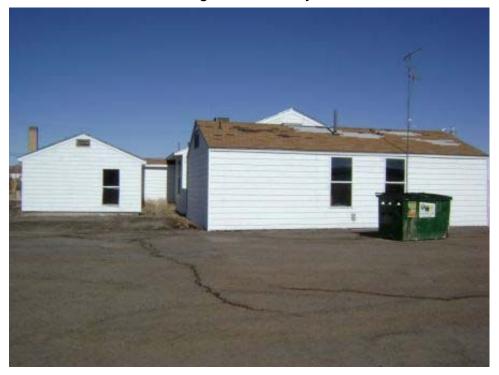

Building PAINT SHOP Present Use: Plumbing supplies and drum storage

Designation:

Historic Use: Paint shop Structural integrity: Good

Type of **Brick and Masonry** Number of Stories: 1

Construction:

Window type: Metal swing-out Floor Elevation: Rail Car High (Dock High)

Basement: Roof Construction: Steel Deck

Floor Reinforced concrete Wall Construction: 13" Brick Construction:

Type of Asphalt and gravel Foundation Reinforced concrete

Roofing: Construction:

8' 4" x 9' 0" Largest Width: 31' 4" Door:

Length: 50' 0" Type of Heating: Steam (not functional)

Ceiling Height: 9' 4" Lightning No

Protection:

Type of Air None Type of Lighting: Incandescent/mixed Conditioning:

Electrical 120/240 Water Service: Y (off) Power:

Type of Fire Hand extinguishers (not present) **Toilet Capacity:** None Protection:

Sanitary Sewer: Y Waste/garbage: Ν

Floor drains: Asbestos: Ν Lead Based Not Found

Paint:

materials:

Comments: Other regulated materials potentially present in trough along interior west wall and in sump. Floor stained. Placard indicates building used as hazardous waste accumulation

point.

Other regulated Y (see comments)

Page 25 of 340 03-Apr-2008

PAINT SHOP
Building 7 North side of building looking south. Building 9 in background.

PAINT SHOP

Building 7 East side of building looking west.

Page 26 of 340 03-Apr-2008

#### **PAINT SHOP**

Building 7 Southwest corner of building looking northeast. Building 8 in background.

#### **PAINT SHOP**

Building 7 West side of building looking east.

Page 27 of 340 03-Apr-2008

#### **PAINT SHOP**

Building 7 Interior of building at location of former hazardous waste accumulation point (south wall).

#### **PAINT SHOP**

Building 7 Interior of Building 7 showing contents as of March 2008. Drums contain lube oil or are empty.

Page 28 of 340 03-Apr-2008

Structure ID: B008 Date inspected: 12-Feb-2008

Building **CARPENTER SHOP** Present Use: General storage Designation: