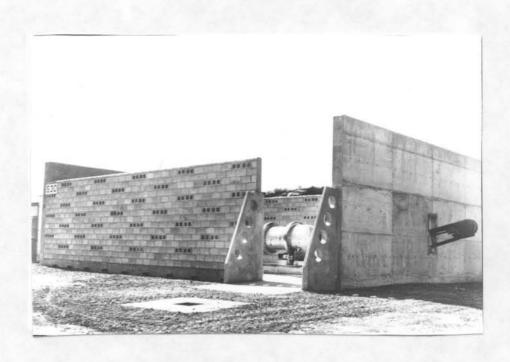

Building INCINERATOR Present Use: Inactive

Designation:

Other regulated N

Historic Use: Incinerator Structural integrity: Good

Type of Reinforced concrete and brick Number of Stories: 1 Construction:

Window type: NA Floor Elevation: Ground

Basement: N Roof Construction: Concrete slab

Floor Concrete Wall Construction: Reinforced concrete and brick

Construction: Wall Construction. Reinforced concrete and br

Type of Concrete slab Foundation Reinforced concrete Roofing: Construction:

Largest NA Width: 6' 6"

Door:

Length: 8' 3" (13' 6" including stack) Type of Heating: None

Ceiling Height: None Lightning No

Protection:

Type of Air None Type of Lighting: None Conditioning:

Electrical None Water Service: N
Power:

Type of Fire None Toilet Capacity: None Protection:

Sanitary Sewer: N Waste/garbage: N

Floor drains: N Asbestos: Y (see comments)

Aspesios. If (see confinents)

Lead Based Not Found Paint:

materials:

Comments: Approximately 13 linear feet of 6" diameter presumed cement asbestos pipe laying on

ground outside north wall of building.

Page 69 of 340 03-Apr-2008

### **INCINERATOR**

Building 21 South side of structure looking north.

#### **INCINERATOR**

Building 21 Southeast corner looking at east and south side of structure showing stack cleanout.

Page 70 of 340 03-Apr-2008

#### **INCINERATOR**

Building 21 North side of structure looking south.

#### **INCINERATOR**

Building 21 West side of structure looking east. Note cleanout door and disconnected electric service.

Page 71 of 340 03-Apr-2008

**INCINERATOR** 

Building 21 Portion of cement asbestos pipe next to incinerator.