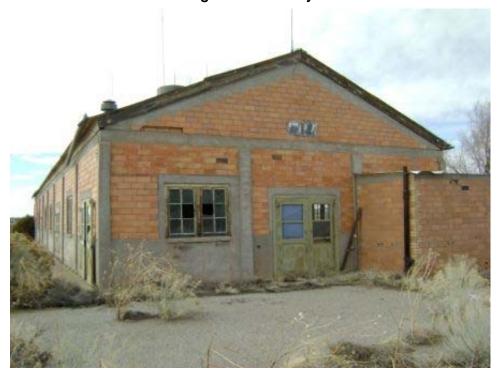

Building MACHINE SHOP Present Use: Vacant

Historic Use: Machine shop, Directorate for

Designation:

Protection:

Other regulated Y (see comments)

Structural integrity: Good services and signal shop

Type of Brick and Masonry Number of Stories: 1 Construction:

Window type: Metal swing-out Floor Elevation: Ground

Basement: Roof Construction: Steel Deck

Floor Concrete and wood blocking Wall Construction: 12" Brick

Construction:

Type of Asphalt and gravel Foundation Reinforced concrete Roofing: Construction:

Largest 14' 0" x 17' 1" Width: 75' 8"

Door:

220' 8" Length: Type of Heating: Steam (not functional)

26' 8" West wing, 14' 0" East wing Ceiling Height: Lightning No

Protection:

Type of Air None Type of Lighting: Incandescent/mixed Conditioning:

Electrical 120/240 (off) Water Service: Y (off) Power:

Type of Fire Hand extinguishers (not present) **Toilet Capacity:** 4

Sanitary Sewer: Y Waste/garbage: Υ

Floor drains: Υ Asbestos: Ν

Lead Based Detected

Paint:

materials:

Comments: Other regulated materials present in fluorescent lights & ballasts, potentially present in pipe

trenches and sump. Floor stained. Mold present in southeast corner of building.

#### **MACHINE SHOP**

Building 9 Northeast corner looking southwest at east end of building. Building 12, Navajo Nation Food distribution warehouse in background.

#### **MACHINE SHOP**

Building 9 North east corner looking southwest at north side of building.

Page 34 of 340 03-Apr-2008

**MACHINE SHOP** 

Building 9 North side of building showing bricked overhead door.

#### **MACHINE SHOP**

Building 9 Northwest corner looking at west end of building. Note low concrete wall surrounding "scrap" storage area.

Page 35 of 340 03-Apr-2008

**MACHINE SHOP** 

Building 9 Southwest corner looking at south side of building.

**MACHINE SHOP** 

Building 9 Scrap storage area at west end of building.

Page 36 of 340 03-Apr-2008

Structure ID: B010 Date inspected: 12-Feb-2008

Building SALVAGE AND COAL TEST Present Use: Storage

Designation: BUILDING