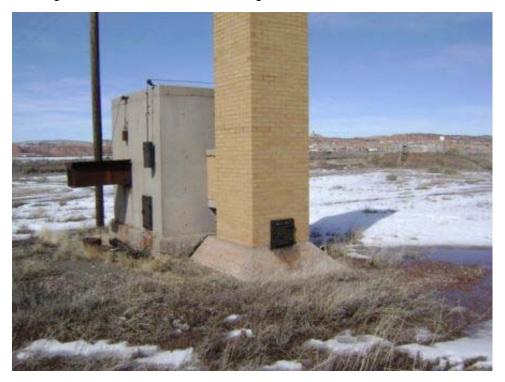

Building INCINERATOR Present Use: Inactive

Designation:

Other regulated N

Historic Use: Incinerator Structural integrity: Good

Type of Reinforced concrete and brick Number of Stories: 1 Construction:

Window type: NA Floor Elevation: Ground

Basement: N Roof Construction: Concrete slab

Floor Concrete Wall Construction: Reinforced concrete and brick

Construction: Wall Construction. Reinforced concrete and br

Type of Concrete slab Foundation Reinforced concrete Roofing: Construction:

Largest NA Width: 6' 6"

Door:

Length: 8' 3" (13' 6" including stack) Type of Heating: None

Ceiling Height: None Lightning No

Protection:

Type of Air None Type of Lighting: None Conditioning:

Electrical None Water Service: N
Power:

Type of Fire None Toilet Capacity: None Protection:

Sanitary Sewer: N Waste/garbage: N

Floor drains: N Asbestos: Y (see comments)

Aspesios. If (see confinents)

Lead Based Not Found Paint:

materials:

Comments: Approximately 13 linear feet of 6" diameter presumed cement asbestos pipe laying on

ground outside north wall of building.

Page 69 of 340 03-Apr-2008

#### **INCINERATOR**

Building 21 West side of structure looking east. Note cleanout door and disconnected electric service.

Page 71 of 340 03-Apr-2008

**INCINERATOR** 

Building 21 Portion of cement asbestos pipe next to incinerator.