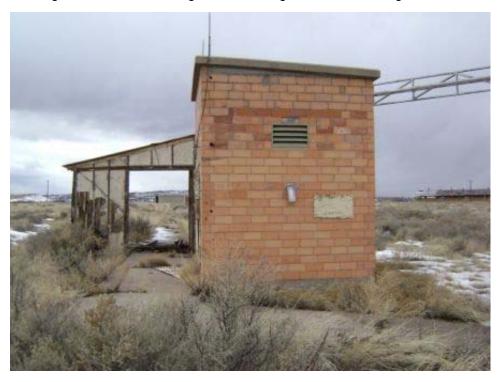

Building INCINERATOR Present Use: Inactive

Designation:

Other regulated N

Historic Use: Incinerator Structural integrity: Good

Type of Reinforced concrete and brick Number of Stories: 1 Construction:

Window type: NA Floor Elevation: Ground

Basement: N Roof Construction: Concrete slab

Floor Concrete Wall Construction: Reinforced concrete and brick

Construction: Wall Construction. Reinforced concrete and br

Type of Concrete slab Foundation Reinforced concrete Roofing: Construction:

Largest NA Width: 6' 6"

Door:

Length: 8' 3" (13' 6" including stack) Type of Heating: None

Ceiling Height: None Lightning No

Protection:

Type of Air None Type of Lighting: None Conditioning:

Electrical None Water Service: N
Power:

Type of Fire None Toilet Capacity: None Protection:

Sanitary Sewer: N Waste/garbage: N

Floor drains: N Asbestos: Y (see comments)

Aspesios. If (see confinents)

Lead Based Not Found Paint:

materials:

Comments: Approximately 13 linear feet of 6" diameter presumed cement asbestos pipe laying on

ground outside north wall of building.

Page 69 of 340 03-Apr-2008

### **INCINERATOR**

Building 21 South side of structure looking north.

#### **INCINERATOR**

Building 21 Southeast corner looking at east and south side of structure showing stack cleanout.

Page 70 of 340 03-Apr-2008

#### **INCINERATOR**

Building 21 North side of structure looking south.

#### **INCINERATOR**

Building 21 West side of structure looking east. Note cleanout door and disconnected electric service.

Page 71 of 340 03-Apr-2008

**INCINERATOR** 

Building 21 Portion of cement asbestos pipe next to incinerator.