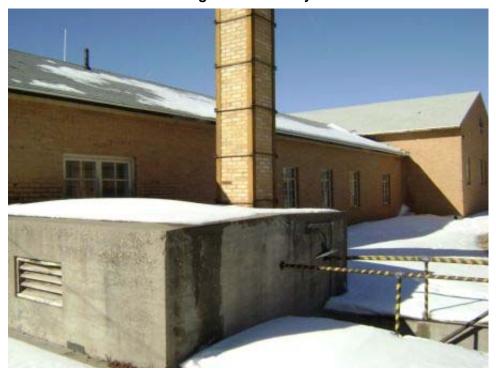

#### FORMER MAINTENANCE GARAGE

Building 5 North side looking south. Note electric powered overhead door.

#### FORMER MAINTENANCE GARAGE

Building 5 East side of building from northeast corner. Note stack for gas fired boiler (inactive) for steam/heat.

Page 18 of 340 03-Apr-2008

#### FORMER MAINTENANCE GARAGE

Building 5 South end of building looking north.

#### FORMER MAINTENANCE GARAGE

Building 5 West side of building from southwest corner. Building 15 in background, Building 6 to left.

Page 19 of 340 03-Apr-2008

FORMER MAINTENANCE GARAGE

Building 5 "90 Day Storage" area located at north end of Building 5.