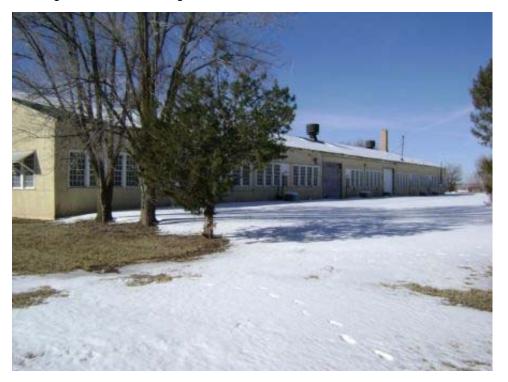

#### FORMER MAINTENANCE GARAGE

Building 5 North side looking south. Note electric powered overhead door.

#### FORMER MAINTENANCE GARAGE

Building 5 East side of building from northeast corner. Note stack for gas fired boiler (inactive) for steam/heat.

Page 18 of 340 03-Apr-2008

#### FORMER MAINTENANCE GARAGE

Building 5 South end of building looking north.

#### FORMER MAINTENANCE GARAGE

Building 5 West side of building from southwest corner. Building 15 in background, Building 6 to left.

Page 19 of 340 03-Apr-2008

FORMER MAINTENANCE GARAGE

Building 5 "90 Day Storage" area located at north end of Building 5.