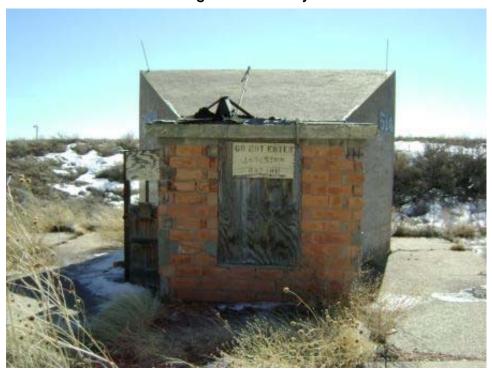

| Structure ID | <b>Building Designation</b>                         | Year<br>Constructed | Present Use | Historic Use                                    | Type of Construction                | Structural<br>Integrity | Date<br>inspected |
|--------------|-----------------------------------------------------|---------------------|-------------|-------------------------------------------------|-------------------------------------|-------------------------|-------------------|
| B033         | DUNNAGE SHOP                                        | 1943                | Storage     | Field dunnage shop                              | Wood frame                          | Good                    | 16-Feb-2008       |
| B510         | VACUUM<br>PRODUCER<br>BUILDING                      | 1948                | Vacant      | Vacuum producer building                        | Reinforced concrete and tile        | Poor                    | 15-Feb-2008       |
| B511         | SERVICE MAGAZINE                                    | 1948                | Vacant      | Service magazine                                | Reinforced concrete and hollow tile | Fair                    | 15-Feb-2008       |
| B512         | SERVICE MAGAZINE                                    | 1948                | Vacant      | Service magazine                                | Reinforced concrete and hollow tile | Good                    | 15-Feb-2008       |
| B513         | SERVICE MAGAZINE                                    | 1948                | Vacant      | Service magazine                                | Reinforced concrete and hollow tile | Fair                    | 15-Feb-2008       |
| B514         | DEBOOSTERING<br>BARRICADE                           | 1948                | Vacant      | Deboostering barricade                          | Reinforced concrete and tile        | Poor (control building) | 16-Feb-2008       |
| B515         | AMMUNITION<br>PAINTING/ACID<br>WASHOUT              | 1948                | Vacant      | Clean and paint building                        | Reinforced concrete and tile        | Good                    | 14-Feb-2008       |
| B516         | AMMUNITION<br>RECEIVING<br>BUILDING                 |                     | Vacant      | Ammunition receiving building                   | Reinforced concrete and tile        | Good                    | 14-Feb-2008       |
| B517         | DISASSEMBLY<br>PLANT EQUIPMENT<br>STORAGE BUILDING  |                     | Demolished  | Demolished                                      | Demolished                          | Demolished              | 17-Feb-2008       |
| B517L        | LATRINE                                             |                     | Vacant      | Latrine (outhouse)                              | Wood                                | Poor                    | 17-Feb-2008       |
| B518         | DISASSEMBLY<br>PLANT REMOTE<br>CONTROL SHELTER      | 1948                | Vacant      | Remote control shelter with television receiver | Reinforced concrete                 | Good                    | 17-Feb-2008       |
| B519         | DISASSEMBLY<br>PLANT MOTOR<br>GENERATOR<br>BUILDING | 1949                | Vacant      | Transformer building                            | Reinforced concrete and tile        | Poor                    | 17-Feb-2008       |
| B520         | DISASSEMBLY<br>PLANT WORK<br>MOUNT PIER             | 1949                | Vacant      | Work mount pier                                 | Reinforced concrete                 | Good                    | 17-Feb-2008       |

| Structure ID | <b>Building Designation</b>                                      | Year<br>Constructed | Present Use                | Historic Use                           | Type of Construction                                      | Structural<br>Integrity | Date<br>inspected |
|--------------|------------------------------------------------------------------|---------------------|----------------------------|----------------------------------------|-----------------------------------------------------------|-------------------------|-------------------|
| B521         | DISASSEMBLY<br>PLANT TIMBER<br>REVETTED<br>BARRICADE             | 1949                | Vacant                     | Timber revetted barricade              | Timber and earth                                          | Fair                    | 17-Feb-2008       |
| B522         | AMMUNITION<br>RENOVATION<br>BUILDING                             | 1948                | Vacant                     | Ammunition renovation                  | Concrete and tile                                         | Poor                    | 15-Feb-2008       |
| B524         | SAFETY SHELTER                                                   | 1953                | Vacant                     | Safety shelter                         | Timber with earth cover                                   | Good                    | 14-Feb-2008       |
| B526         | SAFETY SHELTER                                                   | 1953                | Vacant                     | Safety shelter                         | Timber with earth cover                                   | Fair                    | 14-Feb-2008       |
| B527         | HEATING<br>PLANT/AMMUNITION<br>NORMAL<br>MAINTENANCE<br>BUILDING | 1955                | Inactive                   | Heating plant                          | Concrete masonry<br>block                                 | Good                    | 15-Feb-2008       |
| B528         | AMMUNITION<br>MAINTENANCE<br>SHOP BUILDING                       | 1955                | Vacant                     | Ammunition normal maintenance building | Concrete and masonry                                      | Good                    | 15-Feb-2008       |
| B529         | FLAMMABLE<br>MATERIALS<br>STOREHOUSE                             | 1955                | Vacant                     | Flammable materials storehouse         | Reinforced concrete                                       | Good                    | 15-Feb-2008       |
| B530         | FORMER<br>DEACTIVATION<br>FURNACE                                | 1961                | Vacant                     | Deactivation furnace                   | Reinforced concrete,<br>structural steel, and<br>aluminum | Good                    | 14-Feb-2008       |
| B533         | SCRAP EXPLOSIVES<br>BARRICADE                                    |                     | Scrap explosives barricade | Scrap explosives barricade             | Earth                                                     | Poor                    | 17-Feb-2008       |
| B535         | HEATING<br>PLANT/INSPECTORS<br>WORKSHOP                          | 1943                | Inactive                   | Heating plant                          | Concrete and brick                                        | Fair                    | 14-Feb-2008       |
| B536         | INSPECTORS<br>WORKSHOP                                           | 1943                | Vacant                     | Inspectors workshop                    | Reinforced concrete and brick                             | Good                    | 14-Feb-2008       |
| B537         | PESTICIDE STORAGE                                                | 1941                | Vacant                     | Field battery shop                     | Brick and Masonry                                         | Good                    | 14-Feb-2008       |