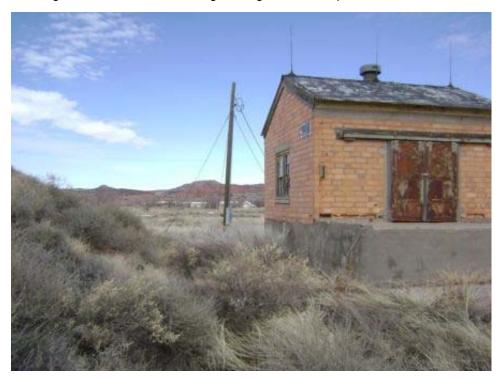

Building INCINERATOR Present Use: Inactive

Designation:

Other regulated N

Historic Use: Incinerator Structural integrity: Good

Type of Reinforced concrete and brick Number of Stories: 1 Construction:

Window type: NA Floor Elevation: Ground

Basement: N Roof Construction: Concrete slab

Floor Concrete Wall Construction: Reinforced concrete and brick

Construction: Wall Construction. Reinforced concrete and br

Type of Concrete slab Foundation Reinforced concrete Roofing: Construction:

Largest NA Width: 6' 6"

Door:

Length: 8' 3" (13' 6" including stack) Type of Heating: None

Ceiling Height: None Lightning No

Protection:

Type of Air None Type of Lighting: None Conditioning:

Electrical None Water Service: N
Power:

Type of Fire None Toilet Capacity: None Protection:

Sanitary Sewer: N Waste/garbage: N

Floor drains: N Asbestos: Y (see comments)

Aspesios. If (see confinents)

Lead Based Not Found Paint:

materials:

Comments: Approximately 13 linear feet of 6" diameter presumed cement asbestos pipe laying on

#### **INCINERATOR**

Building 21 North side of structure looking south.

#### **INCINERATOR**

Building 21 West side of structure looking east. Note cleanout door and disconnected electric service.

Page 71 of 340 03-Apr-2008

**INCINERATOR** 

Building 21 Portion of cement asbestos pipe next to incinerator.