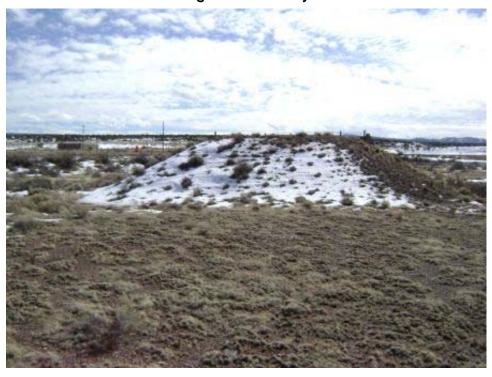

Building INCINERATOR Present Use: Inactive

Designation:

Other regulated N

Historic Use: Incinerator Structural integrity: Good

Type of Reinforced concrete and brick Number of Stories: 1 Construction:

Window type: NA Floor Elevation: Ground

Basement: N Roof Construction: Concrete slab

Floor Concrete Wall Construction: Reinforced concrete and brick

Construction: Wall Construction. Reinforced concrete and br

Type of Concrete slab Foundation Reinforced concrete Roofing: Construction:

Largest NA Width: 6' 6"

Door:

Length: 8' 3" (13' 6" including stack) Type of Heating: None

Ceiling Height: None Lightning No

Protection:

Type of Air None Type of Lighting: None Conditioning:

Electrical None Water Service: N
Power:

Type of Fire None Toilet Capacity: None Protection:

Sanitary Sewer: N Waste/garbage: N

Floor drains: N Asbestos: Y (see comments)

Aspesios. If (see confinents)

Lead Based Not Found Paint:

materials:

Comments: Approximately 13 linear feet of 6" diameter presumed cement asbestos pipe laying on

ground outside north wall of building.

Page 69 of 340 03-Apr-2008

### **INCINERATOR**

Building 21 South side of structure looking north.

#### **INCINERATOR**

Building 21 Southeast corner looking at east and south side of structure showing stack cleanout.

Page 70 of 340 03-Apr-2008

#### **INCINERATOR**

Building 21 North side of structure looking south.

#### **INCINERATOR**

Building 21 West side of structure looking east. Note cleanout door and disconnected electric service.

Page 71 of 340 03-Apr-2008

**INCINERATOR** 

Building 21 Portion of cement asbestos pipe next to incinerator.