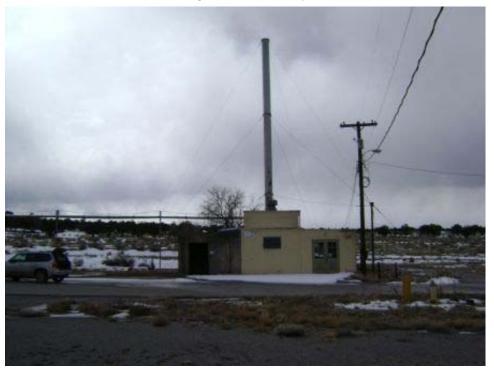

Page 72 of 340 03-Apr-2008

Structure ID: B022 Date inspected: 13-Feb-2008

Building PUMP HOUSE Present Use: Sewage disposal plant control

Designation: house

Historic Use: Sewage disposal plant control house Structural integrity: Good

Sanitary Sewer: Y (part of sewer system) Waste/garbage: N

Floor drains: N Asbestos: N

Lead Based Detected

materials:

Comments: Historic real property value erroneous. Structure appears in good shape, operational