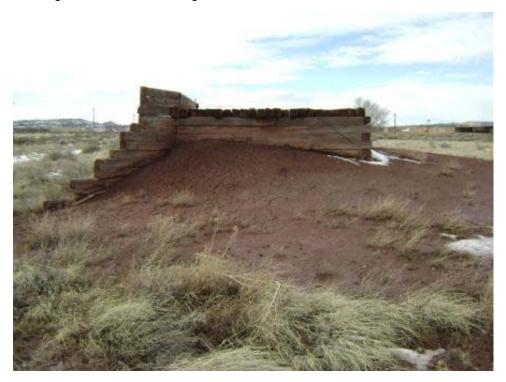

Building INCINERATOR Present Use: Inactive

Designation:

Other regulated N

Historic Use: Incinerator Structural integrity: Good

Type of Reinforced concrete and brick Number of Stories: 1 Construction:

Window type: NA Floor Elevation: Ground

Type of Fire None Toilet Capacity: None Protection:

Sanitary Sewer: N Waste/garbage: N

Floor drains: N Asbestos: Y (see comments)

Aspesios. If (see confinents)

Lead Based Not Found Paint:

materials:

Comments: Approximately 13 linear feet of 6" diameter presumed cement asbestos pipe laying on

ground outside north wall of building.

Page 69 of 340 03-Apr-2008

#### **INCINERATOR**

Building 21 West side of structure looking east. Note cleanout door and disconnected electric service.

Page 71 of 340 03-Apr-2008

**INCINERATOR** 

Building 21 Portion of cement asbestos pipe next to incinerator.