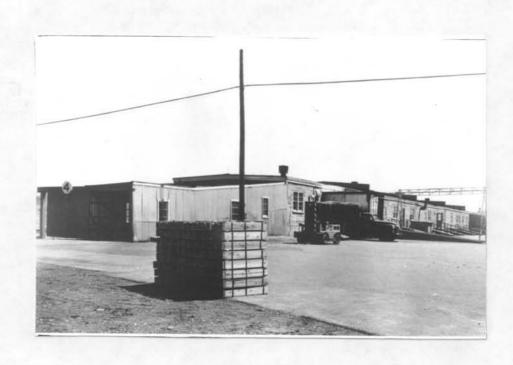

#### FORMER MAINTENANCE GARAGE

Building 5 North side looking south. Note electric powered overhead door.

#### FORMER MAINTENANCE GARAGE

Building 5 East side of building from northeast corner. Note stack for gas fired boiler (inactive) for steam/heat.

Page 18 of 340 03-Apr-2008

#### FORMER MAINTENANCE GARAGE

Building 5 South end of building looking north.

#### FORMER MAINTENANCE GARAGE

Building 5 West side of building from southwest corner. Building 15 in background, Building 6 to left.

Page 19 of 340 03-Apr-2008

FORMER MAINTENANCE GARAGE

Building 5 "90 Day Storage" area located at north end of Building 5.