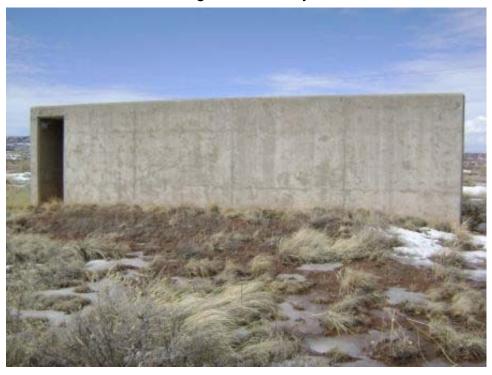

Building INCINERATOR Present Use: Inactive

Designation:

Other regulated N

Historic Use: Incinerator Structural integrity: Good

Type of Reinforced concrete and brick Number of Stories: 1 Construction:

Window type: NA Floor Elevation: Ground

Basement: N Roof Construction: Concrete slab

Floor Concrete Wall Construction: Reinforced concrete and brick

Construction: Wall Construction. Reinforced concrete and br

Type of Concrete slab Foundation Reinforced concrete Roofing: Construction:

Largest NA Width: 6' 6"

Door:

Length: 8' 3" (13' 6" including stack) Type of Heating: None

Ceiling Height: None Lightning No

Protection:

Type of Air None Type of Lighting: None Conditioning:

Electrical None Water Service: N
Power:

Type of Fire None Toilet Capacity: None Protection:

Sanitary Sewer: N Waste/garbage: N

Floor drains: N Asbestos: Y (see comments)

Aspesios. If (see confinents)

Lead Based Not Found Paint:

materials:

Comments: Approximately 13 linear feet of 6" diameter presumed cement asbestos pipe laying on

ground outside north wall of building.

Page 69 of 340 03-Apr-2008

### **INCINERATOR**

Building 21 South side of structure looking north.

#### **INCINERATOR**

Building 21 Southeast corner looking at east and south side of structure showing stack cleanout.

Page 70 of 340 03-Apr-2008

#### **INCINERATOR**

Building 21 North side of structure looking south.

#### **INCINERATOR**

Building 21 West side of structure looking east. Note cleanout door and disconnected electric service.

Page 71 of 340 03-Apr-2008

**INCINERATOR** 

Building 21 Portion of cement asbestos pipe next to incinerator.