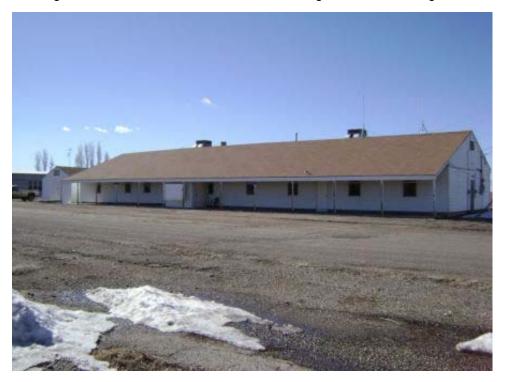

Structure ID: B005 Date inspected: 16-Feb-2008

Building FORMER MAINTENANCE Present Use: Vehicle shop, storage

Designation: GARAGE

Other regulated Y (see comments)

Historic Use: Vehicle shop Structural integrity: Good

Type of Brick and Masonry Number of Stories: 1 Construction:

Window type: Metal swing-out Floor Elevation: Ground

Basement: Y (Below grade steam plant) Roof Construction: steel truss

Floor Reinforced concrete Wall Construction: 12" brick

Construction:

Type of Corrugated asbestos Foundation Reinforced concrete

Roofing: (transite)/asphalt and gravel on Construction: monitors

Largest 13' 5" x 12' 6" Width: 68' 3"

Door:

Length: 262' 10" Type of Heating: Steam

Ceiling Height: 16' 0" Lightning No Protection:

Type of Air None Type of Lighting: Incandescent/mixed Conditioning:

Electrical 120/230 3phase Water Service: Y

Electrical 120/230 3phase Water Service: Y Power:

Type of Fire Hand extinguishers Toilet Capacity: 3 Protection:

Sanitary Sewer: Y Waste/garbage: N

Floor drains: Y Asbestos: Y (see comments)

Lead Based Detected

Lead Based Detected
Paint:

materials:

Comments: Overhead doors at each end (north/south) electrically operated. Overhead crane foundation remains. Other regulated materials present in fluorescent lights & ballasts and

four (4) water fountains stored in building, potentially present in floor trenches and sumps. Floor stained. Asbestos containing material in pipe insulation, floor tile, covebase &

mastic, window caulk, and metal panel mastic.

Page 17 of 340 03-Apr-2008

#### FORMER MAINTENANCE GARAGE

Building 5 North side looking south. Note electric powered overhead door.

#### FORMER MAINTENANCE GARAGE

Building 5 East side of building from northeast corner. Note stack for gas fired boiler (inactive) for steam/heat.

Page 18 of 340 03-Apr-2008

#### FORMER MAINTENANCE GARAGE

Building 5 South end of building looking north.

#### FORMER MAINTENANCE GARAGE

Building 5 West side of building from southwest corner. Building 15 in background, Building 6 to left.

Page 19 of 340 03-Apr-2008

FORMER MAINTENANCE GARAGE

Building 5 "90 Day Storage" area located at north end of Building 5.