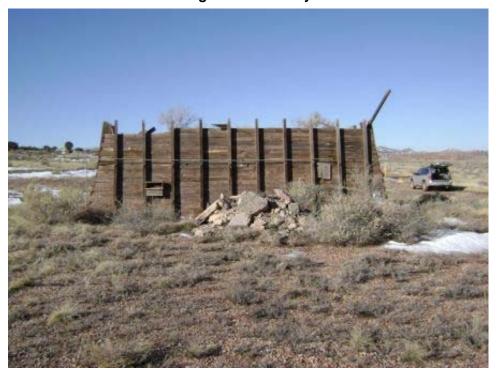

Building HORSE STABLES Present Use: Vacant

Designation:

Other regulated N

Historic Use: Living quarters and horse stables Structural integrity: Good

Type of Wood frame Number of Stories: 2 Construction:

Window type: Wood double-hung Floor Elevation: Ground

Basement: N Roof Construction: Wood truss

Floor Concrete and tanbark 1st, Wood 2nd Wall Construction: 6" Frame - asbestos shingles

Construction: Wall Construction: 6 Frame (transite)

Type of Mineral surfaced shingles (poor) Foundation Concrete footing in stable area, Roofing: Construction: slab on grade in admin portion.

Largest 8' 0" x 8' 6" Width: 34' 0"

Door:

Length: Type of Heating: Steam (not functional)

Ceiling Height: 8' 6" 1st, 7' 0" 2nd Lightning No

Type of Air None Type of Lig

Type of Air None Type of Lighting: Incandescent/mixed Conditioning:

Electrical 120/240 (not active) Water Service: Y (not active) Power:

Type of Fire Hand extinguishers (not present) Toilet Capacity: 1
Protection:

Sanitary Sewer: Y Waste/garbage: N

Floor drains: Y Asbestos: Y (see comments)

Lead Based Detected

Lead Based Detected
Paint:

materials:

Comments: Roof is in poor condition. Some damaged/missing transite shingles from siding.

Page 61 of 340 03-Apr-2008

### **HORSE STABLES**

Building 17 West end of building looking east. Note missing/damaged transite shingle and poor condition of roof.

**HORSE STABLES** 

Building 17 South side of building.

Page 62 of 340 03-Apr-2008

#### **HORSE STABLES**

Building 17 East end of building. Note damaged transite siding at gas service entrance.

#### **HORSE STABLES**

Building 17 Northeast corner looking west at north side of building. Note sealed double door allowing extra stall space inside.

Page 63 of 340 03-Apr-2008

This page intentionally left blank