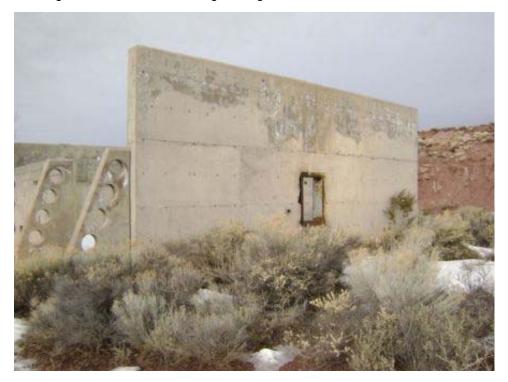

Building INCINERATOR Present Use: Inactive

Designation:

Other regulated N

Historic Use: Incinerator Structural integrity: Good

Type of Reinforced concrete and brick Number of Stories: 1 Construction:

Window type: NA Floor Elevation: Ground

Basement: N Roof Construction: Concrete slab

Floor Concrete Wall Construction: Reinforced concrete and brick

Construction: Wall Construction. Reinforced concrete and br

Type of Concrete slab Foundation Reinforced concrete Roofing: Construction:

Largest NA Width: 6' 6"

Door:

Length: 8' 3" (13' 6" including stack) Type of Heating: None

Ceiling Height: None Lightning No

Protection:

Type of Air None Type of Lighting: None Conditioning:

Electrical None Water Service: N
Power:

Type of Fire None Toilet Capacity: None Protection:

Sanitary Sewer: N Waste/garbage: N

Floor drains: N Asbestos: Y (see comments)

Aspesios. If (see confinents)

Lead Based Not Found Paint:

materials:

Comments: Approximately 13 linear feet of 6" diameter presumed cement asbestos pipe laying on

ground outside north wall of building.

Page 69 of 340 03-Apr-2008

#### **INCINERATOR**

Building 21 West side of structure looking east. Note cleanout door and disconnected electric service.

Page 71 of 340 03-Apr-2008

**INCINERATOR** 

Building 21 Portion of cement asbestos pipe next to incinerator.