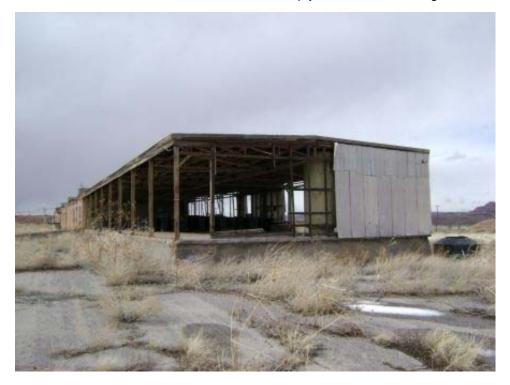

#### FORMER MAINTENANCE GARAGE

Building 5 West side of building from southwest corner. Building 15 in background, Building 6 to left.

Page 19 of 340 03-Apr-2008

FORMER MAINTENANCE GARAGE

Building 5 "90 Day Storage" area located at north end of Building 5.

Page 20 of 340 03-Apr-2008

Structure ID: B006 Date inspected: 12-Feb-2008

Building MOTOR FUEL STATION Present Use: Diesel drum storage

Designation:

Historic Use: Vehicle fuel station Structural inter-

Type of Brick and Masonry Number of Stories: 1

Construction:

Window type: Metal swing-out Floor Elevation: Ground

Basement: N Roof Construction: Steel deck

Floor Reinforced concrete Wall Construction: 8" Brick masonry

Type of Asphalt and gravel Foundation Reinforced concrete Roofing: Construction: