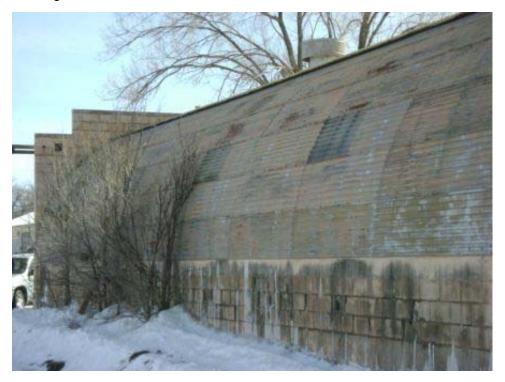

Structure ID: B005 Date inspected: 16-Feb-2008

Building FORMER MAINTENANCE Present Use: Vehicle shop, storage

Designation: GARAGE

Other regulated Y (see comments)

Historic Use: Vehicle shop Structural integrity: Good

Type of Brick and Masonry Number of Stories: 1 Construction:

Window type: Metal swing-out Floor Elevation: Ground

Basement: Y (Below grade steam plant) Roof Construction: steel truss

Floor Reinforced concrete Wall Construction: 12" brick

Construction:

Type of Corrugated asbestos Foundation Reinforced concrete

Roofing: (transite)/asphalt and gravel on Construction: monitors

Largest 13' 5" x 12' 6" Width: 68' 3"

Door:

Length: 262' 10" Type of Heating: Steam

Ceiling Height: 16' 0" Lightning No Protection:

Type of Air None Type of Lighting: Incandescent/mixed Conditioning:

Electrical 120/230 3phase Water Service: Y

Electrical 120/230 3phase Water Service: Y Power:

Type of Fire Hand extinguishers Toilet Capacity: 3 Protection:

Sanitary Sewer: Y Waste/garbage: N

Floor drains: Y Asbestos: Y (see comments)

Lead Based Detected

Lead Based Detected
Paint:

materials:

Comments: Overhead doors at each end (north/south) electrically operated. Overhead crane foundation remains. Other regulated materials present in fluorescent lights & ballasts and

four (4) water fountains stored in building, potentially present in floor trenches and sumps. Floor stained. Asbestos containing material in pipe insulation, floor tile, covebase &

mastic, window caulk, and metal panel mastic.

#### FORMER MAINTENANCE GARAGE

Building 5 North side looking south. Note electric powered overhead door.

#### FORMER MAINTENANCE GARAGE

Building 5 East side of building from northeast corner. Note stack for gas fired boiler (inactive) for steam/heat.

Page 18 of 340 03-Apr-2008

#### FORMER MAINTENANCE GARAGE

Building 5 South end of building looking north.

#### FORMER MAINTENANCE GARAGE

Building 5 West side of building from southwest corner. Building 15 in background, Building 6 to left.

Page 19 of 340 03-Apr-2008

FORMER MAINTENANCE GARAGE

Building 5 "90 Day Storage" area located at north end of Building 5.