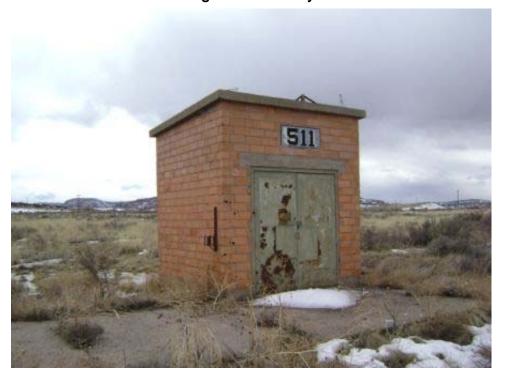

Building INCINERATOR Present Use: Inactive

Designation:

Other regulated N

Historic Use: Incinerator Structural integrity: Good

Type of Reinforced concrete and brick Number of Stories: 1 Construction:

Window type: NA Floor Elevation: Ground

Basement: N Roof Construction: Concrete slab

Floor Concrete Wall Construction: Reinforced concrete and brick

Construction: Wall Construction. Reinforced concrete and br

Type of Concrete slab Foundation Reinforced concrete Roofing: Construction:

Largest NA Width: 6' 6"

Door:

Length: 8' 3" (13' 6" including stack) Type of Heating: None

Ceiling Height: None Lightning No

Protection:

Type of Air None Type of Lighting: None Conditioning:

Electrical None Water Service: N
Power:

Type of Fire None Toilet Capacity: None Protection:

Sanitary Sewer: N Waste/garbage: N

Floor drains: N Asbestos: Y (see comments)

Aspesios. If (see confinents)

Lead Based Not Found Paint:

materials:

Comments: Approximately 13 linear feet of 6" diameter presumed cement asbestos pipe laying on

ground outside north wall of building.

Page 69 of 340 03-Apr-2008

### **INCINERATOR**

Building 21 South side of structure looking north.

#### **INCINERATOR**

Building 21 Southeast corner looking at east and south side of structure showing stack cleanout.

Page 70 of 340 03-Apr-2008

#### **INCINERATOR**

Building 21 North side of structure looking south.

#### **INCINERATOR**

Building 21 West side of structure looking east. Note cleanout door and disconnected electric service.

Page 71 of 340 03-Apr-2008

**INCINERATOR** 

Building 21 Portion of cement asbestos pipe next to incinerator.