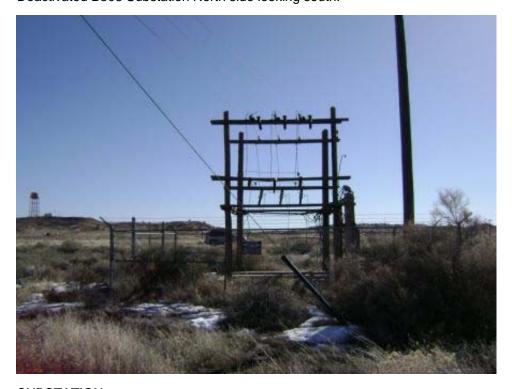

| Structure ID | <b>Building Designation</b>         | Year<br>Constructed | Present Use              | Historic Use                | Type of Construction | Structural<br>Integrity | Date<br>inspected |
|--------------|-------------------------------------|---------------------|--------------------------|-----------------------------|----------------------|-------------------------|-------------------|
| B079         | STORAGE VAULT                       | 1944                | Empty                    | Storage vault               | Brick and Masonry    | Good                    | 13-Feb-2008       |
| B080         | STORAGE VAULT                       | 1944                | empty                    | Storage vault               | Brick and Masonry    | Good                    | 12-Feb-2008       |
| B081         | PRIMARY<br>ELECTRICAL<br>SUBSTATION | 1941                | Primary substation       | Primary substation          | Steel tower          | Good                    | 12-Feb-2008       |
| B082         | CONTACT BASIN                       | 1942                | Inactive                 | Inactive                    | Reinforced concrete  | Good                    | 13-Feb-2008       |
| B086         | ACETYLENE<br>STORAGE BUILDING       |                     | Acetylene bottle storage | Acetylene bottle storage    | Chain link enclosure | Good                    | 12-Feb-2008       |
| B087         | OXYGEN STORAGE<br>BUILDING          |                     | Oxygen bottle storage    | Oxygen bottle storage       | Chain link enclosure | Good                    | 12-Feb-2008       |
| B096         | FAMILY HOUSING<br>GARAGE            |                     | Storage                  | Family housing garage       | Corrugated metal     | Good                    | 13-Feb-2008       |
| B231         | SAFETY SHELTER                      | 1942                | Vacant                   | Safety shelter              | Reinforced concrete  | Good                    | 14-Feb-2008       |
| B503 SUBST   | SUBSTATION                          |                     | Inactive                 | Electrical substation       | Concrete             | Good                    | 17-Feb-2008       |
| B506         | TNT STORAGE<br>BARRICADE            | 1948                | Barricade                | TNT storage barricade       | Earth                | Good                    | 17-Feb-2008       |
| B507         | SMOKELESS<br>POWDER MAGAZINE        | 1948                | Vacant                   | Smokeless powder magazine   | Reinforced concrete  | Good                    | 14-Feb-2008       |
| B508         | SMOKELESS<br>POWDER MAGAZINE        | 1948                | Vacant                   | Smokeless powder magazine   | Reinforced concrete  | Good                    | 14-Feb-2008       |
| B509         | PRIMARY<br>COLLECTOR<br>BARRICADE   | 1948                | Vacant                   | Primary collector barricade | Reinforced concrete  | Poor                    | 15-Feb-2008       |