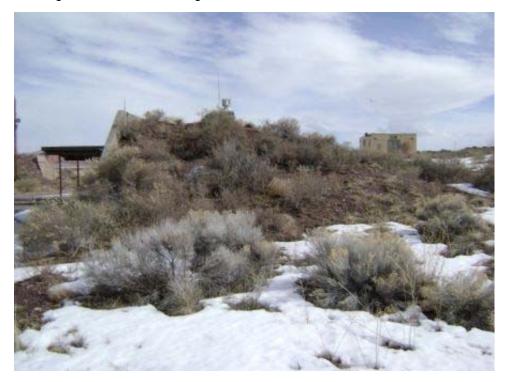

Building INCINERATOR Present Use: Inactive

Designation:

Other regulated N

Historic Use: Incinerator Structural integrity: Good

Type of Reinforced concrete and brick Number of Stories: 1 Construction:

Window type: NA Floor Elevation: Ground

Basement: N Roof Construction: Concrete slab

Floor Concrete Wall Construction: Reinforced concrete and brick

Construction: Wall Construction. Reinforced concrete and br

Type of Concrete slab Foundation Reinforced concrete Roofing: Construction:

Largest NA Width: 6' 6"

Door:

Length: 8' 3" (13' 6" including stack) Type of Heating: None

Ceiling Height: None Lightning No

Protection:

Type of Air None Type of Lighting: None Conditioning:

Electrical None Water Service: N
Power:

Type of Fire None Toilet Capacity: None Protection:

Sanitary Sewer: N Waste/garbage: N

Floor drains: N Asbestos: Y (see comments)

Aspesios. If (see confinents)

Lead Based Not Found Paint:

materials:

Comments: Approximately 13 linear feet of 6" diameter presumed cement asbestos pipe laying on

ground outside north wall of building.

Page 69 of 340 03-Apr-2008