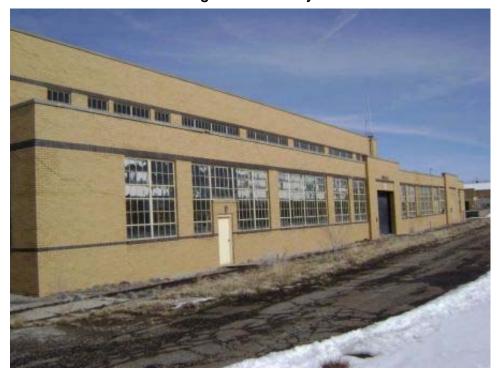

#### **MOTOR FUEL STATION**

Building 6 North side of building looking south. Note Building 13, Navajo Nation food distribution cold storage warehouse in background.

#### **MOTOR FUEL STATION**

Building 6 East side of building looking west. Building 9 in background. Building 39, Side loading dock is between Building 6 and 9.

Page 22 of 340 03-Apr-2008