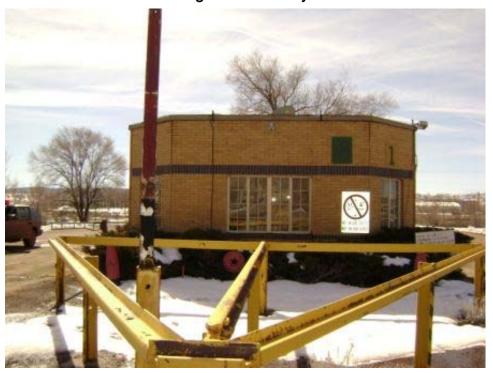

Structure ID: B001 Date inspected: 12-Feb-2008

Building

Designation:

ADMINISTRATION BUILDING Present Use:

Historic Use: Administration Structural integrity: Good

Type of Construction: Window type:

**Brick and Masonry** 

#### **ADMINISTRATION BUILDING**

Building 1North side

**ADMINISTRATION BUILDING** 

Building 1 East side looking west

Page 2 of 340 03-Apr-2008

ADMINISTRATION BUILDING

Building 1 West side looking east

**ADMINISTRATION BUILDING** 