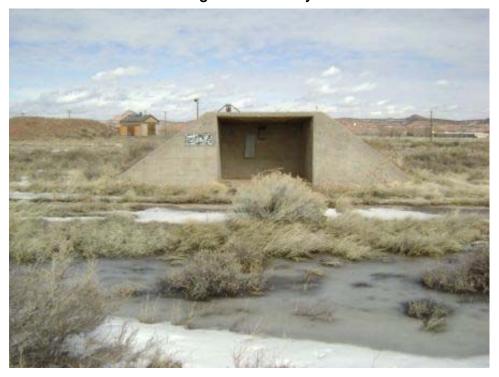

| Structure ID | <b>Building Designation</b>         | Year<br>Constructed | Present Use              | Historic Use                | Type of Construction | Structural<br>Integrity | Date<br>inspected |
|--------------|-------------------------------------|---------------------|--------------------------|-----------------------------|----------------------|-------------------------|-------------------|
| B079         | STORAGE VAULT                       | 1944                | Empty                    | Storage vault               | Brick and Masonry    | Good                    | 13-Feb-2008       |
| B080         | STORAGE VAULT                       | 1944                | empty                    | Storage vault               | Brick and Masonry    | Good                    | 12-Feb-2008       |
| B081         | PRIMARY<br>ELECTRICAL<br>SUBSTATION | 1941                | Primary substation       | Primary substation          | Steel tower          | Good                    | 12-Feb-2008       |
| B082         | CONTACT BASIN                       | 1942                | Inactive                 | Inactive                    | Reinforced concrete  | Good                    | 13-Feb-2008       |
| B086         | ACETYLENE<br>STORAGE BUILDING       |                     | Acetylene bottle storage | Acetylene bottle storage    | Chain link enclosure | Good                    | 12-Feb-2008       |
| B087         | OXYGEN STORAGE<br>BUILDING          |                     | Oxygen bottle storage    | Oxygen bottle storage       | Chain link enclosure | Good                    | 12-Feb-2008       |
| B096         | FAMILY HOUSING<br>GARAGE            |                     | Storage                  | Family housing garage       | Corrugated metal     | Good                    | 13-Feb-2008       |
| B231         | SAFETY SHELTER                      | 1942                | Vacant                   | Safety shelter              | Reinforced concrete  | Good                    | 14-Feb-2008       |
| B503 SUBST   | SUBSTATION                          |                     | Inactive                 | Electrical substation       | Concrete             | Good                    | 17-Feb-2008       |
| B506         | TNT STORAGE<br>BARRICADE            | 1948                | Barricade                | TNT storage barricade       | Earth                | Good                    | 17-Feb-2008       |
| B507         | SMOKELESS<br>POWDER MAGAZINE        | 1948                | Vacant                   | Smokeless powder magazine   | Reinforced concrete  | Good                    | 14-Feb-2008       |
| B508         | SMOKELESS<br>POWDER MAGAZINE        | 1948                | Vacant                   | Smokeless powder magazine   | Reinforced concrete  | Good                    | 14-Feb-2008       |
| B509         | PRIMARY<br>COLLECTOR<br>BARRICADE   | 1948                | Vacant                   | Primary collector barricade | Reinforced concrete  | Poor                    | 15-Feb-2008       |