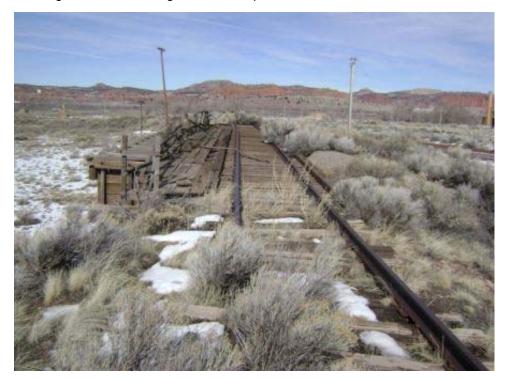

Construction:

Type of Corrugated asbestos Foundation Reinforced concrete

Roofing: (transite)/asphalt and gravel on Construction: monitors

Largest 13' 5" x 12' 6" Width: 68' 3"

Door:

Length: 262' 10" Type of Heating: Steam

#### FORMER MAINTENANCE GARAGE

Building 5 West side of building from southwest corner. Building 15 in background, Building 6 to left.

Page 19 of 340 03-Apr-2008

FORMER MAINTENANCE GARAGE

Building 5 "90 Day Storage" area located at north end of Building 5.