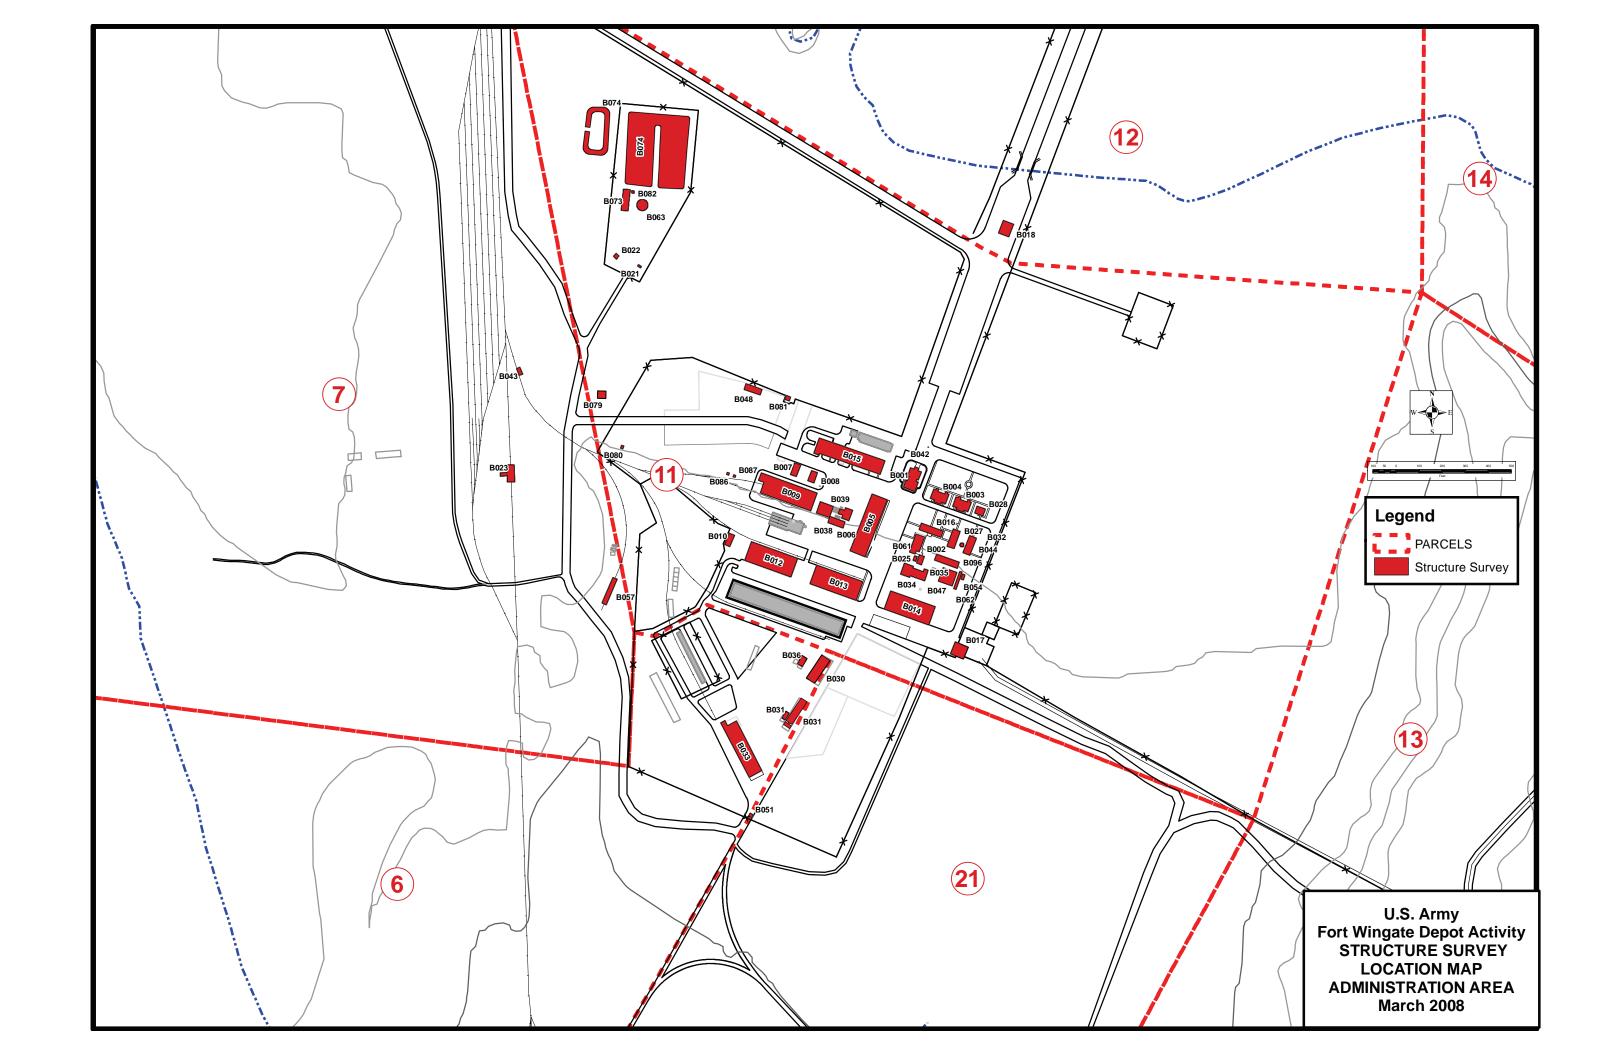

# **Structure List**

| Structure ID | Building Designation                                           | Year<br>Constructed | Present Use                             | Historic Use                                           | Type of Construction | Structural<br>Integrity | Date<br>inspected |
|--------------|----------------------------------------------------------------|---------------------|-----------------------------------------|--------------------------------------------------------|----------------------|-------------------------|-------------------|
| B001         | ADMINISTRATION<br>BUILDING                                     | 1941                | Administration                          | Administration                                         | Brick and Masonry    | Good                    | 12-Feb-2008       |
| B002         | LIVING QUARTERS,<br>DISPENSARY AND<br>WATER TREATMENT<br>PLANT | 1942                | Vacant except for water treatment plant | Dispensery, Living Quarters,<br>Water treatment plant  | Brick and Masonry    | Good                    | 16-Feb-2008       |
| B003         | EAST N.C.O.<br>QUARTERS                                        | 1942                | Vacant                                  | NCO/Officers family housing                            | Brick and Masonry    | Good                    | 16-Feb-2008       |
| B004         | WEST N.C.O.<br>QUARTERS                                        | 1942                | Vacant                                  | Officers family housing                                | Brick and Masonry    | Good                    | 16-Feb-2008       |
| B005         | FORMER<br>MAINTENANCE<br>GARAGE                                | 1941                | Vehicle shop, storage                   | Vehicle shop                                           | Brick and Masonry    | Good                    | 16-Feb-2008       |
| B006         | MOTOR FUEL<br>STATION                                          | 1941                | Diesel drum storage                     | Vehicle fuel station                                   | Brick and Masonry    | Fair                    | 12-Feb-2008       |
| B007         | PAINT SHOP                                                     | 1941                | Plumbing supplies and drum storage      | Paint shop                                             | Brick and Masonry    | Good                    | 12-Feb-2008       |
| B008         | CARPENTER SHOP                                                 | 1941                | General storage                         | Carpenter shop                                         | Brick and Masonry    | Good                    | 12-Feb-2008       |
| B009         | MACHINE SHOP                                                   | 1942                | Vacant                                  | Machine shop, Directorate for services and signal shop | Brick and Masonry    | Good                    | 12-Feb-2008       |
| B010         | SALVAGE AND COAL<br>TEST BUILDING                              | 1953                | Storage                                 | Salvage, Coal test building                            | Cinder block         | Good                    | 12-Feb-2008       |
| B012         | INERT STORAGE<br>WAREHOUSE (WEST)                              | 1941                | Dry storage warehouse                   | Inert storage warehouse                                | Brick and Masonry    | Good                    | 12-Feb-2008       |
| B013         | INERT STORAGE<br>WAREHOUSE (EAST)                              | 1941                | Cold storage warehouse                  | Inert storage warehouse                                | Brick and Masonry    | Good                    | 12-Feb-2008       |

| Structure ID | <b>Building Designation</b>                           | Year<br>Constructed | Present Use                         | Historic Use                                                              | Type of Construction                  | Structural<br>Integrity    | Date<br>inspected |
|--------------|-------------------------------------------------------|---------------------|-------------------------------------|---------------------------------------------------------------------------|---------------------------------------|----------------------------|-------------------|
| B014         | INERT STORAGE<br>WAREHOUSE/ADMINI<br>STRATIVE OFFICES | 1942                | Vacant                              | Inert storage warehouse,<br>supplementary AEC<br>headquarters             | Frame                                 | Fair                       | 13-Feb-2008       |
| B015         | FORMER<br>MAINTENANCE<br>GARAGE                       | 1942                | Vacant                              | Regimental garage, heavy equipment, electrical, and mechanical operations | Frame                                 | Good                       | 12-Feb-2008       |
| B016         | BACHELOR OFFICER<br>QUARTERS                          | 1942                | Storage/Contractor work area        | Bachelor officer quarters                                                 | Frame                                 | Good                       | 16-Feb-2008       |
| B017         | HORSE STABLES                                         | 1942                | Vacant                              | Living quarters and horse stables                                         | Wood frame                            | Good                       | 13-Feb-2008       |
| B018         | GATE GUARD HOUSE                                      | 1941                | Gate guard house                    | Gate guard house                                                          | Brick and Masonry                     | Good                       | 12-Feb-2008       |
| B021         | INCINERATOR                                           | 1942                | Inactive                            | Incinerator                                                               | Reinforced concrete and brick         | Good                       | 13-Feb-2008       |
| B022         | PUMP HOUSE                                            | 1941                | Sewage disposal plant control house | Sewage disposal plant control house                                       | Reinforced concrete and brick         | Good                       | 13-Feb-2008       |
| B023         | RAILROAD SCALE<br>HOUSE                               | 1945                | Vacant                              | Railroad scale house                                                      | Reinforced concrete and brick         | Good, some cracks in walls | 13-Feb-2008       |
| B025         | OFFICERS GARAGE                                       | 1949                | Storage                             | Officer and civilian garage                                               | Wood frame                            | Good                       | 13-Feb-2008       |
| B027         | FAMILY OFFICERS<br>QUARTERS                           | 1943                | Vacant                              | Family living quarters (duplex)                                           | Wood                                  | Good                       | 13-Feb-2008       |
| B028         | FAMILY LIVING<br>QUARTERS                             | 1943                | Vacant                              | Family living quarters                                                    | Wood                                  | Good                       | 16-Feb-2008       |
| B030         | CHANGE HOUSE/BIA<br>DORMS &<br>CLASSROOMS             | 1943                | Vacant                              | Change house                                                              | Wood frame                            | Good<br>(renovated)        | 16-Feb-2008       |
| B031         | FIELD HOUSE/BIA<br>DORMS &<br>CLASSROOMS              |                     | Caretakers/contractor s offices     | Field office, Ammunition and surveillance activities                      | Wood frame                            | Good                       | 16-Feb-2008       |
| B032         | COAL BIN                                              | 1946                | Vacant                              | Coal Storage Bin                                                          | Wood frame and corrugated sheet metal | Good                       | 16-Feb-2008       |

| Structure ID | <b>Building Designation</b>                          | Year<br>Constructed | Present Use        | Historic Use               | Type of Construction          | Structural<br>Integrity | Date<br>inspected |
|--------------|------------------------------------------------------|---------------------|--------------------|----------------------------|-------------------------------|-------------------------|-------------------|
| B540         | SAFETY SHELTER                                       | 1942                | Vacant             | Safety shelter             | Reinforced concrete           | Good                    | 14-Feb-2008       |
| B541         | HEATING<br>PLANT/AMMUNITION<br>WORKSHOP              | 1942                | Inactive           | Heating plant              | Brick and Masonry             | Good                    | 14-Feb-2008       |
| B542         | AMMUNITION<br>WORKSHOP                               | 1942                | Inactive           | Ammunition workshop        | Brick and Masonry             | Good                    | 12-Feb-2008       |
| B542A        | B542 ANNEX                                           |                     | Vacant             | NA                         | Sheet metal                   | Good                    | 14-Feb-2008       |
| B543         | CONCRETE<br>BARRICADE                                | 1942                | Concrete barricade | Concrete barricade         | Reinforced concrete           | Good                    | 14-Feb-2008       |
| B544         | EARTH BARRICADE                                      | 1948                | Earth barricade    | Earth barricade            | Earth                         | Good                    | 14-Feb-2008       |
| B545         | EARTH BARRICADE                                      | 1948                | Eath barricade     | Earth barricade            | Earth                         | Good                    | 17-Feb-2008       |
| B547         | EARTH BARRICADE                                      | 1948                | Earth barricade    | Earth barricade            | Earth                         | Good                    | 17-Feb-2008       |
| B550         | VACUUM<br>COLLECTOR<br>BARRICADE                     |                     | Vacant             | Vacuum collector barricade | Concrete and corrugated metal | Good                    | 15-Feb-2008       |
| B550B        | B550B                                                |                     | Demolished         | NA                         | NA                            | NA                      | 15-Feb-2008       |
| B551         | SERVICE MAGAZINE                                     |                     | Vacant             | Service magazine           | Earth-covered concrete        | Good                    | 15-Feb-2008       |
| B551B        | B551B                                                |                     | Vacant             | NA                         | Earth-covered metal           | Good                    | 15-Feb-2008       |
| B600         | WORKSHOP AREA<br>CHANGE HOUSE                        |                     | Vacant             | Workshop area change house | Stone and cinder block        | Good                    | 14-Feb-2008       |
| B034         | POST FIRE STATION                                    | 1943                | Storage            | Post fire station          | Brick and Masonry             | Good                    | 13-Feb-2008       |
| B036         | CENTRAL HEATING<br>PLANT<br>(ADMINISTRATION<br>AREA) | 1943                | Vacant             | Central heating plant      | Brick and Masonry             | Good                    | 16-Feb-2008       |
| B038         | LOADING DOCK<br>(END)                                | 1941                | Loading dock       | Loading dock               | Reinforced concrete           | Good                    | 12-Feb-2008       |

| Structure ID | <b>Building Designation</b>               | Year<br>Constructed | Present Use      | Historic Use                           | Type of Construction                       | Structural<br>Integrity | Date<br>inspected |
|--------------|-------------------------------------------|---------------------|------------------|----------------------------------------|--------------------------------------------|-------------------------|-------------------|
| B039         | LOADING DOCK<br>(SIDE)                    | 1941                | Loading dock     | Loading dock                           | Reinforced concrete                        | Good                    | 12-Feb-2008       |
| B042         | FLAG POLE                                 | 1942                | Flagpole         | Flagpole                               | 9 Steel sections                           | Good                    | 13-Feb-2008       |
| B043         | RAILROAD TOOL<br>HOUSE                    | 1942                | Storage          | Railroad tool house                    | Concrete and brick masonry                 | Good                    | 13-Feb-2008       |
| B044         | FAMILY LIVING<br>QUARTERS (DUPLEX)        | 1943                | Vacant           | Family living quarters                 | Wood frame                                 | Good                    | 13-Feb-2008       |
| B045         | PUMP HOUSE                                |                     | Pump house       | Pump house                             | CMU Block                                  | Good                    | 13-Feb-2008       |
| B047         | 100M GALLON<br>WATER STORAGE<br>RESERVOIR | 1943                | Water storage    | Water storage                          | Reinforced concrete                        | Good                    | 13-Feb-2008       |
| B048         | HEAVY IMPLEMENT<br>BUILDING               |                     | Vacant           | Warehouse                              | Corrugated metal and cinder block          | Good                    | 12-Feb-2008       |
| B051         | MATCH GUARD<br>BUILDING                   | 1953                | Vacant           | Match guard building                   | Concrete and masonry                       | Good                    | 16-Feb-2008       |
| B054         | RECREATION<br>SHELTER                     | 1955                | Vacant           | Recreation shelter for Depot residents | Wood, concrete and flagstone               | Good                    | 13-Feb-2008       |
| B057         | COAL CHUTE/BIN<br>AND TRESTLE             |                     | Inactive         | Coal chute/bin and trestle             | Wood and concrete                          | Good                    | 13-Feb-2008       |
| B061         | WATER WELL<br>HOUSE NO. 1                 | 1942                | Water well house | Water well house                       | Reinforced concrete                        |                         | 13-Feb-2008       |
| B062         | WADING POND                               | 1955                | Vacant           | Wading pond                            | Reinforced concrete                        | Good                    | 13-Feb-2008       |
| B063         | IMHOFF<br>TANK/SEWAGE<br>DISPOSAL PLANT   | 1942                | Imhoff tank      | Imhoff tank                            | Reinforced concrete                        | Good                    | 13-Feb-2008       |
| B073         | SLUDGE BED                                | 1942                | Inactive         | Sludge bed                             | Earth fill                                 | Good                    | 13-Feb-2008       |
| B074         | AERATION/SETTLING<br>PONDS                | 1942                | Inactive         | Aeration pond                          | Earth fill with 12" concrete dividing dike | Good                    | 13-Feb-2008       |

| Structure ID | <b>Building Designation</b>         | Year<br>Constructed | Present Use              | Historic Use                | Type of Construction | Structural<br>Integrity | Date<br>inspected |
|--------------|-------------------------------------|---------------------|--------------------------|-----------------------------|----------------------|-------------------------|-------------------|
| B079         | STORAGE VAULT                       | 1944                | Empty                    | Storage vault               | Brick and Masonry    | Good                    | 13-Feb-2008       |
| B080         | STORAGE VAULT                       | 1944                | empty                    | Storage vault               | Brick and Masonry    | Good                    | 12-Feb-2008       |
| B081         | PRIMARY<br>ELECTRICAL<br>SUBSTATION | 1941                | Primary substation       | Primary substation          | Steel tower          | Good                    | 12-Feb-2008       |
| B082         | CONTACT BASIN                       | 1942                | Inactive                 | Inactive                    | Reinforced concrete  | Good                    | 13-Feb-2008       |
| B086         | ACETYLENE<br>STORAGE BUILDING       |                     | Acetylene bottle storage | Acetylene bottle storage    | Chain link enclosure | Good                    | 12-Feb-2008       |
| B087         | OXYGEN STORAGE<br>BUILDING          |                     | Oxygen bottle storage    | Oxygen bottle storage       | Chain link enclosure | Good                    | 12-Feb-2008       |
| B096         | FAMILY HOUSING<br>GARAGE            |                     | Storage                  | Family housing garage       | Corrugated metal     | Good                    | 13-Feb-2008       |
| B231         | SAFETY SHELTER                      | 1942                | Vacant                   | Safety shelter              | Reinforced concrete  | Good                    | 14-Feb-2008       |
| B503 SUBST   | SUBSTATION                          |                     | Inactive                 | Electrical substation       | Concrete             | Good                    | 17-Feb-2008       |
| B506         | TNT STORAGE<br>BARRICADE            | 1948                | Barricade                | TNT storage barricade       | Earth                | Good                    | 17-Feb-2008       |
| B507         | SMOKELESS<br>POWDER MAGAZINE        | 1948                | Vacant                   | Smokeless powder magazine   | Reinforced concrete  | Good                    | 14-Feb-2008       |
| B508         | SMOKELESS<br>POWDER MAGAZINE        | 1948                | Vacant                   | Smokeless powder magazine   | Reinforced concrete  | Good                    | 14-Feb-2008       |
| B509         | PRIMARY<br>COLLECTOR<br>BARRICADE   | 1948                | Vacant                   | Primary collector barricade | Reinforced concrete  | Poor                    | 15-Feb-2008       |