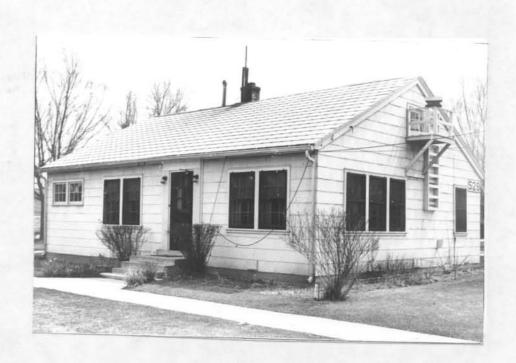

Building EAST N.C.O. QUARTERS Present Use: Vacant

Designation:

Paint:

Other regulated Y (see comments)

Historic Use: NCO/Officers family housing Structural integrity: Good

Type of Brick and Masonry Number of Stories: Construction:

pipe.

Page 9 of 340 03-Apr-2008

**EAST N.C.O. QUARTERS** 

Building 3 North side of building looking south. Front of building.

**EAST N.C.O. QUARTERS** 

Building 3 East side of building.

Page 10 of 340 03-Apr-2008