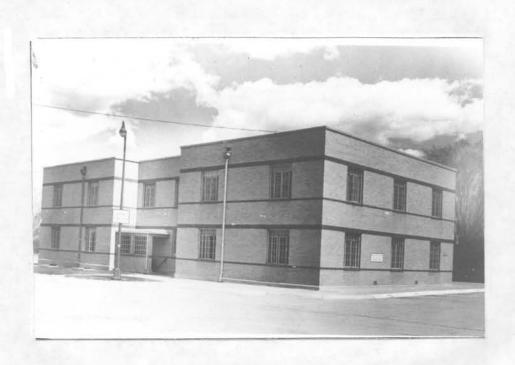

Structure ID: B001 Date inspected: 12-Feb-2008

Building

Designation:

ADMINISTRATION BUILDING Present Use:

Historic Use: Administration Structural integrity: Good

Type of Construction: Window type:

**Brick and Masonry** 

Casement Floor Elevation: Ground

Υ Basement: Roof Construction: Steel deck

Floor

Construction:

Metal deck w/Reinforced concrete

Wall Construction: 8" Brick masonry

Number of Stories:

Foundation

Construction:

**Toilet Capacity:** 

Administration

Reinforced concrete

No

4

Type of Asphalt and gravel w/elastomeric

Roofing: membrane

Largest Door:

Length:

4' 0" x 7' 6"

87' 2"

Width: 45' 0"

Type of Heating: Electric (1st flr only) Ceiling Height: 7-6 b, 9-5 1st, 9-0 2nd

Lightning Protection:

Wall unit (1st flr only)

Type of Air Conditioning:

Type of Lighting: Fluorescent

Electrical 120/240 Water Service: Υ Power:

Type of Fire Hand extinguishers Protection:

Sanitary Sewer: Y Waste/garbage: Ν

Floor drains: Y (floor tile, sheet vinyl) Asbestos:

Lead Based

Paint:

Detected

Other regulated Y (see comments)

materials:

Comments: Currently used as Headquarters for BRAC activities and caretaker operations. Other

> regulated materials present in fluorescent lights & ballasts, smoke detectors, emergency lights, lighted exit signs, and water fountain. Mold present on second floor in southeast corner, roof leaks in this area of the building. Pipe insulation presumed to contain asbestos is located in a vertical wall chase running from the basement to the restrooms on upper

#### **ADMINISTRATION BUILDING**

Building 1North side

**ADMINISTRATION BUILDING** 

Building 1 East side looking west

Page 2 of 340 03-Apr-2008

ADMINISTRATION BUILDING

Building 1 West side looking east

**ADMINISTRATION BUILDING** 