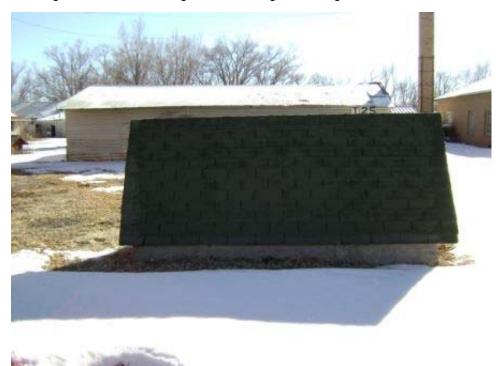

Structure ID: B005 Date inspected: 16-Feb-2008

Building FORMER MAINTENANCE Present Use: Vehicle shop, storage

Designation: GARAGE

Other regulated Y (see comments)

Historic Use: Vehicle shop Structural integrity: Good

Type of Brick and Masonry Number of Stories: 1 Construction:

Window type: Metal swing-out Floor Elevation: Ground

Basement: Y (Below grade steam plant) Roof Construction: steel truss

Floor Reinforced concrete Wall Construction: 12" brick

Construction:

Type of Corrugated asbestos Foundation Reinforced concrete

Roofing: (transite)/asphalt and gravel on Construction: monitors

Largest 13' 5" x 12' 6" Width: 68' 3"

Door:

Length: 262' 10" Type of Heating: Steam

Ceiling Height: 16' 0" Lightning No Protection:

Type of Air None Type of Lighting: Incandescent/mixed Conditioning:

Electrical 120/230 3phase Water Service: Y

Electrical 120/230 3phase Water Service: Y Power:

Type of Fire Hand extinguishers Toilet Capacity: 3 Protection:

Sanitary Sewer: Y Waste/garbage: N

Floor drains: Y Asbestos: Y (see comments)

Lead Based Detected

Lead Based Detected
Paint:

materials:

Comments: Overhead doors at each end (north/south) electrically operated. Overhead crane foundation remains. Other regulated materials present in fluorescent lights & ballasts and

four (4) water fountains stored in building, potentially present in floor trenches and sumps. Floor stained. Asbestos containing material in pipe insulation, floor tile, covebase &

mastic, window caulk, and metal panel mastic.

#### FORMER MAINTENANCE GARAGE

Building 5 West side of building from southwest corner. Building 15 in background, Building 6 to left.

Page 19 of 340 03-Apr-2008

FORMER MAINTENANCE GARAGE

Building 5 "90 Day Storage" area located at north end of Building 5.