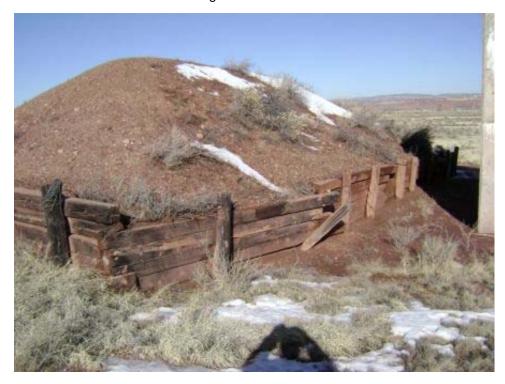

Building INCINERATOR Present Use: Inactive

Designation:

Other regulated N

Historic Use: Incinerator Structural integrity: Good

Type of Reinforced concrete and brick Number of Stories: 1 Construction:

Window type: NA Floor Elevation: Ground

Basement: N Roof Construction: Concrete slab

Floor Concrete Wall Construction: Reinforced concrete and brick

Construction: Wall Construction. Reinforced concrete and br

Type of Concrete slab Foundation Reinforced concrete Roofing: Construction:

Largest NA Width: 6' 6"

Door:

Length: 8' 3" (13' 6" including stack) Type of Heating: None

Ceiling Height: None Lightning No

Protection:

Type of Air None Type of Lighting: None Conditioning:

Electrical None Water Service: N
Power:

Type of Fire None Toilet Capacity: None Protection:

Sanitary Sewer: N Waste/garbage: N

Floor drains: N Asbestos: Y (see comments)

Aspesios. If (see confinents)

Lead Based Not Found Paint:

materials:

Comments: Approximately 13 linear feet of 6" diameter presumed cement asbestos pipe laying on

ground outside north wall of building.

Page 69 of 340 03-Apr-2008

### **INCINERATOR**

Building 21 South side of structure looking north.

#### **INCINERATOR**

Building 21 Southeast corner looking at east and south side of structure showing stack cleanout.

Page 70 of 340 03-Apr-2008