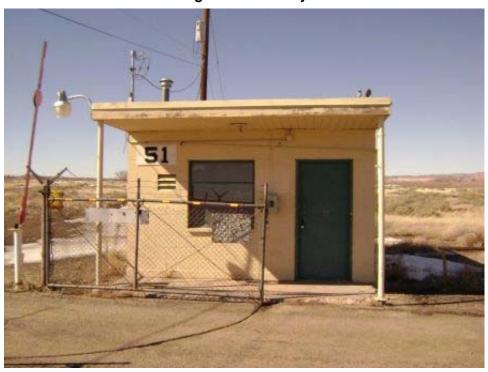

ced concrete Wall Construction: 8" Cinder block

Construction:

Type of 4-Ply built-up asphalt Foundation Reinforced concrete Roofing: Construction:

3' 0" x 7' 0" Largest 15' 0" Width:

Door:

20' 0" Length: Type of Heating: Electric unit heater (7.5 KW)

Ceiling Height: 8' 7 3/8" Lightning No

Protection:

Type of Air None Type of Lighting: Incandescent/mixed Conditioning:

Electrical 120/240 Water Service: Y (off)

Power: Type of Fire Hand extinguishers (Not present) **Toilet Capacity:** 1

Protection: Sanitary Sewer: Y

Waste/garbage: Floor drains: Ν

Y (floor tile) Asbestos:

Lead Based Detected Paint:

materials:

Comments: Other regulated materials present in fluorescent lights & ballasts. Roof leaks, mold in

latrine.

Other regulated Y (see comments)

Page 143 of 340 03-Apr-2008



#### MATCH GUARD BUILDING

Building 51 West side.



#### MATCH GUARD BUILDING

Building 51 North side. Note gas service entrance.

Page 144 of 340 03-Apr-2008



#### MATCH GUARD BUILDING

Building 51West (rear of structure) and north side.



#### MATCH GUARD BUILDING

Building 51 South side. Note electric service entrance.

Page 145 of 340 03-Apr-2008

This page intentionally left blank

Page 146 of 340 03-Apr-2008

Structure ID: B054 Date inspected: 13-Feb-2008

Building RECREATION SHELTER Present Use: Vacant

Designation:

Historic Use: Recreation shelter for Depot Structural integrity: Good residents

Type of Wood, concrete and flagstone Number of Stories: 1 Construction:

Window type: NA Floor Elevation: Ground

Basement: N Roof Construction: Wood frame

Floor Flagsone Wall Constr