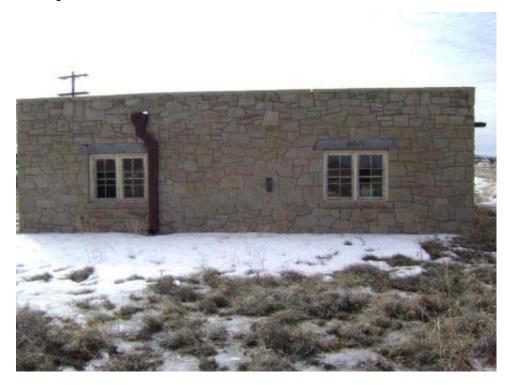

Building MACHINE SHOP Present Use: Vacant

Historic Use: Machine shop, Directorate for

Designation:

Protection:

Other regulated Y (see comments)

Structural integrity: Good services and signal shop

Type of Brick and Masonry Number of Stories: 1 Construction:

Window type: Metal swing-out Floor Elevation: Ground

Basement: Roof Construction: Steel Deck

Floor Concrete and wood blocking Wall Construction: 12" Brick

Construction:

Type of Asphalt and gravel Foundation Reinforced concrete Roofing: Construction:

Largest 14' 0" x 17' 1" Width: 75' 8"

Door:

220' 8" Length: Type of Heating: Steam (not functional)

26' 8" West wing, 14' 0" East wing Ceiling Height: Lightning No

Protection:

Type of Air None Type of Lighting: Incandescent/mixed Conditioning:

Electrical 120/240 (off) Water Service: Y (off) Power:

Type of Fire Hand extinguishers (not present) **Toilet Capacity:** 4

Sanitary Sewer: Y Waste/garbage: Υ

Floor drains: Υ Asbestos: Ν

Lead Based Detected

Paint:

materials:

Comments: Other regulated materials present in fluorescent lights & ballasts, potentially present in pipe

trenches and sump. Floor stained. Mold present in southeast corner of building.

#### **MACHINE SHOP**

Building 9 Northeast corner looking southwest at east end of building. Building 12, Navajo Nation Food distribution warehouse in background.

#### **MACHINE SHOP**

Building 9 North east corner looking southwest at north side of building.

Page 34 of 340 03-Apr-2008

**MACHINE SHOP** 

Building 9 North side of building showing bricked overhead door.

#### **MACHINE SHOP**

Building 9 Northwest corner looking at west end of building. Note low concrete wall surrounding "scrap" storage area.

Page 35 of 340 03-Apr-2008

**MACHINE SHOP** 

Building 9 Southwest corner looking at south side of building.

**MACHINE SHOP** 

Building 9 Scrap storage area at west end of building.

Page 36 of 340 03-Apr-2008

Structure ID: B010 Date inspected: 12-Feb-2008

Building SALVAGE AND COAL TEST Present Use: Storage

Designation: BUILDING