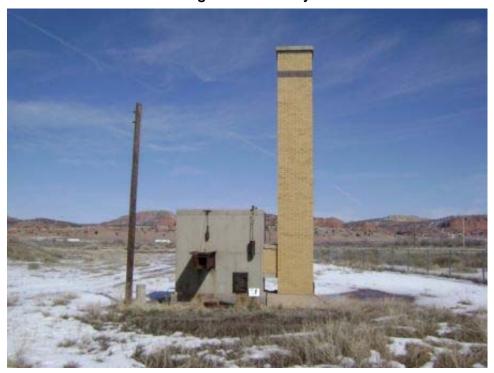

Building INCINERATOR Present Use: Inactive

Designation:

Other regulated N

Historic Use: Incinerator Structural integrity: Good

Type of Reinforced concrete and brick Number of Stories: 1 Construction:

Window type: NA Floor Elevation: Ground

Basement: N Roof Construction: Concrete slab

Floor Concrete Wall Construction: Reinforced concrete and brick

Construction: Wall Construction. Reinforced concrete and br

Type of Concrete slab Foundation Reinforced concrete Roofing: Construction:

Largest NA Width: 6' 6"

Door:

Length: 8' 3" (13' 6" including stack) Type of Heating: None

Ceiling Height: None Lightning No

Protection:

Type of Air None Type of Lighting: None Conditioning:

Electrical None Water Service: N
Power:

Type of Fire None Toilet Capacity: None Protection:

Sanitary Sewer: N Waste/garbage: N

Floor drains: N Asbestos: Y (see comments)

Aspesios. If (see confinents)

Lead Based Not Found Paint:

materials:

Comments: Approximately 13 linear feet of 6" diameter presumed cement asbestos pipe laying on

ground outside north wall of building.

Page 69 of 340 03-Apr-2008

### **INCINERATOR**

Building 21 South side of structure looking north.

#### **INCINERATOR**

Building 21 Southeast corner looking at east and south side of structure showing stack cleanout.

Page 70 of 340 03-Apr-2008

#### **INCINERATOR**

Building 21 North side of structure looking south.

#### **INCINERATOR**

Building 21 West side of structure looking east. Note cleanout door and disconnected electric service.

Page 71 of 340 03-Apr-2008

**INCINERATOR** 

Building 21 Portion of cement asbestos pipe next to incinerator.