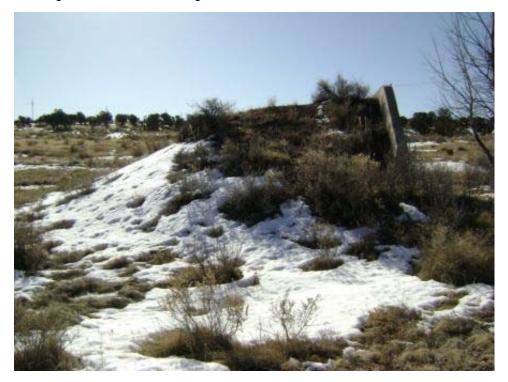

Type of Corrugated metal Foundation NA Roofing: Construction:

Largest NA Width: 5' 0" Door:

Length: 5' 0" Type of Heating: None

Ceiling Height: NA Lightning No Protection:

Type of Air None Type of Lighting: None Conditioning:

Electrical None Water Service: N

Type of Fire None Toilet Capacity:

Sanitary Sewer: N Waste/garbage: N

Floor drains: N Asbestos: N

Lead Based Detected
Paint:

Other regulated N

materials:

Comments: