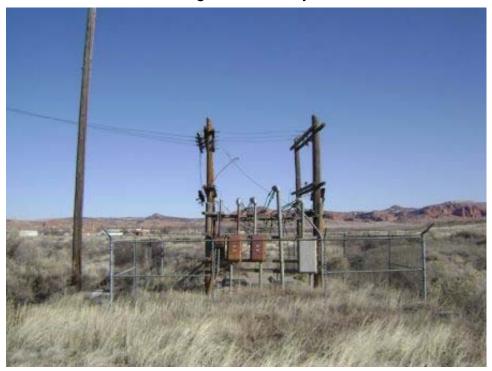

| Structure ID | <b>Building Designation</b>         | Year<br>Constructed | Present Use              | Historic Use                | Type of Construction | Structural<br>Integrity | Date<br>inspected |
|--------------|-------------------------------------|---------------------|--------------------------|-----------------------------|----------------------|-------------------------|-------------------|
| B079         | STORAGE VAULT                       | 1944                | Empty                    | Storage vault               | Brick and Masonry    | Good                    | 13-Feb-2008       |
| B080         | STORAGE VAULT                       | 1944                | empty                    | Storage vault               | Brick and Masonry    | Good                    | 12-Feb-2008       |
| B081         | PRIMARY<br>ELECTRICAL<br>SUBSTATION | 1941                | Primary substation       | Primary substation          | Steel tower          | Good                    | 12-Feb-2008       |
| B082         | CONTACT BASIN                       | 1942                | Inactive                 | Inactive                    | Reinforced concrete  | Good                    | 13-Feb-2008       |
| B086         | ACETYLENE<br>STORAGE BUILDING       |                     | Acetylene bottle storage | Acetylene bottle storage    | Chain link enclosure | Good                    | 12-Feb-2008       |
| B087         | OXYGEN STORAGE<br>BUILDING          |                     | Oxygen bottle storage    | Oxygen bottle storage       | Chain link enclosure | Good                    | 12-Feb-2008       |
| B096         | FAMILY HOUSING<br>GARAGE            |                     | Storage                  | Family housing garage       | Corrugated metal     | Good                    | 13-Feb-2008       |
| B231         | SAFETY SHELTER                      | 1942                | Vacant                   | Safety shelter              | Reinforced concrete  | Good                    | 14-Feb-2008       |
| B503 SUBST   | SUBSTATION                          |                     | Inactive                 | Electrical substation       | Concrete             | Good                    | 17-Feb-2008       |
| B506         | TNT STORAGE<br>BARRICADE            | 1948                | Barricade                | TNT storage barricade       | Earth                | Good                    | 17-Feb-2008       |
| B507         | SMOKELESS<br>POWDER MAGAZINE        | 1948                | Vacant                   | Smokeless powder magazine   | Reinforced concrete  | Good                    | 14-Feb-2008       |
| B508         | SMOKELESS<br>POWDER MAGAZINE        | 1948                | Vacant                   | Smokeless powder magazine   | Reinforced concrete  | Good                    | 14-Feb-2008       |
| B509         | PRIMARY<br>COLLECTOR<br>BARRICADE   | 1948                | Vacant                   | Primary collector barricade | Reinforced concrete  | Poor                    | 15-Feb-2008       |