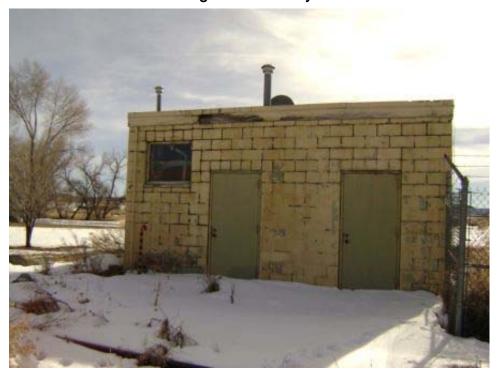

Structure ID: B005 Date inspected: 16-Feb-2008

Building FORMER MAINTENANCE Present Use: Vehicle shop, storage

Designation: GARAGE

Other regulated Y (see comments)

Historic Use: Vehicle shop Structural integrity: Good

Type of Brick and Masonry Number of Stories: 1 Construction:

Window type: Metal swing-out Floor Elevation: Ground

Basement: Y (Below grade steam plant) Roof Construction: steel truss

Floor Reinforced concrete Wall Construction: 12" brick

Construction:

Type of Corrugated asbestos Foundation Reinforced concrete

Roofing: (transite)/asphalt and gravel on Construction: monitors

Largest 13' 5" x 12' 6" Width: 68' 3"

Door:

Length: 262' 10" Type of Heating: Steam

Ceiling Height: 16' 0" Lightning No Protection:

Type of Air None Type of Lighting: Incandescent/mixed Conditioning:

Electrical 120/230 3phase Water Service: Y

Electrical 120/230 3phase Water Service: Y Power:

Type of Fire Hand extinguishers Toilet Capacity: 3 Protection:

Sanitary Sewer: Y Waste/garbage: N

Floor drains: Y Asbestos: Y (see comments)

Lead Based Detected

Lead Based Detected
Paint:

materials:

Comments: Overhead doors at each end (north/south) electrically operated. Overhead crane foundation remains. Other regulated materials present in fluorescent lights & ballasts and

four (4) water fountains stored in building, potentially present in floor trenches and sumps. Floor stained. Asbestos containing material in pipe insulation, floor tile, covebase &

mastic, window caulk, and metal panel mastic.

#### FORMER MAINTENANCE GARAGE

Building 5 North side looking south. Note electric powered overhead door.

#### FORMER MAINTENANCE GARAGE

Building 5 East side of building from northeast corner. Note stack for gas fired boiler (inactive) for steam/heat.

Page 18 of 340 03-Apr-2008

#### FORMER MAINTENANCE GARAGE

Building 5 South end of building looking north.

#### FORMER MAINTENANCE GARAGE

Building 5 West side of building from southwest corner. Building 15 in background, Building 6 to left.

Page 19 of 340 03-Apr-2008

FORMER MAINTENANCE GARAGE

Building 5 "90 Day Storage" area located at north end of Building 5.