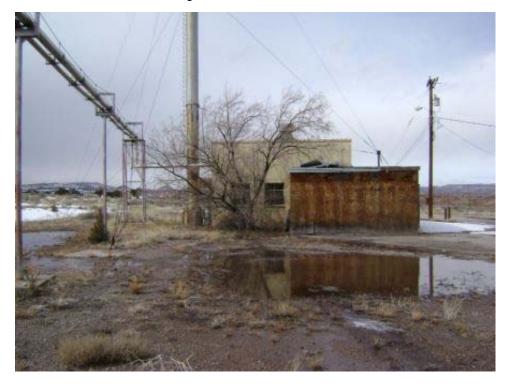

Page 72 of 340 03-Apr-2008

Structure ID: B022 Date inspected: 13-Feb-2008

Building PUMP HOUSE Present Use: Sewage disposal plant control

Designation: house

Historic Use: Sewage disposal plant control house Structural integrity: Good

Sanitary Sewer: Y (part of sewer system) Waste/garbage: N

Floor drains: N Asbestos: N

Lead Based Detected

materials:

Comments: Historic real property value erroneous. Structure appears in good shape, operational