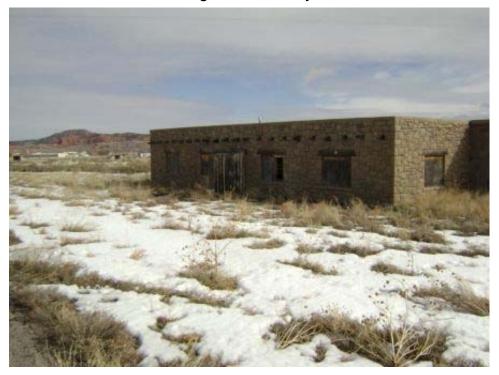

Building MACHINE SHOP Present Use: Vacant

Historic Use: Machine shop, Directorate for

Designation:

Protection:

Other regulated Y (see comments)

Structural integrity: Good services and signal shop

Type of Brick and Masonry Number of Stories: 1 Construction:

Window type: Metal swing-out Floor Elevation: Ground

Basement: Roof Construction: Steel Deck

Floor Concrete and wood blocking Wall Construction: 12" Brick

Construction:

Type of Asphalt and gravel Foundation Reinforced concrete Roofing: Construction:

Largest 14' 0" x 17' 1" Width: 75' 8"

Door:

220' 8" Length: Type of Heating: Steam (not functional)

26' 8" West wing, 14' 0" East wing Ceiling Height: Lightning No

Protection:

Type of Air None Type of Lighting: Incandescent/mixed Conditioning:

Electrical 120/240 (off) Water Service: Y (off) Power:

Type of Fire Hand extinguishers (not present) **Toilet Capacity:** 4

Sanitary Sewer: Y Waste/garbage: Υ

Floor drains: Υ Asbestos: Ν

Lead Based Detected

Paint:

materials:

Comments: Other regulated materials present in fluorescent lights & ballasts, potentially present in pipe

trenches and sump. Floor stained. Mold present in southeast corner of building.

#### **MACHINE SHOP**

Building 9 Northeast corner looking southwest at east end of building. Building 12, Navajo Nation Food distribution warehouse in background.

#### **MACHINE SHOP**

Building 9 North east corner looking southwest at north side of building.

Page 34 of 340 03-Apr-2008

**MACHINE SHOP** 

Building 9 North side of building showing bricked overhead door.

#### **MACHINE SHOP**

Building 9 Northwest corner looking at west end of building. Note low concrete wall surrounding "scrap" storage area.

Page 35 of 340 03-Apr-2008

**MACHINE SHOP** 

Building 9 Southwest corner looking at south side of building.

**MACHINE SHOP** 

Building 9 Scrap storage area at west end of building.

Page 36 of 340 03-Apr-2008

Structure ID: B010 Date inspected: 12-Feb-2008

Building SALVAGE AND COAL TEST Present Use: Storage

Designation: BUILDING