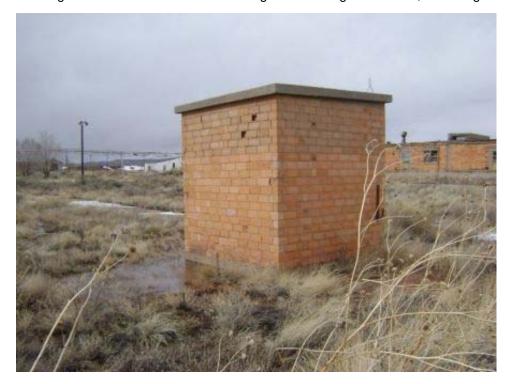

| Structure ID | <b>Building Designation</b>                         | Year<br>Constructed | Present Use | Historic Use                                    | Type of Construction                | Structural<br>Integrity | Date<br>inspected |
|--------------|-----------------------------------------------------|---------------------|-------------|-------------------------------------------------|-------------------------------------|-------------------------|-------------------|
| B033         | DUNNAGE SHOP                                        | 1943                | Storage     | Field dunnage shop                              | Wood frame                          | Good                    | 16-Feb-2008       |
| B510         | VACUUM<br>PRODUCER<br>BUILDING                      | 1948                | Vacant      | Vacuum producer building                        | Reinforced concrete and tile        | Poor                    | 15-Feb-2008       |
| B511         | SERVICE MAGAZINE                                    | 1948                | Vacant      | Service magazine                                | Reinforced concrete and hollow tile | Fair                    | 15-Feb-2008       |
| B512         | SERVICE MAGAZINE                                    | 1948                | Vacant      | Service magazine                                | Reinforced concrete and hollow tile | Good                    | 15-Feb-2008       |
| B513         | SERVICE MAGAZINE                                    | 1948                | Vacant      | Service magazine                                | Reinforced concrete and hollow tile | Fair                    | 15-Feb-2008       |
| B514         | DEBOOSTERING<br>BARRICADE                           | 1948                | Vacant      | Deboostering barricade                          | Reinforced concrete and tile        | Poor (control building) | 16-Feb-2008       |
| B515         | AMMUNITION<br>PAINTING/ACID<br>WASHOUT              | 1948                | Vacant      | Clean and paint building                        | Reinforced concrete and tile        | Good                    | 14-Feb-2008       |
| B516         | AMMUNITION<br>RECEIVING<br>BUILDING                 |                     | Vacant      | Ammunition receiving building                   | Reinforced concrete and tile        | Good                    | 14-Feb-2008       |
| B517         | DISASSEMBLY<br>PLANT EQUIPMENT<br>STORAGE BUILDING  |                     | Demolished  | Demolished                                      | Demolished                          | Demolished              | 17-Feb-2008       |
| B517L        | LATRINE                                             |                     | Vacant      | Latrine (outhouse)                              | Wood                                | Poor                    | 17-Feb-2008       |
| B518         | DISASSEMBLY<br>PLANT REMOTE<br>CONTROL SHELTER      | 1948                | Vacant      | Remote control shelter with television receiver | Reinforced concrete                 | Good                    | 17-Feb-2008       |
| B519         | DISASSEMBLY<br>PLANT MOTOR<br>GENERATOR<br>BUILDING | 1949                | Vacant      | Transformer building                            | Reinforced concrete and tile        | Poor                    | 17-Feb-2008       |
| B520         | DISASSEMBLY<br>PLANT WORK<br>MOUNT PIER             | 1949                | Vacant      | Work mount pier                                 | Reinforced concrete                 | Good                    | 17-Feb-2008       |