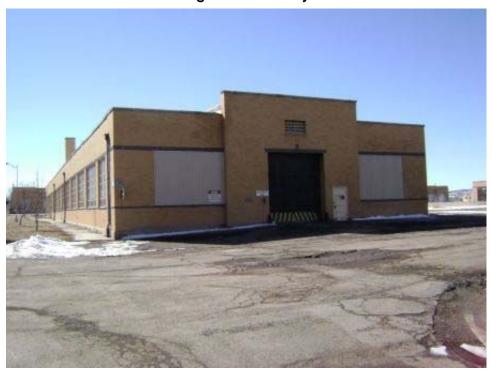

#### FORMER MAINTENANCE GARAGE

Building 5 North side looking south. Note electric powered overhead door.

#### FORMER MAINTENANCE GARAGE

Building 5 East side of building from northeast corner. Note stack for gas fired boiler (inactive) for steam/heat.

Page 18 of 340 03-Apr-2008