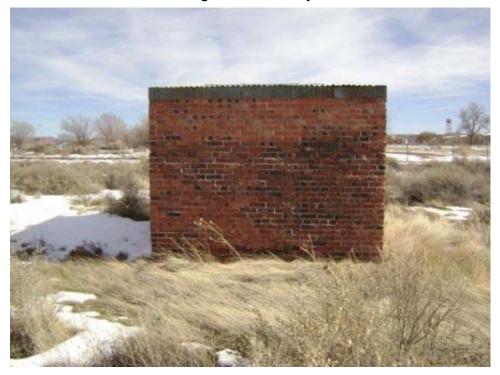

Building INCINERATOR Present Use: Inactive

Designation:

Other regulated N

Historic Use: Incinerator Structural integrity: Good

Type of Reinforced concrete and brick Number of Stories: 1 Construction:

Window type: NA Floor Elevation: Ground

Basement: N Roof Construction: Concrete slab

Floor Concrete Wall Construction: Reinforced concrete and brick

Construction: Wall Construction. Reinforced concrete and br

Type of Concrete slab Foundation Reinforced concrete Roofing: Construction:

Largest NA Width: 6' 6"

Door:

Length: 8' 3" (13' 6" including stack) Type of Heating: None

Ceiling Height: None Lightning No

Protection:

Type of Air None Type of Lighting: None Conditioning:

Electrical None Water Service: N
Power:

Type of Fire None Toilet Capacity: None Protection:

Sanitary Sewer: N Waste/garbage: N

Floor drains: N Asbestos: Y (see comments)

Aspesios. If (see confinents)

Lead Based Not Found Paint:

materials:

Comments: Approximately 13 linear feet of 6" diameter presumed cement asbestos pipe laying on

ground outside north wall of building.

Page 69 of 340 03-Apr-2008

### **INCINERATOR**

Building 21 South side of structure looking north.

#### **INCINERATOR**

Building 21 Southeast corner looking at east and south side of structure showing stack cleanout.

Page 70 of 340 03-Apr-2008

#### **INCINERATOR**

Building 21 North side of structure looking south.

#### **INCINERATOR**

Building 21 West side of structure looking east. Note cleanout door and disconnected electric service.

Page 71 of 340 03-Apr-2008

**INCINERATOR** 

Building 21 Portion of cement asbestos pipe next to incinerator.