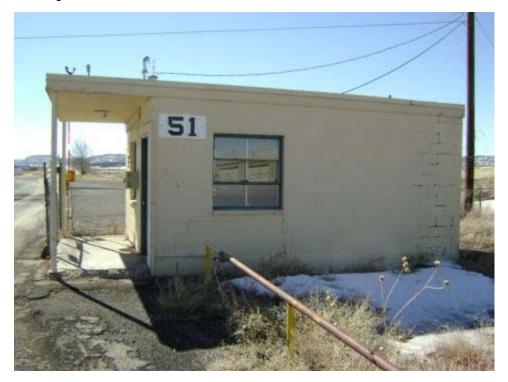

Page 64 of 340 03-Apr-2008

Structure ID: B018 Date inspected: 12-Feb-2008

Building GATE GUARD HOUSE Present Use: Gate guard house

Designation:

Paint:

materials:

Historic Use: Gate guard house Structural integrity: Good

Type of Brick and Masonry Number of Stories: Construction:

Window type: Metal Casement Floor Elevation: Ground

Basement: Y Roof Construction: Steel Deck

Floor Reinforced concrete Wall Construction: 8" Brick masonry

Type of Asphalt and gravel Foundation Reinforced concrete

Roofing: Construction:

Largest 3' 4" x 7' 2" Width: 17' 2", 14' 7" Door:

Length: 24' 0", 20' 1" Type of Heating: Steam (own plant) (not functional)

Ceiling Height: 8' 2" 1st Lightning No

Protection:

Type of Air None Type of Lighting: Incandescent/mixed Conditioning:

Electrical 120/240 Water Service: Y
Power:

Type of Fire Hand extinguishers Toilet Capacity: 1 Protection:

Sanitary Sewer: Y Waste/garbage: N

Floor drains: Y (restroom) Asbestos: Y (floor tile)

Lead Based Detected

Other regulated Y (see comments)

Comments: Other regulated materials present in fluorescent lights & ballasts, water fountain

Page 65 of 340 03-Apr-2008

**GATE GUARD HOUSE** 

Building 18 North side of structure looking south.

**GATE GUARD HOUSE** 

Building 18 West side of structure looking east.

Page 66 of 340 03-Apr-2008