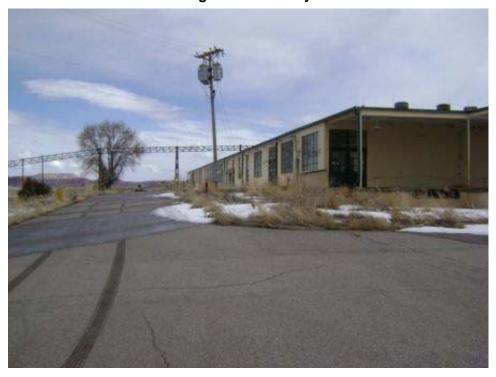

Building MACHINE SHOP Present Use: Vacant

Historic Use: Machine shop, Directorate for

Designation:

Protection:

Other regulated Y (see comments)

Structural integrity: Good services and signal shop

Type of Brick and Masonry Number of Stories: 1 Construction:

Window type: Metal swing-out Floor Elevation: Ground

Basement: Roof Construction: Steel Deck

Floor Concrete and wood blocking Wall Construction: 12" Brick

Construction:

Type of Asphalt and gravel Foundation Reinforced concrete Roofing: Construction:

Largest 14' 0" x 17' 1" Width: 75' 8"

Door:

220' 8" Length: Type of Heating: Steam (not functional)

26' 8" West wing, 14' 0" East wing Ceiling Height: Lightning No

Protection:

Type of Air None Type of Lighting: Incandescent/mixed Conditioning:

Electrical 120/240 (off) Water Service: Y (off) Power:

Type of Fire Hand extinguishers (not present) **Toilet Capacity:** 4

Sanitary Sewer: Y Waste/garbage: Υ

Floor drains: Υ Asbestos: Ν

Lead Based Detected

Paint:

materials:

Comments: Other regulated materials present in fluorescent lights & ballasts, potentially present in pipe

trenches and sump. Floor stained. Mold present in southeast corner of building.

#### **MACHINE SHOP**

Building 9 North east corner looking southwest at north side of building.

Page 34 of 340 03-Apr-2008

**MACHINE SHOP** 

Building 9 North side of building showing bricked overhead door.