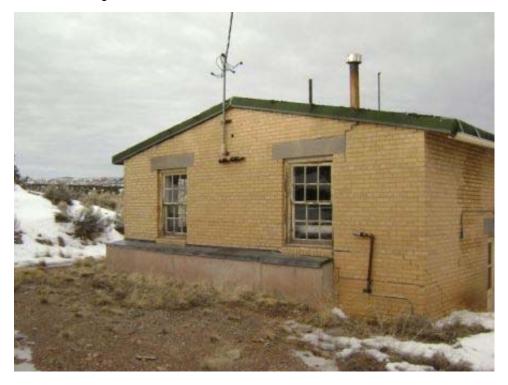

| Structure ID | <b>Building Designation</b>                                      | Year<br>Constructed | Present Use                | Historic Use                           | Type of Construction                                      | Structural<br>Integrity | Date<br>inspected |
|--------------|------------------------------------------------------------------|---------------------|----------------------------|----------------------------------------|-----------------------------------------------------------|-------------------------|-------------------|
| B521         | DISASSEMBLY<br>PLANT TIMBER<br>REVETTED<br>BARRICADE             | 1949                | Vacant                     | Timber revetted barricade              | Timber and earth                                          | Fair                    | 17-Feb-2008       |
| B522         | AMMUNITION<br>RENOVATION<br>BUILDING                             | 1948                | Vacant                     | Ammunition renovation                  | Concrete and tile                                         | Poor                    | 15-Feb-2008       |
| B524         | SAFETY SHELTER                                                   | 1953                | Vacant                     | Safety shelter                         | Timber with earth cover                                   | Good                    | 14-Feb-2008       |
| B526         | SAFETY SHELTER                                                   | 1953                | Vacant                     | Safety shelter                         | Timber with earth cover                                   | Fair                    | 14-Feb-2008       |
| B527         | HEATING<br>PLANT/AMMUNITION<br>NORMAL<br>MAINTENANCE<br>BUILDING | 1955                | Inactive                   | Heating plant                          | Concrete masonry<br>block                                 | Good                    | 15-Feb-2008       |
| B528         | AMMUNITION<br>MAINTENANCE<br>SHOP BUILDING                       | 1955                | Vacant                     | Ammunition normal maintenance building | Concrete and masonry                                      | Good                    | 15-Feb-2008       |
| B529         | FLAMMABLE<br>MATERIALS<br>STOREHOUSE                             | 1955                | Vacant                     | Flammable materials storehouse         | Reinforced concrete                                       | Good                    | 15-Feb-2008       |
| B530         | FORMER<br>DEACTIVATION<br>FURNACE                                | 1961                | Vacant                     | Deactivation furnace                   | Reinforced concrete,<br>structural steel, and<br>aluminum | Good                    | 14-Feb-2008       |
| B533         | SCRAP EXPLOSIVES<br>BARRICADE                                    |                     | Scrap explosives barricade | Scrap explosives barricade             | Earth                                                     | Poor                    | 17-Feb-2008       |
| B535         | HEATING<br>PLANT/INSPECTORS<br>WORKSHOP                          | 1943                | Inactive                   | Heating plant                          | Concrete and brick                                        | Fair                    | 14-Feb-2008       |
| B536         | INSPECTORS<br>WORKSHOP                                           | 1943                | Vacant                     | Inspectors workshop                    | Reinforced concrete and brick                             | Good                    | 14-Feb-2008       |
| B537         | PESTICIDE STORAGE                                                | 1941                | Vacant                     | Field battery shop                     | Brick and Masonry                                         | Good                    | 14-Feb-2008       |