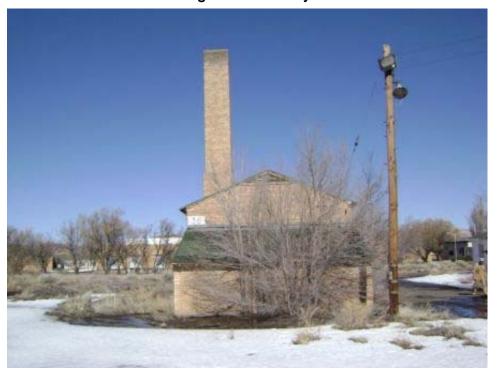

#### FORMER MAINTENANCE GARAGE

Building 5 North side looking south. Note electric powered overhead door.

#### FORMER MAINTENANCE GARAGE

Building 5 East side of building from northeast corner. Note stack for gas fired boiler (inactive) for steam/heat.

Page 18 of 340 03-Apr-2008