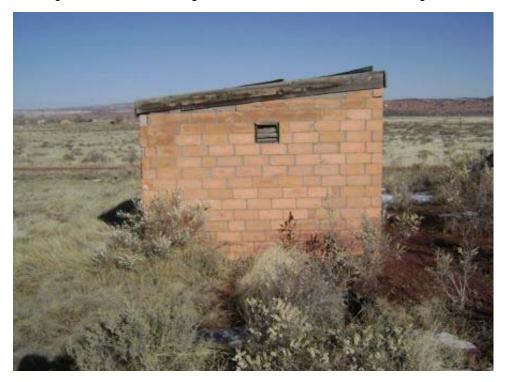

Page 72 of 340 03-Apr-2008

Structure ID: B022 Date inspected: 13-Feb-2008

Building PUMP HOUSE Present Use: Sewage disposal plant control

Designation: house

Historic Use: Sewage disposal plant control house Structural integrity: Good

Type of Reinforced concrete and brick Number of Stories:

Construction:

Paint:

Other regulated N

Window type: Metal swing-out Floor Elevation: Ground

Basement: N Roof Construction: Steel Deck

Floor Reinforced concrete Wall Construction: 8" Brick masonry

Type of Asphalt and gravel Foundation Reinforced concrete

Type of Asphalt and gravel Foundation Reinforced concrete Roofing: Construction:

Largest 3' 0" x 7' 0" Width: 15' 9" Door:

Length: 17' 9" Type of Heating: None

Ceiling Height: 12' 0" Lightning No

Protection:

Type of Air None Type of Lighting: Incandescent Conditioning:

Electrical 120/240 Water Service: Y Power:

Type of Fire Hand extinguishers (not present) Toilet Capacity: None Protection:

Sanitary Sewer: Y (part of sewer system) Waste/garbage: N

Floor drains: N Asbestos: N

Lead Based Detected

materials:

Comments: Historic real property value erroneous. Structure appears in good shape, operational

capability not verified.

Page 73 of 340 03-Apr-2008

PUMP HOUSE

Building 22 West side of structure looking east.

**PUMP HOUSE** 

Building 22 South side of structure looking north.

Page 74 of 340 03-Apr-2008

### **PUMP HOUSE**

Building 22 East side of structure looking west. Note grates and valve standards for plant operations.

### **PUMP HOUSE**

Building 22 North side of structure looking south.

Page 75 of 340 03-Apr-2008

This page intentionally left blank

Page 76 of 340 03-Apr-2008

Structure ID: B023 Date inspected: 13-Feb-2008