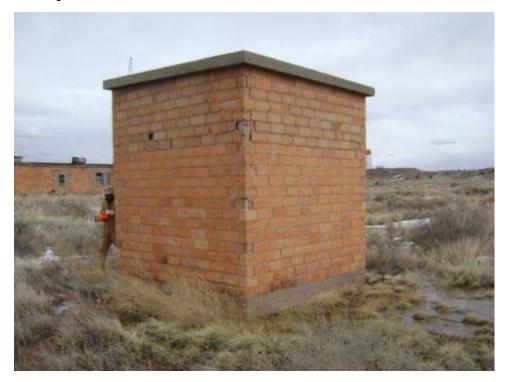

Building INCINERATOR Present Use: Inactive

Designation:

Other regulated N

Historic Use: Incinerator Structural integrity: Good

Type of Reinforced concrete and brick Number of Stories: 1 Construction:

Window type: NA Floor Elevation: Ground

Basement: N Roof Construction: Concrete slab

Floor Concrete Wall Construction: Reinforced concrete and brick

Construction: Wall Construction. Reinforced concrete and br

Type of Concrete slab Foundation Reinforced concrete Roofing: Construction:

Largest NA Width: 6' 6"

Door:

Length: 8' 3" (13' 6" including stack) Type of Heating: None

Ceiling Height: None Lightning No

Protection:

Type of Air None Type of Lighting: None Conditioning:

Electrical None Water Service: N
Power:

Type of Fire None Toilet Capacity: None Protection:

Sanitary Sewer: N Waste/garbage: N

Floor drains: N Asbestos: Y (see comments)

Aspesios. If (see confinents)

Lead Based Not Found Paint:

materials:

Comments: Approximately 13 linear feet of 6" diameter presumed cement asbestos pipe laying on

ground outside north wall of building.

Page 69 of 340 03-Apr-2008

### **INCINERATOR**

Building 21 South side of structure looking north.

#### **INCINERATOR**

Building 21 Southeast corner looking at east and south side of structure showing stack cleanout.

Page 70 of 340 03-Apr-2008

#### **INCINERATOR**

Building 21 North side of structure looking south.

#### **INCINERATOR**

Building 21 West side of structure looking east. Note cleanout door and disconnected electric service.

Page 71 of 340 03-Apr-2008

**INCINERATOR** 

Building 21 Portion of cement asbestos pipe next to incinerator.