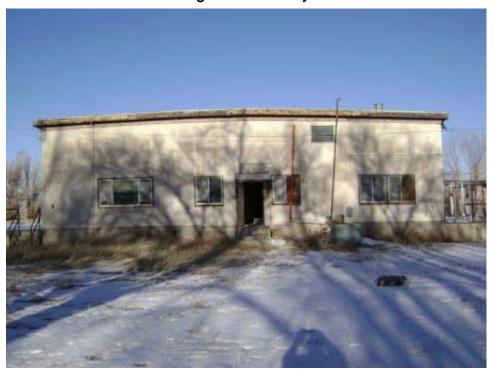

Building INCINERATOR Present Use: Inactive

Designation:

Other regulated N

Historic Use: Incinerator Structural integrity: Good

Type of Reinforced concrete and brick Number of Stories: 1 Construction:

Window type: NA Floor Elevation: Ground

Basement: N Roof Construction: Concrete slab

Floor Concrete Wall Construction: Reinforced concrete and brick

Construction: Wall Construction. Reinforced concrete and br

Type of Concrete slab Foundation Reinforced concrete Roofing: Construction:

Largest NA Width: 6' 6"

Door:

Length: 8' 3" (13' 6" including stack) Type of Heating: None

Ceiling Height: None Lightning No

Protection:

Type of Air None Type of Lighting: None Conditioning:

Electrical None Water Service: N
Power:

Type of Fire None Toilet Capacity: None Protection:

Sanitary Sewer: N Waste/garbage: N

Floor drains: N Asbestos: Y (see comments)

Aspesios. If (see confinents)

Lead Based Not Found Paint:

materials:

Comments: Approximately 13 linear feet of 6" diameter presumed cement asbestos pipe laying on

ground outside north wall of building.

Page 69 of 340 03-Apr-2008

### **INCINERATOR**

Building 21 South side of structure looking north.

#### **INCINERATOR**

Building 21 Southeast corner looking at east and south side of structure showing stack cleanout.

Page 70 of 340 03-Apr-2008

#### **INCINERATOR**

Building 21 North side of structure looking south.

#### **INCINERATOR**

Building 21 West side of structure looking east. Note cleanout door and disconnected electric service.

Page 71 of 340 03-Apr-2008

**INCINERATOR** 

Building 21 Portion of cement asbestos pipe next to incinerator.