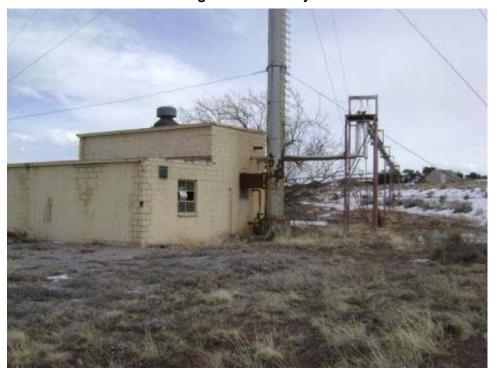

Structure ID: B005 Date inspected: 16-Feb-2008

Building FORMER MAINTENANCE Present Use: Vehicle shop, storage

Designation: GARAGE

Other regulated Y (see comments)

Historic Use: Vehicle shop Structural integrity: Good

Type of Brick and Masonry Number of Stories: 1 Construction:

Window type: Metal swing-out Floor Elevation: Ground

Basement: Y (Below grade steam plant) Roof Construction: steel truss

Floor Reinforced concrete Wall Construction: 12" brick

Construction:

Type of Corrugated asbestos Foundation Reinforced concrete

Roofing: (transite)/asphalt and gravel on Construction: monitors

Largest 13' 5" x 12' 6" Width: 68' 3"

Door:

Length: 262' 10" Type of Heating: Steam

Ceiling Height: 16' 0" Lightning No Protection:

Type of Air None Type of Lighting: Incandescent/mixed Conditioning:

Electrical 120/230 3phase Water Service: Y

Electrical 120/230 3phase Water Service: Y Power:

Type of Fire Hand extinguishers Toilet Capacity: 3 Protection:

Sanitary Sewer: Y Waste/garbage: N

Floor drains: Y Asbestos: Y (see comments)

Lead Based Detected

Lead Based Detected
Paint:

materials:

Comments: Overhead doors at each end (north/south) electrically operated. Overhead crane foundation remains. Other regulated materials present in fluorescent lights & ballasts and

four (4) water fountains stored in building, potentially present in floor trenches and sumps. Floor stained. Asbestos containing material in pipe insulation, floor tile, covebase &

mastic, window caulk, and metal panel mastic.

#### FORMER MAINTENANCE GARAGE

Building 5 West side of building from southwest corner. Building 15 in background, Building 6 to left.

Page 19 of 340 03-Apr-2008

FORMER MAINTENANCE GARAGE

Building 5 "90 Day Storage" area located at north end of Building 5.