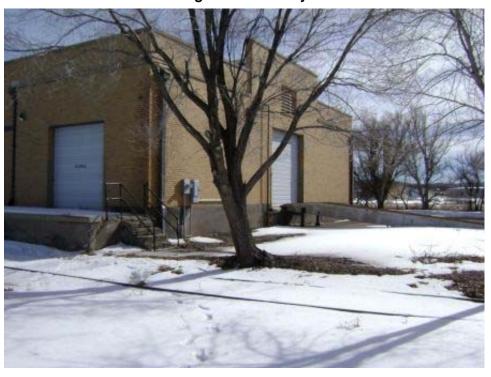

Page 20 of 340 03-Apr-2008

Structure ID: B006 Date inspected: 12-Feb-2008

Building MOTOR FUEL STATION Present Use: Diesel drum storage

Designation:

Historic Use: Vehicle fuel station Structural inter-

Type of Brick and Masonry Number of Stories: 1

Construction:

Window type: Metal swing-out Floor Elevation: Ground

Basement: N Roof Construction: Steel deck

Floor Reinforced concrete Wall Construction: 8" Brick masonry

Type of Asphalt and gravel Foundation Reinforced concrete Roofing: Construction:

Largest 3' 6" x 7' 6" Width: 20' 0" Door:

Length: 20' 0" Type of Heating: Steam

Ceiling Height: 7' 11" Lightning No Protection:

Type of Air None Type of Lighting: Incandescent/mixed Conditioning:

Electrical 120/240 Water Service: Y (off)

Power:

Type of Fire None Toilet Capacity: None

Type of Fire None Toilet Capacity: None Protection:

Sanitary Sewer: Y Waste/garbage: N
Floor drains: N
Ashestos: N

Floor drains: N Asbestos: N
Lead Based Detected

Other regulated Y (see comments) materials:

Paint:

Comments: Other regulated materials potentially present in drums stored inside building. Floor

stained. Fuel pumps, tanks, and piping removed.

Page 21 of 340 03-Apr-2008

#### **MOTOR FUEL STATION**

Building 6 North side of building looking south. Note Building 13, Navajo Nation food distribution cold storage warehouse in background.

#### **MOTOR FUEL STATION**

Building 6 East side of building looking west. Building 9 in background. Building 39, Side loading dock is between Building 6 and 9.

Page 22 of 340 03-Apr-2008

#### **MOTOR FUEL STATION**

Building 6 West side of building looking east. Building 5 in background. Former fuel tank sites (removed) are in foreground and to left and right of Building 6.

#### **MOTOR FUEL STATION**

Building 6 South side of Building 6 looking north. Building 15 is in background.

Page 23 of 340 03-Apr-2008

This page intentionally left blank

Page 24 of 340 03-Apr-2008

Structure ID: B007 Date inspected: 12-Feb-2008