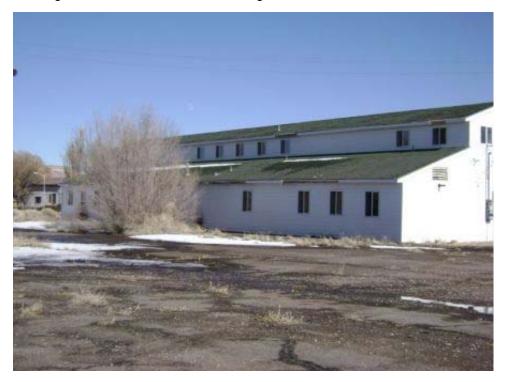

Building 2 East side, rear entrance and basement access. Concrete portion is rear wall of water treatment area.

LIVING QUARTERS, DISPENSARY AND WATER TREATMENT PLANT

Building 2 View to north east. Note roof access door on second floor.