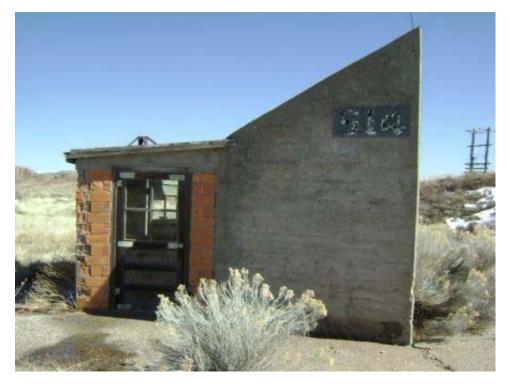

Building INCINERATOR Present Use: Inactive

Designation:

Other regulated N

Historic Use: Incinerator Structural integrity: Good

Type of Reinforced concrete and brick Number of Stories: 1 Construction:

Window type: NA Floor Elevation: Ground

Basement: N Roof Construction: Concrete slab

Floor Concrete Wall Construction: Reinforced concrete and brick

Construction: Wall Construction. Reinforced concrete and br

Type of Concrete slab Foundation Reinforced concrete Roofing: Construction:

Largest NA Width: 6' 6"

Door:

Length: 8' 3" (13' 6" including stack) Type of Heating: None

Ceiling Height: None Lightning No

Protection:

Type of Air None Type of Lighting: None Conditioning:

Electrical None Water Service: N
Power:

Type of Fire None Toilet Capacity: None Protection:

Sanitary Sewer: N Waste/garbage: N

Floor drains: N Asbestos: Y (see comments)

Aspesios. If (see confinents)

Lead Based Not Found Paint:

materials:

Comments: Approximately 13 linear feet of 6" diameter presumed cement asbestos pipe laying on

ground outside north wall of building.

Page 69 of 340 03-Apr-2008

### **INCINERATOR**

Building 21 South side of structure looking north.

#### **INCINERATOR**

Building 21 Southeast corner looking at east and south side of structure showing stack cleanout.

Page 70 of 340 03-Apr-2008

#### **INCINERATOR**

Building 21 North side of structure looking south.

#### **INCINERATOR**

Building 21 West side of structure looking east. Note cleanout door and disconnected electric service.

Page 71 of 340 03-Apr-2008

**INCINERATOR** 

Building 21 Portion of cement asbestos pipe next to incinerator.