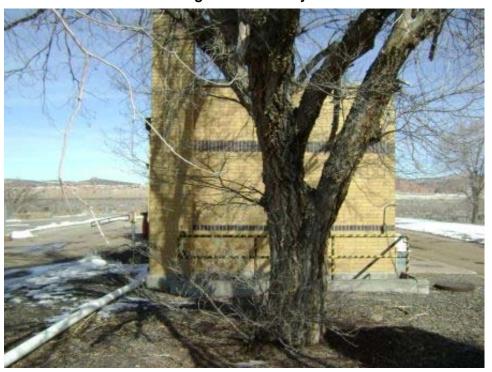

Building INCINERATOR Present Use: Inactive

Designation:

Other regulated N

Historic Use: Incinerator Structural integrity: Good

Type of Reinforced concrete and brick Number of Stories: 1 Construction:

Window type: NA Floor Elevation: Ground

### **INCINERATOR**

Building 21 South side of structure looking north.

#### **INCINERATOR**

Building 21 Southeast corner looking at east and south side of structure showing stack cleanout.

Page 70 of 340 03-Apr-2008

#### **INCINERATOR**

Building 21 North side of structure looking south.

#### **INCINERATOR**

Building 21 West side of structure looking east. Note cleanout door and disconnected electric service.

Page 71 of 340 03-Apr-2008

**INCINERATOR** 

Building 21 Portion of cement asbestos pipe next to incinerator.