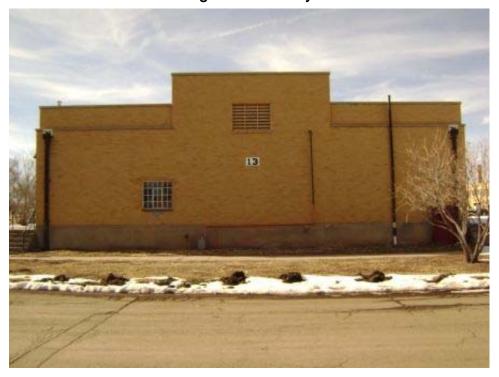

**MACHINE SHOP** 

Building 9 Scrap storage area at west end of building.

Page 36 of 340 03-Apr-2008

Structure ID: B010 Date inspected: 12-Feb-2008

Building SALVAGE AND COAL TEST Present Use: Storage

Designation: BUILDING

Historic Use: Salvage, Coal test building Structural integrity: Good

Type of Cinder block Number of Stories: 1 Construction:

Window type: Metal swing-out Floor Elevation: Ground

Basement: N Roof Construction: Steel Deck

Floor 6" Reinforced concrete slab
Construction: 8" Cinder block

Type of Asphalt and gravel Foundation Reinforced concrete

Roofing: Construction:

Largest 8' 0" x 8' 2" Width: 20' 0" Door:

Length: 50' 0" Type of Heating: Electric unit heater

Type of Fleating. Liebtile unit fleater

Ceiling Height: 9' 7" Lightning No Protection:

Type of Air None Type of Lighting: Incandescent/mixed

Conditioning:

Electrical 120/240 (not active) Water Service: Y (off) Power:

Type of Fire Hand extinguishers (not present) Toilet Capacity: 1
Protection:

Sanitary Sewer: Y Waste/garbage: N

Floor drains: N Asbestos: N

Lead Based Detected
Paint:

Other regulated Y (see comments)

materials:

Comments: Other regulated materials potentially present in transformers (non-PCB) being stored in

building. Floor stained. Cinder block walls have some cracking.

Page 37 of 340 03-Apr-2008