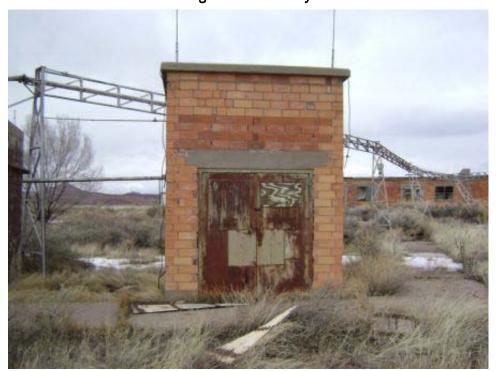

Building MACHINE SHOP Present Use: Vacant

Historic Use: Machine shop, Directorate for

Designation:

Protection:

Other regulated Y (see comments)

Structural integrity: Good services and signal shop

Type of Brick and Masonry Number of Stories: 1 Construction:

Window type: Metal swing-out Floor Elevation: Ground

Basement: Roof Construction: Steel Deck

Floor Concrete and wood blocking Wall Construction: 12" Brick

Construction:

Type of Asphalt and gravel Foundation Reinforced concrete Roofing: Construction:

Largest 14' 0" x 17' 1" Width: 75' 8"

Door:

220' 8" Length: Type of Heating: Steam (not functional)

26' 8" West wing, 14' 0" East wing Ceiling Height: Lightning No

Protection:

Type of Air None Type of Lighting: Incandescent/mixed Conditioning:

Electrical 120/240 (off) Water Service: Y (off) Power:

Type of Fire Hand extinguishers (not present) **Toilet Capacity:** 4

Sanitary Sewer: Y Waste/garbage: Υ

Floor drains: Υ Asbestos: Ν

Lead Based Detected

Paint:

materials:

Comments: Other regulated materials present in fluorescent lights & ballasts, potentially present in pipe

trenches and sump. Floor stained. Mold present in southeast corner of building.

#### **MACHINE SHOP**

Building 9 Northeast corner looking southwest at east end of building. Building 12, Navajo Nation Food distribution warehouse in background.

#### **MACHINE SHOP**

Building 9 North east corner looking southwest at north side of building.

Page 34 of 340 03-Apr-2008

**MACHINE SHOP** 

Building 9 North side of building showing bricked overhead door.

#### **MACHINE SHOP**

Building 9 Northwest corner looking at west end of building. Note low concrete wall surrounding "scrap" storage area.

Page 35 of 340 03-Apr-2008

**MACHINE SHOP** 

Building 9 Southwest corner looking at south side of building.

**MACHINE SHOP** 

Building 9 Scrap storage area at west end of building.

Page 36 of 340 03-Apr-2008

Structure ID: B010 Date inspected: 12-Feb-2008

Building SALVAGE AND COAL TEST Present Use: Storage

Designation: BUILDING