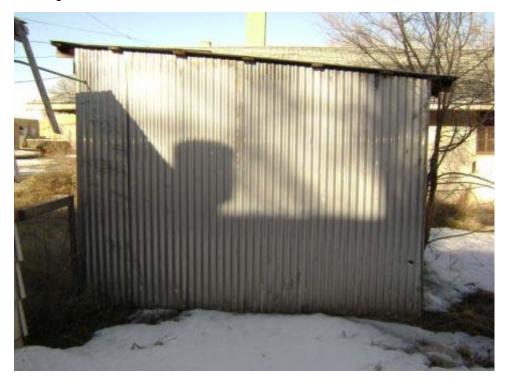

Structure ID: B005 Date inspected: 16-Feb-2008

Building FORMER MAINTENANCE Present Use: Vehicle shop, storage

Designation: GARAGE

Other regulated Y (see comments)

Historic Use: Vehicle shop Structural integrity: Good

Type of Brick and Masonry Number of Stories: 1 Construction:

Window type: Metal swing-out Floor Elevation: Ground

Basement: Y (Below grade steam plant) Roof Construction: steel truss

Floor Reinforced concrete Wall Construction: 12" brick

Construction:

Type of Corrugated asbestos Foundation Reinforced concrete

Roofing: (transite)/asphalt and gravel on Construction: monitors

Largest 13' 5" x 12' 6" Width: 68' 3"

Door:

Length: 262' 10" Type of Heating: Steam

Ceiling Height: 16' 0" Lightning No Protection:

Type of Air None Type of Lighting: Incandescent/mixed Conditioning:

Electrical 120/230 3phase Water Service: Y

Electrical 120/230 3phase Water Service: Y Power:

Type of Fire Hand extinguishers Toilet Capacity: 3 Protection:

Sanitary Sewer: Y Waste/garbage: N

Floor drains: Y Asbestos: Y (see comments)

Lead Based Detected

Lead Based Detected
Paint:

materials:

Comments: Overhead doors at each end (north/south) electrically operated. Overhead crane foundation remains. Other regulated materials present in fluorescent lights & ballasts and

four (4) water fountains stored in building, potentially present in floor trenches and sumps. Floor stained. Asbestos containing material in pipe insulation, floor tile, covebase &

mastic, window caulk, and metal panel mastic.

#### FORMER MAINTENANCE GARAGE

Building 5 North side looking south. Note electric powered overhead door.

#### FORMER MAINTENANCE GARAGE

Building 5 East side of building from northeast corner. Note stack for gas fired boiler (inactive) for steam/heat.

Page 18 of 340 03-Apr-2008

#### FORMER MAINTENANCE GARAGE

Building 5 South end of building looking north.

#### FORMER MAINTENANCE GARAGE

Building 5 West side of building from southwest corner. Building 15 in background, Building 6 to left.

Page 19 of 340 03-Apr-2008

FORMER MAINTENANCE GARAGE

Building 5 "90 Day Storage" area located at north end of Building 5.