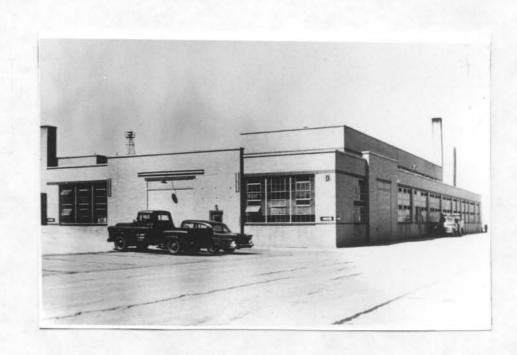

Building MACHINE SHOP Present Use: Vacant

Historic Use: Machine shop, Directorate for

Designation:

Protection:

Other regulated Y (see comments)

Structural integrity: Good services and signal shop

Type of Brick and Masonry Number of Stories: 1 Construction:

Window type: Metal swing-out Floor Elevation: Ground

Basement: Roof Construction: Steel Deck

Floor Concrete and wood blocking Wall Construction: 12" Brick

Construction:

Type of Asphalt and gravel Foundation Reinforced concrete Roofing: Construction:

Largest 14' 0" x 17' 1" Width: 75' 8"

Door:

220' 8" Length: Type of Heating: Steam (not functional)

26' 8" West wing, 14' 0" East wing Ceiling Height: Lightning No

Protection:

Type of Air None Type of Lighting: Incandescent/mixed Conditioning:

Electrical 120/240 (off) Water Service: Y (off) Power:

Type of Fire Hand extinguishers (not present) **Toilet Capacity:** 4

Sanitary Sewer: Y Waste/garbage: Υ

Floor drains: Υ Asbestos: Ν

Lead Based Detected

Paint:

materials:

Comments: Other regulated materials present in fluorescent lights & ballasts, potentially present in pipe

trenches and sump. Floor stained. Mold present in southeast corner of building.

#### **MACHINE SHOP**

Building 9 Northeast corner looking southwest at east end of building. Building 12, Navajo Nation Food distribution warehouse in background.

#### **MACHINE SHOP**

Building 9 North east corner looking southwest at north side of building.

Page 34 of 340 03-Apr-2008

**MACHINE SHOP** 

Building 9 North side of building showing bricked overhead door.

#### **MACHINE SHOP**

Building 9 Northwest corner looking at west end of building. Note low concrete wall surrounding "scrap" storage area.

Page 35 of 340 03-Apr-2008

**MACHINE SHOP** 

Building 9 Southwest corner looking at south side of building.