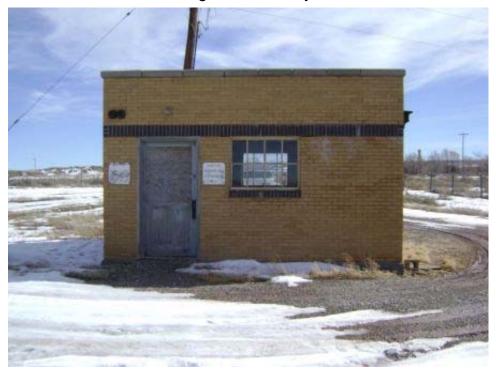

Page 64 of 340 03-Apr-2008

Structure ID: B018 Date inspected: 12-Feb-2008

Building GATE GUARD HOUSE Present Use: Gate guard house

Designation:

Paint:

materials:

Historic Use: Gate guard house Structural integrity: Good

Type of Brick and Masonry Number of Stories: Construction:

Window type: Metal Casement Floor Elevation: Ground

Basement: Y Roof Construction: Steel Deck

Floor Reinforced concrete Wall Construction: 8" Brick masonry

Type of Asphalt and gravel Foundation Reinforced concrete

Roofing: Construction:

Largest 3' 4" x 7' 2" Width: 17' 2", 14' 7" Door:

Length: 24' 0", 20' 1" Type of Heating: Steam (own plant) (not functional)

Ceiling Height: 8' 2" 1st Lightning No

Protection:

Type of Air None Type of Lighting: Incandescent/mixed Conditioning:

Electrical 120/240 Water Service: Y
Power:

Type of Fire Hand extinguishers Toilet Capacity: 1 Protection:

Sanitary Sewer: Y Waste/garbage: N

Floor drains: Y (restroom) Asbestos: Y (floor tile)

Lead Based Detected

Other regulated Y (see comments)

Comments: Other regulated materials present in fluorescent lights & ballasts, water fountain

Page 65 of 340 03-Apr-2008

**GATE GUARD HOUSE** 

Building 18 North side of structure looking south.

**GATE GUARD HOUSE** 

Building 18 West side of structure looking east.

Page 66 of 340 03-Apr-2008