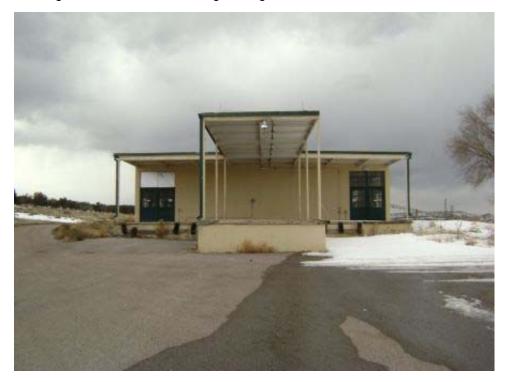

Building INCINERATOR Present Use: Inactive

Designation:

Other regulated N

Historic Use: Incinerator Structural integrity: Good

Type of Reinforced concrete and brick Number of Stories: 1 Construction:

Window type: NA Floor Elevation: Ground

Basement: N Roof Construction: Concrete slab

Floor Concrete Wall Construction: Reinforced concrete and brick

Construction: Wall Construction. Reinforced concrete and br

Type of Concrete slab Foundation Reinforced concrete Roofing: Construction:

Largest NA Width: 6' 6"

Door:

Length: 8' 3" (13' 6" including stack) Type of Heating: None

Ceiling Height: None Lightning No

Protection:

Type of Air None Type of Lighting: None Conditioning:

Electrical None Water Service: N
Power:

Type of Fire None Toilet Capacity: None Protection:

Sanitary Sewer: N Waste/garbage: N

Floor drains: N Asbestos: Y (see comments)

Aspesios. If (see confinents)

Lead Based Not Found Paint:

materials:

Comments: Approximately 13 linear feet of 6" diameter presumed cement asbestos pipe laying on

ground outside north wall of building.

Page 69 of 340 03-Apr-2008

### **INCINERATOR**

Building 21 South side of structure looking north.

#### **INCINERATOR**

Building 21 Southeast corner looking at east and south side of structure showing stack cleanout.

Page 70 of 340 03-Apr-2008

#### **INCINERATOR**

Building 21 North side of structure looking south.

#### **INCINERATOR**

Building 21 West side of structure looking east. Note cleanout door and disconnected electric service.

Page 71 of 340 03-Apr-2008

**INCINERATOR** 

Building 21 Portion of cement asbestos pipe next to incinerator.