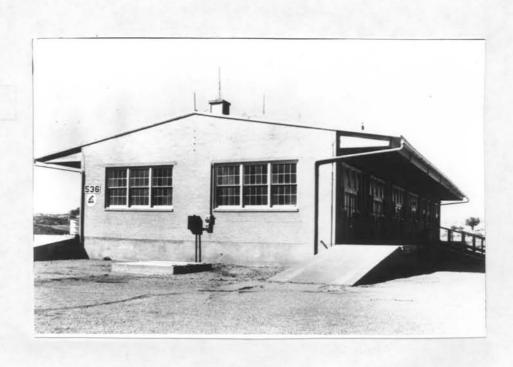

Building INCINERATOR Present Use: Inactive

Designation:

Other regulated N

Historic Use: Incinerator Structural integrity: Good

Type of Reinforced concrete and brick Number of Stories: 1 Construction:

Window type: NA Floor Elevation: Ground

Basement: N Roof Construction: Concrete slab

Floor Concrete Wall Construction: Reinforced concrete and brick

Construction: Wall Construction. Reinforced concrete and br

Type of Concrete slab Foundation Reinforced concrete Roofing: Construction:

Largest NA Width: 6' 6"

Door:

Length: 8' 3" (13' 6" including stack) Type of Heating: None

Ceiling Height: None Lightning No

Protection:

Type of Air None Type of Lighting: None Conditioning:

Electrical None Water Service: N
Power:

Type of Fire None Toilet Capacity: None Protection:

Sanitary Sewer: N Waste/garbage: N

Floor drains: N Asbestos: Y (see comments)

Aspesios. If (see confinents)

Lead Based Not Found Paint:

materials:

Comments: Approximately 13 linear feet of 6" diameter presumed cement asbestos pipe laying on

ground outside north wall of building.

Page 69 of 340 03-Apr-2008