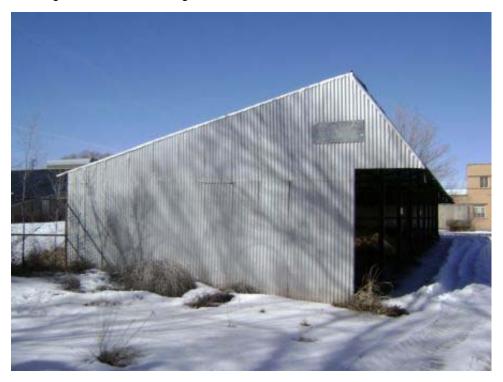

#### FORMER MAINTENANCE GARAGE

Building 5 North side looking south. Note electric powered overhead door.

#### FORMER MAINTENANCE GARAGE

Building 5 East side of building from northeast corner. Note stack for gas fired boiler (inactive) for steam/heat.

Page 18 of 340 03-Apr-2008

#### FORMER MAINTENANCE GARAGE

Building 5 South end of building looking north.

#### FORMER MAINTENANCE GARAGE

Building 5 West side of building from southwest corner. Building 15 in background, Building 6 to left.

Page 19 of 340 03-Apr-2008

FORMER MAINTENANCE GARAGE

Building 5 "90 Day Storage" area located at north end of Building 5.