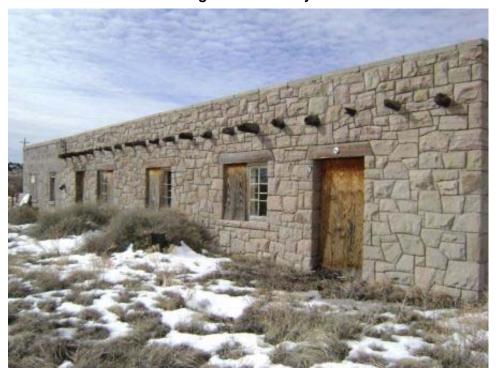

Building MACHINE SHOP Present Use: Vacant

Historic Use: Machine shop, Directorate for

Designation:

Protection:

Other regulated Y (see comments)

Structural integrity: Good services and signal shop

Type of Brick and Masonry Number of Stories: 1 Construction:

Window type: Metal swing-out Floor Elevation: Ground

Basement: Roof Construction: Steel Deck

Floor Concrete and wood blocking Wall Construction: 12" Brick

Construction:

Type of Asphalt and gravel Foundation Reinforced concrete Roofing: Construction:

Largest 14' 0" x 17' 1" Width: 75' 8"

Door:

220' 8" Length: Type of Heating: Steam (not functional)

26' 8" West wing, 14' 0" East wing Ceiling Height: Lightning No

Protection:

Type of Air None Type of Lighting: Incandescent/mixed Conditioning:

Electrical 120/240 (off) Water Service: Y (off) Power:

Type of Fire Hand extinguishers (not present) **Toilet Capacity:** 4

Sanitary Sewer: Y Waste/garbage: Υ

Floor drains: Υ Asbestos: Ν

Lead Based Detected

Paint:

materials:

Comments: Other regulated materials present in fluorescent lights & ballasts, potentially present in pipe

trenches and sump. Floor stained. Mold present in southeast corner of building.

#### **MACHINE SHOP**

Building 9 Northeast corner looking southwest at east end of building. Building 12, Navajo Nation Food distribution warehouse in background.

#### **MACHINE SHOP**

Building 9 North east corner looking southwest at north side of building.

Page 34 of 340 03-Apr-2008

**MACHINE SHOP** 

Building 9 North side of building showing bricked overhead door.

#### **MACHINE SHOP**

Building 9 Northwest corner looking at west end of building. Note low concrete wall surrounding "scrap" storage area.

Page 35 of 340 03-Apr-2008

**MACHINE SHOP** 

Building 9 Southwest corner looking at south side of building.

**MACHINE SHOP** 

Building 9 Scrap storage area at west end of building.

Page 36 of 340 03-Apr-2008

Structure ID: B010 Date inspected: 12-Feb-2008

Building SALVAGE AND COAL TEST Present Use: Storage

Designation: BUILDING