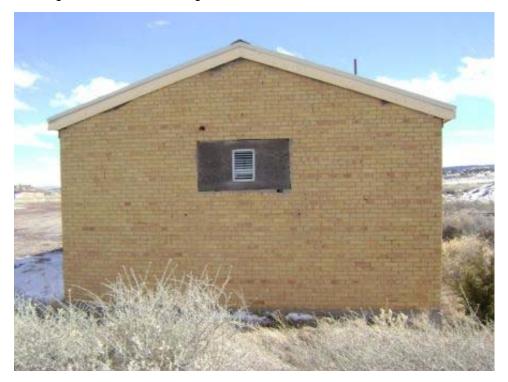

Building INCINERATOR Present Use: Inactive

Designation:

Other regulated N

Historic Use: Incinerator Structural integrity: Good

Type of Reinforced concrete and brick Number of Stories: 1 Construction:

Window type: NA Floor Elevation: Ground

Basement: N Roof Construction: Concrete slab

Floor Concrete Wall Construction: Reinforced concrete and brick

Construction: Wall Construction. Reinforced concrete and br

Type of Concrete slab Foundation Reinforced concrete Roofing: Construction:

Largest NA Width: 6' 6"

Door:

Length: 8' 3" (13' 6" including stack) Type of Heating: None

Ceiling Height: None Lightning No

Protection:

Type of Air None Type of Lighting: None Conditioning:

Electrical None Water Service: N
Power:

Type of Fire None Toilet Capacity: None Protection:

Sanitary Sewer: N Waste/garbage: N

Floor drains: N Asbestos: Y (see comments)

Aspesios. If (see confinents)

Lead Based Not Found Paint:

materials:

Comments: Approximately 13 linear feet of 6" diameter presumed cement asbestos pipe laying on

ground outside north wall of building.

Page 69 of 340 03-Apr-2008

#### **INCINERATOR**

Building 21 North side of structure looking south.

#### **INCINERATOR**

Building 21 West side of structure looking east. Note cleanout door and disconnected electric service.

Page 71 of 340 03-Apr-2008

**INCINERATOR** 

Building 21 Portion of cement asbestos pipe next to incinerator.