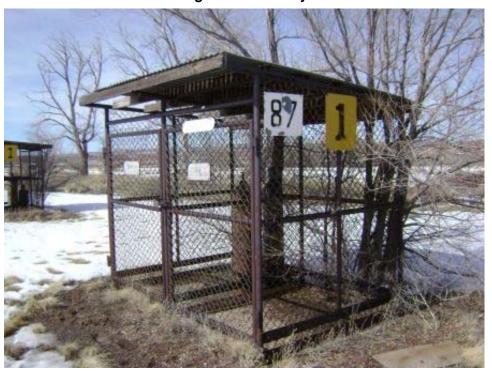

| Structure ID | <b>Building Designation</b>         | Year<br>Constructed | Present Use              | Historic Use                | Type of Construction | Structural<br>Integrity | Date<br>inspected |
|--------------|-------------------------------------|---------------------|--------------------------|-----------------------------|----------------------|-------------------------|-------------------|
| B079         | STORAGE VAULT                       | 1944                | Empty                    | Storage vault               | Brick and Masonry    | Good                    | 13-Feb-2008       |
| B080         | STORAGE VAULT                       | 1944                | empty                    | Storage vault               | Brick and Masonry    | Good                    | 12-Feb-2008       |
| B081         | PRIMARY<br>ELECTRICAL<br>SUBSTATION | 1941                | Primary substation       | Primary substation          | Steel tower          | Good                    | 12-Feb-2008       |
| B082         | CONTACT BASIN                       | 1942                | Inactive                 | Inactive                    | Reinforced concrete  | Good                    | 13-Feb-2008       |
| B086         | ACETYLENE<br>STORAGE BUILDING       |                     | Acetylene bottle storage | Acetylene bottle storage    | Chain link enclosure | Good                    | 12-Feb-2008       |
| B087         | OXYGEN STORAGE<br>BUILDING          |                     | Oxygen bottle storage    | Oxygen bottle storage       | Chain link enclosure | Good                    | 12-Feb-2008       |
| B096         | FAMILY HOUSING<br>GARAGE            |                     | Storage                  | Family housing garage       | Corrugated metal     | Good                    | 13-Feb-2008       |
| B231         | SAFETY SHELTER                      | 1942                | Vacant                   | Safety shelter              | Reinforced concrete  | Good                    | 14-Feb-2008       |
| B503 SUBST   | SUBSTATION                          |                     | Inactive                 | Electrical substation       | Concrete             | Good                    | 17-Feb-2008       |
| B506         | TNT STORAGE<br>BARRICADE            | 1948                | Barricade                | TNT storage barricade       | Earth                | Good                    | 17-Feb-2008       |
| B507         | SMOKELESS<br>POWDER MAGAZINE        | 1948                | Vacant                   | Smokeless powder magazine   | Reinforced concrete  | Good                    | 14-Feb-2008       |
| B508         | SMOKELESS<br>POWDER MAGAZINE        | 1948                | Vacant                   | Smokeless powder magazine   | Reinforced concrete  | Good                    | 14-Feb-2008       |
| B509         | PRIMARY<br>COLLECTOR<br>BARRICADE   | 1948                | Vacant                   | Primary collector barricade | Reinforced concrete  | Poor                    | 15-Feb-2008       |