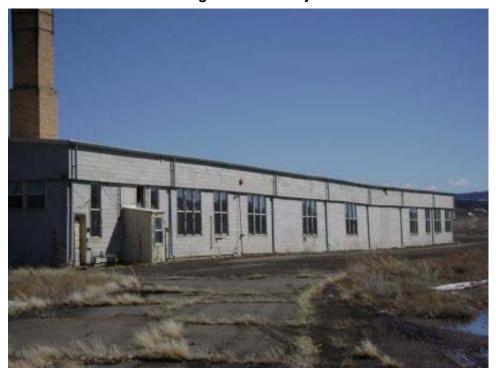

#### FORMER MAINTENANCE GARAGE

Building 5 North side looking south. Note electric powered overhead door.

#### FORMER MAINTENANCE GARAGE

Building 5 East side of building from northeast corner. Note stack for gas fired boiler (inactive) for steam/heat.

Page 18 of 340 03-Apr-2008

#### FORMER MAINTENANCE GARAGE

Building 5 South end of building looking north.

#### FORMER MAINTENANCE GARAGE

Building 5 West side of building from southwest corner. Building 15 in background, Building 6 to left.

Page 19 of 340 03-Apr-2008

FORMER MAINTENANCE GARAGE

Building 5 "90 Day Storage" area located at north end of Building 5.