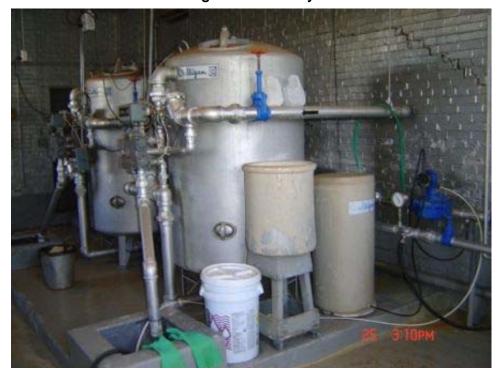

Building 2 East side, rear entrance and basement access. Concrete portion is rear wall of water treatment area.

LIVING QUARTERS, DISPENSARY AND WATER TREATMENT PLANT

Building 2 View to north east. Note roof access door on second floor.

Page 7 of 340 03-Apr-2008

LIVING QUARTERS, DISPENSARY AND WATER TREATMENT PLANT Building 2 Interior view showing water treatment equipment.

Page 8 of 340 03-Apr-2008

Structure ID: B003 Date inspected: 16-Feb-2008