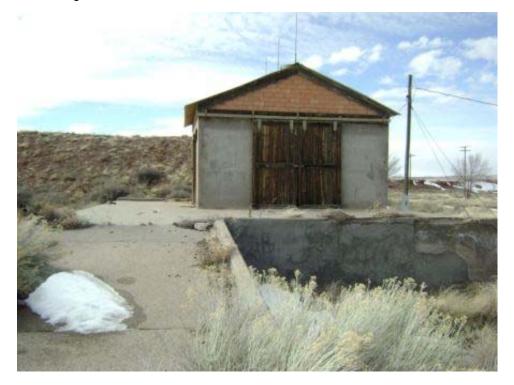

Page 72 of 340 03-Apr-2008

Structure ID: B022 Date inspected: 13-Feb-2008

Building PUMP HOUSE Present Use: Sewage disposal plant control

Designation: house

Historic Use: Sewage disposal plant control house Structural integrity: Good

Type of Reinforced concrete and brick Number of Stories:

Construction:

Paint:

Other regulated N

Window type: Metal swing-out Floor Elevation: Ground

Basement: N Roof Construction: Steel Deck

Floor Reinforced concrete Wall Construction: 8" Brick masonry

Type of Asphalt and gravel Foundation Reinforced concrete

Type of Asphalt and gravel Foundation Reinforced concrete Roofing: Construction:

Largest 3' 0" x 7' 0" Width: 15' 9" Door:

Length: 17' 9" Type of Heating: None

Ceiling Height: 12' 0" Lightning No

Protection:

Type of Air None Type of Lighting: Incandescent Conditioning:

Electrical 120/240 Water Service: Y Power:

Type of Fire Hand extinguishers (not present) Toilet Capacity: None Protection:

Sanitary Sewer: Y (part of sewer system) Waste/garbage: N

Floor drains: N Asbestos: N

Lead Based Detected

materials:

Comments: Historic real property value erroneous. Structure appears in good shape, operational

capability not verified.

Page 73 of 340 03-Apr-2008

PUMP HOUSE

Building 22 West side of structure looking east.

**PUMP HOUSE** 

Building 22 South side of structure looking north.

Page 74 of 340 03-Apr-2008