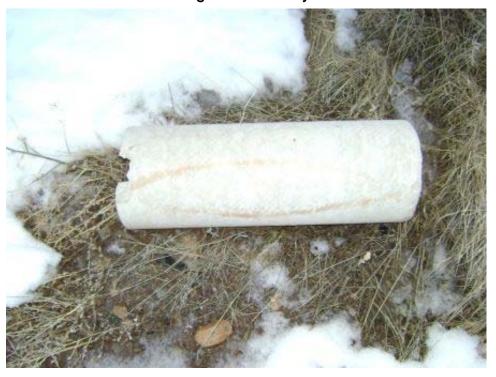

Type of Fire None Toilet Capacity: None Protection:

Sanitary Sewer: N Waste/garbage: N

Floor drains: N Asbestos: Y (see comments)

Aspesios. If (see confinents)

Lead Based Not Found Paint:

materials:

Comments: Approximately 13 linear feet of 6" diameter presumed cement asbestos pipe laying on

ground outside north wall of building.

Page 69 of 340 03-Apr-2008

#### **INCINERATOR**

Building 21 West side of structure looking east. Note cleanout door and disconnected electric service.

Page 71 of 340 03-Apr-2008

**INCINERATOR** 

Building 21 Portion of cement asbestos pipe next to incinerator.