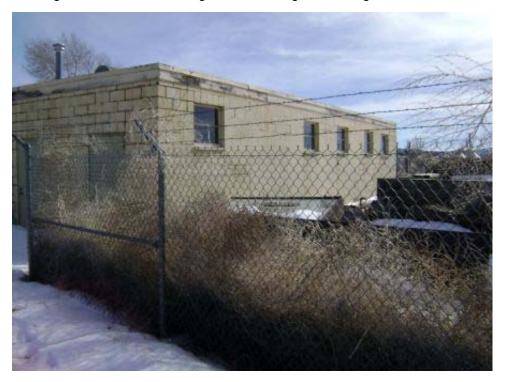

Structure ID: B005 Date inspected: 16-Feb-2008

Building FORMER MAINTENANCE Present Use: Vehicle shop, storage

Designation: GARAGE

Other regulated Y (see comments)

Historic Use: Vehicle shop Structural integrity: Good

Type of Brick and Masonry Number of Stories: 1 Construction:

Window type: Metal swing-out Floor Elevation: Ground

Basement: Y (Below grade steam plant) Roof Construction: steel truss

Floor Reinforced concrete Wall Construction: 12" brick

Construction:

Type of Corrugated asbestos Foundation Reinforced concrete

Roofing: (transite)/asphalt and gravel on Construction: monitors

Largest 13' 5" x 12' 6" Width: 68' 3"

Door:

Length: 262' 10" Type of Heating: Steam

Ceiling Height: 16' 0" Lightning No Protection:

Type of Air None Type of Lighting: Incandescent/mixed Conditioning:

Electrical 120/230 3phase Water Service: Y

Electrical 120/230 3phase Water Service: Y Power:

Type of Fire Hand extinguishers Toilet Capacity: 3 Protection:

Sanitary Sewer: Y Waste/garbage: N

Floor drains: Y Asbestos: Y (see comments)

Lead Based Detected

Lead Based Detected
Paint:

materials:

Comments: Overhead doors at each end (north/south) electrically operated. Overhead crane foundation remains. Other regulated materials present in fluorescent lights & ballasts and

four (4) water fountains stored in building, potentially present in floor trenches and sumps. Floor stained. Asbestos containing material in pipe insulation, floor tile, covebase &

mastic, window caulk, and metal panel mastic.

#### FORMER MAINTENANCE GARAGE

Building 5 North side looking south. Note electric powered overhead door.

#### FORMER MAINTENANCE GARAGE

Building 5 East side of building from northeast corner. Note stack for gas fired boiler (inactive) for steam/heat.

Page 18 of 340 03-Apr-2008

#### FORMER MAINTENANCE GARAGE

Building 5 South end of building looking north.

#### FORMER MAINTENANCE GARAGE

Building 5 West side of building from southwest corner. Building 15 in background, Building 6 to left.

Page 19 of 340 03-Apr-2008

FORMER MAINTENANCE GARAGE

Building 5 "90 Day Storage" area located at north end of Building 5.